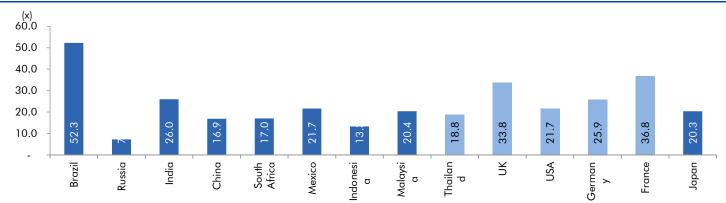

#### Exhibit 2: 2017 GDP Growth projection by IMF (%, yoy) across select developing and developed countries

Source: IMF, Angel Research As of 05 Oct, 2020