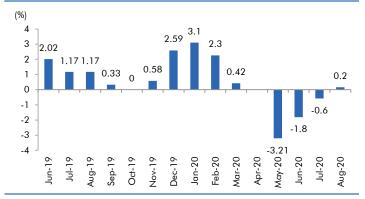

| 34,331               | 117   |            | 145           | 24.0          | Ashok Leyland Ltd (ALL) is one of the leading players in<br>Indian CV industry with a 32% market share in the MHCV<br>segment and has strong presence in LCV segment also.<br>While demand for the LCV segment has been growing<br>smartly post the pandemic, demand for the MHCV<br>segment has also started to recover over the past few<br>months. We believe that the company is ideally placed to<br>capture the growth revival in the CV segment and will be<br>the biggest beneficiary of the Government's voluntary<br>scrappage policy and hence rate the stock a BUY.                                                  |

### Macro watch



Source: CSO, Angel Research

#### **Exhibit 3: Monthly WPI inflation trends**



Source: MOSPI, Angel Research

#### **Exhibit 5: Exports and imports growth trends**



Source: Bloomberg, Angel Research As of 05 Oct, 2020

**Exhibit 2: IIP trends** 

**Angel Broking** 

Service Truly Personalized



Powered By

Source: MOSPI, Angel Research

#### Exhibit 4: Manufacturing and services PMI



Source: Market, Angel Research; Note: Level above 50 indicates expansion

#### **Exhibit 6: Key policy rates**



Source: RBI, Angel Research

## **Global watch**

🚵 Angel Broking

Service Truly Personalized

Powered By





Source: Bloomberg, Angel Research As of 05 Oct, 2020

#### Exhibit 2: 2017 GDP Growth projection by IMF (%, yoy) across select developing and developed countries



Source: IMF, Angel Research As of 05 Oct, 2020



#### Exhibit 3: One year forward P-E ratio ac