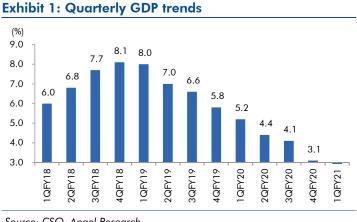

|
| Ashok Leyland                           | 34,331               | 117   |            | 145           | 24.0          | Ashok Leyland Ltd (ALL) is one of the leading players in<br>Indian CV industry with a 32% market share in the MHCV<br>segment and has strong presence in LCV segment also.<br>While demand for the LCV segment has been growing<br>smartly post the pandemic, demand for the MHCV<br>segment has also started to recover over the past few<br>months. We believe that the company is ideally placed to<br>capture the growth revival in the CV segment and will be<br>the biggest beneficiary of the Government's voluntary<br>scrappage policy and hence rate the stock a BUY.                                                  |

### Macro watch



Source: CSO, Angel Research

#### **Exhibit 3: Monthly WPI inflation trends**



Source: MOSPI, Angel Research

#### **Exhibit 5: Exports and imports growth trends**



Source: Bloomberg, Angel Research As of 05 Oct, 2020

**Exhibit 2: IIP trends** 

**Angel Broking** 

Service Truly Personalized



Powered By

Source: MOSPI, Angel Research

#### Exhibit 4: Manufacturing and services PMI



Source: Market, Angel Research; Note: Level above 50 indicates expansion

#### **Exhibit 6: Key policy rates**



Source: RBI, Angel Research

## **Global watch**

🚵 Angel Broking

Service Truly Personalized

Powered By





Source: Bloomberg, Angel Research As of 05 Oct, 2020

#### Exhibit 2: 2017 GDP Growth projection by IMF (%, yoy) across select developing and developed countries



Source: IMF, A