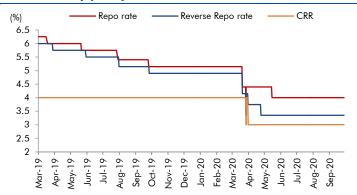

ths. We believe that the company is ideally placed to<br>capture the growth revival in the CV segment and will be<br>the biggest beneficiary of the Government's voluntary<br>scrappage policy and hence rate the stock a BUY.                                                  |

### Macro watch



Source: CSO, Angel Research

#### **Exhibit 3: Monthly WPI inflation trends**



Source: MOSPI, Angel Research

#### **Exhibit 5: Exports and imports growth trends**



Source: Bloomberg, Angel Research As of 05 Oct, 2020

**Exhibit 2: IIP trends** 

**Angel Broking** 

Service Truly Personalized



Powered By

Source: MOSPI, Angel Research

#### Exhibit 4: Manufacturing and services PMI



Source: Market, Angel Research; Note: Level above 50 indicates expansion

#### **Exhibit 6: Key policy rates**



Source: RBI, Angel Research

## **Global watch**

🚵 Angel Broking

Service Truly Personalized

Powered By





Source: Bloomberg, Angel Research As of 05 Oct, 2020

#### Exhibit 2: 2017 GDP Growth projection by IMF (%, yoy) across select developing and developed countries



Source: IMF, Angel Research As of 05 Oct, 2020



#### Exhibit 3: One year forward P-E ratio across select developing and developed countries

Source: IMF, Angel Research As of 05 Oct, 2020

## Angel Broking Service Truly Personalized

#### Exhibit 4: Relative performance of indices across globe

|              |                    |               |      | Return | ıs (%) |
|--------------|--------------------|---------------|------|--------|--------|
| Country      | Name of index      | Closing price | 1M   | 3M