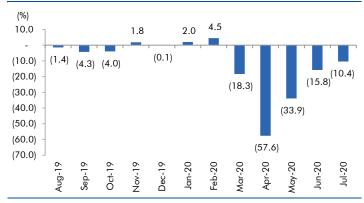

#### Exhibit 4: Manufacturing and services PMI

Source: Market, Angel Research; Note: Level above 50 indicates expansion