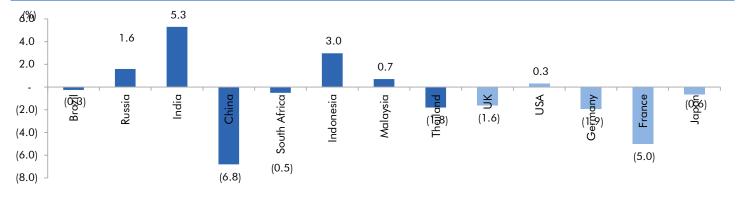

#### Exhibit 2: 2017 GDP Growth projection by IMF (%, yoy) across select developing and developed countries

Source: IMF, Angel Research As of 05 Oct, 2020