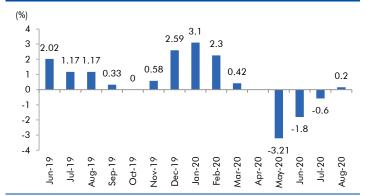

ia. Company having 44 owned hospitals with Operational beds of 7500+. We expect the company to report very strong revenue growth in upcoming quarters as higher occupancy due to covid 2nd wave in India, we expect this quarter to report vacancy levels of more than 75% along with that We expect pharmacy growth and LOS to increase further. Company having capacity of 10300+ beds out of which 7500 beds are operational only, we expect these beds to come in operation soon and start contributing in revenue along with this company is not looking for any brown field expansion in upcoming years. |







# Macro watch

#### **Exhibit 1: Quarterly GDP trends**



Source: CSO, Angel Research

#### **Exhibit 2: IIP trends**



Source: MOSPI, Angel Research

# **Exhibit 3: Monthly WPI inflation trends**



Source: MOSPI, Angel Research

## Exhibit 4: Manufacturing and services PMI



Source: Market, Angel Research; Note: Level above 50 indicates expansion

#### **Exhibit 5: Exports and imports growth trends**



Source: Bloomberg, Angel Research As of 05 Oct, 2020

# **Exhibit 6: Key policy rates**



Source: RBI, Angel Research



# Global watch

Exhibit 1: Latest quarterly GDP Growth (%, yoy) across select developing and developed countries



Source: Bloomberg, Angel Research As of 05 Oct, 2020

Exhibit 2: 2017 GDP Growth projection by IMF (%, yoy) across select developing and developed countries



Source: IMF, Angel Research As of 05 Oct, 2020

Exhibit 3: One year forward P-E ratio across select developing and developed countries



Source: IMF, Angel Research As of 05 Oct, 2020