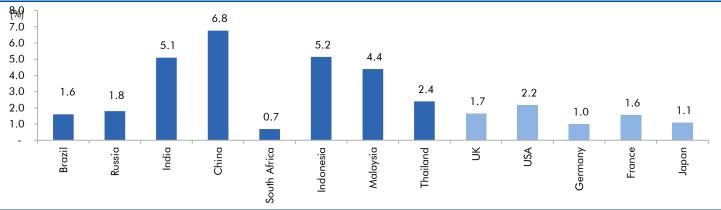

# Global watch

Exhibit 1: Latest quarterly GDP Growth (%, yoy) across select developing and developed countries

Source: Bloomberg, Angel Research As of 05 Oct, 2020

Exhibit 2: 2017 GDP Growth projection by IMF (%, yoy) across select developing and developed countries

Source: IMF, Angel Research As of 05 Oct, 2020

Exhibit 3: One year forward P-E ratio across select developing and developed countries

Source: IMF, Angel Research As of 05 Oct, 2020

Exhibit 4: Relative performance of indices across globe