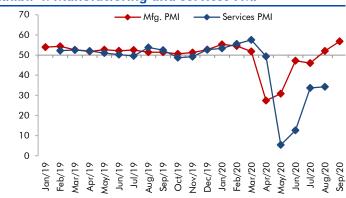

## Exhibit 4: Manufacturing and services PMI

Source: Market, Angel Research; Note: Level above 50 indicates expansion