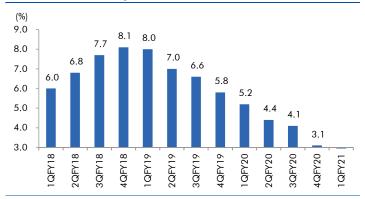

| Apollo hospitals engage in the business of providing healthcare Service, Apollo hospitals is the largest private healthcare company in India. Company having 44 owned hospitals with Operational beds of 7500+. We expect the company to report very strong revenue growth in upcoming quarters as higher occupancy due to covid 2nd wave in India, we expect this quarter to report vacancy levels of more than 75% along with that We expect pharmacy growth and LOS to increase further. Company having capacity of 10300+ beds out of which 7500 beds are operational only, we expect these beds to come in operation soon and start contributing in revenue along with this company is not looking for any brown field expansion in upcoming years. |







# Macro watch

#### **Exhibit 1: Quarterly GDP trends**



Source: CSO, Angel Research

#### **Exhibit 2: IIP trends**



Source: MOSPI, Angel Research

# **Exhibit 3: Monthly WPI inflation trends**



Source: MOSPI, Angel Research

## Exhibit 4: Manufacturing and services PMI



Source: Market, Angel Research; Note: Level above 50 indicates expansion

#### **Exhibit 5: Exports and imports growth trends**



Source: Bloomberg, Angel Research As of 05 Oct, 2020

# **Exhibit 6: Key policy rates**



Source: RBI, Angel Research



# Global watch

Exhibit 1: Latest quarterly GDP Growth (%, yoy) across select developing and developed countries



Source: Bloomberg, Angel Research As of 05 Oct, 2020

Exhibit 2: 2017 GDP Growth projection by IMF (%, yoy) across select developing and developed countries



Source: IMF, Angel Research As of 05 Oct, 2020