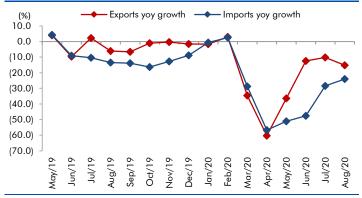

#### **Exhibit 5: Exports and imports growth trends**

Source: Bloomberg, Angel Research As of 05 Oct, 2020