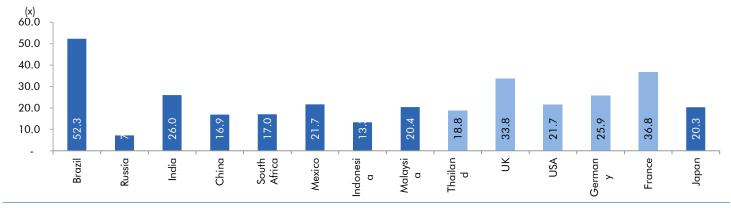

# Global watch

Exhibit 1: Latest quarterly GDP Growth (%, yoy) across select developing and developed countries

Source: Bloomberg, Angel Research As of 05 Oct, 2020

Exhibit 2: 2017 GDP Growth projection by IMF (%, yoy) across select developing and developed countries

Source: IMF, Angel Research As of 05 Oct, 2020

Exhibit 3: One year forward P-E ratio across select developing and developed countries

Source: IMF, Angel Research As of 05 Oct, 2020

Exhibit 4: Relative performance of indices across globe

|              |                    |               |      | Returns ( | %)    |
|--------------|--------------------|---------------|------|-----------|-------|
| Country      | Name of index      | Closing price | 1M   | 3M        | 1YR   |
| Brazil       | Bovespa            | 94603         | -7.4 | -4.4      | -9.1  |
| Russia       | Micex              | 2901          | -2.5 | 2.4       | 7.1   |
| India        | Nifty              | 11416         | -1.0 | 6.1       | 0.9   |
| China        | Shanghai Composite | 3218          | -5.5 | -3.4      | 10.5  |
| South Africa | Top 40             | 50159         | -3.6 | -5.2      | 1.2   |
| Mexico       | Mexbol             | 36626         | -1.4 | -3.3      | -15.6 |
| Indonesia    | LQ45               | 761           | -9.7 | -1.8      | -19.1 |
| Malaysia     | KLCI               | 1496          | -1.3 | -2.6      | -3.9  |
| Thailand     | SET 50             | 788           | -6.6 | -13.6     | -26.5 |
| USA          | Dow Jones          | 27963         | -2.4 | 6.4       | 5.2   |
| UK           | FTSE               | 5877          | 0.3  | -6.5      | -20.1 |
| Japan        | Nikkei             | 23184         | -0.3 | 2.1       | 6.5   |
| Germany      | DAX                | 12748         | -1.5 | 0.1       | 4.0   |
| France       | CAC                | 4830          | -2.2 | -4.2      | -13.7 |