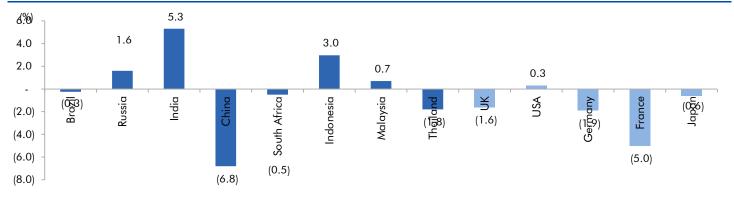

# Global watch

Exhibit 1: Latest quarterly GDP Growth (%, yoy) across select developing and developed countries

Source: Bloomberg, Angel Research As of 05 Oct, 2020

Exhibit 2: 2017 GDP Growth projection by IMF (%, yoy) across select developing and developed countries

Source: IMF, Angel Research As of 05 Oct, 2020

Exhibit 3: One year forward P-E ratio across select developing and developed countries

Source: IMF, Angel Research As of 05 Oct, 2020

Exhibit 4: Relative performance of indices across globe