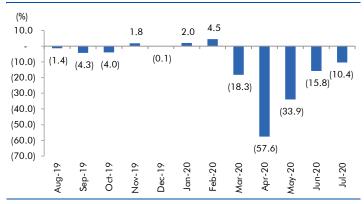

hcare Service, Apollo hospitals is the largest private healthcare company in India. Company having 44 owned hospitals with Operational beds of 7500+. We expect the company to report very strong revenue growth in upcoming quarters as higher occupancy due to covid 2nd wave in India, we expect this quarter to report vacancy levels of more than 75% along with that We expect pharmacy growth and LOS to increase further. Company having capacity of 10300+ beds out of which 7500 beds are operational only, we expect these beds to come in operation soon and start contributing in revenue along with this company is not looking for any brown field expansion in upcoming years. |







# Macro watch

#### **Exhibit 1: Quarterly GDP trends**



Source: CSO, Angel Research

#### **Exhibit 2: IIP trends**



Source: MOSPI, Angel Research

# **Exhibit 3: Monthly WPI inflation trends**



Source: MOSPI, Angel Research

## Exhibit 4: Manufacturing and services PMI



Source: Market, Angel Research; Note: Level above 50 indicates expansion

#### **Exhibit 5: Exports and imports growth trends**



Source: Bloomberg, Angel Research As of 05 Oct, 2020

# **Exhibit 6: Key policy rates**



Source: RBI, Angel Research



# Global watch

Exhibit 1: Latest quarterly GDP Growth (%, yoy) across select developing and developed countries



Source: Bloomberg, Angel Research As of 05 Oct, 2020

Exhibit 2: 2017 GDP Growth projection by IMF (%, yoy) across select developing and developed countries



Source: IMF, Angel Research As of 05 Oct, 2020

Exhibit 3: One year forward P-E ratio across select developing