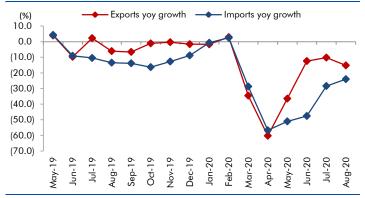

#### **Exhibit 5: Exports and imports growth trends**

Source: Bloomberg, Angel Research As of 05 Oct, 2020

**Exhibit 6: Key policy rates** 

Source: RBI, Angel Research