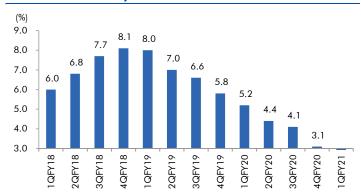

olis is a leading Pathology centre in India and has<br>an asset light model with a strong balance sheet. It has one<br>the largest pathology set up in India which gives it<br>economies of scale as compared to smaller regional<br>players. Increasina scale of operations will help reduce                                                                                                                                                                                                                                                                                                |

# Market Outlook

March 26, 2021



cost structure for national pathlab chains like Metropolis thus forcing out marginal players from the market in the long run.



### Macro watch

#### **Exhibit 1: Quarterly GDP trends**



Source: CSO, Angel Research

#### **Exhibit 2: IIP trends**



Source: MOSPI, Angel Research

#### **Exhibit 3: Monthly WPI inflation trends**



Source: MOSPI, Angel Research

**Exhibit 4: Manufacturing and services PMI** 



Source: Market, Angel Research; Note: Level above 50 indicates expansion

#### **Exhibit 5: Exports and imports growth trends**



Source: Bloomberg, Angel Research As of 05 Oct, 2020

**Exhibit 6: Key policy rates** 



Source: RBI, Angel Research



## Global watch

Exhibit 1: Latest quarterly GDP Growth (%, yoy) across select developing and developed countries



Source: Bloomberg, Angel Research As of 05 Oct, 2020

Exhibit 2: 2017 GDP Growth projection by IMF (%, yoy) across select developing and developed countries



Source: IMF, Angel Research As of 05 Oct,