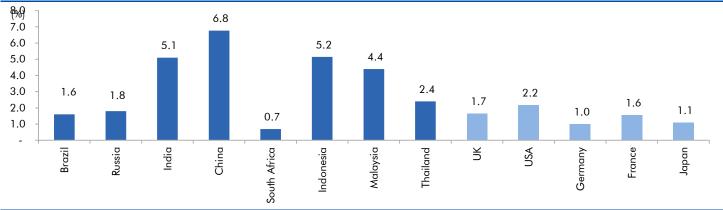

# Global watch

Exhibit 1: Latest quarterly GDP Growth (%, yoy) across select developing and developed countries

Source: Bloomberg, Angel Research As of 05 Oct, 2020

Exhibit 2: 2017 GDP Growth projection by IMF (%, yoy) across select developing and developed countries

Source: IMF, Angel Research As of 05 Oct, 2020

Exhibit 3: One year forward P-E ratio across select developing and developed countries

Source: IMF, Angel Research As of 05 Oct, 2020

Exhibit 4: Relative performance of indices across globe