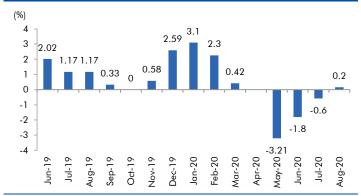

Company having 44 owned hospitals with Operational beds of 7500+. We expect the company to report very strong revenue growth in upcoming quarters as higher occupancy due to covid 2nd wave in India, we expect this quarter to report vacancy levels of more than 75% along with that We expect pharmacy growth and LOS to increase further. Company having capacity of 10300+ beds out of which 7500 beds are operational only, we expect these beds to come in operation soon and start contributing in revenue along with this company is not looking for any brown field expansion in upcoming years. |









# Macro watch

#### **Exhibit 1: Quarterly GDP trends**



Source: CSO, Angel Research

#### **Exhibit 2: IIP trends**



Source: MOSPI, Angel Research

## **Exhibit 3: Monthly WPI inflation trends**



Source: MOSPI, Angel Research

### Exhibit 4: Manufacturing and services PMI



Source: Market, Angel Research; Note: Level above 50 indicates expansion

#### **Exhibit 5: Exports and imports growth trends**



Source: Bloomberg, Angel Research As of 05 Oct, 2020

**Exhibit 6: Key policy rates** 



Source: RBI, Angel Research



# Global watch

Exhibit 1: Latest quarterly GDP Growth (%, yoy) across select developing and developed countries



Source: Bloomberg, Angel Research As of 05 Oct, 2020

Exhibit 2: 2017 GDP Growth projection by IMF (%, yoy) across select developing and developed countries



Source: IMF, Angel Research As of 05 Oct, 2020

Exhibit 3: One year forward P-E ratio across select developing and developed countries



Source: IMF, Angel Research As of 05 Oct, 2020



Ex