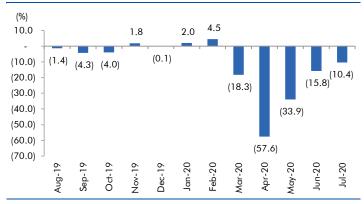

are Service, Apollo hospitals is the largest private healthcare company in India. Company having 44 owned hospitals with Operational beds of 7500+. We expect the company to report very strong revenue growth in upcoming quarters as higher occupancy due to covid 2nd wave in India, we expect this quarter to report vacancy levels of more than 75% along with that We expect pharmacy growth and LOS to increase further. Company having capacity of 10300+ beds out of which 7500 beds are operational only, we expect these beds to come in operation soon and start contributing in revenue along with this company is not looking for any brown field expansion in upcoming years. |









# Macro watch

#### **Exhibit 1: Quarterly GDP trends**



Source: CSO, Angel Research

#### **Exhibit 2: IIP trends**



Source: MOSPI, Angel Research

## **Exhibit 3: Monthly WPI inflation trends**



Source: MOSPI, Angel Research

### Exhibit 4: Manufacturing and services PMI



Source: Market, Angel Research; Note: Level above 50 indicates expansion

#### **Exhibit 5: Exports and imports growth trends**



Source: Bloomberg, Angel Research As of 05 Oct, 2020

**Exhibit 6: Key policy rates** 



Source: RBI, Angel Research



# Global watch

Exhibit 1: Latest quarterly GDP Growth (%, yoy) across select developing and developed countries



Source: Bloomberg, Angel Research As of 05 Oct, 2020

Exhibit 2: 2017 GDP Growth projection by IMF (%, yoy) across select developing and developed countries



Source: IMF, Angel Research As of 05 Oct, 2020

Exhibit 3: One year forward P-E ratio across select developin