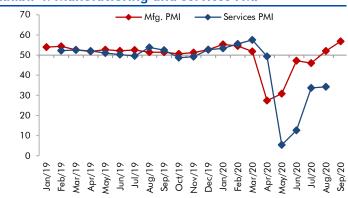

### Exhibit 4: Manufacturing and services PMI

Source: Market, Angel Research; Note: Level above 50 indicates expansion