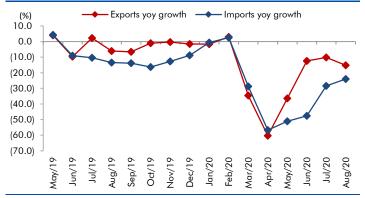

#### **Exhibit 5: Exports and imports growth trends**

Source: Bloomberg, Angel Research As of 05 Oct, 2020

**Exhibit 6: Key policy rates** 

Source: RBI, Angel Research