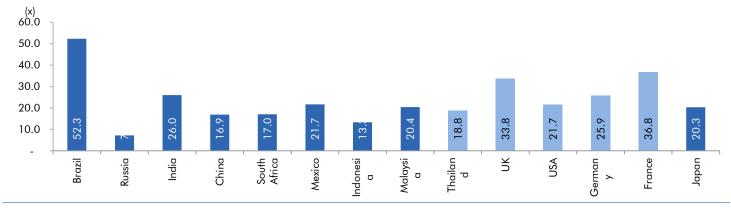

# Global watch

Exhibit 1: Latest quarterly GDP Growth (%, yoy) across select developing and developed countries

Source: Bloomberg, Angel Research As of 05 Oct, 2020

Exhibit 2: 2017 GDP Growth projection by IMF (%, yoy) across select developing and developed countries

Source: IMF, Angel Research As of 05 Oct, 2020

Exhibit 3: One year forward P-E ratio across select developing and developed countries

Source: IMF, Angel Research As of 05 Oct, 2020

Exhibit 4: Relative performance of indices across globe

|              |                    |               |      | Returns (%) |       |
|--------------|--------------------|---------------|------|-------------|-------|
| Country      | Name of index      | Closing price | 1M   | 3M          | 1YR   |
| Brazil       | Bovespa            | 94603         | -7.4 | -4.4        | -9.1  |
| Russia       | Micex              | 2901          | -2.5 | 2.4         | 7.1   |
| India        | Nifty              | 11416         | -1.0 | 6.1         | 0.9   |
| China        | Shanghai Composite | 3218          | -5.5 | -3.4        | 10.5  |
| South Africa | Top 40             | 50159         | -3.6 | -5.2        | 1.2   |
| Mexico       | Mexbol             | 36626         | -1.4 | -3.3        | -15.6 |
| Indonesia    | LQ45               | 761           | -9.7 | -1.8        | -19.1 |
| Malaysia     | KLCI               | 1496          | -1.3 | -2.6        | -3.9  |
| Thailand     | SET 50             | 788           | -6.6 | -13.6       | -26.5 |
| USA          | Dow Jones          | 27963         | -2.4 | 6.4         | 5.2   |
| UK           | FTSE               | 5877          | 0.3  | -6.5        | -20.1 |
| Japan        | Nikkei             | 23184         | -0.3 | 2.1         | 6.5   |
| Germany      | DAX                | 12748         | -1.5 | 0.1         | 4.0   |
| France       | CAC                | 4830          | -2.2 | -4.2        | -13.7 |