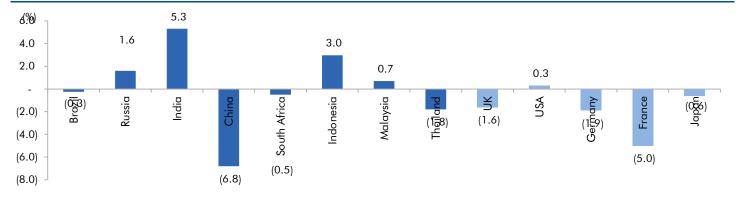

# Global watch

Exhibit 1: Latest quarterly GDP Growth (%, yoy) across select developing and developed countries

Source: Bloomberg, Angel Research As of 05 Oct, 2020

Exhibit 2: 2017 GDP Growth projection by IMF (%, yoy) across select developing and developed countries