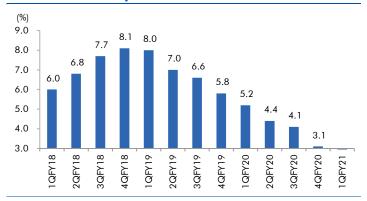

| Apollo hospitals engage in the business of providing healthcare Service, Apollo hospitals is the largest private healthcare company in India. Company having 44 owned hospitals with Operational beds of 7500+. We expect the company to report very strong revenue growth in upcoming quarters as higher occupancy due to covid 2nd wave in India, we expect this quarter to report vacancy levels of more than 75% along with that We expect pharmacy growth and LOS to increase further. Company having capacity of 10300+ beds out of which 7500 beds are operational only, we expect these beds to come in operation soon and start contributing in revenue along with this company is not looking for any brown field expansion in upcoming years. |









# Macro watch

#### **Exhibit 1: Quarterly GDP trends**



Source: CSO, Angel Research

#### **Exhibit 2: IIP trends**



Source: MOSPI, Angel Research

## **Exhibit 3: Monthly WPI inflation trends**



Source: MOSPI, Angel Research

### Exhibit 4: Manufacturing and services PMI



Source: Market, Angel Research; Note: Level above 50 indicates expansion

#### **Exhibit 5: Exports and imports growth trends**



Source: Bloomberg, Angel Research As of 05 Oct, 2020

**Exhibit 6: Key policy rates** 



Source: RBI, Angel Research



# Global watch

Exhibit 1: Latest quarterly GDP Growth (%, yoy) across select developing and developed countries



Source: Bloomberg, Angel Research As of 05 Oct, 2020

Exhibit 2: 2017 GDP Growth projection by IMF (%, yoy) across select developing and developed countries



Source: IMF, Angel Research As of 05 Oct, 2020