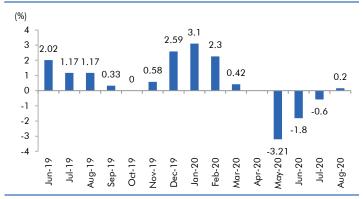

#### **Exhibit 3: Monthly WPI inflation trends**

Source: MOSPI, Angel Research

**Exhibit 4: Manufacturing and services PMI** 

Source: Market, Angel Research; Note: Level above 50 indicates expansion