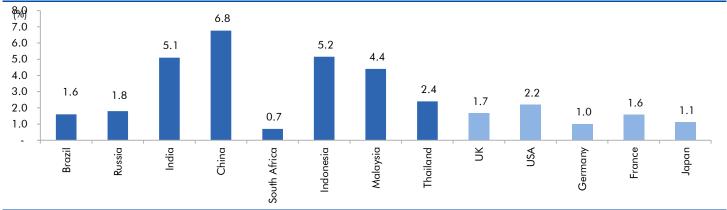

## Global watch

Exhibit 1: Latest quarterly GDP Growth (%, yoy) across select developing and developed countries

Source: Bloomberg, Angel Research As of 05 Oct, 2020

Exhibit 2: 2017 GDP Growth projection by IMF (%, yoy) across select developing and developed countries