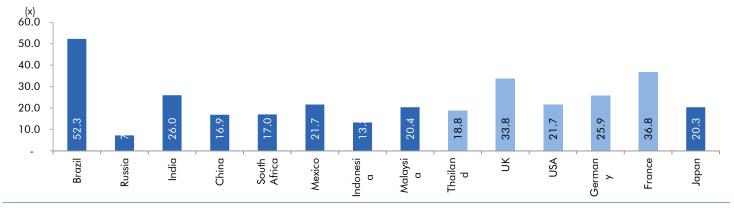

## Global watch

Exhibit 1: Latest quarterly GDP Growth (%, yoy) across select developing and developed countries

Source: Bloomberg, Angel Research As of 05 Oct, 2020

Exhibit 2: 2017 GDP Growth projection by IMF (%, yoy) across select developing and developed countries

Source: IMF, Angel Research As of 05 Oct, 2020

Exhibit 3: One year forward P-E ratio across select developing and developed countries

Source: IMF, Angel Research As of 05 Oct, 2020

Exhibit 4: Relative performance of indices across globe

|              |                    |               |      | Return | s (%) |
|--------------|--------------------|---------------|------|--------|-------|
| Country      | Name of index      | Closing price | 1M   | 3M     | 1YR   |
| Brazil       | Bovespa            | 94603         | -7.4 | -4.4   | -9.1  |
| Russia       | Micex              | 2901          | -2.5 | 2.4    | 7.1   |
| India        | Nifty              | 11416         | -1.0 | 6.1    | 0.9   |
| China        | Shanghai Composite | 3218          | -5.5 | -3.4   | 10.5  |
| South Africa | Top 40             | 50159         | -3.6 | -5.2   | 1.2   |
| Mexico       | Mexbol             | 36626         | -1.4 | -3.3   | -15.6 |
| Indonesia    | LQ45               | 761           | -9.7 | -1.8   | -19.1 |
| Malaysia     | KLCI               | 1496          | -1.3 | -2.6   | -3.9  |
| Thailand     | SET 50             | 788           | -6.6 | -13.6  | -26.5 |
| USA          | Dow Jones          | 27963         | -2.4 | 6.4    | 5.2   |
| UK           | FTSE               | 5877          | 0.3  | -6.5   | -20.1 |
| Japan        | Nikkei             | 23184         | -0.3 | 2.1    | 6.5   |
| Germany      | DAX                | 12748         | -1.5 | 0.1    | 4.0   |
| France       | CAC                | 4830          | -2.2 | -4.2   | -13.7 |