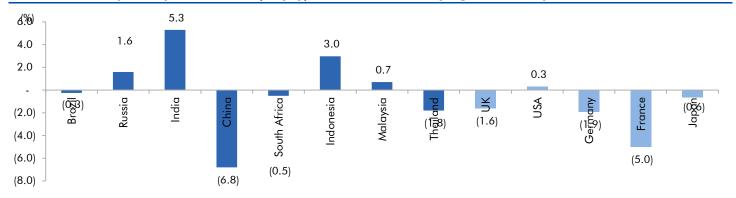

Source: IMF, Angel Research As of 05 Oct, 2020

Exhibit 3: One year forward P-E ratio across select developing and developed countries

Source: IMF, Angel Research As of 05 Oct, 2020

Exhibit 4: Relative performance of indices across globe