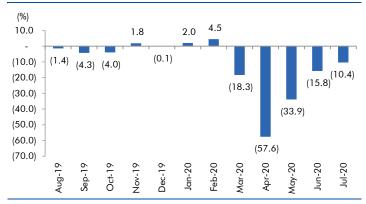

ted to be one of the biggest beneficiaries of the revival in the CV cycle. The company derives 60% of its revenues from exports while the balance 40% of the company's revenues comes from the domestic market. GNA is expected to be one of the biggest beneficiaries of strong growth outlook for truck sales in US and Europe markets which are witnessing strong recovery in demand. US which accounts for almost 40% of the company's revenues has been registering strong class 8 truck sales. At current level the stock is trading at a P/E multiple of 9xFY23E,given inexpensive valuations we believe that the stock offers value at current levels and recommend a BUY on the company. |



## Macro watch

#### **Exhibit 1: Quarterly GDP trends**



Source: CSO, Angel Research

#### **Exhibit 2: IIP trends**



Source: MOSPI, Angel Research

#### **Exhibit 3: Monthly WPI inflation trends**



Source: MOSPI, Angel Research

### **Exhibit 4: Manufacturing and services PMI**



Source: Market, Angel Research; Note: Level above 50 indicates expansion

#### **Exhibit 5: Exports and imports growth trends**



Source: Bloomberg, Angel Research As of 05 Oct, 2020

#### **Exhibit 6: Key policy rates**



Source: RBI, Angel Research

# Global watch

Exhibit 1: Latest quarterly GDP Growth (%, yoy) across select developing and developed countries



Source: Bloomberg, Angel Research As of 05 Oct, 2020

Exhibit 2: 2017 GDP Growth projection by IMF (%, yoy) across select developing and developed countries



Source: IMF, Angel Research As of 05 Oct, 2020

Exhibit 3: One year forward P-E ratio across select d