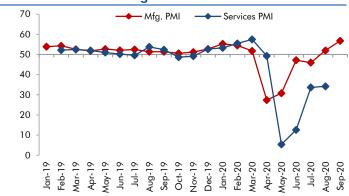

### **Exhibit 4: Manufacturing and services PMI**

Source: Market, Angel Research; Note: Level above 50 indicates expansion