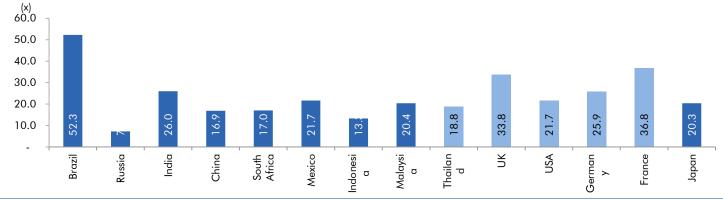

Source: IMF, Angel Research As of 05 Oct, 2020

Exhibit 3: One year forward P-E ratio across select developing and developed countries

Source: IMF, Angel Research As of 05 Oct, 2020

Exhibit 4: Relative performance of indices across globe

|              |                    |               |      | Return | s (%) |
|--------------|--------------------|---------------|------|--------|-------|
| Country      | Name of index      | Closing price | 1M   | 3M     | 1YR   |
| Brazil       | Bovespa            | 94603         | -7.4 | -4.4   | -9.1  |
| Russia       | Micex              | 2901          | -2.5 | 2.4    | 7.1   |
| India        | Nifty              | 11416         | -1.0 | 6.1    | 0.9   |
| China        | Shanghai Composite | 3218          | -5.5 | -3.4   | 10.5  |
| South Africa | Top 40             | 50159         | -3.6 | -5.2   | 1.2   |
| Mexico       | Mexbol             | 36626         | -1.4 | -3.3   | -15.6 |
| Indonesia    | LQ45               | 761           | -9.7 | -1.8   | -19.1 |
| Malaysia     | KLCI               | 1496          | -1.3 | -2.6   | -3.9  |
| Thailand     | SET 50             | 788           | -6.6 | -13.6  | -26.5 |
| USA          | Dow Jones          | 27963         | -2.4 | 6.4    | 5.2   |
| UK           | FTSE               | 5877          | 0.3  | -6.5   | -20.1 |
| Japan        | Nikkei             | 23184         | -0.3 | 2.1    | 6.5   |
| Germany      | DAX                | 12748         | -1.5 | 0.1    | 4.0   |
| France       | CAC                | 4830          | -2.2 | -4.2   | -13.7 |