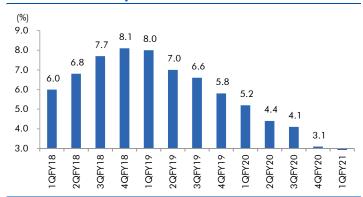

ading suppliers of rear axles to the Auto industry and is expected to be one of the biggest beneficiaries of the revival in the CV cycle. The company derives 60% of its revenues from exports while the balance 40% of the company's revenues comes from the domestic market. GNA is expected to be one of the biggest beneficiaries of strong growth outlook for truck sales in US and Europe markets which are witnessing strong recovery in demand. US which accounts for almost 40% of the company's revenues has been registering strong class 8 truck sales. At current level the stock is trading at a P/E multiple of 9xFY23E,given inexpensive valuations we believe that the stock offers value at current levels and recommend a BUY on the company. |



## Macro watch

#### **Exhibit 1: Quarterly GDP trends**



Source: CSO, Angel Research

#### **Exhibit 2: IIP trends**



Source: MOSPI, Angel Research

#### **Exhibit 3: Monthly WPI inflation trends**



Source: MOSPI, Angel Research

### **Exhibit 4: Manufacturing and services PMI**



Source: Market, Angel Research; Note: Level above 50 indicates expansion

#### **Exhibit 5: Exports and imports growth trends**



Source: Bloomberg, Angel Research As of 05 Oct, 2020

#### **Exhibit 6: Key policy rates**



Source: RBI, Angel Research

# Global watch

Exhibit 1: Latest quarterly GDP Growth (%, yoy) across select developing and developed countries



Source: Bloomberg, Angel Research As of 05 Oct, 2020

Exhibit 2: 2017 GDP Growth projection by IMF (%, yoy) across select developing and developed countries



Source: IMF, Angel Research As of 05 O