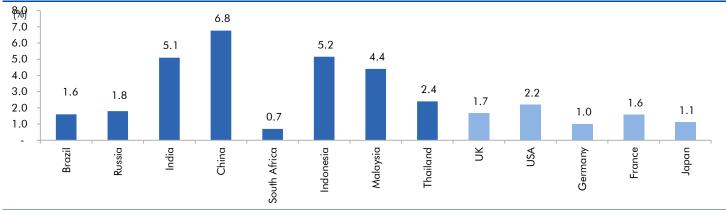

# Global watch

Exhibit 1: Latest quarterly GDP Growth (%, yoy) across select developing and developed countries

Source: Bloomberg, Angel Research As of 05 Oct, 2020

Exhibit 2: 2017 GDP Growth projection by IMF (%, yoy) across select developing and developed countries