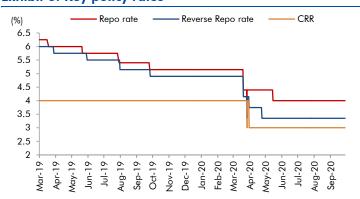

ts for almost 40% of the company's revenues has been registering strong class 8 truck sales. At current level the stock is trading at a P/E multiple of 9xFY23E,given inexpensive valuations we believe that the stock offers value at current levels and recommend a BUY on the company. |



## Macro watch

#### **Exhibit 1: Quarterly GDP trends**



Source: CSO, Angel Research

#### **Exhibit 2: IIP trends**



Source: MOSPI, Angel Research

#### **Exhibit 3: Monthly WPI inflation trends**



Source: MOSPI, Angel Research

### **Exhibit 4: Manufacturing and services PMI**



Source: Market, Angel Research; Note: Level above 50 indicates expansion

#### **Exhibit 5: Exports and imports growth trends**



Source: Bloomberg, Angel Research As of 05 Oct, 2020

#### **Exhibit 6: Key policy rates**



Source: RBI, Angel Research

# Global watch

Exhibit 1: Latest quarterly GDP Growth (%, yoy) across select developing and developed countries



Source: Bloomberg, Angel Research As of 05 Oct, 2020

Exhibit 2: 2017 GDP Growth projection by IMF (%, yoy) across select developing and developed countries



Source: IMF, Angel Research As of 05 Oct, 2020

Exhibit 3: One year forward P-E ratio across select developing and developed countries



Source: IMF, Angel Research As of 05 Oct, 2020



Exhibit 4: Relative performance of indices across globe

|              |                    |               |      | Return | s (%) |
|--------------|--------------------|---------------|------|--------|-------|
| Country      | Name of index      | Closing price | 1M   | 3M     | 1YR   |
| Brazil