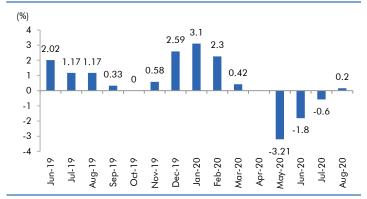

any derives 60% of its revenues from exports while the balance 40% of the company's revenues comes from the domestic market. GNA is expected to be one of the biggest beneficiaries of strong growth outlook for truck sales in US and Europe markets which are witnessing strong recovery in demand. US which accounts for almost 40% of the company's revenues has been registering strong class 8 truck sales. At current level the stock is trading at a P/E multiple of 9xFY23E,given inexpensive valuations we believe that the stock offers value at current levels and recommend a BUY on the company. |



## Macro watch

#### **Exhibit 1: Quarterly GDP trends**



Source: CSO, Angel Research

#### **Exhibit 2: IIP trends**



Source: MOSPI, Angel Research

#### **Exhibit 3: Monthly WPI inflation trends**



Source: MOSPI, Angel Research

### **Exhibit 4: Manufacturing and services PMI**



Source: Market, Angel Research; Note: Level above 50 indicates expansion

#### **Exhibit 5: Exports and imports growth trends**



Source: Bloomberg, Angel Research As of 05 Oct, 2020

#### **Exhibit 6: Key policy rates**



Source: RBI, Angel Research

# Global watch

Exhibit 1: Latest quarterly GDP Growth (%, yoy) across select developing and developed countries



Source: Bloomberg, Angel Research As of 05 Oct, 2020

Exhibit 2: 2017 GDP Growth projection by IMF (%, yoy) across select developing and developed countries



Source: IMF, Angel Research As of 05 Oct, 2020

Exhibit 3: One year forward P-E ratio across select developing and developed countries



Source: IMF, Angel Research As of 05 Oct, 2020