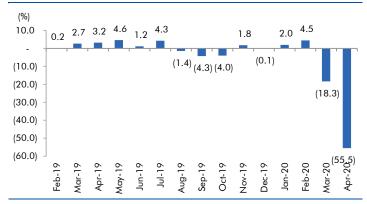

--------------------|----------------------|------------|---------------|---------------|----------------------------------------------------------------------------------------------------------------------------------------------------------------------------------------------------------------------------------------------|
| Jindal Steel & Power<br>Limited | 17,514               | 172        | NA            | NA            | We expect JSPL's top line to grow at 27% CAGR over FY19-FY20 on the back of strong steel demand and capacity addition. On the bottom line front, we expect JSPL to turn in to profit by FY19 on back of strong operating margin improvement. |









# Macro watch

#### **Exhibit 1: Quarterly GDP trends**



Source: CSO, Angel Research

### **Exhibit 2: IIP trends**



Source: MOSPI, Angel Research

### **Exhibit 3: Monthly WPI inflation trends**



Source: MOSPI, Angel Research

### **Exhibit 4: Manufacturing and services PMI**



Source: Market, Angel Research; Note: Level above 50 indicates expansion

### **Exhibit 5: Exports and imports growth trends**



Source: Bloomberg, Angel Research As of 09 July, 2020

### **Exhibit 6: Key policy rates**



Source: RBI, Angel Research



# Global watch

Exhibit 1: Latest quarterly GDP Growth (%, yoy) across select developing and developed countries



Source: Bloomberg, Angel Research As of 29 June, 2020

Exhibit 2: 2017 GDP Growth projection by IMF (%, yoy) across select developing and developed countries



Source: IMF, Angel Research As of 29 June, 2020

Exhibit 3: One year forward P-E ratio across select