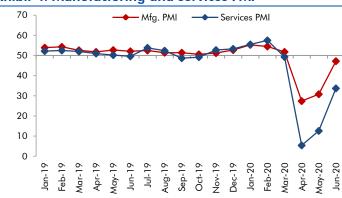

### **Exhibit 4: Manufacturing and services PMI**

Source: Market, Angel Research; Note: Level above 50 indicates expansion