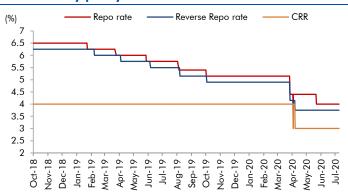

2        | NA            | NA            | We expect JSPL's top line to grow at 27% CAGR over FY19-FY20 on the back of strong steel demand and capacity addition. On the bottom line front, we expect JSPL to turn in to profit by FY19 on back of strong operating margin improvement. |









# Macro watch

#### **Exhibit 1: Quarterly GDP trends**



Source: CSO, Angel Research

### **Exhibit 2: IIP trends**



Source: MOSPI, Angel Research

### **Exhibit 3: Monthly WPI inflation trends**



Source: MOSPI, Angel Research

### **Exhibit 4: Manufacturing and services PMI**



Source: Market, Angel Research; Note: Level above 50 indicates expansion

### **Exhibit 5: Exports and imports growth trends**



Source: Bloomberg, Angel Research As of 09 July, 2020

### **Exhibit 6: Key policy rates**



Source: RBI, Angel Research



# Global watch

Exhibit 1: Latest quarterly GDP Growth (%, yoy) across select developing and developed countries



Source: Bloomberg, Angel Research As of 29 June, 2020

Exhibit 2: 2017 GDP Growth projection by IMF (%, yoy) across select developing and developed countries



Source: IMF, Angel Research As of 29 June, 2020

Exhibit 3: One year forward P-E ratio across select developing and developed countries



Source: IMF, Angel Research As of 29 June, 2020



Exhibit 4: Relative performance of indices across globe

|              |                    |               |      | Returns (%) |       |
|--------------|--------------------|---------------|------|-------------|-------|
| Country      | Name of index      | Closing price | 1M   | 3M          | 1Y