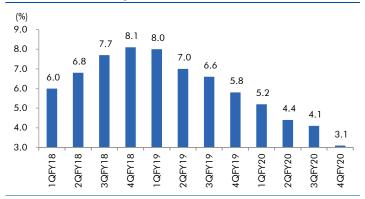

|
|---------------------------------|----------------------|------------|---------------|---------------|----------------------------------------------------------------------------------------------------------------------------------------------------------------------------------------------------------------------------------------------|
| Jindal Steel & Power<br>Limited | 17,514               | 172        | NA            | NA            | We expect JSPL's top line to grow at 27% CAGR over FY19-FY20 on the back of strong steel demand and capacity addition. On the bottom line front, we expect JSPL to turn in to profit by FY19 on back of strong operating margin improvement. |









# Macro watch

#### **Exhibit 1: Quarterly GDP trends**



Source: CSO, Angel Research

### **Exhibit 2: IIP trends**



Source: MOSPI, Angel Research

### **Exhibit 3: Monthly WPI inflation trends**



Source: MOSPI, Angel Research

### **Exhibit 4: Manufacturing and services PMI**



Source: Market, Angel Research; Note: Level above 50 indicates expansion

### **Exhibit 5: Exports and imports growth trends**



Source: Bloomberg, Angel Research As of 09 July, 2020

### **Exhibit 6: Key policy rates**



Source: RBI, Angel Research



# Global watch

Exhibit 1: Latest quarterly GDP Growth (%, yoy) across select developing and developed countries



Source: Bloomberg, Angel Research As of 29 June, 2020

Exhibit 2: 2017 GDP Growth projection by IMF (%, yoy) across select developing and developed countries



Source: IMF, Angel Research As of 29 J