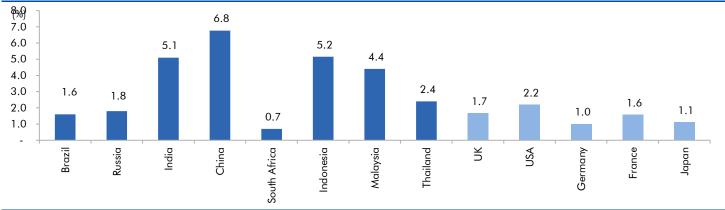

# Global watch

Exhibit 1: Latest quarterly GDP Growth (%, yoy) across select developing and developed countries

Source: Bloomberg, Angel Research As of 29 June, 2020

Exhibit 2: 2017 GDP Growth projection by IMF (%, yoy) across select developing and developed countries

Source: IMF, Angel Research As of 29 June, 2020

Exhibit 3: One year forward P-E ratio across select developing and developed countries

Source: IMF, Angel Research As of 29 June, 2020

Exhibit 4: Relative performance of indices across globe