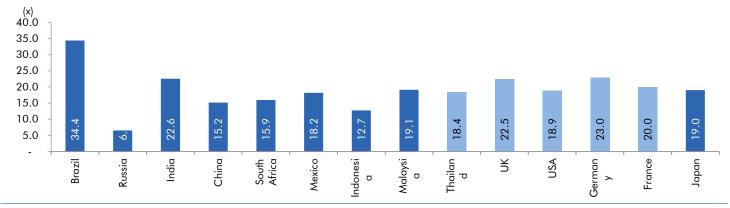

# Global watch

Exhibit 1: Latest quarterly GDP Growth (%, yoy) across select developing and developed countries

Source: Bloomberg, Angel Research As of 29 June, 2020

Exhibit 2: 2017 GDP Growth projection by IMF (%, yoy) across select developing and developed countries

Source: IMF, Angel Research As of 29 June, 2020

Exhibit 3: One year forward P-E ratio across select developing and developed countries

Source: IMF, Angel Research As of 29 June, 2020

Exhibit 4: Relative performance of indices across globe