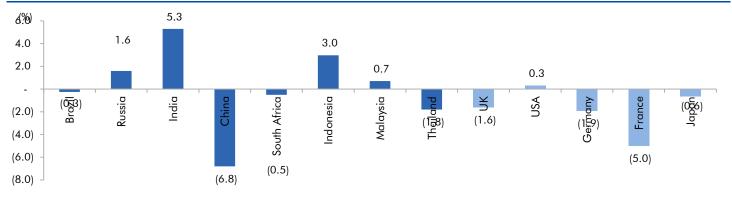

# Global watch

Exhibit 1: Latest quarterly GDP Growth (%, yoy) across select developing and developed countries

Source: Bloomberg, Angel Research As of 29 June, 2020

Exhibit 2: 2017 GDP Growth projection by IMF (%, yoy) across select developing and developed countries

Source: IMF, Angel Research As of 29 June, 2020

Exhibit 3: One year forward P-E ratio across select developing and developed countries

Source: IMF, Angel Research As of 29 June, 2020

Exhibit 4: Relative performance of indices across globe