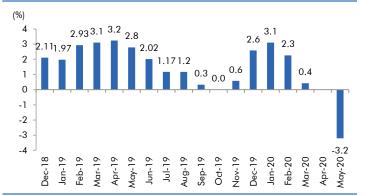

------|----------------------------------------------------------------------------------------------------------------------------------------------------------------------------------------------------------------------------------------------|
| Jindal Steel & Power<br>Limited | 17,514               | 172        | NA            | NA            | We expect JSPL's top line to grow at 27% CAGR over FY19-FY20 on the back of strong steel demand and capacity addition. On the bottom line front, we expect JSPL to turn in to profit by FY19 on back of strong operating margin improvement. |









# Macro watch

#### **Exhibit 1: Quarterly GDP trends**



Source: CSO, Angel Research

### **Exhibit 2: IIP trends**



Source: MOSPI, Angel Research

### **Exhibit 3: Monthly WPI inflation trends**



Source: MOSPI, Angel Research

### **Exhibit 4: Manufacturing and services PMI**



Source: Market, Angel Research; Note: Level above 50 indicates expansion

### **Exhibit 5: Exports and imports growth trends**



Source: Bloomberg, Angel Research As of 09 July, 2020

### **Exhibit 6: Key policy rates**



Source: RBI, Angel Research



# Global watch

Exhibit 1: Latest quarterly GDP Growth (%, yoy) across select developing and developed countries



Source: Bloomberg, Angel Research As of 29 June, 2020

Exhibit 2: 2017 GDP Growth projection by IMF (%, yoy) across select developing and developed countries



Source: IMF, Angel Research As of 29 June, 2020

Exhibit 3: One year forward P-E ratio across select developing and developed countries



Source: IMF, Angel Research As of 29 June,