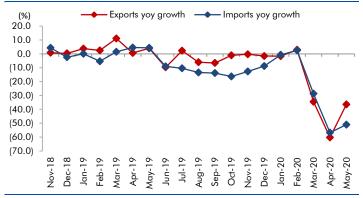

### **Exhibit 5: Exports and imports growth trends**

Source: Bloomberg, Angel Research As of 09 July, 2020