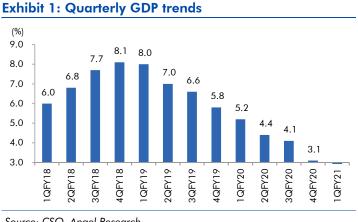

the leading suppliers of rear axles to<br>the Auto industry and is expected to be one of the biggest<br>beneficiaries of the revival in the CV cycle. The company<br>derives 60% of its revenues from exports while the balance<br>40% of the company's revenues comes from the domestic<br>market. GNA is expected to be one of the biggest<br>beneficiaries of strong growth outlook for truck sales in US<br>and Europe markets which are witnessing strong recovery<br>in demand. US which accounts for almost 40% of the<br>company's revenues has been registering strong class 8<br>truck sales. At current level the stock is trading at a P/E<br>multiple of 9xFY23E,given inexpensive valuations we<br>believe that the stock offers value at current levels and<br>recommend a BUY on the company. |

# Macro watch



Source: CSO, Angel Research

#### **Exhibit 3: Monthly WPI inflation trends**



Source: MOSPI, Angel Research

#### **Exhibit 5: Exports and imports growth trends**



Source: Bloomberg, Angel Research As of 05 Oct, 2020

**Exhibit 2: IIP trends** 

Angel Broking

Service Truly Personalized



Powered By

Source: MOSPI, Angel Research

#### Exhibit 4: Manufacturing and services PMI



Source: Market, Angel Research; Note: Level above 50 indicates expansion

#### **Exhibit 6: Key policy rates**



Source: RBI, Angel Research

# **Global watch**

🚵 Angel Broking

Service Truly Personalized

Powered By





Source: Bloomberg, Angel Research As of 05 Oct, 2020

## Exhibit 2: 2017 GDP Growth projection by IMF (%, yoy) across select developing and developed countries



Source: IMF, Angel Res