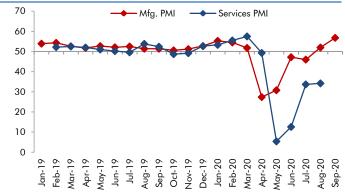

#### Exhibit 4: Manufacturing and services PMI

Source: Market, Angel Research; Note: Level above 50 indicates expansion