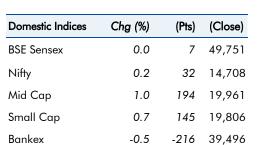

U.K. stocks were little changed on Tuesday as gains in commodity-related stocks were offset by mixed earnings updates. The benchmark FTSE 100 dipped by 0.1 percent to 6,603

Indianshares ended on a flat note yesterday as commodity-related stocks gained ground, offsetting losses in the banking and financial sectors. The benchmark BSE Sensex was flat at 49,751.