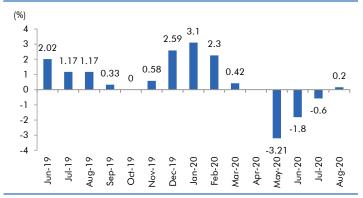

one of the biggest<br>beneficiaries of the revival in the CV cycle. The company<br>derives 60% of its revenues from exports while the balance<br>40% of the company's revenues comes from the domestic<br>market. GNA is expected to be one of the biggest<br>beneficiaries of strong growth outlook for truck sales in US<br>and Europe markets which are witnessing strong recovery<br>in demand. US which accounts for almost 40% of the<br>company's revenues has been registering strong class 8<br>truck sales. At current level the stock is trading at a P/E<br>multiple of 9xFY23E,given inexpensive valuations we<br>believe that the stock offers value at current levels and<br>recommend a BUY on the company. |

# Macro watch



Source: CSO, Angel Research

#### **Exhibit 3: Monthly WPI inflation trends**



Source: MOSPI, Angel Research

#### **Exhibit 5: Exports and imports growth trends**



Source: Bloomberg, Angel Research As of 05 Oct, 2020

**Exhibit 2: IIP trends** 

Angel Broking

Service Truly Personalized



Powered By

Source: MOSPI, Angel Research

#### Exhibit 4: Manufacturing and services PMI



Source: Market, Angel Research; Note: Level above 50 indicates expansion

#### **Exhibit 6: Key policy rates**



Source: RBI, Angel Research

# **Global watch**

🚵 Angel Broking

Service Truly Personalized

Powered By





Source: Bloomberg, Angel Research As of 05 Oct, 2020

## Exhibit 2: 2017 GDP Growth projection by IMF (%, yoy) across select developing and developed countries



Source: IMF, Angel Research As of 05 Oct, 2020



#### Exhibit 3: One year forward P-E ratio across sel