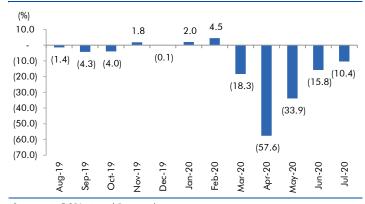

is expected to be one of the biggest<br>beneficiaries of strong growth outlook for truck sales in US<br>and Europe markets which are witnessing strong recovery<br>in demand. US which accounts for almost 40% of the<br>company's revenues has been registering strong class 8<br>truck sales. At current level the stock is trading at a P/E<br>multiple of 9xFY23E,given inexpensive valuations we<br>believe that the stock offers value at current levels and<br>recommend a BUY on the company. |

# Macro watch



Source: CSO, Angel Research

#### **Exhibit 3: Monthly WPI inflation trends**



Source: MOSPI, Angel Research

#### **Exhibit 5: Exports and imports growth trends**



Source: Bloomberg, Angel Research As of 05 Oct, 2020

**Exhibit 2: IIP trends** 

Angel Broking

Service Truly Personalized



Powered By

Source: MOSPI, Angel Research

#### Exhibit 4: Manufacturing and services PMI



Source: Market, Angel Research; Note: Level above 50 indicates expansion

#### **Exhibit 6: Key policy rates**



Source: RBI, Angel Research

# **Global watch**

🚵 Angel Broking

Service Truly Personalized

Powered By





Source: Bloomberg, Angel Research As of 05 Oct, 2020

## Exhibit 2: 2017 GDP Growth projection by IMF (%, yoy) across select developing and developed countries



Source: IMF, Angel Research As of 05 Oct, 2020



#### Exhibit 3: One year forward P-E ratio across select developing and developed countries

Source: IMF, Angel Research As of 05 Oct, 2020

# Service Truly Personalized



|              | <u> </u>           |               |      | Returns (%) |       |  |
|--------