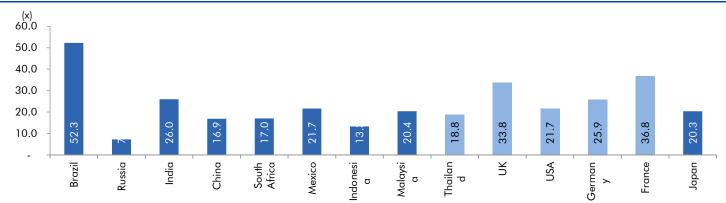

#### Exhibit 3: One year forward P-E ratio across select developing and developed countries

Source: IMF, Angel Research As of 05 Oct, 2020