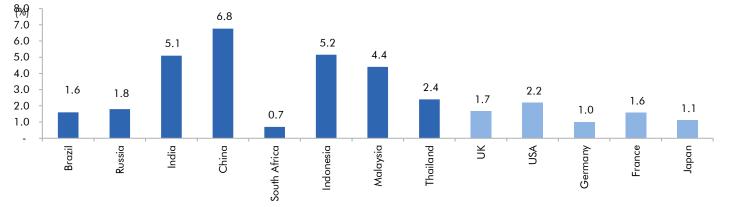

## Exhibit 2: 2017 GDP Growth projection by IMF (%, yoy) across select developing and developed countries

Source: IMF, Angel Research As of 05 Oct, 2020