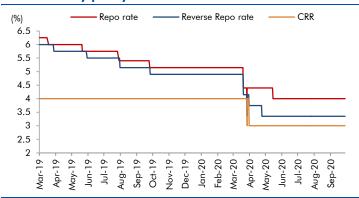

of the<br>company's revenues has been registering strong class 8<br>truck sales. At current level the stock is trading at a P/E<br>multiple of 9xFY23E,given inexpensive valuations we<br>believe that the stock offers value at current levels and<br>recommend a BUY on the company. |

# Macro watch



Source: CSO, Angel Research

#### **Exhibit 3: Monthly WPI inflation trends**



Source: MOSPI, Angel Research

#### **Exhibit 5: Exports and imports growth trends**



Source: Bloomberg, Angel Research As of 05 Oct, 2020

**Exhibit 2: IIP trends** 

Angel Broking

Service Truly Personalized



Powered By

Source: MOSPI, Angel Research

#### Exhibit 4: Manufacturing and services PMI



Source: Market, Angel Research; Note: Level above 50 indicates expansion

#### **Exhibit 6: Key policy rates**



Source: RBI, Angel Research

# **Global watch**

🚵 Angel Broking

Service Truly Personalized

Powered By





Source: Bloomberg, Angel Research As of 05 Oct, 2020

## Exhibit 2: 2017 GDP Growth projection by IMF (%, yoy) across select developing and developed countries



Source: IMF, Angel Research As of 05 Oct, 2020



#### Exhibit 3: One year forward P-E ratio across select developing and developed countries

Source: IMF, Angel Research As of 05 Oct, 2020

# Service Truly Personalized



|              | <u> </u>           |               |      | Returns (%) |       |  |
|--------------|--------------------|---------------|------|-------------|-------|--|
| Country      | Name of index      | Closing price | 1M   | 3M          | 1YR   |  |
| Brazil       | Bovespa            | 94603