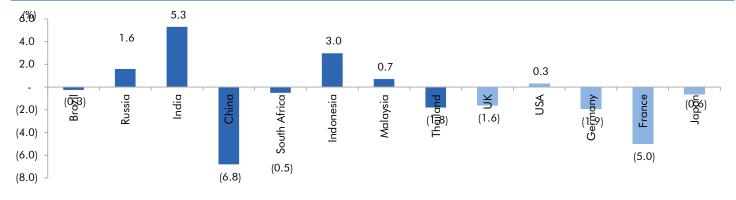

## Exhibit 2: 2017 GDP Growth projection by IMF (%, yoy) across select developing and developed countries

Source: IMF, Angel Research As of 05 Oct, 2020