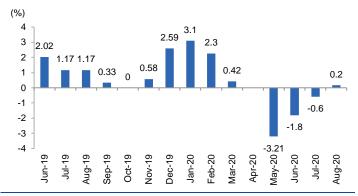

#### Exhibit 4: Manufacturing and services PMI

Source: Market, Angel Research; Note: Level above 50 indicates expansion