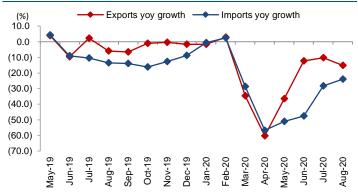

## Exhibit 5: Exports and imports growth trends

Source: Bloomberg, Angel Research As of 05 Oct, 2020

Powered By

Source: MOSPI, Angel Research