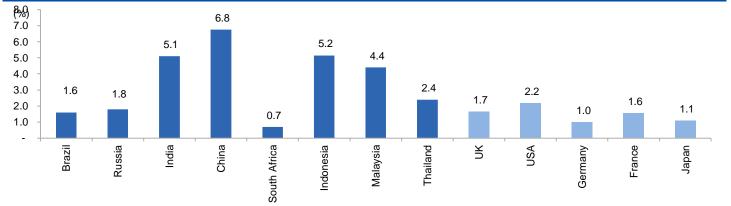

### Exhibit 2: 2017 GDP Growth projection by IMF (%, yoy) across select developing and developed countries

Source: IMF, Angel Research As of 05 Oct, 2020

Source: IMF, Angel Research As of 05 Oct, 2020

LAUNCH OF THE YEAR