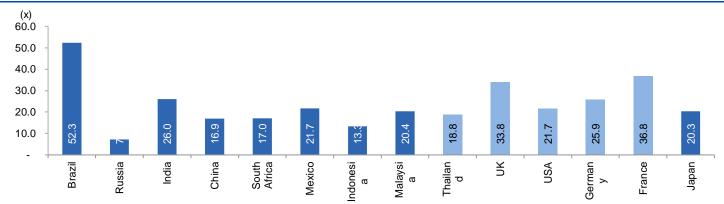

## Angel Broking<sup>®</sup> Service Truly Personalized

|              |                    |               |      | Return | າຣ (%) |
|--------------|--------------------|---------------|------|--------|--------|
| Country      | Name of index      | Closing price | 1M   | 3M     | 1YR    |
| Brazil       | Bovespa            | 94603         | -7.4 | -4.4   | -9.1   |
| Russia       | Micex              | 2901          | -2.5 | 2.4    | 7.1    |
| India        | Nifty              | 11416         | -1.0 | 6.1    | 0.9    |
| China        | Shanghai Composite | 3218          | -5.5 | -3.4   | 10.5   |
| South Africa | Top 40             | 50159         | -3.6 | -5.2   | 1.2    |
| Mexico       | Mexbol             | 36626         | -1.4 | -3.3   | -15.6  |
| Indonesia    | LQ45               | 761           | -9.7 | -1.8   | -19.1  |
| Malaysia     | KLCI               | 1496          | -1.3 | -2.6   | -3.9   |
| Thailand     | SET 50             | 788           | -6.6 | -13.6  | -26.5  |
| USA          | Dow Jones          | 27963         | -2.4 | 6.4    | 5.2    |
| UK           | FTSE               | 5877          | 0.3  | -6.5   | -20.1  |
| Japan        | Nikkei             | 23184         | -0.3 | 2.1    | 6.5    |
| Germany      | DAX                | 12748         | -1.5 | 0.1    | 4.0    |
| France       | CAC                | 4830          | -2.2 | -4.2   | -13.7  |

Source: Bloomberg, Angel Research As of 05 Oct, 2020

7