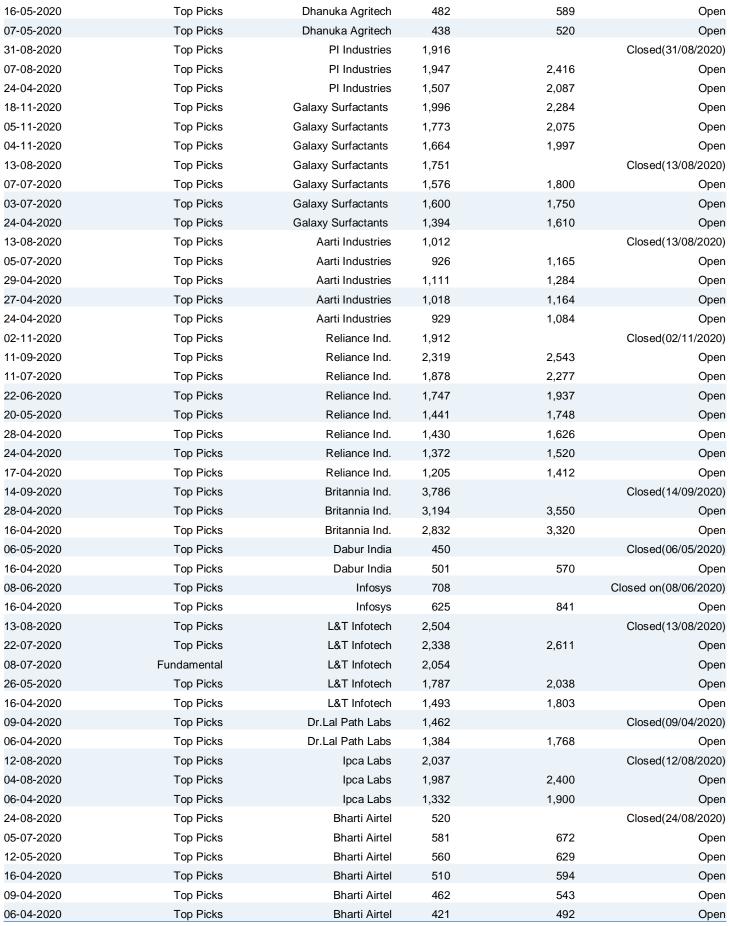

## Exhibit 7: Historical Angel Top Picks/Fundamental Calls

| Date Added | Top Picks/Fundamental | StocksR                      | StocksReco Price |       | Current Status     |
|------------|-----------------------|------------------------------|------------------|-------|--------------------|
| 28-10-2020 | Top Picks             | Atul Ltd                     | 6,072            | 7,339 | Open               |
| 03-11-2020 | Top Picks             | Hind. Aeronautics            | 681              |       | Closed(03/11/2020) |
| 03-09-2020 | Top Picks             | Hind. Aeronautics            | 926              | 1,125 | Open               |
| 28-09-2020 | Top Picks             | Chalet Hotel                 | 143              |       | Closed(28/09/2020) |
| 28-08-2020 | Top Picks             | Chalet Hotel                 | 165              | 200   | Open               |
| 06-10-2020 | Top Picks             | Metropolis Healthcare        | 1,950            | 2,360 | Open               |
| 28-08-2020 | Top Picks             | Metropolis Healthcare        | 1,832            | 2,156 | Open               |
| 28-08-2020 | Top Picks             | Inox Leisure                 | 304              | 350   | Open               |
| 17-09-2020 | Top Picks             | Hawkins Cooker               | 5,211            | 5,992 | Open               |
| 27-08-2020 | Top Picks             | Hawkins Cooker               | 4,918            | 5,682 | Open               |
| 17-11-2020 | Top Picks             | VIP Industries               | 311              |       | Closed(17/11/2020) |
| 17-09-2020 | Top Picks             | VIP Industries               | 325              | 375   | Open               |
| 27-08-2020 | Top Picks             | VIP Industries               | 303              | 348   | Open               |
| 17-11-2020 | Top Picks             | JK Lakshmi Cement            | 342              | 391   | Open               |
| 05-11-2020 | Top Picks             | JK Lakshmi Cement            | 292              | 355   | Open               |
| 24-08-2020 | Top Picks             | JK Lakshmi Cement            | 287              | 328   | Open               |
| 05-10-2020 | Top Picks             | Cholamandalam Inv & Fin Comp | 307              | 332   | Open               |
| 03-10-2020 | Top Picks             | Cholamandalam Inv & Fin Comp | 257              | 290   | Open               |
| 24-08-2020 |                       | Cholamandalam Inv & Fin Comp | 232              | 280   | Open               |
| 24-08-2020 | Top Picks             | Persistent Systems           | 1,040            | 1,149 | Open               |
| 02-09-2020 | Top Picks             | Alembic Pharma               | 921              |       | Closed(02/09/2020) |
| 04-08-2020 | Top Picks             | Alembic Pharma               | 1,017            | 1,400 | Open               |
| 28-09-2020 | Top Picks             | Persistent Systems           | 1,270            | 1,531 | Open               |
| 25-08-2020 | Top Picks             | Persistent Systems           | 1,090            | 1,276 | Open               |
| 29-07-2020 | Top Picks             | Persistent Systems           | 885              | 1,085 | Open               |
| 30-10-2020 | Top Picks             | Zensar Technologies          | 179              |       | Closed(30/10/2020) |
| 17-09-2020 | Top Picks             | Zensar Technologies          | 194              | 234   | Open               |
| 29-07-2020 | Top Picks             |                              | 155              | 204   | Open               |
| 24-08-2020 | Top Picks             | Swaraj Engines               | 1,645            | 1,891 | Open               |
| 08-06-2020 | Top Picks             | Swaraj Engines               | 1290             | 1,665 | Open               |
| 19-11-2020 | Top Picks             | Endurance Tech               | 1,036            |       | Closed(19/11/2020) |
| 24-08-2020 | Top Picks             | Endurance Tech               | 1,039            | 1,297 | Open               |
| 08-06-2020 | Top Picks             | Endurance Tech               | 838              | 1015  | Open               |
| 11-11-2020 | Top Picks             | IDFC First Bank              | 33.2             | 40    | Open               |
| 08-06-2020 | Top Picks             | IDFC First Bank              | 25.6             | 32    | Open               |
| 14-07-2020 | Top Picks             |                              | 423              |       | Closed(14/07/2020) |
| 03-06-2020 | ,<br>Top Picks        | Axis Bank                    | 424              | 500   | Open               |
| 21-07-2020 | Top Picks             | Bajaj Finance                | 3,255            |       | Closed(21/07/2020) |
| 24-06-2020 | Top Picks             | Bajaj Finance                | 3,027            | 3,550 | Open               |
| 03-06-2020 | Top Picks             | Bajaj Finance                | 2,455            | 3,000 | Open               |
| 03-08-2020 | Top Picks             | Escorts Ltd                  | 1,110            | -,    | Closed(03/08/2020) |
| 01-06-2020 | Top Picks             | Escorts Ltd                  | 970              | 1,150 | Open               |
| 14-08-2020 | Top Picks             | HDFC Ltd                     | 1,813            | 1,100 | Closed(14/08/2020  |
| 01-06-2020 | Top Picks             | HDFC Ltd                     | 1,756            | 1,950 | Open               |
| 20-08-2020 | Top Picks             | Dr. Reddy Lab                | 4,483            | 1,350 | Closed(20/08/2020) |
| 30-06-2020 | Top Picks             | Dr. Reddy Lab                | 4,483            | 5,000 | Open               |
| 28-05-2020 | Top Picks             | Dr. Reddy Lab                | 3,877            | 5,000 | Open               |
| 27-05-2020 | Top Picks             | Dhanuka Agritech             | 573              |       | Closed(27/05/2020) |
| 21-00-2020 |                       | Brianuka Agritech            | 513              |       | 010360(21/03/2020) |

## Angel Broking Service Truly Personalized

Powered By

November 23, 2020

Source: Company, Angel Research

Exhibit 8: Historical Angel Top Picks/Fundamental Calls

**TECHNOLOGY EFFECTIVENESS** ARQ www.angelbroking.com