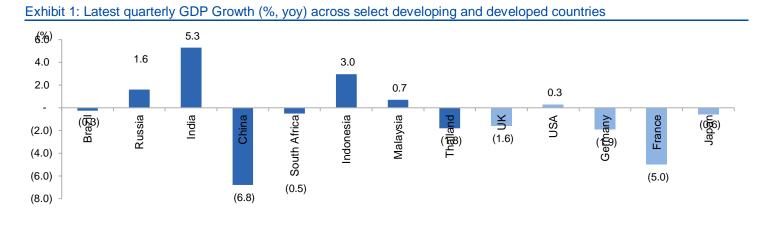

### Exhibit 2: 2017 GDP Growth projection by IMF (%, yoy) across select developing and developed countries

Source: IMF, Angel Research As of 05 Oct, 2020

Source: IMF, Angel Research As of 05 Oct, 2020

LAUNCH OF THE YEAR