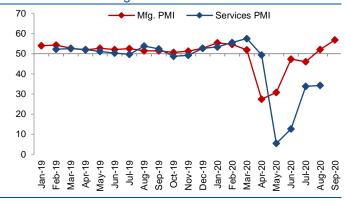

#### Exhibit 4: Manufacturing and services PMI

Source: Market, Angel Research; Note: Level above 50 indicates expansion