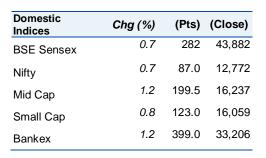

Indian shares rose notably on Friday, with financials leading the market rally amid sustained foreign fund inflows. Global cues were mixed as investors remained focused on the latest developments concerning Covid-19, a public spat between the U.S. Treasury and Federal Reserve over emergency lending. The benchmark S&P BSE Sensex up by 0.7 percent to 43,882.

More Top Picks on Pg3

Powered By

📥 Angel Broking

Service Truly Personalized

| Global Indices | Chg (%) | (Pts) | (Close) |
|----------------|---------|-------|---------|
| Dow Jones      | -0.75   | -220  | 29,263  |
| Nasdaq         | -0.42   | -49   | 11,854  |
| FTSE           | 0.3     | 17    | 6,351   |
| Nikkei         | -0.42   | -107  | 25,527  |
| Hang Seng      | 0.36    | 94    | 26,452  |
| Shanghai Com   | 0.44    | 15    | 3,378   |