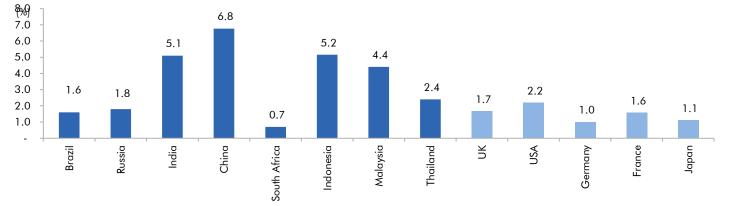

### Exhibit 4: Relative performance of indices across globe

|              |                    |               |      | Returi | ns (%) |
|--------------|--------------------|---------------|------|--------|--------|
| Country      | Name of index      | Closing price | 1M   | 3M     | 1YR    |
| Brazil       | Bovespa            | 94603         | -7.4 | -4.4   | -9.1   |
| Russia       | Micex              | 2901          | -2.5 | 2.4    | 7.1    |
| India        | Nifty              | 11416         | -1.0 | 6.1    | 0.9    |
| China        | Shanghai Composite | 3218          | -5.5 | -3.4   | 10.5   |
| South Africa | Тор 40             | 50159         | -3.6 | -5.2   | 1.2    |
| Mexico       | Mexbol             | 36626         | -1.4 | -3.3   | -15.6  |
| Indonesia    | LQ45               | 761           | -9.7 | -1.8   | -19.1  |
| Malaysia     | KLCI               | 1496          | -1.3 | -2.6   | -3.9   |
| Thailand     | SET 50             | 788           | -6.6 | -13.6  | -26.5  |
| USA          | Dow Jones          | 27963         | -2.4 | 6.4    | 5.2    |
| UK           | FTSE               | 5877          | 0.3  | -6.5   | -20.1  |
| Japan        | Nikkei             | 23184         | -0.3 | 2.1    | 6.5    |
| Germany      | DAX                | 12748         | -1.5 | 0.1    | 4.0    |
| France       | CAC                | 4830          | -2.2 | -4.2   | -13.7  |