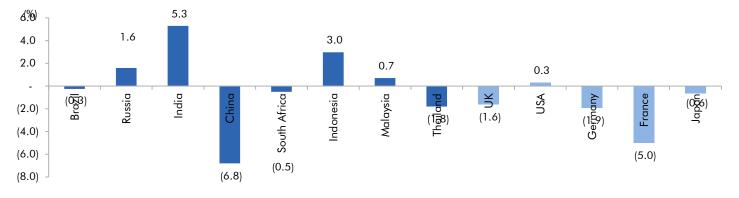

### Exhibit 2: 2017 GDP Growth projection by IMF (%, yoy) across select developing and developed countries

Source: IMF, Angel Research As of 05 Oct, 2020