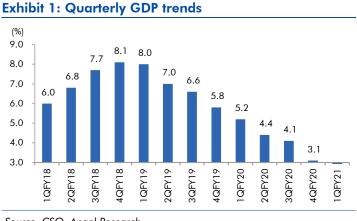

|
| Metropolis Healthcare                   | 12,252               | 2,397 |            | 2,850         | 18.9          | Metropolis is a leading Pathology centre in India and has<br>an asset light model with a strong balance sheet. It has one<br>the largest pathology set up in India which gives it<br>economies of scale as compared to smaller regional<br>players.                                                                                                                                                                                                                                                                                                                                                                              |

### Macro watch



Source: CSO, Angel Research

#### **Exhibit 3: Monthly WPI inflation trends**



Source: MOSPI, Angel Research

#### Exhibit 5: Exports and imports growth trends



Source: Bloomberg, Angel Research As of 05 Oct, 2020



Powered By

Source: MOSPI, Angel Research

**Angel Broking** 

Service Truly Personalized

#### **Exhibit 4: Manufacturing and services PMI**



Source: Market, Angel Research; Note: Level above 50 indicates expansion

#### Exhibit 6: Key policy rates



Source: RBI, Angel Research

### **Global watch**

🚵 Angel Broking

Service Truly Personalized

Powered By





Source: Bloomberg, Angel Research As of 05 Oct, 2020

### Exhibit 2: 2017 GDP Growth projection by IMF (%, yoy) across select developing and developed countries



Source: IMF, Angel Research As of 05 Oct, 2020