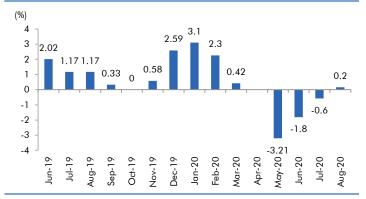

| 12,252               | 2,397 |            | 2,850         | 18.9          | Metropolis is a leading Pathology centre in India and has<br>an asset light model with a strong balance sheet. It has one<br>the largest pathology set up in India which gives it<br>economies of scale as compared to smaller regional<br>players.                                                                                                                                                                                                                                                                                                                                                                              |

### Macro watch



Source: CSO, Angel Research

#### **Exhibit 3: Monthly WPI inflation trends**



Source: MOSPI, Angel Research

#### Exhibit 5: Exports and imports growth trends



Source: Bloomberg, Angel Research As of 05 Oct, 2020



Powered By

Source: MOSPI, Angel Research

**Angel Broking** 

Service Truly Personalized

#### **Exhibit 4: Manufacturing and services PMI**



Source: Market, Angel Research; Note: Level above 50 indicates expansion

#### Exhibit 6: Key policy rates



Source: RBI, Angel Research

### **Global watch**

🚵 Angel Broking

Service Truly Personalized

Powered By





Source: Bloomberg, Angel Research As of 05 Oct, 2020

### Exhibit 2: 2017 GDP Growth projection by IMF (%, yoy) across select developing and developed countries



Source: IMF, Angel Research As of 05 Oct, 2020



#### Exhibit 3: One year forward P-E ratio across select developing and devel