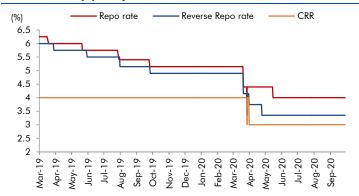

|

### Macro watch



Source: CSO, Angel Research

#### **Exhibit 3: Monthly WPI inflation trends**



Source: MOSPI, Angel Research

#### Exhibit 5: Exports and imports growth trends



Source: Bloomberg, Angel Research As of 05 Oct, 2020



Powered By

Source: MOSPI, Angel Research

**Angel Broking** 

Service Truly Personalized

#### **Exhibit 4: Manufacturing and services PMI**



Source: Market, Angel Research; Note: Level above 50 indicates expansion

#### Exhibit 6: Key policy rates



Source: RBI, Angel Research

### **Global watch**

🚵 Angel Broking

Service Truly Personalized

Powered By





Source: Bloomberg, Angel Research As of 05 Oct, 2020

### Exhibit 2: 2017 GDP Growth projection by IMF (%, yoy) across select developing and developed countries



Source: IMF, Angel Research As of 05 Oct, 2020



#### Exhibit 3: One year forward P-E ratio across select developing and developed countries

Source: IMF, Angel Research As of 05 Oct, 2020

# Angel Broking Service Truly Personalized

### Exhibit 4: Relative performance of indices across globe

|              |                    |               |      | Returi | ns (%) |
|--------------|--------------------|---------------|------|--------|--------|
| Country      | Name of index      | Closing price | 1M   | 3M