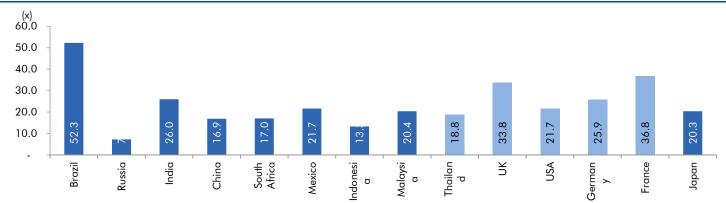

### Exhibit 2: 2017 GDP Growth projection by IMF (%, yoy) across select developing and developed countries

Source: IMF, Angel Research As of 05 Oct, 2020