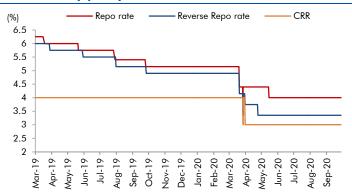

#### **Exhibit 5: Exports and imports growth trends**

Source: Bloomberg, Angel Research As of 05 Oct, 2020

**Exhibit 6: Key policy rates** 

Source: RBI, Angel Research