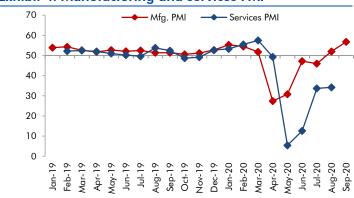

#### **Exhibit 3: Monthly WPI inflation trends**

Source: MOSPI, Angel Research

**Exhibit 4: Manufacturing and services PMI** 

Source: Market, Angel Research; Note: Level above 50 indicates expansion