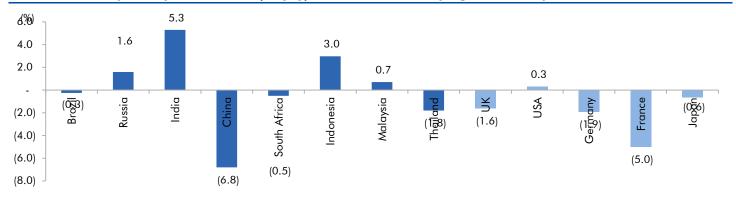

## Global watch

Exhibit 1: Latest quarterly GDP Growth (%, yoy) across select developing and developed countries

Source: Bloomberg, Angel Research As of 05 Oct, 2020

Exhibit 2: 2017 GDP Growth projection by IMF (%, yoy) across select developing and developed countries