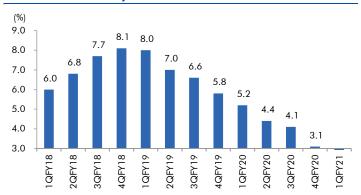

BUY.                                               |
| Metropolis Healthcare                   | 12,485               | 2,443 | 2,850               | 16.7 | Metropolis is a leading Pathology centre in India and has<br>an asset light model with a strong balance sheet. It has one<br>the largest pathology set up in India which gives it<br>economies of scale as compared to smaller regional<br>players.                                                                                                                                                                                                                                                                                                                                                |



### Macro watch

#### **Exhibit 1: Quarterly GDP trends**



Source: CSO, Angel Research

#### **Exhibit 2: IIP trends**



Source: MOSPI, Angel Research

#### **Exhibit 3: Monthly WPI inflation trends**



Source: MOSPI, Angel Research

**Exhibit 4: Manufacturing and services PMI** 



Source: Market, Angel Research; Note: Level above 50 indicates expansion

#### **Exhibit 5: Exports and imports growth trends**



Source: Bloomberg, Angel Research As of 05 Oct, 2020

**Exhibit 6: Key policy rates** 



Source: RBI, Angel Research



## Global watch

Exhibit 1: Latest quarterly GDP Growth (%, yoy) across select developing and developed countries



Source: Bloomberg, Angel Research As of 05 Oct, 2020

Exhibit 2: 2017 GDP Growth projection by IMF (%, yoy) across select developing and developed countries



Source: IMF, Angel Research As of 05 Oct,