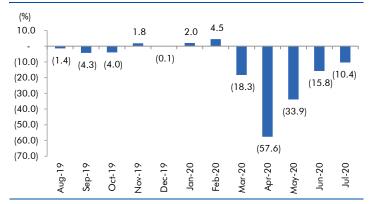

is Healthcare                   | 12,485               | 2,443 | 2,850               | 16.7 | Metropolis is a leading Pathology centre in India and has<br>an asset light model with a strong balance sheet. It has one<br>the largest pathology set up in India which gives it<br>economies of scale as compared to smaller regional<br>players.                                                                                                                                                                                                                                                                                                                                                |



### Macro watch

#### **Exhibit 1: Quarterly GDP trends**



Source: CSO, Angel Research

#### **Exhibit 2: IIP trends**



Source: MOSPI, Angel Research

#### **Exhibit 3: Monthly WPI inflation trends**



Source: MOSPI, Angel Research

**Exhibit 4: Manufacturing and services PMI** 



Source: Market, Angel Research; Note: Level above 50 indicates expansion

#### **Exhibit 5: Exports and imports growth trends**



Source: Bloomberg, Angel Research As of 05 Oct, 2020

**Exhibit 6: Key policy rates** 



Source: RBI, Angel Research



## Global watch

Exhibit 1: Latest quarterly GDP Growth (%, yoy) across select developing and developed countries



Source: Bloomberg, Angel Research As of 05 Oct, 2020

Exhibit 2: 2017 GDP Growth projection by IMF (%, yoy) across select developing and developed countries



Source: IMF, Angel Research As of 05 Oct, 2020

Exhibit 3: One year forward P-E ratio across select devel