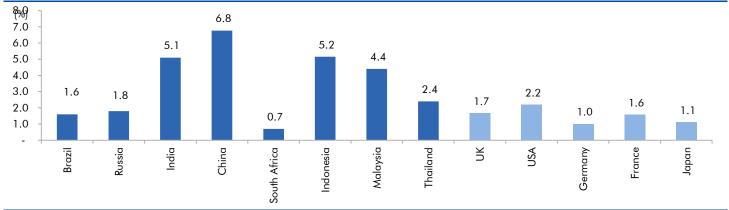

## Global watch

Exhibit 1: Latest quarterly GDP Growth (%, yoy) across select developing and developed countries

Source: Bloomberg, Angel Research As of 05 Oct, 2020

Exhibit 2: 2017 GDP Growth projection by IMF (%, yoy) across select developing and developed countries

Source: IMF, Angel Research As of 05 Oct, 2020

Exhibit 3: One year forward P-E ratio across select developing and developed countries

Source: IMF, Angel Research As of 05 Oct, 2020

Exhibit 4: Relative performance of indices across globe