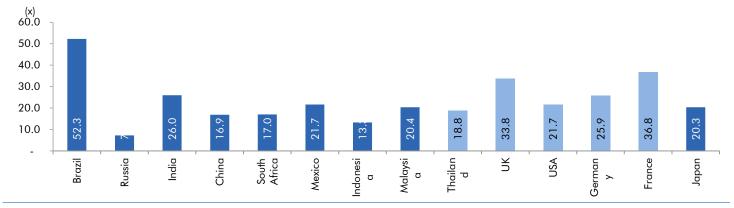

Source: IMF, Angel Research As of 05 Oct, 2020

Exhibit 3: One year forward P-E ratio across select developing and developed countries

Source: IMF, Angel Research As of 05 Oct, 2020

Exhibit 4: Relative performance of indices across globe

|              |                    |               |      | Return | s (%) |
|--------------|--------------------|---------------|------|--------|-------|
| Country      | Name of index      | Closing price | 1M   | 3M     | 1YR   |
| Brazil       | Bovespa            | 94603         | -7.4 | -4.4   | -9.1  |
| Russia       | Micex              | 2901          | -2.5 | 2.4    | 7.1   |
| India        | Nifty              | 11416         | -1.0 | 6.1    | 0.9   |
| China        | Shanghai Composite | 3218          | -5.5 | -3.4   | 10.5  |
| South Africa | Top 40             | 50159         | -3.6 | -5.2   | 1.2   |
| Mexico       | Mexbol             | 36626         | -1.4 | -3.3   | -15.6 |
| Indonesia    | LQ45               | 761           | -9.7 | -1.8   | -19.1 |
| Malaysia     | KLCI               | 1496          | -1.3 | -2.6   | -3.9  |
| Thailand     | SET 50             | 788           | -6.6 | -13.6  | -26.5 |
| USA          | Dow Jones          | 27963         | -2.4 | 6.4    | 5.2   |
| UK           | FTSE               | 5877          | 0.3  | -6.5   | -20.1 |
| Japan        | Nikkei             | 23184         | -0.3 | 2.1    | 6.5   |
| Germany      | DAX                | 12748         | -1.5 | 0.1    | 4.0   |
| France       | CAC                | 4830          | -2.2 | -4.2   | -13.7 |