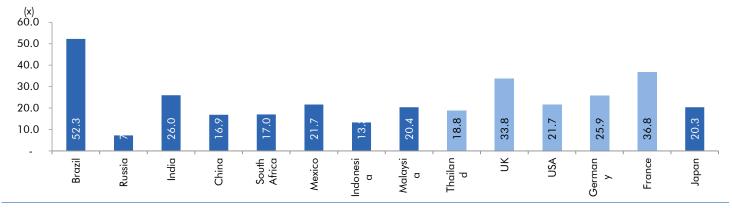

# Global watch

Exhibit 1: Latest quarterly GDP Growth (%, yoy) across select developing and developed countries

Source: Bloomberg, Angel Research As of 05 Oct, 2020

Exhibit 2: 2017 GDP Growth projection by IMF (%, yoy) across select developing and developed countries

Source: IMF, Angel Research As of 05 Oct, 2020

Exhibit 3: One year forward P-E ratio across select developing and developed countries

Source: IMF, Angel Research As of 05 Oct, 2020

Exhibit 4: Relative performance of indices across globe

|              |                    |               |      | Returns | (%)   |
|--------------|--------------------|---------------|------|---------|-------|
| Country      | Name of index      | Closing price | 1M   | 3M      | 1YR   |
| Brazil       | Bovespa            | 94603         | -7.4 | -4.4    | -9.1  |
| Russia       | Micex              | 2901          | -2.5 | 2.4     | 7.1   |
| India        | Nifty              | 11416         | -1.0 | 6.1     | 0.9   |
| China        | Shanghai Composite | 3218          | -5.5 | -3.4    | 10.5  |
| South Africa | Top 40             | 50159         | -3.6 | -5.2    | 1.2   |
| Mexico       | Mexbol             | 36626         | -1.4 | -3.3    | -15.6 |
| Indonesia    | LQ45               | 761           | -9.7 | -1.8    | -19.1 |
| Malaysia     | KLCI               | 1496          | -1.3 | -2.6    | -3.9  |
| Thailand     | SET 50             | 788           | -6.6 | -13.6   | -26.5 |
| USA          | Dow Jones          | 27963         | -2.4 | 6.4     | 5.2   |
| UK           | FTSE               | 5877          | 0.3  | -6.5    | -20.1 |
| Japan        | Nikkei             | 23184         | -0.3 | 2.1     | 6.5   |
| Germany      | DAX                | 12748         | -1.5 | 0.1     | 4.0   |
| France       | CAC                | 4830          | -2.2 | -4.2    | -13.7 |