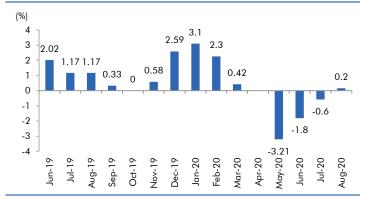

#### **Exhibit 3: Monthly WPI inflation trends**

Source: MOSPI, Angel Research

**Exhibit 4: Manufacturing and services PMI** 

Source: Market, Angel Research; Note: Level above 50 indicates expansion