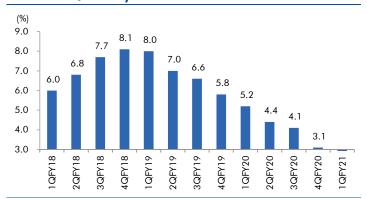

|
| Ashok Leyland                           | 34,140               | 116   |            | 145           | 24.7          | Ashok Leyland Ltd (ALL) is one of the leading players in Indian CV industry with a 32% market share in the MHCV segment and has strong presence in LCV segment also. While demand for the LCV segment has been growing smartly post the pandemic, demand for the MHCV segment has also started to recover over the past few months. We believe that the company is ideally placed to capture the growth revival in the CV segment and will be the biggest beneficiary of the Government's voluntary scrappage policy and hence rate the stock a BUY.                                               |



## Macro watch

#### **Exhibit 1: Quarterly GDP trends**



Source: CSO, Angel Research

#### **Exhibit 2: IIP trends**



Source: MOSPI, Angel Research

#### **Exhibit 3: Monthly WPI inflation trends**



Source: MOSPI, Angel Research

**Exhibit 4: Manufacturing and services PMI** 



Source: Market, Angel Research; Note: Level above 50 indicates expansion

#### **Exhibit 5: Exports and imports growth trends**



Source: Bloomberg, Angel Research As of 05 Oct, 2020

**Exhibit 6: Key policy rates** 



Source: RBI, Angel Research



# Global watch

Exhibit 1: Latest quarterly GDP Growth (%, yoy) across select developing and developed countries



Source: Bloomberg, Angel Research As of 05 Oct, 2020

Exhibit 2: 2017 GDP Growth projection by IMF (%, yoy) across select developing and developed countries



Source: IMF, Angel Research As of 05 Oct, 2