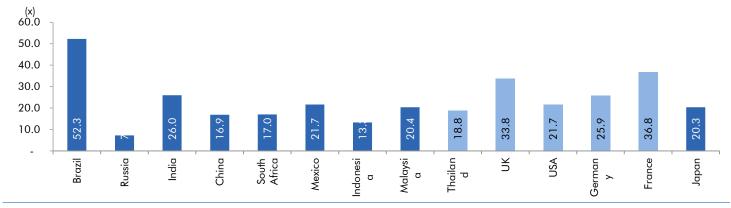

# Global watch

Exhibit 1: Latest quarterly GDP Growth (%, yoy) across select developing and developed countries

Source: Bloomberg, Angel Research As of 05 Oct, 2020

Exhibit 2: 2017 GDP Growth projection by IMF (%, yoy) across select developing and developed countries

Source: IMF, Angel Research As of 05 Oct, 2020

Exhibit 3: One year forward P-E ratio across select developing and developed countries

Source: IMF, Angel Research As of 05 Oct, 2020

Exhibit 4: Relative performance of indices across globe

|              |                    |               |      | Returns ( | %)    |
|--------------|--------------------|---------------|------|-----------|-------|
| Country      | Name of index      | Closing price | 1M   | 3M        | 1YR   |
| Brazil       | Bovespa            | 94603         | -7.4 | -4.4      | -9.1  |
| Russia       | Micex              | 2901          | -2.5 | 2.4       | 7.1   |
| India        | Nifty              | 11416         | -1.0 | 6.1       | 0.9   |
| China        | Shanghai Composite | 3218          | -5.5 | -3.4      | 10.5  |
| South Africa | Top 40             | 50159         | -3.6 | -5.2      | 1.2   |
| Mexico       | Mexbol             | 36626         | -1.4 | -3.3      | -15.6 |
| Indonesia    | LQ45               | 761           | -9.7 | -1.8      | -19.1 |
| Malaysia     | KLCI               | 1496          | -1.3 | -2.6      | -3.9  |
| Thailand     | SET 50             | 788           | -6.6 | -13.6     | -26.5 |
| USA          | Dow Jones          | 27963         | -2.4 | 6.4       | 5.2   |
| UK           | FTSE               | 5877          | 0.3  | -6.5      | -20.1 |
| Japan        | Nikkei             | 23184         | -0.3 | 2.1       | 6.5   |
| Germany      | DAX                | 12748         | -1.5 | 0.1       | 4.0   |
| France       | CAC                | 4830          | -2.2 | -4.2      | -13.7 |