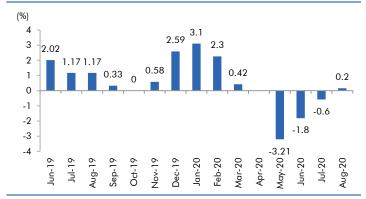

#### **Exhibit 3: Monthly WPI inflation trends**

Source: MOSPI, Angel Research

**Exhibit 4: Manufacturing and services PMI** 

Source: Market, Angel Research; Note: Level above 50 indicates expansion