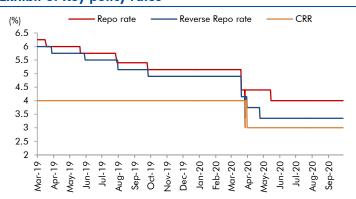

#### **Exhibit 5: Exports and imports growth trends**

Source: Bloomberg, Angel Research As of 05 Oct, 2020

**Exhibit 6: Key policy rates** 

Source: RBI, Angel Research