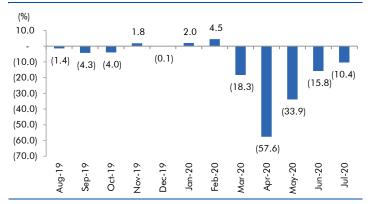

lthcare Service, Apollo hospitals is the largest private healthcare company in India. Company having 44 owned hospitals with Operational beds of 7500+. We expect the company to report very strong revenue growth in upcoming quarters as higher occupancy due to covid 2nd wave in India, we expect this quarter to report vacancy levels of more than 75% along with that We expect pharmacy growth and LOS to increase further. Company having capacity of 10300+ beds out of which 7500 beds are operational only, we expect these beds to come in operation soon and start contributing in revenue along with this company is not looking for any brown field expansion in upcoming years. |



### Macro watch

#### **Exhibit 1: Quarterly GDP trends**



Source: CSO, Angel Research

#### **Exhibit 2: IIP trends**



Source: MOSPI, Angel Research

#### **Exhibit 3: Monthly WPI inflation trends**



Source: MOSPI, Angel Research

**Exhibit 4: Manufacturing and services PMI** 



Source: Market, Angel Research; Note: Level above 50 indicates expansion

#### **Exhibit 5: Exports and imports growth trends**



Source: Bloomberg, Angel Research As of 05 Oct, 2020

**Exhibit 6: Key policy rates** 



Source: RBI, Angel Research



# Global watch

Exhibit 1: Latest quarterly GDP Growth (%, yoy) across select developing and developed countries



Source: Bloomberg, Angel Research As of 05 Oct, 2020

Exhibit 2: 2017 GDP Growth projection by IMF (%, yoy) across select developing and developed countries



Source: IMF, Angel Research As of 05 Oct, 2020

Exhibit 3: One year forward P-E ratio across select develo