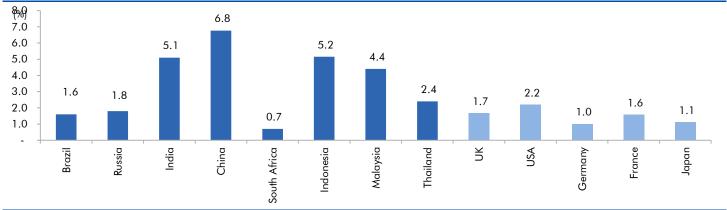

# Global watch

Exhibit 1: Latest quarterly GDP Growth (%, yoy) across select developing and developed countries

Source: Bloomberg, Angel Research As of 05 Oct, 2020

Exhibit 2: 2017 GDP Growth projection by IMF (%, yoy) across select developing and developed countries