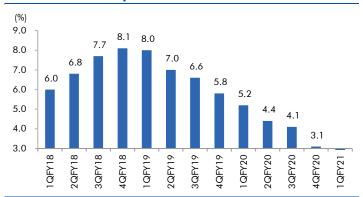

| Apollo hospitals engage in the business of providing healthcare Service, Apollo hospitals is the largest private healthcare company in India. Company having 44 owned hospitals with Operational beds of 7500+. We expect the company to report very strong revenue growth in upcoming quarters as higher occupancy due to covid 2nd wave in India, we expect this quarter to report vacancy levels of more than 75% along with that We expect pharmacy growth and LOS to increase further. Company having capacity of 10300+ beds out of which 7500 beds are operational only, we expect these beds to come in operation soon and start contributing in revenue along with this company is not looking for any brown field expansion in upcoming years. |



### Macro watch

#### **Exhibit 1: Quarterly GDP trends**



Source: CSO, Angel Research

#### **Exhibit 2: IIP trends**



Source: MOSPI, Angel Research

#### **Exhibit 3: Monthly WPI inflation trends**



Source: MOSPI, Angel Research

**Exhibit 4: Manufacturing and services PMI** 



Source: Market, Angel Research; Note: Level above 50 indicates expansion

#### **Exhibit 5: Exports and imports growth trends**



Source: Bloomberg, Angel Research As of 05 Oct, 2020

**Exhibit 6: Key policy rates** 



Source: RBI, Angel Research



# Global watch

Exhibit 1: Latest quarterly GDP Growth (%, yoy) across select developing and developed countries



Source: Bloomberg, Angel Research As of 05 Oct, 2020

Exhibit 2: 2017 GDP Growth projection by IMF (%, yoy) across select developing and developed countries



Source: IMF, Angel Research As of 05 Oct, 2