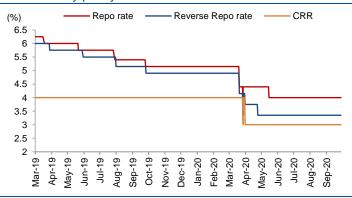

|









## Macro watch

#### Exhibit 1: Quarterly GDP trends



Source: CSO, Angel Research

#### Exhibit 2: IIP trends



Source: MOSPI, Angel Research

### Exhibit 3: Monthly WPI inflation trends



Source: MOSPI, Angel Research

Exhibit 4: Manufacturing and services PMI



Source: Market, Angel Research; Note: Level above 50 indicates expansion

#### Exhibit 5: Exports and imports growth trends



Source: Bloomberg, Angel Research As of 05 Oct, 2020

#### Exhibit 6: Key policy rates



Source: RBI, Angel Research

# Global watch

Exhibit 1: Latest quarterly GDP Growth (%, yoy) across select developing and developed countries



Source: Bloomberg, Angel Research As of 05 Oct, 2020

Exhibit 2: 2017 GDP Growth projection by IMF (%, yoy) across select developing and developed countries



Source: IMF, Angel Research As of 05 Oct, 2020

Exhibit 3: One year forward P-E ratio across select developing and developed countries



Source: IMF, Angel Research As of 05 Oct, 2020





Exhibit 4: Relative performance of indices across globe

|              |                    |               |      | Returns | (%)   |
|--------------|--------------------|---------------|------|---------|-------|
| Country      | Name of index      | Closing price | 1M   | 3M      | 1YR   |
| Brazil