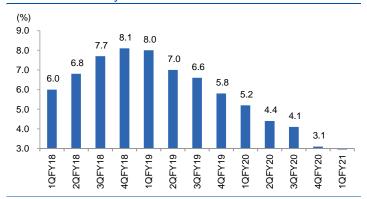

ue to Covid-19, record food-grain procurement by government agencies as well as better than expected Kharif crop in 2020, we expect the tractor industry will continue to outperform the larger automobile space in FY21. The company has also reported a strong growth of 25.7% YoY in Q3FY21 which is expected to continue into the fourth quarter driven by strong demand.                                                                                                                                                                                                                                                                                                                                                                                  |









## Macro watch

#### Exhibit 1: Quarterly GDP trends



Source: CSO, Angel Research

#### Exhibit 2: IIP trends



Source: MOSPI, Angel Research

### Exhibit 3: Monthly WPI inflation trends



Source: MOSPI, Angel Research

Exhibit 4: Manufacturing and services PMI



Source: Market, Angel Research; Note: Level above 50 indicates expansion

#### Exhibit 5: Exports and imports growth trends



Source: Bloomberg, Angel Research As of 05 Oct, 2020

#### Exhibit 6: Key policy rates



Source: RBI, Angel Research

# Global watch

Exhibit 1: Latest quarterly GDP Growth (%, yoy) across select developing and developed countries



Source: Bloomberg, Angel Research As of 05 Oct, 2020

Exhibit 2: 2017 GDP Growth projection by IMF (%, yoy) across select developing and developed countries



Source: IMF, Angel Research As of 05 Oct, 2020

Exhibit 3: One