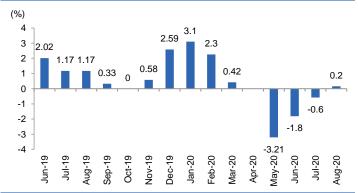

### Exhibit 3: Monthly WPI inflation trends

Source: MOSPI, Angel Research

Exhibit 4: Manufacturing and services PMI

Source: Market, Angel Research; Note: Level above 50 indicates expansion