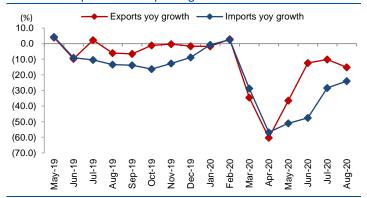

#### Exhibit 5: Exports and imports growth trends

Source: Bloomberg, Angel Research As of 05 Oct, 2020