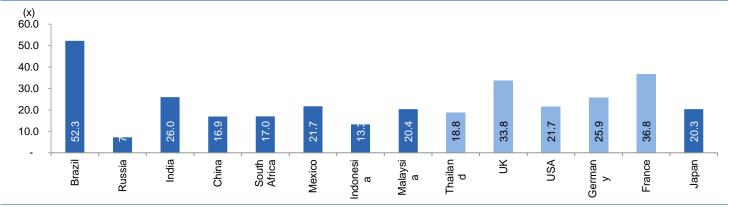

Source: IMF, Angel Research As of 05 Oct, 2020

Exhibit 3: One year forward P-E ratio across select developing and developed countries

Source: IMF, Angel Research As of 05 Oct, 2020

Exhibit 4: Relative performance of indices across globe