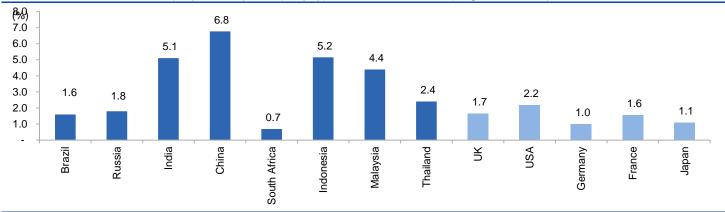

# Global watch

Exhibit 1: Latest quarterly GDP Growth (%, yoy) across select developing and developed countries

Source: Bloomberg, Angel Research As of 05 Oct, 2020

Exhibit 2: 2017 GDP Growth projection by IMF (%, yoy) across select developing and developed countries