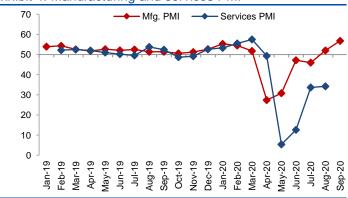

### Exhibit 3: Monthly WPI inflation trends

Source: MOSPI, Angel Research

Exhibit 4: Manufacturing and services PMI

Source: Market, Angel Research; Note: Level above 50 indicates expansion