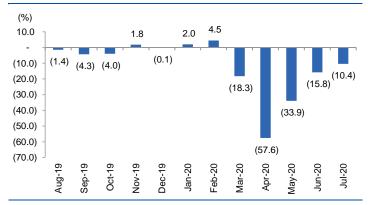

agencies as well as better than expected Kharif crop in 2020, we expect the tractor industry will continue to outperform the larger automobile space in FY21. The company has also reported a strong growth of 25.7% YoY in Q3FY21 which is expected to continue into the fourth quarter driven by strong demand.                                                                                                                                                                                                                                                                                                                                                                                  |









## Macro watch

#### Exhibit 1: Quarterly GDP trends



Source: CSO, Angel Research

#### Exhibit 2: IIP trends



Source: MOSPI, Angel Research

### Exhibit 3: Monthly WPI inflation trends



Source: MOSPI, Angel Research

Exhibit 4: Manufacturing and services PMI



Source: Market, Angel Research; Note: Level above 50 indicates expansion

#### Exhibit 5: Exports and imports growth trends



Source: Bloomberg, Angel Research As of 05 Oct, 2020

#### Exhibit 6: Key policy rates



Source: RBI, Angel Research

# Global watch

Exhibit 1: Latest quarterly GDP Growth (%, yoy) across select developing and developed countries



Source: Bloomberg, Angel Research As of 05 Oct, 2020

Exhibit 2: 2017 GDP Growth projection by IMF (%, yoy) across select developing and developed countries



Source: IMF, Angel Research As of 05 Oct, 2020

Exhibit 3: One year forward P-E ratio across select developing and develop