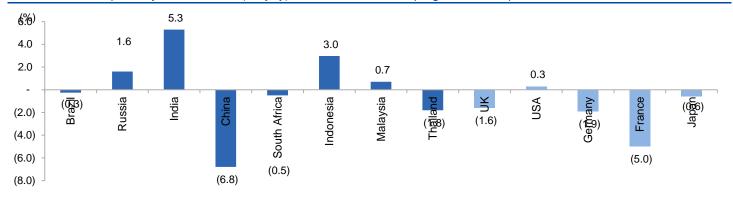

# Global watch

Exhibit 1: Latest quarterly GDP Growth (%, yoy) across select developing and developed countries

Source: Bloomberg, Angel Research As of 05 Oct, 2020

Exhibit 2: 2017 GDP Growth projection by IMF (%, yoy) across select developing and developed countries

Source: IMF, Angel Research As of 05 Oct, 2020

Exhibit 3: One year forward P-E ratio across select developing and developed countries

Source: IMF, Angel Research As of 05 Oct, 2020

Exhibit 4: Relative performance of indices across globe