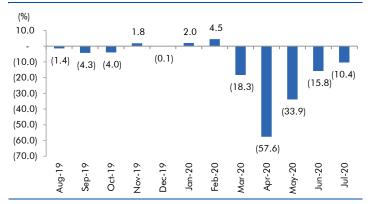

althcare Service, Apollo hospitals is the largest private healthcare company in India. Company having 44 owned hospitals with Operational beds of 7500+. We expect the company to report very strong revenue growth in upcoming quarters as higher occupancy due to covic 2nd wave in India, we expect this quarter to report vacancy levels of more than 75% along with that We expect pharmacy growth and LOS to increase further. Company having capacity of 10300+ beds out of which 7500 beds are operational only, we expect these beds to come in operation soon and start contributing in revenue along with this company is not looking for any brown field expansion in upcoming years. |



## Macro watch

#### **Exhibit 1: Quarterly GDP trends**



Source: CSO, Angel Research

#### **Exhibit 2: IIP trends**



Source: MOSPI, Angel Research

#### **Exhibit 3: Monthly WPI inflation trends**



Source: MOSPI, Angel Research

**Exhibit 4: Manufacturing and services PMI** 



Source: Market, Angel Research; Note: Level above 50 indicates expansion

### **Exhibit 5: Exports and imports growth trends**



Source: Bloomberg, Angel Research As of 05 Oct, 2020

#### **Exhibit 6: Key policy rates**



Source: RBI, Angel Research

## Global watch

Exhibit 1: Latest quarterly GDP Growth (%, yoy) across select developing and developed countries



Source: Bloomberg, Angel Research As of 05 Oct, 2020

Exhibit 2: 2017 GDP Growth projection by IMF (%, yoy) across select developing and developed countries



Source: IMF, Angel Research As of 05 Oct, 2020

Exhibit 3: One year forward P-E ratio across select deve