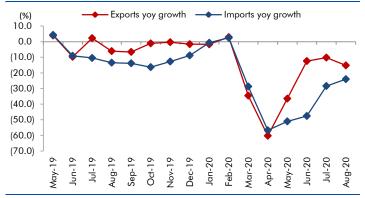

### **Exhibit 5: Exports and imports growth trends**

Source: Bloomberg, Angel Research As of 05 Oct, 2020