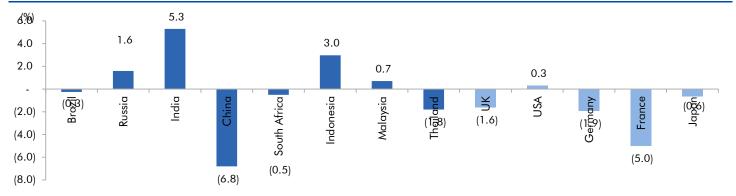

## Global watch

Exhibit 1: Latest quarterly GDP Growth (%, yoy) across select developing and developed countries

Source: Bloomberg, Angel Research As of 05 Oct, 2020

Exhibit 2: 2017 GDP Growth projection by IMF (%, yoy) across select developing and developed countries