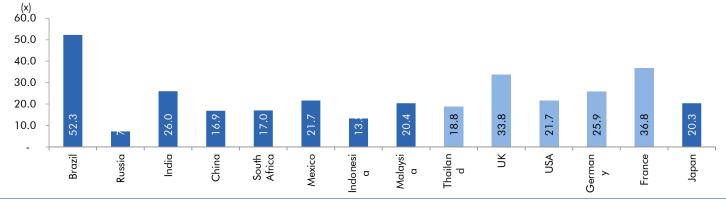

## Global watch

Exhibit 1: Latest quarterly GDP Growth (%, yoy) across select developing and developed countries

Source: Bloomberg, Angel Research As of 05 Oct, 2020

Exhibit 2: 2017 GDP Growth projection by IMF (%, yoy) across select developing and developed countries

Source: IMF, Angel Research As of 05 Oct, 2020

Exhibit 3: One year forward P-E ratio across select developing and developed countries

Source: IMF, Angel Research As of 05 Oct, 2020

Exhibit 4: Relative performance of indices across globe

|              |                    |               |      | Returns ( | %)       |  |
|--------------|--------------------|---------------|------|-----------|----------|--|
| Country      | Name of index      | Closing price | 1M   | 3M        | 1YR      |  |
| Brazil       | Bovespa            | 94603         | -7.4 | -4.4      | -9.1     |  |
| Russia       | Micex              | 2901          | -2.5 | 2.4       | 7.1      |  |
| India        | Nifty              | 11416         | -1.0 | 6.1       | 0.9      |  |
| China        | Shanghai Composite | 3218          | -5.5 | -3.4      | 10.5     |  |
| South Africa | Top 40             | 50159         | -3.6 | -5.2      | 1.2      |  |
| Mexico       | Mexbol             | 36626         | -1.4 | -3.3 -15. |          |  |
| Indonesia    | LQ45               | 761           | -9.7 | -1.8      | -19.1    |  |
| Malaysia     | KLCI               | 1496          | -1.3 | -2.6      | 2.6 -3.9 |  |
| Thailand     | SET 50             | 788           | -6.6 | -13.6     | -26.5    |  |
| USA          | Dow Jones          | 27963         | -2.4 | 6.4       | 5.2      |  |
| UK           | FTSE               | 5877          | 0.3  | -6.5      | -20.1    |  |
| Japan        | Nikkei             | 23184         | -0.3 | 2.1       | 6.5      |  |
| Germany      | DAX                | 12748         | -1.5 | 0.1       | 4.0      |  |
| France       | CAC                | 4830          | -2.2 | -4.2      | -13.7    |  |