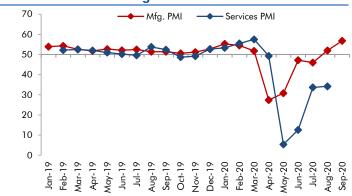

#### **Exhibit 3: Monthly WPI inflation trends**

Source: MOSPI, Angel Research

**Exhibit 4: Manufacturing and services PMI** 

Source: Market, Angel Research; Note: Level above 50 indicates expansion