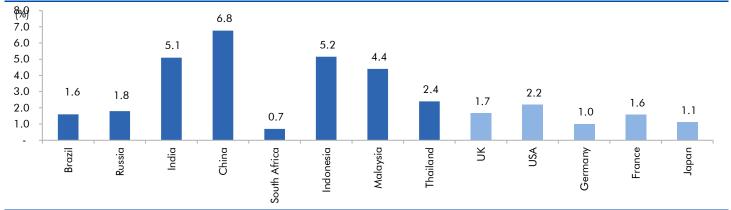

## Global watch

Exhibit 1: Latest quarterly GDP Growth (%, yoy) across select developing and developed countries

Source: Bloomberg, Angel Research As of 05 Oct, 2020

Exhibit 2: 2017 GDP Growth projection by IMF (%, yoy) across select developing and developed countries

Source: IMF, Angel Research As of 05 Oct, 2020

Exhibit 3: One year forward P-E ratio across select developing and developed countries

Source: IMF, Angel Research As of 05 Oct, 2020

Exhibit 4: Relative performance of indices across globe