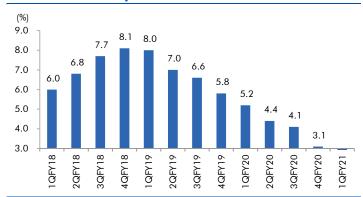

| Apollo hospitals engage in the business of providing healthcare Service, Apollo hospitals is the largest private healthcare company in India. Company having 44 owned hospitals with Operational beds of 7500+. We expect the company to report very strong revenue growth in upcoming quarters as higher occupancy due to covic 2nd wave in India, we expect this quarter to report vacancy levels of more than 75% along with that We expect pharmacy growth and LOS to increase further. Company having capacity of 10300+ beds out of which 7500 beds are operational only, we expect these beds to come in operation soon and start contributing in revenue along with this company is not looking for any brown field expansion in upcoming years. |



## Macro watch

#### **Exhibit 1: Quarterly GDP trends**



Source: CSO, Angel Research

#### **Exhibit 2: IIP trends**



Source: MOSPI, Angel Research

#### **Exhibit 3: Monthly WPI inflation trends**



Source: MOSPI, Angel Research

**Exhibit 4: Manufacturing and services PMI** 



Source: Market, Angel Research; Note: Level above 50 indicates expansion

### **Exhibit 5: Exports and imports growth trends**



Source: Bloomberg, Angel Research As of 05 Oct, 2020

#### **Exhibit 6: Key policy rates**



Source: RBI, Angel Research

## Global watch

Exhibit 1: Latest quarterly GDP Growth (%, yoy) across select developing and developed countries



Source: Bloomberg, Angel Research As of 05 Oct, 2020

Exhibit 2: 2017 GDP Growth projection by IMF (%, yoy) across select developing and developed countries



Source: IMF, Angel Research As of 05 Oct,