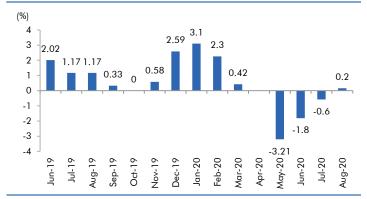

#### **Exhibit 3: Monthly WPI inflation trends**

Source: MOSPI, Angel Research

**Exhibit 4: Manufacturing and services PMI** 

Source: Market, Angel Research; Note: Level above 50 indicates expansion