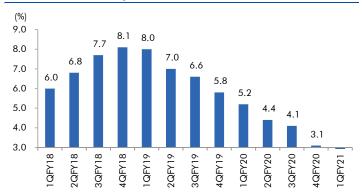

|
| Metropolis Healthcare                   | 12,700               | 2,484 | 2,850         | 14.7                   | Metropolis is a leading Pathology centre in India and has<br>an asset light model with a strong balance sheet. It has one<br>the largest pathology set up in India which gives it<br>economies of scale as compared to smaller regional<br>players.                                                                                                                                                                                                                                                                                                                                                |



### Macro watch

#### **Exhibit 1: Quarterly GDP trends**



Source: CSO, Angel Research

#### **Exhibit 2: IIP trends**



Source: MOSPI, Angel Research

#### **Exhibit 3: Monthly WPI inflation trends**



Source: MOSPI, Angel Research

**Exhibit 4: Manufacturing and services PMI** 



Source: Market, Angel Research; Note: Level above 50 indicates expansion

#### **Exhibit 5: Exports and imports growth trends**



Source: Bloomberg, Angel Research As of 05 Oct, 2020

#### **Exhibit 6: Key policy rates**



Source: RBI, Angel Research



# Global watch

Exhibit 1: Latest quarterly GDP Growth (%, yoy) across select developing and developed countries



Source: Bloomberg, Angel Research As of 05 Oct, 2020

Exhibit 2: 2017 GDP Growth projection by IMF (%, yoy) across select developing and developed countries



Source: IMF, Angel Research As of 05 Oc