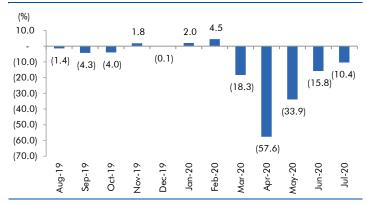

e                   | 12,700               | 2,484 | 2,850         | 14.7                   | Metropolis is a leading Pathology centre in India and has<br>an asset light model with a strong balance sheet. It has one<br>the largest pathology set up in India which gives it<br>economies of scale as compared to smaller regional<br>players.                                                                                                                                                                                                                                                                                                                                                |



### Macro watch

#### **Exhibit 1: Quarterly GDP trends**



Source: CSO, Angel Research

#### **Exhibit 2: IIP trends**



Source: MOSPI, Angel Research

#### **Exhibit 3: Monthly WPI inflation trends**



Source: MOSPI, Angel Research

**Exhibit 4: Manufacturing and services PMI** 



Source: Market, Angel Research; Note: Level above 50 indicates expansion

#### **Exhibit 5: Exports and imports growth trends**



Source: Bloomberg, Angel Research As of 05 Oct, 2020

#### **Exhibit 6: Key policy rates**



Source: RBI, Angel Research



# Global watch

Exhibit 1: Latest quarterly GDP Growth (%, yoy) across select developing and developed countries



Source: Bloomberg, Angel Research As of 05 Oct, 2020

Exhibit 2: 2017 GDP Growth projection by IMF (%, yoy) across select developing and developed countries



Source: IMF, Angel Research As of 05 Oct, 2020

Exhibit 3: One year forward P-E ratio across select de