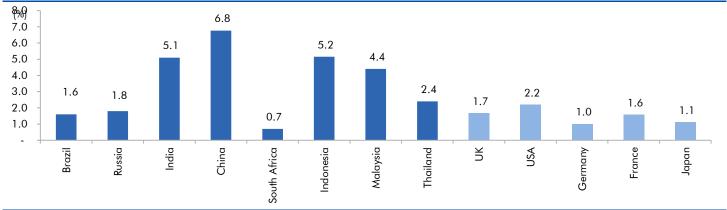

# Global watch

Exhibit 1: Latest quarterly GDP Growth (%, yoy) across select developing and developed countries

Source: Bloomberg, Angel Research As of 05 Oct, 2020

Exhibit 2: 2017 GDP Growth projection by IMF (%, yoy) across select developing and developed countries

Source: IMF, Angel Research As of 05 Oct, 2020

Exhibit 3: One year forward P-E ratio across select developing and developed countries

Source: IMF, Angel Research As of 05 Oct, 2020

Exhibit 4: Relative performance of indices across globe