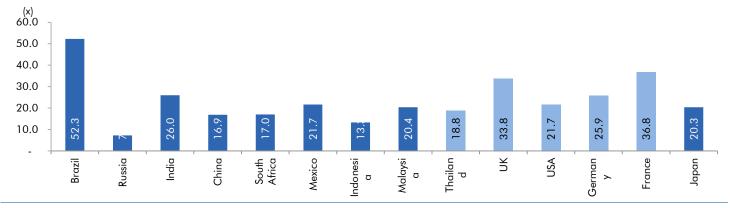

# Global watch

Exhibit 1: Latest quarterly GDP Growth (%, yoy) across select developing and developed countries

Source: Bloomberg, Angel Research As of 05 Oct, 2020

Exhibit 2: 2017 GDP Growth projection by IMF (%, yoy) across select developing and developed countries

Source: IMF, Angel Research As of 05 Oct, 2020

Exhibit 3: One year forward P-E ratio across select developing and developed countries

Source: IMF, Angel Research As of 05 Oct, 2020

Exhibit 4: Relative performance of indices across globe

|              |                    |               |      | Return | s (%) |
|--------------|--------------------|---------------|------|--------|-------|
| Country      | Name of index      | Closing price | 1M   | 3M     | 1YR   |
| Brazil       | Bovespa            | 94603         | -7.4 | -4.4   | -9.1  |
| Russia       | Micex              | 2901          | -2.5 | 2.4    | 7.1   |
| India        | Nifty              | 11416         | -1.0 | 6.1    | 0.9   |
| China        | Shanghai Composite | 3218          | -5.5 | -3.4   | 10.5  |
| South Africa | Top 40             | 50159         | -3.6 | -5.2   | 1.2   |
| Mexico       | Mexbol             | 36626         | -1.4 | -3.3   | -15.6 |
| Indonesia    | LQ45               | 761           | -9.7 | -1.8   | -19.1 |
| Malaysia     | KLCI               | 1496          | -1.3 | -2.6   | -3.9  |
| Thailand     | SET 50             | 788           | -6.6 | -13.6  | -26.5 |
| USA          | Dow Jones          | 27963         | -2.4 | 6.4    | 5.2   |
| UK           | FTSE               | 5877          | 0.3  | -6.5   | -20.1 |
| Japan        | Nikkei             | 23184         | -0.3 | 2.1    | 6.5   |
| Germany      | DAX                | 12748         | -1.5 | 0.1    | 4.0   |
| France       | CAC                | 4830          | -2.2 | -4.2   | -13.7 |