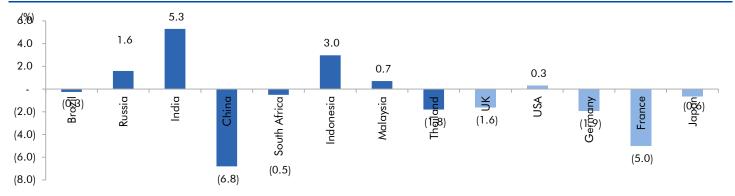

# Global watch

Exhibit 1: Latest quarterly GDP Growth (%, yoy) across select developing and developed countries

Source: Bloomberg, Angel Research As of 05 Oct, 2020

Exhibit 2: 2017 GDP Growth projection by IMF (%, yoy) across select developing and developed countries

Source: IMF, Angel Research As of 05 Oct, 2020

Exhibit 3: One year forward P-E ratio across select developing and developed countries

Source: IMF, Angel Research As of 05 Oct, 2020

Exhibit 4: Relative performance of indices across globe