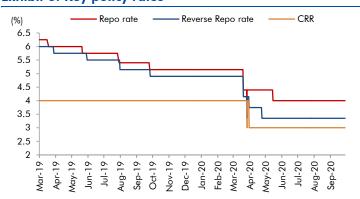

|



### Macro watch

#### **Exhibit 1: Quarterly GDP trends**



Source: CSO, Angel Research

#### **Exhibit 2: IIP trends**



Source: MOSPI, Angel Research

#### **Exhibit 3: Monthly WPI inflation trends**



Source: MOSPI, Angel Research

**Exhibit 4: Manufacturing and services PMI** 



Source: Market, Angel Research; Note: Level above 50 indicates expansion

#### **Exhibit 5: Exports and imports growth trends**



Source: Bloomberg, Angel Research As of 05 Oct, 2020

#### **Exhibit 6: Key policy rates**



Source: RBI, Angel Research



# Global watch

Exhibit 1: Latest quarterly GDP Growth (%, yoy) across select developing and developed countries



Source: Bloomberg, Angel Research As of 05 Oct, 2020

Exhibit 2: 2017 GDP Growth projection by IMF (%, yoy) across select developing and developed countries



Source: IMF, Angel Research As of 05 Oct, 2020

Exhibit 3: One year forward P-E ratio across select developing and developed countries



Source: IMF, Angel Research As of 05 Oct, 2020



Exhibit 4: Relative performance of indices across globe

|              |                    |               |      | Return | s (%) |
|--------------|--------------------|---------------|------|--------|-------|
| Country      | Name of index      | Closing price | 1M   | 3M     | 1YR   |
| Brazil