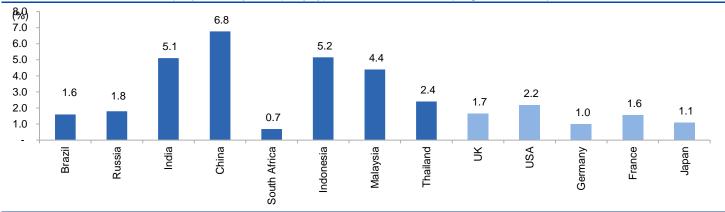

## Global watch

Exhibit 1: Latest quarterly GDP Growth (%, yoy) across select developing and developed countries

Source: Bloomberg, Angel Research As of 05 Oct, 2020

Exhibit 2: 2017 GDP Growth projection by IMF (%, yoy) across select developing and developed countries