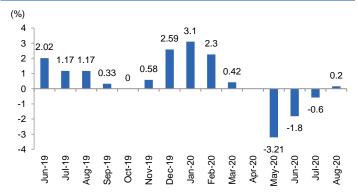

### Exhibit 3: Monthly WPI inflation trends

Source: MOSPI, Angel Research

Exhibit 4: Manufacturing and services PMI

Source: Market, Angel Research; Note: Level above 50 indicates expansion

Exhibit 5: Exports and imports growth trends