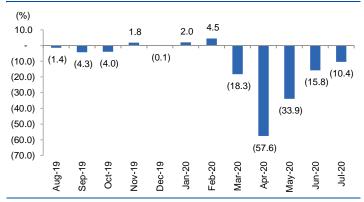

| 2,57,527             | 949        | 1,161         | 22.3          | HCL Tech is amongst the top four It services companies based out of India and provides a vast gamut of services like ADM, Enterprise solutions, Infrastructure management services etc. Management has highlighted that demand and supply related issues are now over for the company and the deal pipeline has improved significantly since September led by cloud related services. Management has guided for 2.0-3.0% qoq growth in revenue in constant currency terms for the rest of the year providing visibility.                                                                                                     |







### Macro watch

#### Exhibit 1: Quarterly GDP trends



Source: CSO, Angel Research

#### Exhibit 2: IIP trends



Source: MOSPI, Angel Research

### Exhibit 3: Monthly WPI inflation trends



Source: MOSPI, Angel Research

Exhibit 4: Manufacturing and services PMI



Source: Market, Angel Research; Note: Level above 50 indicates expansion

Exhibit 5: Exports and imports growth trends



Source: Bloomberg, Angel Research As of 05 Oct, 2020

Exhibit 6: Key policy rates



Source: RBI, Angel Research



## Global watch

Exhibit 1: Latest quarterly GDP Growth (%, yoy) across select developing and developed countries



Source: Bloomberg, Angel Research As of 05 Oct, 2020

Exhibit 2: 2017 GDP Growth projection by IMF (%, yoy) across select developing and developed countries



Source: IMF, Angel Research As of 05 Oct, 2020

Exhibit 3: One year forward P-E ratio across select developing and developed coun