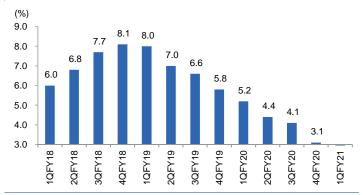

to a rerating for the company. |
| HCL Technologies         | 2,57,527             | 949        | 1,161         | 22.3          | HCL Tech is amongst the top four It services companies based out of India and provides a vast gamut of services like ADM, Enterprise solutions, Infrastructure management services etc. Management has highlighted that demand and supply related issues are now over for the company and the deal pipeline has improved significantly since September led by cloud related services. Management has guided for 2.0-3.0% qoq growth in revenue in constant currency terms for the rest of the year providing visibility.                                                                                                     |







### Macro watch

#### Exhibit 1: Quarterly GDP trends



Source: CSO, Angel Research

#### Exhibit 2: IIP trends



Source: MOSPI, Angel Research

### Exhibit 3: Monthly WPI inflation trends



Source: MOSPI, Angel Research

Exhibit 4: Manufacturing and services PMI



Source: Market, Angel Research; Note: Level above 50 indicates expansion

Exhibit 5: Exports and imports growth trends



Source: Bloomberg, Angel Research As of 05 Oct, 2020

Exhibit 6: Key policy rates



Source: RBI, Angel Research



## Global watch

Exhibit 1: Latest quarterly GDP Growth (%, yoy) across select developing and developed countries



Source: Bloomberg, Angel Research As of 05 Oct, 2020

Exhibit 2: 2017 GDP Growth projection by IMF (%, yoy) across select developing and developed countries



Source: IMF, Angel Research As of 05 Oct, 2020

Exhibit 3: One year fo