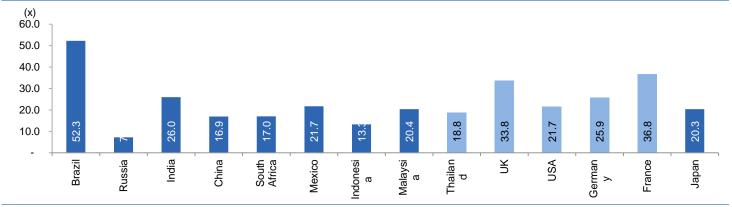

## Global watch

Exhibit 1: Latest quarterly GDP Growth (%, yoy) across select developing and developed countries

Source: Bloomberg, Angel Research As of 05 Oct, 2020

Exhibit 2: 2017 GDP Growth projection by IMF (%, yoy) across select developing and developed countries

Source: IMF, Angel Research As of 05 Oct, 2020

Exhibit 3: One year forward P-E ratio across select developing and developed countries

Source: IMF, Angel Research As of 05 Oct, 2020

Exhibit 4: Relative performance of indices across globe

|              |                    |               |      | Return | s (%) |
|--------------|--------------------|---------------|------|--------|-------|
| Country      | Name of index      | Closing price | 1M   | 3M     | 1YR   |
| Brazil       | Bovespa            | 94603         | -7.4 | -4.4   | -9.1  |
| Russia       | Micex              | 2901          | -2.5 | 2.4    | 7.1   |
| India        | Nifty              | 11416         | -1.0 | 6.1    | 0.9   |
| China        | Shanghai Composite | 3218          | -5.5 | -3.4   | 10.5  |
| South Africa | Top 40             | 50159         | -3.6 | -5.2   | 1.2   |
| Mexico       | Mexbol             | 36626         | -1.4 | -3.3   | -15.6 |
| Indonesia    | LQ45               | 761           | -9.7 | -1.8   | -19.1 |
| Malaysia     | KLCI               | 1496          | -1.3 | -2.6   | -3.9  |
| Thailand     | SET 50             | 788           | -6.6 | -13.6  | -26.5 |
| USA          | Dow Jones          | 27963         | -2.4 | 6.4    | 5.2   |
| UK           | FTSE               | 5877          | 0.3  | -6.5   | -20.1 |
| Japan        | Nikkei             | 23184         | -0.3 | 2.1    | 6.5   |
| Germany      | DAX                | 12748         | -1.5 | 0.1    | 4.0   |
| France       | CAC                | 4830          | -2.2 | -4.2   | -13.7 |