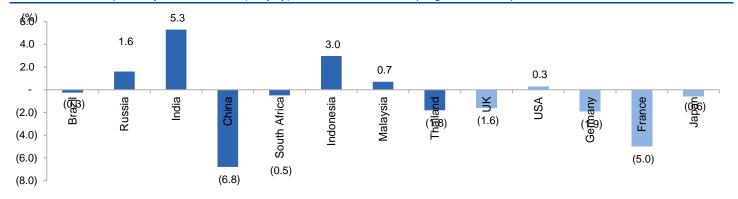

## Global watch

Exhibit 1: Latest quarterly GDP Growth (%, yoy) across select developing and developed countries

Source: Bloomberg, Angel Research As of 05 Oct, 2020

Exhibit 2: 2017 GDP Growth projection by IMF (%, yoy) across select developing and developed countries

Source: IMF, Angel Research As of 05 Oct, 2020

Exhibit 3: One year forward P-E ratio across select developing and developed countries

Source: IMF, Angel Research As of 05 Oct, 2020

Exhibit 4: Relative performance of indices across globe