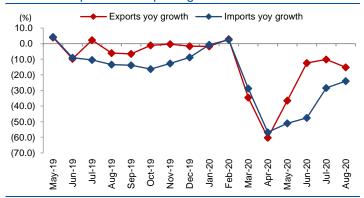

### Exhibit 3: Monthly WPI inflation trends

Source: MOSPI, Angel Research

Exhibit 4: Manufacturing and services PMI

Source: Market, Angel Research; Note: Level above 50 indicates expansion

Exhibit 5: Exports and imports growth trends