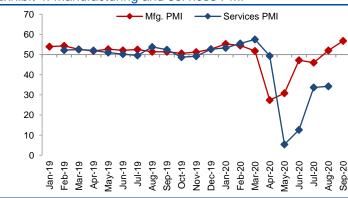

### Exhibit 3: Monthly WPI inflation trends

Source: MOSPI, Angel Research

Exhibit 4: Manufacturing and services PMI

Source: Market, Angel Research; Note: Level above 50 indicates expansion

Exhibit 5: Exports and imports growth trends