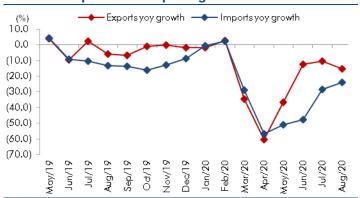

#### **Exhibit 5: Exports and imports growth trends**

Source: Bloomberg, Angel Research As of 05 Oct, 2020