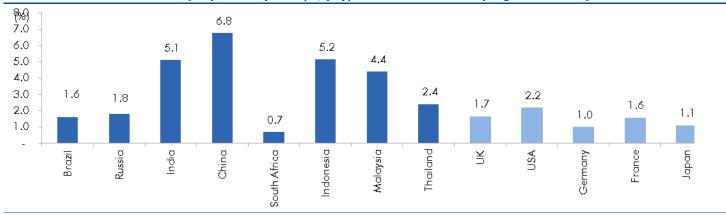

#### Global watch

Exhibit 1: Latest quarterly GDP Growth (%, yoy) across select developing and developed countries

Source: Bloomberg, Angel Research As of 05 Oct, 2020

Exhibit 2: 2017 GDP Growth projection by IMF (%, yoy) across select developing and developed countries