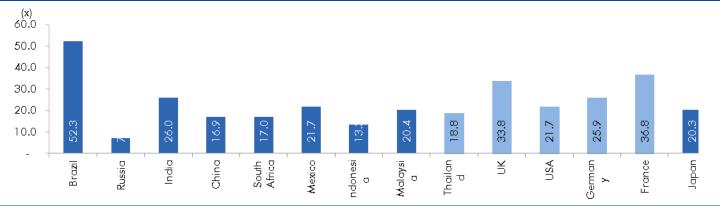

#### Global watch

Exhibit 1: Latest quarterly GDP Growth (%, yoy) across select developing and developed countries

Source: Bloomberg, Angel Research As of 05 Oct, 2020

Exhibit 2: 2017 GDP Growth projection by IMF (%, yoy) across select developing and developed countries

Source: IMF, Angel Research As of 05 Oct, 2020

Exhibit 3: One year forward P-E ratio across select developing and developed countries

Source: IMF, Angel Research As of 05 Oct, 2020

Exhibit 4: Relative performance of indices across globe

|              |                    |               |      | Returns ( | %)    |
|--------------|--------------------|---------------|------|-----------|-------|
| Country      | Name of index      | Closing price | 1M   | 3M        | 1YR   |
| Brazil       | Bovespa            | 94603         | -7.4 | -4.4      | -9.1  |
| Russia       | Micex              | 2901          | -2.5 | 2.4       | 7.1   |
| India        | Nifty              | 11416         | -1.0 | 6.1       | 0.9   |
| China        | Shanghai Composite | 3218          | -5.5 | -3.4      | 10.5  |
| South Africa | Top 40             | 50159         | -3.6 | -5.2      | 1.2   |
| Mexico       | Mexbol             | 36626         | -1.4 | -3.3      | -15.6 |
| Indonesia    | LQ45               | 761           | -9.7 | -1.8      | -19.1 |
| Malaysia     | KLCI               | 1496          | -1.3 | -2.6      | -3.9  |
| Thailand     | SET 50             | 788           | -6.6 | -13.6     | -26.5 |
| USA          | Dow Jones          | 27963         | -2.4 | 6.4       | 5.2   |
| UK           | FTSE               | 5877          | 0.3  | -6.5      | -20.1 |
| Japan        | Nikkei             | 23184         | -0.3 | 2.1       | 6.5   |
| Germany      | DAX                | 12748         | -1.5 | 0.1       | 4.0   |
| France       | CAC                | 4830          | -2.2 | -4.2      | -13.7 |