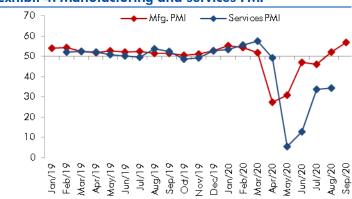

#### **Exhibit 4: Manufacturing and services PMI**

Source: Market, Angel Research; Note: Level above 50 indicates expansion