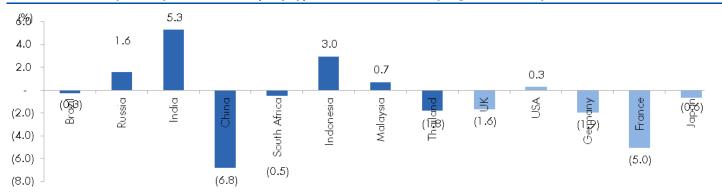

#### Global watch

Exhibit 1: Latest quarterly GDP Growth (%, yoy) across select developing and developed countries

Source: Bloomberg, Angel Research As of 05 Oct, 2020

Exhibit 2: 2017 GDP Growth projection by IMF (%, yoy) across select developing and developed countries

Source: IMF, Angel Research As of 05 Oct, 2020

Exhibit 3: One year forward P-E ratio across select developing and developed countries

Source: IMF, Angel Research As of 05 Oct, 2020

Exhibit 4: Relative performance of indices across globe