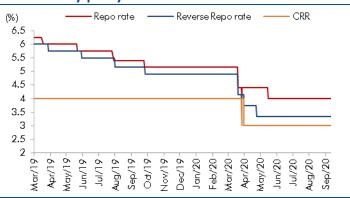

ngthening product portfolio.                                                                                                                                                                                                                                                           |



#### Macro watch

#### **Exhibit 1: Quarterly GDP trends**



Source: CSO, Angel Research

#### **Exhibit 2: IIP trends**



Source: MOSPI, Angel Research

#### **Exhibit 3: Monthly WPI inflation trends**



Source: MOSPI, Angel Research

#### **Exhibit 4: Manufacturing and services PMI**



Source: Market, Angel Research; Note: Level above 50 indicates expansion

#### **Exhibit 5: Exports and imports growth trends**



Source: Bloomberg, Angel Research As of 05 Oct, 2020

#### **Exhibit 6: Key policy rates**



Source: RBI, Angel Research



#### Global watch

Exhibit 1: Latest quarterly GDP Growth (%, yoy) across select developing and developed countries



Source: Bloomberg, Angel Research As of 05 Oct, 2020

Exhibit 2: 2017 GDP Growth projection by IMF (%, yoy) across select developing and developed countries



Source: IMF, Angel Research As of 05 Oct, 2020

Exhibit 3: One year forward P-E ratio across select developing and developed countries



Source: IMF, Angel Research As of 05 Oct, 2020

Exhibit 4: Relative performance of indices across globe

|              |                    |               |      | Returns ( | %)    |
|--------------|--------------------|---------------|------|-----------|-------|
| Country      | Name of index      | Closing price | 1M   | 3M        | 1YR   |
|