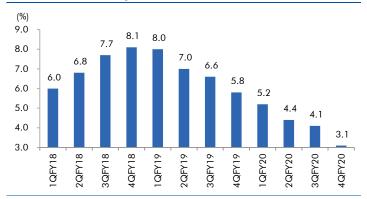

| 294        | 350                       | 19.2          | Share prices have corrected more than 40% as all theatres are closed down due to covid-19 issue. Although, long term fundamentals are intact. Covid-19 can lead to further consolidation in the industry                                                                                |
| Hind. Aeronautics     | 28,117               | 841        | 1,125                     | 33.8          | HAL is one of the premier defense PSU in India along with BRL and has over the years showcased research. Currently the company has an order backlog of ~Rs. 52,000 cr which is expected increase substantially over the next few years as the company is likely to get many new orders. |







#### Macro watch

#### **Exhibit 1: Quarterly GDP trends**



Source: CSO, Angel Research

#### **Exhibit 2: IIP trends**



Source: MOSPI, Angel Research

#### **Exhibit 3: Monthly WPI inflation trends**



Source: MOSPI, Angel Research

#### **Exhibit 4: Manufacturing and services PMI**



Source: Market, Angel Research; Note: Level above 50 indicates expansion

#### **Exhibit 5: Exports and imports growth trends**



Source: Bloomberg, Angel Research As of 18 Aug, 2020

### **Exhibit 6: Key policy rates**



Source: RBI, Angel Research



#### Global watch

Exhibit 1: Latest quarterly GDP Growth (%, yoy) across select developing and developed countries



Source: Bloomberg, Angel Research As of 18 Aug, 2020

Exhibit 2: 2017 GDP Growth projection by IMF (%, yoy) across select developing and developed countries



Source: IMF, Angel Research As of