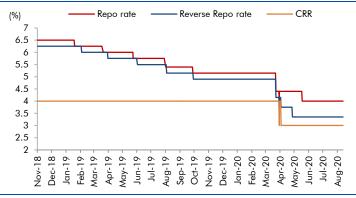

is one of the premier defense PSU in India along with BRL and has over the years showcased research. Currently the company has an order backlog of ~Rs. 52,000 cr which is expected increase substantially over the next few years as the company is likely to get many new orders. |







#### Macro watch

#### **Exhibit 1: Quarterly GDP trends**



Source: CSO, Angel Research

#### **Exhibit 2: IIP trends**



Source: MOSPI, Angel Research

#### **Exhibit 3: Monthly WPI inflation trends**



Source: MOSPI, Angel Research

#### **Exhibit 4: Manufacturing and services PMI**



Source: Market, Angel Research; Note: Level above 50 indicates expansion

#### **Exhibit 5: Exports and imports growth trends**



Source: Bloomberg, Angel Research As of 18 Aug, 2020

### **Exhibit 6: Key policy rates**



Source: RBI, Angel Research



#### Global watch

Exhibit 1: Latest quarterly GDP Growth (%, yoy) across select developing and developed countries



Source: Bloomberg, Angel Research As of 18 Aug, 2020

Exhibit 2: 2017 GDP Growth projection by IMF (%, yoy) across select developing and developed countries



Source: IMF, Angel Research As of 18 Aug, 2020

Exhibit 3: One year forward P-E ratio across select developing and developed countries



Source: IMF, Angel Research As of 18 Aug, 2020



Exhibit 4: Relative performance of indices across globe

|              |                    |               |      | Returns ( | %)    |
|--------------|--------------------|---------------|------|-----------|-------|
| Country      | Name of index      | Closing price | 1M   | 3M        | 1YR   |