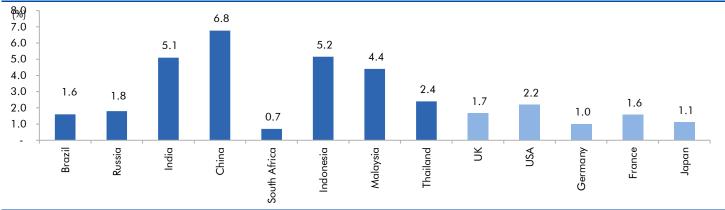

#### Global watch

Exhibit 1: Latest quarterly GDP Growth (%, yoy) across select developing and developed countries

Source: Bloomberg, Angel Research As of 18 Aug, 2020

Exhibit 2: 2017 GDP Growth projection by IMF (%, yoy) across select developing and developed countries

Source: IMF, Angel Research As of 18 Aug, 2020

Exhibit 3: One year forward P-E ratio across select developing and developed countries

Source: IMF, Angel Research As of 18 Aug, 2020

Exhibit 4: Relative performance of indices across globe