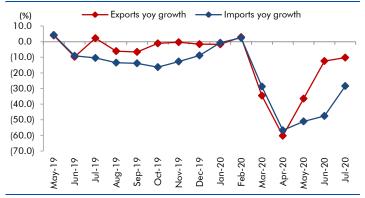

#### **Exhibit 5: Exports and imports growth trends**

Source: Bloomberg, Angel Research As of 18 Aug, 2020