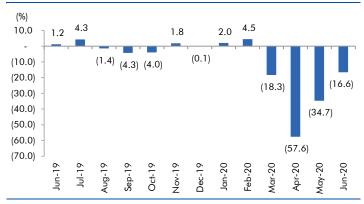

Share prices have corrected more than 40% as all theatres are closed down due to covid-19 issue. Although, long term fundamentals are intact. Covid-19 can lead to further consolidation in the industry                                                                                |
| Hind. Aeronautics     | 28,117               | 841        | 1,125                     | 33.8          | HAL is one of the premier defense PSU in India along with BRL and has over the years showcased research. Currently the company has an order backlog of ~Rs. 52,000 cr which is expected increase substantially over the next few years as the company is likely to get many new orders. |







#### Macro watch

#### **Exhibit 1: Quarterly GDP trends**



Source: CSO, Angel Research

#### **Exhibit 2: IIP trends**



Source: MOSPI, Angel Research

#### **Exhibit 3: Monthly WPI inflation trends**



Source: MOSPI, Angel Research

#### **Exhibit 4: Manufacturing and services PMI**



Source: Market, Angel Research; Note: Level above 50 indicates expansion

#### **Exhibit 5: Exports and imports growth trends**



Source: Bloomberg, Angel Research As of 18 Aug, 2020

### **Exhibit 6: Key policy rates**



Source: RBI, Angel Research



#### Global watch

Exhibit 1: Latest quarterly GDP Growth (%, yoy) across select developing and developed countries



Source: Bloomberg, Angel Research As of 18 Aug, 2020

Exhibit 2: 2017 GDP Growth projection by IMF (%, yoy) across select developing and developed countries



Source: IMF, Angel Research As of 18 Aug, 2020

Exhibit 3: One year forward P-E ratio across sel