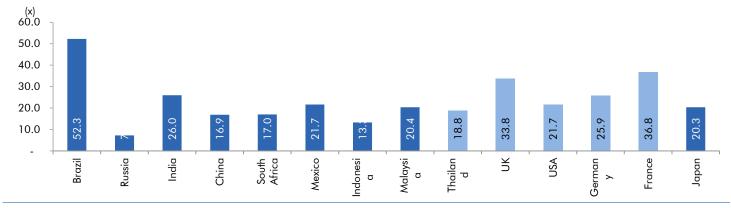

Source: IMF, Angel Research As of 18 Aug, 2020

Exhibit 3: One year forward P-E ratio across select developing and developed countries

Source: IMF, Angel Research As of 18 Aug, 2020

Exhibit 4: Relative performance of indices across globe

|              |                    |               |      | Returns ( | %)    |
|--------------|--------------------|---------------|------|-----------|-------|
| Country      | Name of index      | Closing price | 1M   | 3M        | 1YR   |
| Brazil       | Bovespa            | 101353        | -1.5 | 24.8      | 1.9   |
| Russia       | Micex              | 3089          | 5.4  | 14.7      | 16.1  |
| India        | Nifty              | 11209         | 2.8  | 27.0      | 1.4   |
| China        | Shanghai Composite | 3438          | 3.7  | 19.6      | 19.3  |
| South Africa | Тор 40             | 53028         | 2.8  | 5.6       | 6.9   |
| Mexico       | Mexbol             | 38949         | 6.2  | 4.9       | -2.3  |
| Indonesia    | LQ45               | 827           | 5.4  | 25.3      | -16.0 |
| Malaysia     | KLCI               | 1557          | -2.0 | 9.4       | -2.8  |
| Thailand     | SET 50             | 865           | -2.8 | 0.8       | -20.5 |
| USA          | Dow Jones          | 27931         | 4.7  | 13.6      | 6.9   |
| UK           | FTSE               | 6092          | -3.1 | 0.7       | -15.3 |
| Japan        | Nikkei             | 23096         | 1.7  | 14.7      | 12.2  |
| Germany      | DAX                | 12861         | -0.4 | 16.3      | 9.8   |
| France       | CAC                | 4939          | -2.6 | 9.8       | -8.0  |