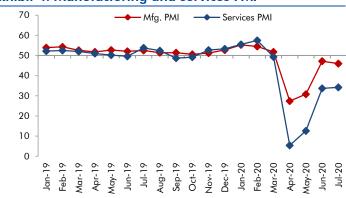

#### **Exhibit 4: Manufacturing and services PMI**

Source: Market, Angel Research; Note: Level above 50 indicates expansion