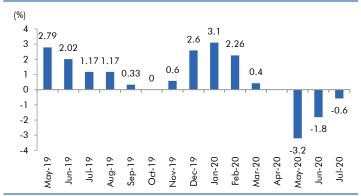

vid-19 issue. Although, long term fundamentals are intact. Covid-19 can lead to further consolidation in the industry                                                                                |
| Hind. Aeronautics     | 28,117               | 841        | 1,125                     | 33.8          | HAL is one of the premier defense PSU in India along with BRL and has over the years showcased research. Currently the company has an order backlog of ~Rs. 52,000 cr which is expected increase substantially over the next few years as the company is likely to get many new orders. |







#### Macro watch

#### **Exhibit 1: Quarterly GDP trends**



Source: CSO, Angel Research

#### **Exhibit 2: IIP trends**



Source: MOSPI, Angel Research

#### **Exhibit 3: Monthly WPI inflation trends**



Source: MOSPI, Angel Research

#### **Exhibit 4: Manufacturing and services PMI**



Source: Market, Angel Research; Note: Level above 50 indicates expansion

#### **Exhibit 5: Exports and imports growth trends**



Source: Bloomberg, Angel Research As of 18 Aug, 2020

### **Exhibit 6: Key policy rates**



Source: RBI, Angel Research



#### Global watch

Exhibit 1: Latest quarterly GDP Growth (%, yoy) across select developing and developed countries



Source: Bloomberg, Angel Research As of 18 Aug, 2020

Exhibit 2: 2017 GDP Growth projection by IMF (%, yoy) across select developing and developed countries



Source: IMF, Angel Research As of 18 Aug, 2020

Exhibit 3: One year forward P-E ratio across select developing and developed countries



Source: IMF, Angel Research As of 18 Aug,