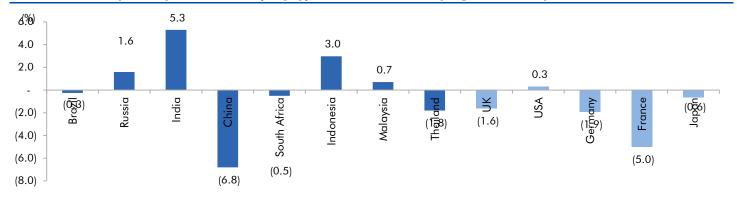

#### Global watch

Exhibit 1: Latest quarterly GDP Growth (%, yoy) across select developing and developed countries

Source: Bloomberg, Angel Research As of 18 Aug, 2020

Exhibit 2: 2017 GDP Growth projection by IMF (%, yoy) across select developing and developed countries

Source: IMF, Angel Research As of 18 Aug, 2020

Exhibit 3: One year forward P-E ratio across select developing and developed countries

Source: IMF, Angel Research As of 18 Aug, 2020

Exhibit 4: Relative performance of indices across globe