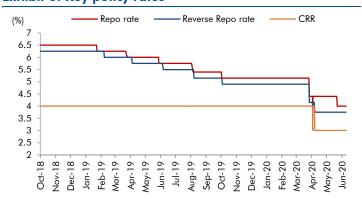

| NA            | NA            | We expect JSPL's top line to grow at 27% CAGR over FY19-FY20 on the back of strong steel demand and capacity addition. On the bottom line front, we expect JSPL to turn in to profit by FY19 on back of strong operating margin improvement. |



#### Macro watch

#### **Exhibit 1: Quarterly GDP trends**



Source: CSO, Angel Research

#### **Exhibit 2: IIP trends**



Source: MOSPI, Angel Research

#### **Exhibit 3: Monthly CPI inflation trends**



Source: MOSPI, Angel Research

#### **Exhibit 4: Manufacturing and services PMI**



Source: Market, Angel Research; Note: Level above 50 indicates expansion

#### **Exhibit 5: Exports and imports growth trends**



Source: Bloomberg, Angel Research As of 05 June, 2020

#### **Exhibit 6: Key policy rates**



Source: RBI, Angel Research

#### Global watch

Exhibit 1: Latest quarterly GDP Growth (%, yoy) across select developing and developed countries



Source: Bloomberg, Angel Research

Exhibit 2: 2017 GDP Growth projection by IMF (%, yoy) across select developing and developed countries



Source: IMF, Angel Research

Exhibit 3: One year forward P-E ratio across select developing and developed countries



Source: IMF, Angel Research As of 18 March, 2020



Exhibit 4: Relative performance of indices across globe

|              |                    |               |      | Returns ( | (%)   |
|--------------|--------------------|---------------|------|-----------|-------|
| Country      | Name of index      | Closing price | 1M   | 3M        | 1YR   |
| Brazil       | Bovespa            |