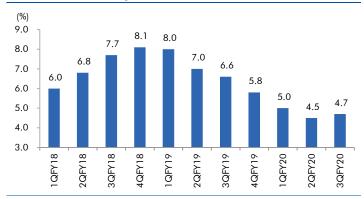

|
| LT Finance Holding              | 12,270               | 61         | 150           | 145.1         | L&T Fin's new management is on track to achieve ROE of 18% by 2020 and recent capital infusion of `3000cr would support advance growth.                                                                                                      |
| Jindal Steel & Power<br>Limited | 14,607               | 143        | NA            | NA            | We expect JSPL's top line to grow at 27% CAGR over FY19-FY20 on the back of strong steel demand and capacity addition. On the bottom line front, we expect JSPL to turn in to profit by FY19 on back of strong operating margin improvement. |



#### Macro watch

#### **Exhibit 1: Quarterly GDP trends**



Source: CSO, Angel Research

#### **Exhibit 2: IIP trends**



Source: MOSPI, Angel Research

#### **Exhibit 3: Monthly CPI inflation trends**



Source: MOSPI, Angel Research

#### **Exhibit 4: Manufacturing and services PMI**



Source: Market, Angel Research; Note: Level above 50 indicates expansion

#### **Exhibit 5: Exports and imports growth trends**



Source: Bloomberg, Angel Research As of 05 June, 2020

#### **Exhibit 6: Key policy rates**



Source: RBI, Angel Research

#### Global watch

Exhibit 1: Latest quarterly GDP Growth (%, yoy) across select developing and developed countries



Source: Bloomberg, Angel Research

Exhibit 2: 2017 GDP Growth projection by IMF (%, yoy) across select developing and developed countries



Source: IMF, Angel Research

Exhibit 3: One year for