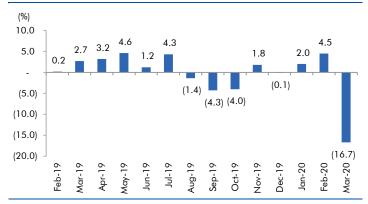

#### **Exhibit 2: IIP trends**

Source: MOSPI, Angel Research

## Mining and manufacturing shrinks by 27% & 64%, respectively, in April

The nationwide lockdown imposed to contain the spread of Covid pandemic had a telling effect on performance of key sectors during April. While mining and quarrying fell 27 per cent due to labour shortages, manufacturing recorded a sharp contraction of 64 per cent as most of the units were shuttered in the month.

All industries logged a dip in production in April. Industries such as vehicles, furniture, leather, tobacco, electrical equipment and fabricated metals recorded a contraction of more than 90 per cent during the month.

Electricity categorised as one of the essential services, tumbled 22.6 per cent on account of subdued demand from the industrial units.

Infrastructure and construction goods sector was also in the negative territory during April, decelerating by 83 per cent. The countrywide lockdown precluded the labourers from engaging in construction activities. At the same time, intermediate goods recorded negative growth of 66 per cent in April 2020. The contraction in primary goods and consumer non-durables has been less severe at 26.6 per cent and 36.1 per cent respectively in April 2020.