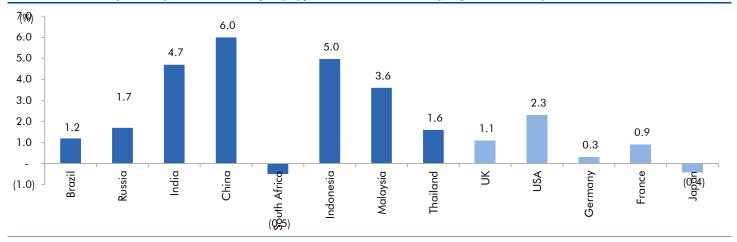

#### Global watch

Exhibit 1: Latest quarterly GDP Growth (%, yoy) across select developing and developed countries

Source: Bloomberg, Angel Research

Exhibit 2: 2017 GDP Growth projection by IMF (%, yoy) across select developing and developed countries