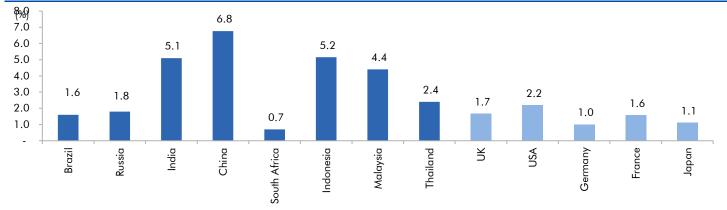

#### Global watch

Exhibit 1: Latest quarterly GDP Growth (%, yoy) across select developing and developed countries

Source: Bloomberg, Angel Research

Exhibit 2: 2017 GDP Growth projection by IMF (%, yoy) across select developing and developed countries

Source: IMF, Angel Research

Exhibit 3: One year forward P-E ratio across select developing and developed countries

Source: IMF, Angel Research As of 18 March, 2020

Exhibit 4: Relative performance of indices across globe