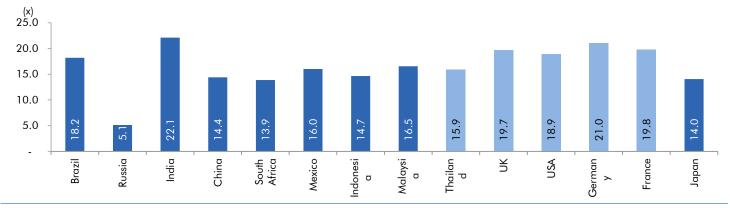

#### Global watch

Exhibit 1: Latest quarterly GDP Growth (%, yoy) across select developing and developed countries

Source: Bloomberg, Angel Research

Exhibit 2: 2017 GDP Growth projection by IMF (%, yoy) across select developing and developed countries

Source: IMF, Angel Research

Exhibit 3: One year forward P-E ratio across select developing and developed countries

Source: IMF, Angel Research As of 18 March, 2020

Exhibit 4: Relative performance of indices across globe

|              |                    |               |      | Returns ( | (%)   |
|--------------|--------------------|---------------|------|-----------|-------|
| Country      | Name of index      | Closing price | 1M   | 3M        | 1YR   |
| Brazil       | Bovespa            | 91046         | 15.4 | -15.1     | -6.5  |
| Russia       | Micex              | 2831          | 7.9  | 0.5       | 3.4   |
| India        | Nifty              | 10061         | 8.3  | -10.6     | -16.3 |
| China        | Shanghai Composite | 2923          | 1.6  | -2.9      | 2.2   |
| South Africa | Top 40             | 49300         | 7.8  | 10.7      | 0.5   |
| Mexico       | Mexbol             | 37460         | 4.2  | -13.7     | -13.5 |
| Indonesia    | LQ45               | 770           | 11.6 | -16.5     | -23.2 |
| Malaysia     | KLCI               | 1538          | 11.8 | 3.3       | -7.1  |
| Thailand     | SET 50             | 919           | 9.1  | -1.0      | -16.1 |
| USA          | Dow Jones          | 25742         | 8.4  | -5.0      | 1.6   |
| UK           | FTSE               | 6382          | 10.9 | -6.4      | -11.5 |
| Japan        | Nikkei             | 22613         | 14.9 | 7.2       | 8.8   |
| Germany      | DAX                | 12487         | 19.3 | 3.0       | 4.3   |
| France       | CAC                | 5022          | 14.7 | -8.1      | -4.7  |