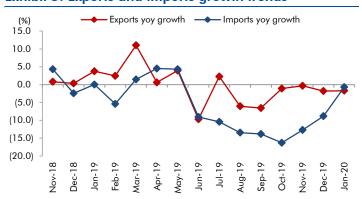

#### **Exhibit 5: Exports and imports growth trends**

Source: Bloomberg, Angel Research As of 05 June, 2020