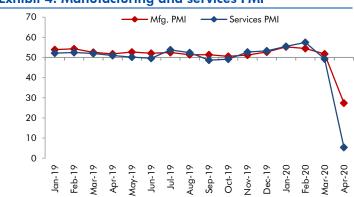

#### **Exhibit 4: Manufacturing and services PMI**

Source: Market, Angel Research; Note: Level above 50 indicates expansion