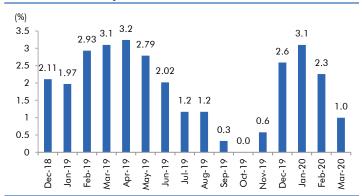

| L&T Fin's new management is on track to achieve ROE of 18% by 2020 and recent capital infusion of `3000cr would support advance growth.                                                                                                      |
| Jindal Steel & Power<br>Limited | 14,607               | 143        | NA            | NA            | We expect JSPL's top line to grow at 27% CAGR over FY19-FY20 on the back of strong steel demand and capacity addition. On the bottom line front, we expect JSPL to turn in to profit by FY19 on back of strong operating margin improvement. |



#### Macro watch

#### **Exhibit 1: Quarterly GDP trends**



Source: CSO, Angel Research

#### **Exhibit 2: IIP trends**



Source: MOSPI, Angel Research

#### **Exhibit 3: Monthly CPI inflation trends**



Source: MOSPI, Angel Research

#### **Exhibit 4: Manufacturing and services PMI**



Source: Market, Angel Research; Note: Level above 50 indicates expansion

#### **Exhibit 5: Exports and imports growth trends**



Source: Bloomberg, Angel Research As of 05 June, 2020

#### **Exhibit 6: Key policy rates**



Source: RBI, Angel Research

#### Global watch

Exhibit 1: Latest quarterly GDP Growth (%, yoy) across select developing and developed countries



Source: Bloomberg, Angel Research

Exhibit 2: 2017 GDP Growth projection by IMF (%, yoy) across select developing and developed countries



Source: IMF, Angel Research

Exhibit 3: One year forward P-E ratio across select developing and developed countries



Source: IMF, Angel Research As of 18 March, 2020



Exhibit 4: Relative perform