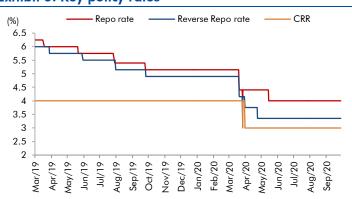

#### **Exhibit 5: Exports and imports growth trends**

Source: Bloomberg, Angel Research As of 05 Oct, 2020

**Exhibit 6: Key policy rates** 

Source: RBI, Angel Research