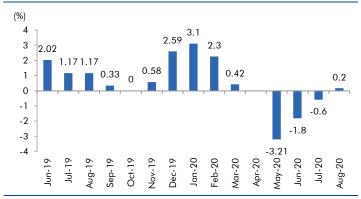

lex chain in India with 800+screens across India and multiplex screens are gaining ground at the expense of single screen. Share prices have corrected significantly as most of the theaters are operating at very low capacity utilization due to the lack of any major releases due to the Covid-19 crisis. However with a significant decrease in Covid-19 cases over the past few months we believe that it's a matter of time before we see new releases by production houses post April 2021 which should lead to significant increase in business for the companies.                                   |



### Macro watch

#### **Exhibit 1: Quarterly GDP trends**



Source: CSO, Angel Research

#### **Exhibit 2: IIP trends**



Source: MOSPI, Angel Research

#### **Exhibit 3: Monthly WPI inflation trends**



Source: MOSPI, Angel Research

#### **Exhibit 4: Manufacturing and services PMI**



Source: Market, Angel Research; Note: Level above 50 indicates expansion

#### **Exhibit 5: Exports and imports growth trends**



Source: Bloomberg, Angel Research As of 05 Oct, 2020

**Exhibit 6: Key policy rates** 



Source: RBI, Angel Research



## Global watch

Exhibit 1: Latest quarterly GDP Growth (%, yoy) across select developing and developed countries



Source: Bloomberg, Angel Research As of 05 Oct, 2020

Exhibit 2: 2017 GDP Growth projection by IMF (%, yoy) across select developing and developed countries



Source: IMF, Angel Research As of 05 Oct, 2020

Exhibit 3: One year forward P-E ratio across select developing and developed countries



Source: IMF, Angel Research As of 05 Oct, 2020