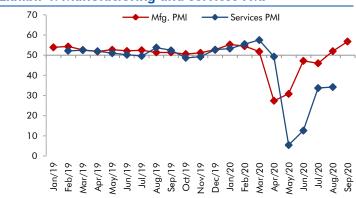

#### **Exhibit 4: Manufacturing and services PMI**

Source: Market, Angel Research; Note: Level above 50 indicates expansion