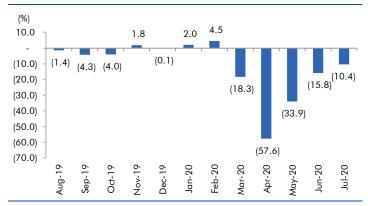

| 1,395      | 1,800         | 26.9          | PVR is the largest multiplex chain in India with 800+screens across India and multiplex screens are gaining ground at the expense of single screen. Share prices have corrected significantly as most of the theaters are operating at very low capacity utilization due to the lack of any major releases due to the Covid-19 crisis. However with a significant decrease in Covid-19 cases over the past few months we believe that it's a matter of time before we see new releases by production houses post April 2021 which should lead to significant increase in business for the companies.                                   |



### Macro watch

#### **Exhibit 1: Quarterly GDP trends**



Source: CSO, Angel Research

#### **Exhibit 2: IIP trends**



Source: MOSPI, Angel Research

#### **Exhibit 3: Monthly WPI inflation trends**



Source: MOSPI, Angel Research

#### **Exhibit 4: Manufacturing and services PMI**



Source: Market, Angel Research; Note: Level above 50 indicates expansion

#### **Exhibit 5: Exports and imports growth trends**



Source: Bloomberg, Angel Research As of 05 Oct, 2020

**Exhibit 6: Key policy rates** 



Source: RBI, Angel Research



## Global watch

Exhibit 1: Latest quarterly GDP Growth (%, yoy) across select developing and developed countries



Source: Bloomberg, Angel Research As of 05 Oct, 2020

Exhibit 2: 2017 GDP Growth projection by IMF (%, yoy) across select developing and developed countries



Source: IMF, Angel Research As of 05 Oct, 2020

Exhibit 3: One year forward P-E ratio across select d