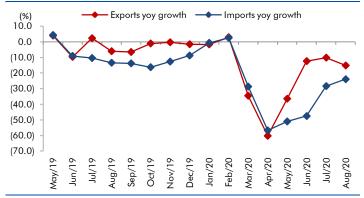

#### **Exhibit 5: Exports and imports growth trends**

Source: Bloomberg, Angel Research As of 05 Oct, 2020

**Exhibit 6: Key policy rates** 

Source: RBI, Angel Research