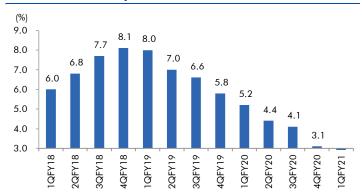

|
| PVR                      | 8,619                | 1,395      | 1,800         | 26.9          | PVR is the largest multiplex chain in India with 800+screens across India and multiplex screens are gaining ground at the expense of single screen. Share prices have corrected significantly as most of the theaters are operating at very low capacity utilization due to the lack of any major releases due to the Covid-19 crisis. However with a significant decrease in Covid-19 cases over the past few months we believe that it's a matter of time before we see new releases by production houses post April 2021 which should lead to significant increase in business for the companies.                                   |



### Macro watch

#### **Exhibit 1: Quarterly GDP trends**



Source: CSO, Angel Research

#### **Exhibit 2: IIP trends**



Source: MOSPI, Angel Research

#### **Exhibit 3: Monthly WPI inflation trends**



Source: MOSPI, Angel Research

#### **Exhibit 4: Manufacturing and services PMI**



Source: Market, Angel Research; Note: Level above 50 indicates expansion

#### **Exhibit 5: Exports and imports growth trends**



Source: Bloomberg, Angel Research As of 05 Oct, 2020

**Exhibit 6: Key policy rates** 



Source: RBI, Angel Research



## Global watch

Exhibit 1: Latest quarterly GDP Growth (%, yoy) across select developing and developed countries



Source: Bloomberg, Angel Research As of 05 Oct, 2020

Exhibit 2: 2017 GDP Growth projection by IMF (%, yoy) across select developing and developed countries



Source: IMF, Angel Research As of 05 O