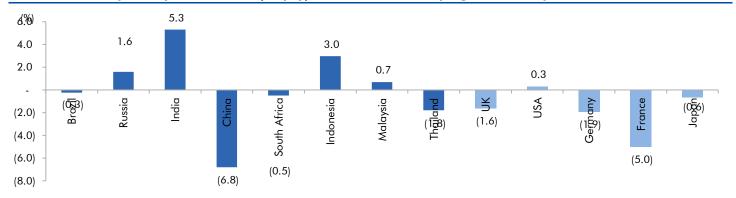

## Global watch

Exhibit 1: Latest quarterly GDP Growth (%, yoy) across select developing and developed countries

Source: Bloomberg, Angel Research As of 05 Oct, 2020

Exhibit 2: 2017 GDP Growth projection by IMF (%, yoy) across select developing and developed countries

Source: IMF, Angel Research As of 05 Oct, 2020

Exhibit 3: One year forward P-E ratio across select developing and developed countries

Source: IMF, Angel Research As of 05 Oct, 2020

Exhibit 4: Relative performance of indices across globe