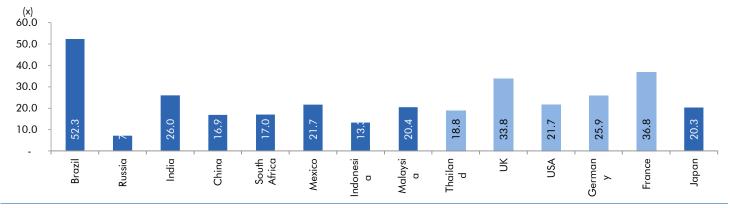

## Global watch

Exhibit 1: Latest quarterly GDP Growth (%, yoy) across select developing and developed countries

Source: Bloomberg, Angel Research As of 05 Oct, 2020

Exhibit 2: 2017 GDP Growth projection by IMF (%, yoy) across select developing and developed countries

Source: IMF, Angel Research As of 05 Oct, 2020

Exhibit 3: One year forward P-E ratio across select developing and developed countries

Source: IMF, Angel Research As of 05 Oct, 2020

Exhibit 4: Relative performance of indices across globe

|              |                    |               |      | Returns ( | %)    |
|--------------|--------------------|---------------|------|-----------|-------|
| Country      | Name of index      | Closing price | 1M   | 3M        | 1YR   |
| Brazil       | Bovespa            | 94603         | -7.4 | -4.4      | -9.1  |
| Russia       | Micex              | 2901          | -2.5 | 2.4       | 7.1   |
| India        | Nifty              | 11416         | -1.0 | 6.1       | 0.9   |
| China        | Shanghai Composite | 3218          | -5.5 | -3.4      | 10.5  |
| South Africa | Top 40             | 50159         | -3.6 | -5.2      | 1.2   |
| Mexico       | Mexbol             | 36626         | -1.4 | -3.3      | -15.6 |
| Indonesia    | LQ45               | 761           | -9.7 | -1.8      | -19.1 |
| Malaysia     | KLCI               | 1496          | -1.3 | -2.6      | -3.9  |
| Thailand     | SET 50             | 788           | -6.6 | -13.6     | -26.5 |
| USA          | Dow Jones          | 27963         | -2.4 | 6.4       | 5.2   |
| UK           | FTSE               | 5877          | 0.3  | -6.5      | -20.1 |
| Japan        | Nikkei             | 23184         | -0.3 | 2.1       | 6.5   |
| Germany      | DAX                | 12748         | -1.5 | 0.1       | 4.0   |
| France       | CAC                | 4830          | -2.2 | -4.2      | -13.7 |