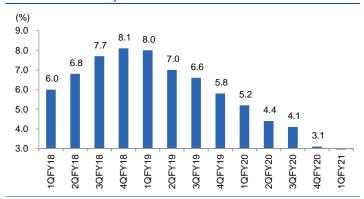

## Macro watch

#### Exhibit 1: Quarterly GDP trends

Source: CSO, Angel Research