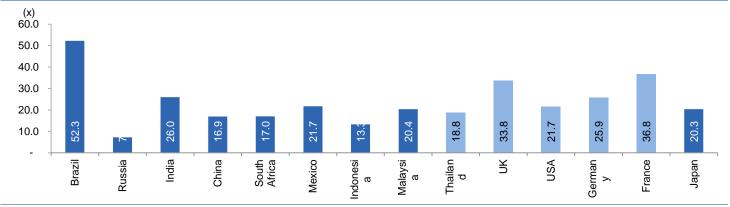

# Global watch

Exhibit 1: Latest quarterly GDP Growth (%, yoy) across select developing and developed countries

Source: Bloomberg, Angel Research As of 05 Oct, 2020

Exhibit 2: 2017 GDP Growth projection by IMF (%, yoy) across select developing and developed countries

Source: IMF, Angel Research As of 05 Oct, 2020

Exhibit 3: One year forward P-E ratio across select developing and developed countries

Source: IMF, Angel Research As of 05 Oct, 2020

Exhibit 4: Relative performance of indices across globe

|              |                    |               |      | Returns | (%)   |
|--------------|--------------------|---------------|------|---------|-------|
| Country      | Name of index      | Closing price | 1M   | 3M      | 1YR   |
| Brazil       | Bovespa            | 94603         | -7.4 | -4.4    | -9.1  |
| Russia       | Micex              | 2901          | -2.5 | 2.4     | 7.1   |
| India        | Nifty              | 11416         | -1.0 | 6.1     | 0.9   |
| China        | Shanghai Composite | 3218          | -5.5 | -3.4    | 10.5  |
| South Africa | Top 40             | 50159         | -3.6 | -5.2    | 1.2   |
| Mexico       | Mexbol             | 36626         | -1.4 | -3.3    | -15.6 |
| Indonesia    | LQ45               | 761           | -9.7 | -1.8    | -19.1 |
| Malaysia     | KLCI               | 1496          | -1.3 | -2.6    | -3.9  |
| Thailand     | SET 50             | 788           | -6.6 | -13.6   | -26.5 |
| USA          | Dow Jones          | 27963         | -2.4 | 6.4     | 5.2   |
| UK           | FTSE               | 5877          | 0.3  | -6.5    | -20.1 |
| Japan        | Nikkei             | 23184         | -0.3 | 2.1     | 6.5   |
| Germany      | DAX                | 12748         | -1.5 | 0.1     | 4.0   |
| France       | CAC                | 4830          | -2.2 | -4.2    | -13.7 |