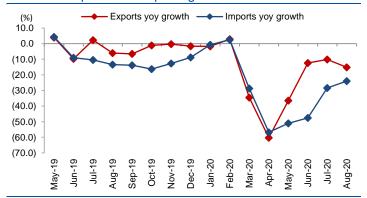

#### Exhibit 3: Monthly WPI inflation trends

Source: MOSPI, Angel Research

Exhibit 4: Manufacturing and services PMI

Source: Market, Angel Research; Note: Level above 50 indicates expansion

Exhibit 5: Exports and imports growth trends