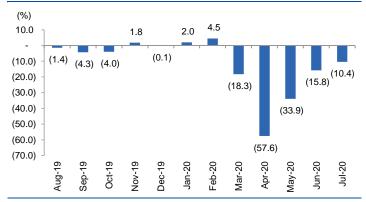

| 2,59,019             | 955        | 1,161 | 21.6          | HCL Tech is amongst the top four It services companies based out of India and provides a vast gamut of services like ADM, Enterprise solutions, Infrastructure management services etc. Management has highlighted that demand and supply related issues are now over for the company and the deal pipeline has improved significantly since September led by cloud related services. Management has guided for 2.0-3.0% qoq growth in revenue in constant currency terms for the rest of the year providing visibility.                                                                                                     |









## Macro watch

#### Exhibit 1: Quarterly GDP trends



Source: CSO, Angel Research

#### Exhibit 2: IIP trends



Source: MOSPI, Angel Research

#### Exhibit 3: Monthly WPI inflation trends



Source: MOSPI, Angel Research

Exhibit 4: Manufacturing and services PMI



Source: Market, Angel Research; Note: Level above 50 indicates expansion

Exhibit 5: Exports and imports growth trends



Source: Bloomberg, Angel Research As of 05 Oct, 2020

Exhibit 6: Key policy rates



Source: RBI, Angel Research



# Global watch

Exhibit 1: Latest quarterly GDP Growth (%, yoy) across select developing and developed countries



Source: Bloomberg, Angel Research As of 05 Oct, 2020

Exhibit 2: 2017 GDP Growth projection by IMF (%, yoy) across select developing and developed countries



Source: IMF, Angel Research As of 05 Oct, 2020

Exhibit 3: One year forward P-E ratio across select developing and developed coun