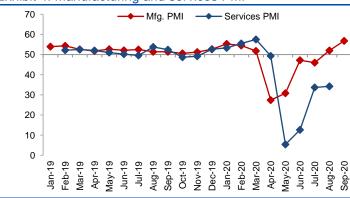

## Macro watch

#### Exhibit 3: Monthly WPI inflation trends

Source: MOSPI, Angel Research

Exhibit 4: Manufacturing and services PMI

Source: Market, Angel Research; Note: Level above 50 indicates expansion

Exhibit 5: Exports and imports growth trends