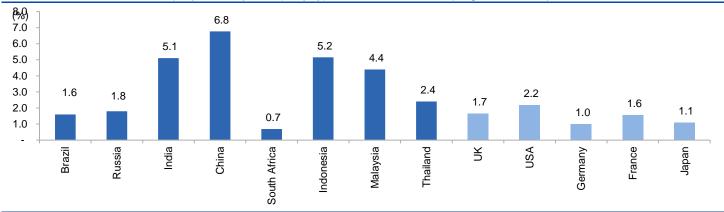

# Global watch

Exhibit 1: Latest quarterly GDP Growth (%, yoy) across select developing and developed countries

Source: Bloomberg, Angel Research As of 05 Oct, 2020

Exhibit 2: 2017 GDP Growth projection by IMF (%, yoy) across select developing and developed countries

Source: IMF, Angel Research As of 05 Oct, 2020

Exhibit 3: One year forward P-E ratio across select developing and developed countries

Source: IMF, Angel Research As of 05 Oct, 2020

Exhibit 4: Relative performance of indices across globe