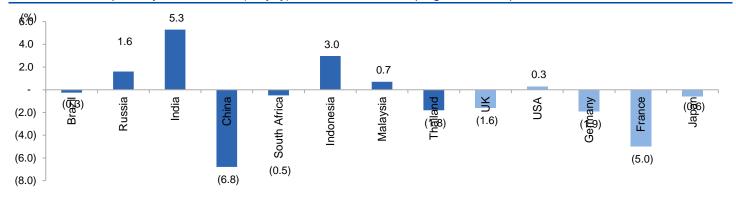

# Global watch

Exhibit 1: Latest quarterly GDP Growth (%, yoy) across select developing and developed countries

Source: Bloomberg, Angel Research As of 05 Oct, 2020

Exhibit 2: 2017 GDP Growth projection by IMF (%, yoy) across select developing and developed countries