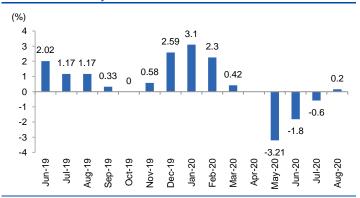

## Macro watch

#### Exhibit 3: Monthly WPI inflation trends

Source: MOSPI, Angel Research

Exhibit 4: Manufacturing and services PMI

Source: Market, Angel Research; Note: Level above 50 indicates expansion

Exhibit 5: Exports and imports growth trends