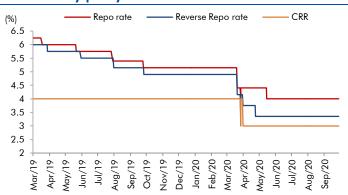

crisis. However with a significant decrease in Covid-19 cases over the pastew months we believe that it's a matter of time before we see new releases by production houses post April 2021 which should lead to significant increase in business for the companies.                        |



#### Macro watch

#### **Exhibit 1: Quarterly GDP trends**



Source: CSO, Angel Research

#### **Exhibit 2: IIP trends**



Source: MOSPI, Angel Research

#### **Exhibit 3: Monthly WPI inflation trends**



Source: MOSPI, Angel Research

**Exhibit 4: Manufacturing and services PMI** 



Source: Market, Angel Research; Note: Level above 50 indicates expansion

#### **Exhibit 5: Exports and imports growth trends**



Source: Bloomberg, Angel Research As of 05 Oct, 2020

#### **Exhibit 6: Key policy rates**



Source: RBI, Angel Research



## Global watch

Exhibit 1: Latest quarterly GDP Growth (%, yoy) across select developing and developed countries



Source: Bloomberg, Angel Research As of 05 Oct, 2020

Exhibit 2: 2017 GDP Growth projection by IMF (%, yoy) across select developing and developed countries



Source: IMF, Angel Research As of 05 Oct, 2020

Exhibit 3: One year forward P-E ratio across select developing and developed countries



Source: IMF, Angel Research As of 05 Oct, 2020



Exhibit 4: Relative performance of indices across globe

|              |                    |               |      | Returns ( | %)    |
|--------------|--------------------|---------------|------|-----------|-------|
| Country      | Name of index      | Closing price | 1M   | 3M        | 1YR   |
|