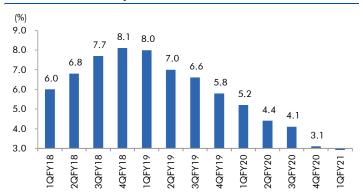

|
| PVR                      | 8,619                | 1,419      | 1,800         | 26.9          | PVR is the largest multiplex chain in India with 800+screens across India and multiplex screens are gaining ground at the expense of single screen. Share prices have corrected significantly as most of the theaters are operating at very low capacity utilization due to the lack o any major releases due to the Covid-19 crisis. However with a significant decrease in Covid-19 cases over the pastew months we believe that it's a matter of time before we see new releases by production houses post April 2021 which should lead to significant increase in business for the companies.                        |



#### Macro watch

#### **Exhibit 1: Quarterly GDP trends**



Source: CSO, Angel Research

#### **Exhibit 2: IIP trends**



Source: MOSPI, Angel Research

#### **Exhibit 3: Monthly WPI inflation trends**



Source: MOSPI, Angel Research

**Exhibit 4: Manufacturing and services PMI** 



Source: Market, Angel Research; Note: Level above 50 indicates expansion

#### **Exhibit 5: Exports and imports growth trends**



Source: Bloomberg, Angel Research As of 05 Oct, 2020

#### **Exhibit 6: Key policy rates**



Source: RBI, Angel Research



## Global watch

Exhibit 1: Latest quarterly GDP Growth (%, yoy) across select developing and developed countries



Source: Bloomberg, Angel Research As of 05 Oct, 2020

Exhibit 2: 2017 GDP Growth projection by IMF (%, yoy) across select developing and developed countries



Source: IMF, Angel Research As of 05 O