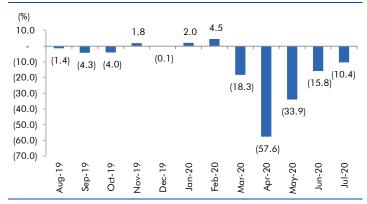

#### **Exhibit 5: Exports and imports growth trends**

Source: Bloomberg, Angel Research As of 05 Oct, 2020