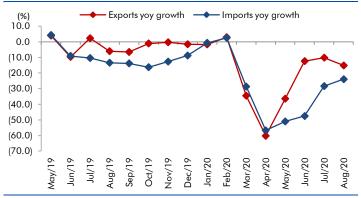

#### **Exhibit 5: Exports and imports growth trends**

Source: Bloomberg, Angel Research As of 05 Oct, 2020