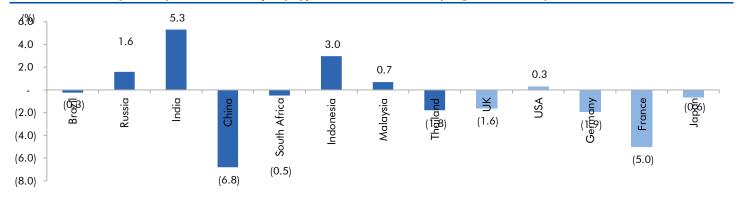

## Global watch

Exhibit 1: Latest quarterly GDP Growth (%, yoy) across select developing and developed countries

Source: Bloomberg, Angel Research As of 05 Oct, 2020

Exhibit 2: 2017 GDP Growth projection by IMF (%, yoy) across select developing and developed countries

Source: IMF, Angel Research As of 05 Oct, 2020

Exhibit 3: One year forward P-E ratio across select developing and developed countries

Source: IMF, Angel Research As of 05 Oct, 2020

Exhibit 4: Relative performance of indices across globe