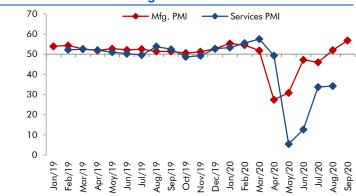

#### **Exhibit 3: Monthly WPI inflation trends**

Source: MOSPI, Angel Research

**Exhibit 4: Manufacturing and services PMI** 

Source: Market, Angel Research; Note: Level above 50 indicates expansion