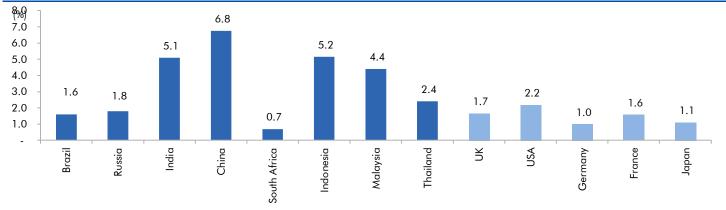

## Global watch

Exhibit 1: Latest quarterly GDP Growth (%, yoy) across select developing and developed countries

Source: Bloomberg, Angel Research As of 05 Oct, 2020

Exhibit 2: 2017 GDP Growth projection by IMF (%, yoy) across select developing and developed countries

Source: IMF, Angel Research As of 05 Oct, 2020

Exhibit 3: One year forward P-E ratio across select developing and developed countries

Source: IMF, Angel Research As of 05 Oct, 2020

Exhibit 4: Relative performance of indices across globe