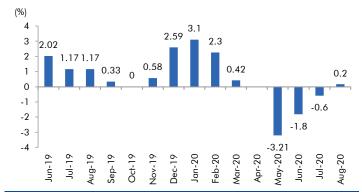

#### **Exhibit 3: Monthly WPI inflation trends**

Source: MOSPI, Angel Research

**Exhibit 4: Manufacturing and services PMI** 

Source: Market, Angel Research; Note: Level above 50 indicates expansion