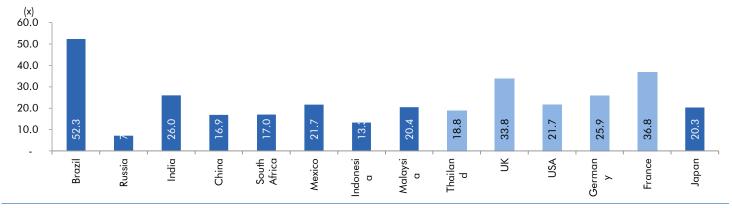

Source: IMF, Angel Research As of 05 Oct, 2020

Exhibit 3: One year forward P-E ratio across select developing and developed countries

Source: IMF, Angel Research As of 05 Oct, 2020

Exhibit 4: Relative performance of indices across globe

|              |                    |               |      | Returns ( | %)    |
|--------------|--------------------|---------------|------|-----------|-------|
| Country      | Name of index      | Closing price | 1M   | 3M        | 1YR   |
| Brazil       | Bovespa            | 94603         | -7.4 | -4.4      | -9.1  |
| Russia       | Micex              | 2901          | -2.5 | 2.4       | 7.1   |
| India        | Nifty              | 11416         | -1.0 | 6.1       | 0.9   |
| China        | Shanghai Composite | 3218          | -5.5 | -3.4      | 10.5  |
| South Africa | Top 40             | 50159         | -3.6 | -5.2      | 1.2   |
| Mexico       | Mexbol             | 36626         | -1.4 | -3.3      | -15.6 |
| Indonesia    | LQ45               | 761           | -9.7 | -1.8      | -19.1 |
| Malaysia     | KLCI               | 1496          | -1.3 | -2.6      | -3.9  |
| Thailand     | SET 50             | 788           | -6.6 | -13.6     | -26.5 |
| USA          | Dow Jones          | 27963         | -2.4 | 6.4       | 5.2   |
| UK           | FTSE               | 5877          | 0.3  | -6.5      | -20.1 |
| Japan        | Nikkei             | 23184         | -0.3 | 2.1       | 6.5   |
| Germany      | DAX                | 12748         | -1.5 | 0.1       | 4.0   |
| France       | CAC                | 4830          | -2.2 | -4.2      | -13.7 |