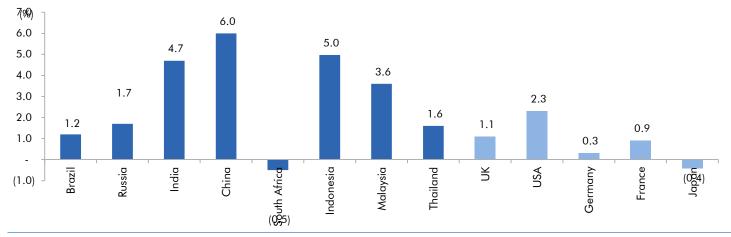

### Exhibit 2: 2017 GDP Growth projection by IMF (%, yoy) across select developing and developed countries

Source: IMF, Angel Research