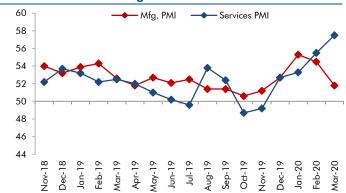

#### Exhibit 4: Manufacturing and services PMI

Source: Market, Angel Research; Note: Level above 50 indicates expansion