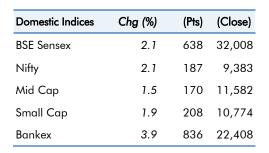

On domestic front, Indian shares posted strong gains on Wednesday after Prime Minister Narendra Modi announced a massive new financial package on top of the previously announced measures for a combined stimulus of Rs 20 lakh crore to revive the coronavirus-hit economy. The benchmark BSE Sensex was up by 2.1 per cent to 32,008.

More Top Picks on Pg3

Powered By

📥 Angel Broking

Service Truly Personalized

| Global Indices | Chg (%) | (Pts) | (Close) |
|----------------|---------|-------|---------|
| Dow Jones      | (2.2)   | (517) | 23,247  |
| Nasdaq         | (1.6)   | (140) | 8,863   |
| FTSE           | (1.2)   | (68)  | 5,926   |
| Nikkei         | (0.5)   | (99)  | 20,267  |
| Hang Seng      | (0.3)   | (66)  | 24,180  |
| Shanghai Com   | 0.2     | 7     | 2,898   |