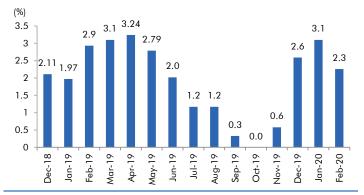

| We expect JSPL's top line to grow at 27% CAGR<br>over FY19-FY20 on the back of strong steel<br>demand and capacity addition. On the bottom line<br>front, we expect JSPL to turn in to profit by FY19 on<br>back of strong operating margin improvement. |
| GMM Pfaudler                    | 5,347                | 3,658      | NA                        | NA            | Post the GMM Pfaudler (CMP INR 2542.5) Q3FY20<br>numbers we are introducing our FY22 EPS estimate<br>of INR 114.5. We raise our target price to INR<br>2864 (25xFY22E EPS estimate)                                                                      |





**BEST TRADING APP** Angel Broking App

MASTER BRAND 2016 Angel Broking

### Macro watch



Source: CSO, Angel Research

### Exhibit 3: Monthly CPI inflation trends



Source: MOSPI, Angel Research

### Exhibit 5: Exports and imports growth trends



Source: Bloomberg, Angel Research As of 06 April, 2020

**Exhibit 2: IIP trends** 

Angel Broking

Service Truly Personalized



Powered By

Source: MOSPI, Angel Research

#### Exhibit 4: Manufacturing and services PMI



Source: Market, Angel Research; Note: Level above 50 indicates expansion

#### **Exhibit 6: Key policy rates**



Source: RBI, Angel Research

LAUNCH OF THE YEAR **ARQ** 

**TECHNOLOGY EFFECTIVENESS** ARQ <u>www.angelbroking.com</u>



### **Global watch**

🚵 Angel Broking

Service Truly Personalized





Source: Bloomberg, Angel Research

### Exhibit 2: 2017 GDP Growth projection by IMF (%, yoy) across select developing and developed countries



Source: IMF, Angel Research



### Exhibi