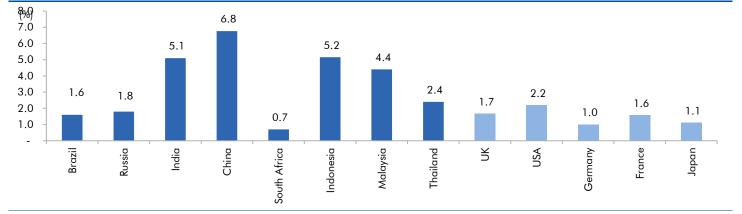

### Exhibit 2: 2017 GDP Growth projection by IMF (%, yoy) across select developing and developed countries

Source: IMF, Angel Research