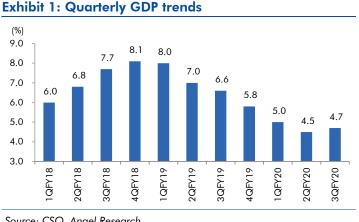

ited | 9,930                | 97         | NA                        | NA            | We expect JSPL's top line to grow at 27% CAGR<br>over FY19-FY20 on the back of strong steel<br>demand and capacity addition. On the bottom line<br>front, we expect JSPL to turn in to profit by FY19 on<br>back of strong operating margin improvement. |
| GMM Pfaudler                    | 5,347                | 3,658      | NA                        | NA            | Post the GMM Pfaudler (CMP INR 2542.5) Q3FY20<br>numbers we are introducing our FY22 EPS estimate<br>of INR 114.5. We raise our target price to INR<br>2864 (25xFY22E EPS estimate)                                                                      |





**BEST TRADING APP** Angel Broking App

MASTER BRAND 2016 Angel Broking

### Macro watch



Source: CSO, Angel Research

### Exhibit 3: Monthly CPI inflation trends



Source: MOSPI, Angel Research

### Exhibit 5: Exports and imports growth trends



Source: Bloomberg, Angel Research As of 06 April, 2020

**Exhibit 2: IIP trends** 

Angel Broking

Service Truly Personalized



Powered By

Source: MOSPI, Angel Research

#### Exhibit 4: Manufacturing and services PMI



Source: Market, Angel Research; Note: Level above 50 indicates expansion

#### **Exhibit 6: Key policy rates**



Source: RBI, Angel Research

LAUNCH OF THE YEAR **ARQ** 

**TECHNOLOGY EFFECTIVENESS** ARQ <u>www.angelbroking.com</u>



### **Global watch**

🚵 Angel Broking

Service Truly Personalized





Source: Bloomberg, Angel Research

### Exhibit 2: 2017 GDP Growth projection by IMF (%, yoy) across select dev