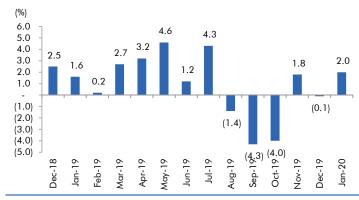

br>back of strong operating margin improvement. |
| GMM Pfaudler                    | 5,347                | 3,658      | NA                        | NA            | Post the GMM Pfaudler (CMP INR 2542.5) Q3FY20<br>numbers we are introducing our FY22 EPS estimate<br>of INR 114.5. We raise our target price to INR<br>2864 (25xFY22E EPS estimate)                                                                      |





**BEST TRADING APP** Angel Broking App

MASTER BRAND 2016 Angel Broking

### Macro watch



Source: CSO, Angel Research

### Exhibit 3: Monthly CPI inflation trends



Source: MOSPI, Angel Research

### Exhibit 5: Exports and imports growth trends



Source: Bloomberg, Angel Research As of 06 April, 2020

**Exhibit 2: IIP trends** 

Angel Broking

Service Truly Personalized



Powered By

Source: MOSPI, Angel Research

#### Exhibit 4: Manufacturing and services PMI



Source: Market, Angel Research; Note: Level above 50 indicates expansion

#### **Exhibit 6: Key policy rates**



Source: RBI, Angel Research

LAUNCH OF THE YEAR **ARQ** 

**TECHNOLOGY EFFECTIVENESS** ARQ <u>www.angelbroking.com</u>



### **Global watch**

🚵 Angel Broking

Service Truly Personalized





Source: Bloomberg, Angel Research

### Exhibit 2: 2017 GDP Growth projection by IMF (%, yoy) across select developing and developed countries



Source: IMF, Angel Research



### Exhibit 3: One year forward P-E ratio across select developing and developed countries

Source: IMF, Angel Research As of 18 March, 2020

LAUNCH OF THE YEAR

TECHNOLOGY EFFECTIVENESS



Powered By

# Angel Broking<sup>