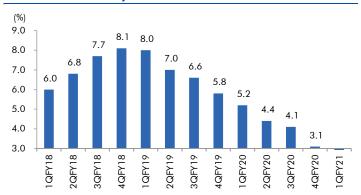

| 18,418               | 1,366      | 1,573         | 15.2          | Escorts is a prominent tractor player domestically with market share in excess of 11%. With rural India relatively less impacted due to Covid-19, record food-grain procurement by government agencies as well as better than expected Kharif crop in 2020, we expect the tractor industry will continue to outperform the larger automobile space in FY21. The company has also reported a strong growth of 25.7% YoY in Q3FY21 which is expected to continue into the fourth quarter driven by strong demand.                                                                                                                                                              |



#### Macro watch

#### **Exhibit 1: Quarterly GDP trends**



Source: CSO, Angel Research

#### **Exhibit 2: IIP trends**



Source: MOSPI, Angel Research

#### **Exhibit 3: Monthly WPI inflation trends**



Source: MOSPI, Angel Research

#### **Exhibit 4: Manufacturing and services PMI**



Source: Market, Angel Research; Note: Level above 50 indicates expansion

#### **Exhibit 5: Exports and imports growth trends**



Source: Bloomberg, Angel Research As of 05 Oct, 2020

#### **Exhibit 6: Key policy rates**



Source: RBI, Angel Research



## Global watch

Exhibit 1: Latest quarterly GDP Growth (%, yoy) across select developing and developed countries



Source: Bloomberg, Angel Research As of 05 Oct, 2020

Exhibit 2: 2017 GDP Growth projection by IMF (%, yoy) across select developing and developed countries



Source: IMF, Angel Research As of