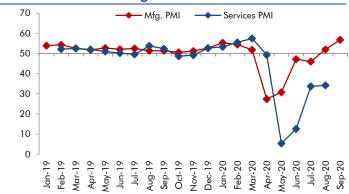

#### **Exhibit 4: Manufacturing and services PMI**

Source: Market, Angel Research; Note: Level above 50 indicates expansion