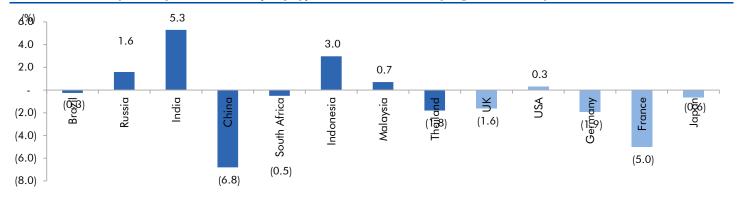

## Global watch

Exhibit 1: Latest quarterly GDP Growth (%, yoy) across select developing and developed countries

Source: Bloomberg, Angel Research As of 05 Oct, 2020

Exhibit 2: 2017 GDP Growth projection by IMF (%, yoy) across select developing and developed countries