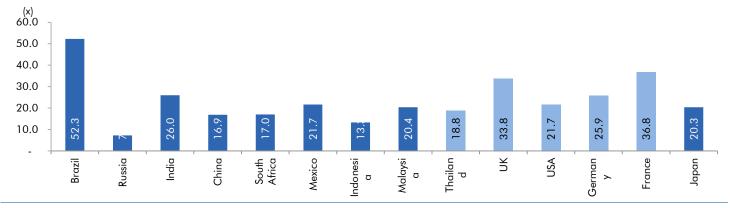

Source: IMF, Angel Research As of 05 Oct, 2020

Exhibit 3: One year forward P-E ratio across select developing and developed countries

Source: IMF, Angel Research As of 05 Oct, 2020

Exhibit 4: Relative performance of indices across globe

|              |                    |               |      | Returns ( | (%)   |
|--------------|--------------------|---------------|------|-----------|-------|
| Country      | Name of index      | Closing price | 1M   | 3M        | 1YR   |
| Brazil       | Bovespa            | 94603         | -7.4 | -4.4      | -9.1  |
| Russia       | Micex              | 2901          | -2.5 | 2.4       | 7.1   |
| India        | Nifty              | 11416         | -1.0 | 6.1       | 0.9   |
| China        | Shanghai Composite | 3218          | -5.5 | -3.4      | 10.5  |
| South Africa | Top 40             | 50159         | -3.6 | -5.2      | 1.2   |
| Mexico       | Mexbol             | 36626         | -1.4 | -3.3      | -15.6 |
| Indonesia    | LQ45               | 761           | -9.7 | -1.8      | -19.1 |
| Malaysia     | KLCI               | 1496          | -1.3 | -2.6      | -3.9  |
| Thailand     | SET 50             | 788           | -6.6 | -13.6     | -26.5 |
| USA          | Dow Jones          | 27963         | -2.4 | 6.4       | 5.2   |
| UK           | FTSE               | 5877          | 0.3  | -6.5      | -20.1 |
| Japan        | Nikkei             | 23184         | -0.3 | 2.1       | 6.5   |
| Germany      | DAX                | 12748         | -1.5 | 0.1       | 4.0   |
| France       | CAC                | 4830          | -2.2 | -4.2      | -13.7 |