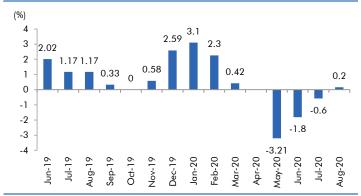

hare in excess of 11%. With rural India relatively less impacted due to Covid-19, record food-grain procurement by government agencies as well as better than expected Kharif crop in 2020, we expect the tractor industry will continue to outperform the larger automobile space in FY21. The company has also reported a strong growth of 25.7% YoY in Q3FY21 which is expected to continue into the fourth quarter driven by strong demand.                                                                                                                                                              |



#### Macro watch

#### **Exhibit 1: Quarterly GDP trends**



Source: CSO, Angel Research

#### **Exhibit 2: IIP trends**



Source: MOSPI, Angel Research

#### **Exhibit 3: Monthly WPI inflation trends**



Source: MOSPI, Angel Research

#### **Exhibit 4: Manufacturing and services PMI**



Source: Market, Angel Research; Note: Level above 50 indicates expansion

#### **Exhibit 5: Exports and imports growth trends**



Source: Bloomberg, Angel Research As of 05 Oct, 2020

#### **Exhibit 6: Key policy rates**



Source: RBI, Angel Research



## Global watch

Exhibit 1: Latest quarterly GDP Growth (%, yoy) across select developing and developed countries



Source: Bloomberg, Angel Research As of 05 Oct, 2020

Exhibit 2: 2017 GDP Growth projection by IMF (%, yoy) across select developing and developed countries



Source: IMF, Angel Research As of 05 Oct, 2020

Exhibit 3: One year forward P-E ratio across select developing and developed countries



Source: IMF, Angel Research As of 05 Oct,