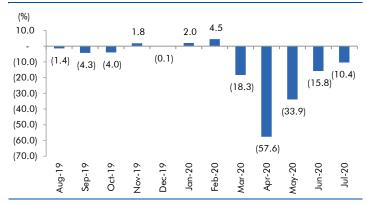

| 15.2          | Escorts is a prominent tractor player domestically with market share in excess of 11%. With rural India relatively less impacted due to Covid-19, record food-grain procurement by government agencies as well as better than expected Kharif crop in 2020, we expect the tractor industry will continue to outperform the larger automobile space in FY21. The company has also reported a strong growth of 25.7% YoY in Q3FY21 which is expected to continue into the fourth quarter driven by strong demand.                                                                                                                                                              |



#### Macro watch

#### **Exhibit 1: Quarterly GDP trends**



Source: CSO, Angel Research

#### **Exhibit 2: IIP trends**



Source: MOSPI, Angel Research

#### **Exhibit 3: Monthly WPI inflation trends**



Source: MOSPI, Angel Research

#### **Exhibit 4: Manufacturing and services PMI**



Source: Market, Angel Research; Note: Level above 50 indicates expansion

#### **Exhibit 5: Exports and imports growth trends**



Source: Bloomberg, Angel Research As of 05 Oct, 2020

#### **Exhibit 6: Key policy rates**



Source: RBI, Angel Research



## Global watch

Exhibit 1: Latest quarterly GDP Growth (%, yoy) across select developing and developed countries



Source: Bloomberg, Angel Research As of 05 Oct, 2020

Exhibit 2: 2017 GDP Growth projection by IMF (%, yoy) across select developing and developed countries



Source: IMF, Angel Research As of 05 Oct, 2020

Exhibit 3: One year forward P-E ratio across sele