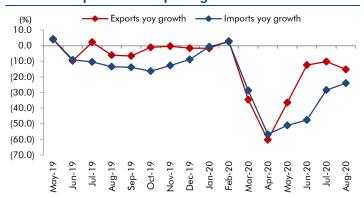

#### **Exhibit 5: Exports and imports growth trends**

Source: Bloomberg, Angel Research As of 05 Oct, 2020