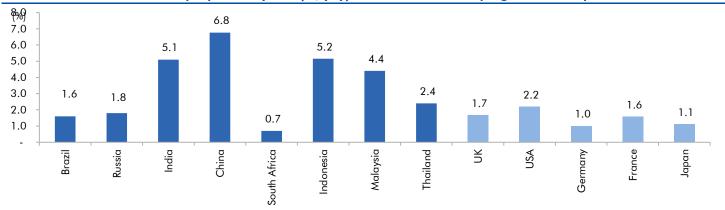

## Global watch

Exhibit 1: Latest quarterly GDP Growth (%, yoy) across select developing and developed countries

Source: Bloomberg, Angel Research As of 05 Oct, 2020

Exhibit 2: 2017 GDP Growth projection by IMF (%, yoy) across select developing and developed countries

Source: IMF, Angel Research As of 05 Oct, 2020

Exhibit 3: One year forward P-E ratio across select developing and developed countries

Source: IMF, Angel Research As of 05 Oct, 2020

Exhibit 4: Relative performance of indices across globe