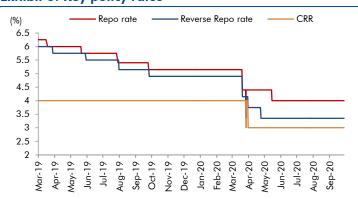

ted a strong growth of 25.7% YoY in Q3FY21 which is expected to continue into the fourth quarter driven by strong demand.                                                                                                                                                              |



#### Macro watch

#### **Exhibit 1: Quarterly GDP trends**



Source: CSO, Angel Research

#### **Exhibit 2: IIP trends**



Source: MOSPI, Angel Research

#### **Exhibit 3: Monthly WPI inflation trends**



Source: MOSPI, Angel Research

#### **Exhibit 4: Manufacturing and services PMI**



Source: Market, Angel Research; Note: Level above 50 indicates expansion

#### **Exhibit 5: Exports and imports growth trends**



Source: Bloomberg, Angel Research As of 05 Oct, 2020

#### **Exhibit 6: Key policy rates**



Source: RBI, Angel Research



## Global watch

Exhibit 1: Latest quarterly GDP Growth (%, yoy) across select developing and developed countries



Source: Bloomberg, Angel Research As of 05 Oct, 2020

Exhibit 2: 2017 GDP Growth projection by IMF (%, yoy) across select developing and developed countries



Source: IMF, Angel Research As of 05 Oct, 2020

Exhibit 3: One year forward P-E ratio across select developing and developed countries



Source: IMF, Angel Research As of 05 Oct, 2020



Exhibit 4: Relative performance of indices across globe

|              |                    |               |      | Returns ( | (%)   |
|--------------|--------------------|---------------|------|-----------|-------|
| Country      | Name of index      | Closing price | 1M   | 3M        | 1YR   |
|