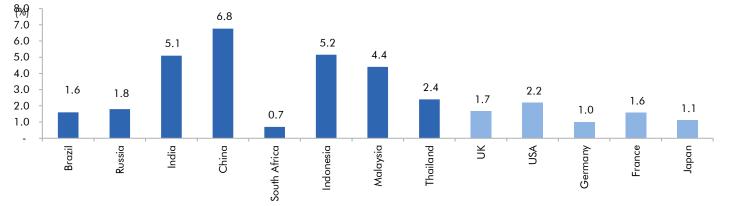

ting margin improvement. |

### Macro watch



Source: CSO, Angel Research

#### **Exhibit 3: Monthly WPI inflation trends**



Source: MOSPI, Angel Research

#### **Exhibit 5: Exports and imports growth trends**



Source: Bloomberg, Angel Research As of 04 Aug, 2020



Powered By

Source: MOSPI, Angel Research

Angel Broking

Service Truly Personalized

#### **Exhibit 4: Manufacturing and services PMI**



Source: Market, Angel Research; Note: Level above 50 indicates expansion

#### **Exhibit 6: Key policy rates**



Source: RBI, Angel Research

### **Global watch**

🚵 Angel Broking

Service Truly Personalized

Powered By





Source: Bloomberg, Angel Research As of 04 Aug, 2020

### Exhibit 2: 2017 GDP Growth projection by IMF (%, yoy) across select developing and developed countries



Source: IMF, Angel Research As of 04 Aug, 2020



#### Exhibit 3: One year forward P-E ratio across select developing and developed countries

Source: IMF, Angel Research As of 04 Aug, 2020

### Exhibit 4: Relative performance of indices across globe

|              |                    |               |      | Returi | ns (%) |
|--------------|--------------------|---------------|------|--------|--------|
| Country      | Name of index      | Closing price | 1M   | 3M     | 1YR    |
| Brazil       | Bovespa            | 102912        | 6.4  | 30.5   | 2.8    |
| Russia       | Micex              | 2911          | 3.9  | 9.7    | 8.7    |
| India        | Nifty              | 10968         | 3.4  | 18.0   | 1.0    |
| China        | Shanghai Composite | 3354          | 6.4  | 16.5   | 18