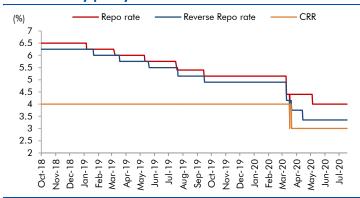

| 211        | NA            | NA            | We expect JSPL's top line to grow at 27% CAGR<br>over FY19-FY20 on the back of strong steel<br>demand and capacity addition. On the bottom line<br>front, we expect JSPL to turn in to profit by FY19 on<br>back of strong operating margin improvement. |

### Macro watch



Source: CSO, Angel Research

#### **Exhibit 3: Monthly WPI inflation trends**



Source: MOSPI, Angel Research

#### **Exhibit 5: Exports and imports growth trends**



Source: Bloomberg, Angel Research As of 04 Aug, 2020



Powered By

Source: MOSPI, Angel Research

Angel Broking

Service Truly Personalized

#### **Exhibit 4: Manufacturing and services PMI**



Source: Market, Angel Research; Note: Level above 50 indicates expansion

#### **Exhibit 6: Key policy rates**



Source: RBI, Angel Research

### **Global watch**

🚵 Angel Broking

Service Truly Personalized

Powered By





Source: Bloomberg, Angel Research As of 04 Aug, 2020

### Exhibit 2: 2017 GDP Growth projection by IMF (%, yoy) across select developing and developed countries



Source: IMF, Angel Research As of 04 Aug, 2020



#### Exhibit 3: One year forward P-E ratio across select developing and developed countries

Source: IMF, Angel Research As of 04 Aug, 2020

### Exhibit 4: Relative performance of indices across globe

|              |                    |               |      | Returi | ns (%) |
|--------------|--------------------|---------------|------|--------|--------|
| Country      | Name of index      | Closing price | 1M   | 3M     | 1YR    |
| Brazil       | Bovespa