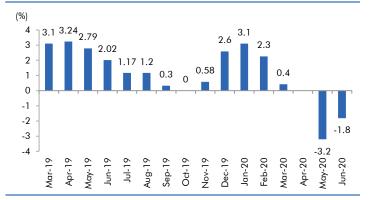

-------------------------|----------------------|------------|---------------|---------------|----------------------------------------------------------------------------------------------------------------------------------------------------------------------------------------------------------------------------------------------------------|
| Jindal Steel & Power<br>Limited | 21,522               | 211        | NA            | NA            | We expect JSPL's top line to grow at 27% CAGR<br>over FY19-FY20 on the back of strong steel<br>demand and capacity addition. On the bottom line<br>front, we expect JSPL to turn in to profit by FY19 on<br>back of strong operating margin improvement. |

### Macro watch



Source: CSO, Angel Research

#### **Exhibit 3: Monthly WPI inflation trends**



Source: MOSPI, Angel Research

#### **Exhibit 5: Exports and imports growth trends**



Source: Bloomberg, Angel Research As of 04 Aug, 2020



Powered By

Source: MOSPI, Angel Research

Angel Broking

Service Truly Personalized

#### **Exhibit 4: Manufacturing and services PMI**



Source: Market, Angel Research; Note: Level above 50 indicates expansion

#### **Exhibit 6: Key policy rates**



Source: RBI, Angel Research

### **Global watch**

🚵 Angel Broking

Service Truly Personalized

Powered By





Source: Bloomberg, Angel Research As of 04 Aug, 2020

### Exhibit 2: 2017 GDP Growth projection by IMF (%, yoy) across select developing and developed countries



Source: IMF, Angel Research As of 04 Aug, 2020



#### Exhibit 3: One year forward P-E ratio across select developing and de