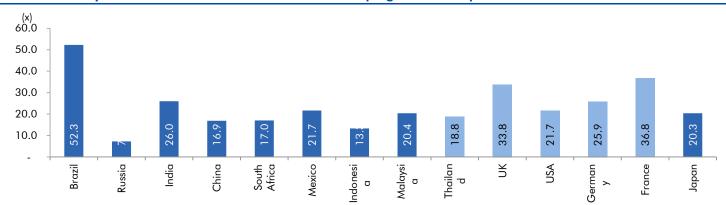

### Exhibit 2: 2017 GDP Growth projection by IMF (%, yoy) across select developing and developed countries

Source: IMF, Angel Research As of 04 Aug, 2020