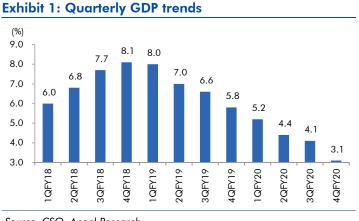

|
|---------------------------------|----------------------|------------|---------------|---------------|----------------------------------------------------------------------------------------------------------------------------------------------------------------------------------------------------------------------------------------------------------|
| Jindal Steel & Power<br>Limited | 21,522               | 211        | NA            | NA            | We expect JSPL's top line to grow at 27% CAGR<br>over FY19-FY20 on the back of strong steel<br>demand and capacity addition. On the bottom line<br>front, we expect JSPL to turn in to profit by FY19 on<br>back of strong operating margin improvement. |

### Macro watch



Source: CSO, Angel Research

#### **Exhibit 3: Monthly WPI inflation trends**



Source: MOSPI, Angel Research

#### **Exhibit 5: Exports and imports growth trends**



Source: Bloomberg, Angel Research As of 04 Aug, 2020



Powered By

Source: MOSPI, Angel Research

Angel Broking

Service Truly Personalized

#### **Exhibit 4: Manufacturing and services PMI**



Source: Market, Angel Research; Note: Level above 50 indicates expansion

#### **Exhibit 6: Key policy rates**



Source: RBI, Angel Research

### **Global watch**

🚵 Angel Broking

Service Truly Personalized

Powered By





Source: Bloomberg, Angel Research As of 04 Aug, 2020

### Exhibit 2: 2017 GDP Growth projection by IMF (%, yoy) across select developing and developed countries



Source: IMF, Angel Research As of 04 Aug, 2