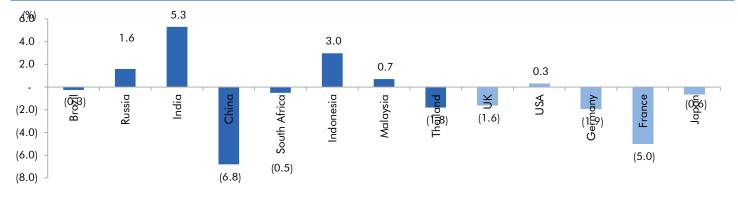

### Exhibit 2: 2017 GDP Growth projection by IMF (%, yoy) across select developing and developed countries

Source: IMF, Angel Research As of 04 Aug, 2020