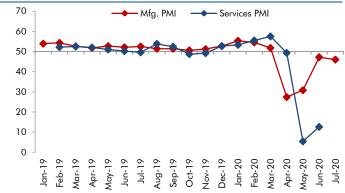

#### **Exhibit 4: Manufacturing and services PMI**

Source: Market, Angel Research; Note: Level above 50 indicates expansion