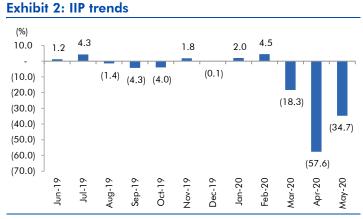

#### **News Analysis**

IIP shrinks for fourth straight month, but at a slower rate of 16.6% in June

Detailed analysis on Pg2

## IIP shrinks for fourth straight month, but at a slower rate of 16.6% in June

India's factory output contracted sharply for the fourth straight month in June, though at a slower pace than in May, signalling the gradual normalization of manufacturing activity. Localized lockdowns to curb the spread of the coronavirus pandemic could, however, hamper the process of economic recovery.

Data released by the National Statistical Office on Tuesday showed the Index of Industrial Production (IIP) contracted 16.6% in June against a 34% contraction in May. During the June quarter, IIP contracted 35.3%, which may heavily weigh on GDP growth for that quarter, data for which is scheduled to be released by end August.

In June, manufacturing activity improved the sharpest, with the output shrinkage at 17.1% against the 38.4% contraction in May, while the contraction in mining (19.8%) and electricity (10%) sectors showed little improvement.