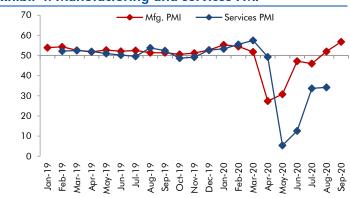

#### **Exhibit 3: Monthly WPI inflation trends**

Source: MOSPI, Angel Research

**Exhibit 4: Manufacturing and services PMI** 

Source: Market, Angel Research; Note: Level above 50 indicates expansion