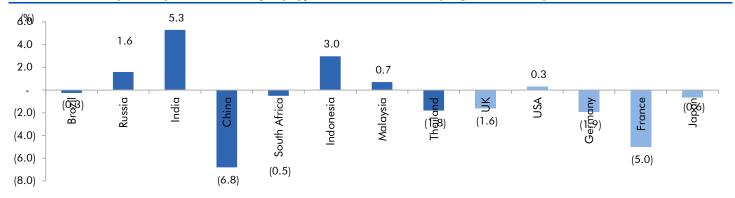

## Global watch

Exhibit 1: Latest quarterly GDP Growth (%, yoy) across select developing and developed countries

Source: Bloomberg, Angel Research As of 05 Oct, 2020

Exhibit 2: 2017 GDP Growth projection by IMF (%, yoy) across select developing and developed countries