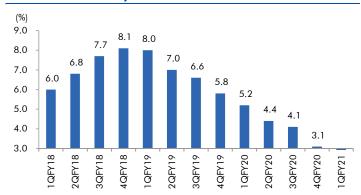

|
| PVR                      | 8,765                | 1,443      | 1,800         | 24.8          | PVR is the largest multiplex chain in India with 800+ screens across India and multiplex screens are gaining ground at the expense of single screen. Share prices have corrected significantly as most of the theaters are operating at very low capacity utilization due to the lack of any major releases due to the Covid-19 crisis. However, with a significant decrease in Covid-19 cases over the past few months we believe that it's a matter of time before we see new releases by production houses post April 2021 which should lead to significant increase in business for the companies.                       |



#### Macro watch

#### **Exhibit 1: Quarterly GDP trends**



Source: CSO, Angel Research

#### **Exhibit 2: IIP trends**



Source: MOSPI, Angel Research

#### **Exhibit 3: Monthly WPI inflation trends**



Source: MOSPI, Angel Research

**Exhibit 4: Manufacturing and services PMI** 



Source: Market, Angel Research; Note: Level above 50 indicates expansion

#### **Exhibit 5: Exports and imports growth trends**



Source: Bloomberg, Angel Research As of 05 Oct, 2020

**Exhibit 6: Key policy rates** 



Source: RBI, Angel Research



## Global watch

Exhibit 1: Latest quarterly GDP Growth (%, yoy) across select developing and developed countries



Source: Bloomberg, Angel Research As of 05 Oct, 2020

Exhibit 2: 2017 GDP Growth projection by IMF (%, yoy) across select developing and developed countries



Source: IMF, Angel Research As of 05 Oct,