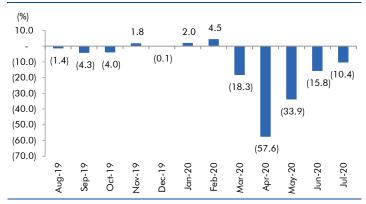

,765                | 1,443      | 1,800         | 24.8          | PVR is the largest multiplex chain in India with 800+ screens across India and multiplex screens are gaining ground at the expense of single screen. Share prices have corrected significantly as most of the theaters are operating at very low capacity utilization due to the lack of any major releases due to the Covid-19 crisis. However, with a significant decrease in Covid-19 cases over the past few months we believe that it's a matter of time before we see new releases by production houses post April 2021 which should lead to significant increase in business for the companies.                       |



#### Macro watch

#### **Exhibit 1: Quarterly GDP trends**



Source: CSO, Angel Research

#### **Exhibit 2: IIP trends**



Source: MOSPI, Angel Research

#### **Exhibit 3: Monthly WPI inflation trends**



Source: MOSPI, Angel Research

**Exhibit 4: Manufacturing and services PMI** 



Source: Market, Angel Research; Note: Level above 50 indicates expansion

#### **Exhibit 5: Exports and imports growth trends**



Source: Bloomberg, Angel Research As of 05 Oct, 2020

**Exhibit 6: Key policy rates** 



Source: RBI, Angel Research



## Global watch

Exhibit 1: Latest quarterly GDP Growth (%, yoy) across select developing and developed countries



Source: Bloomberg, Angel Research As of 05 Oct, 2020

Exhibit 2: 2017 GDP Growth projection by IMF (%, yoy) across select developing and developed countries



Source: IMF, Angel Research As of 05 Oct, 2020

Exhibit 3: One year forward P-E ratio across select devel