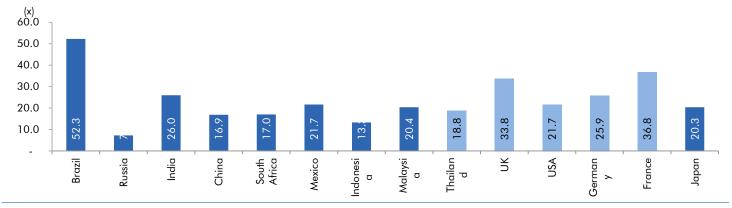

## Global watch

Exhibit 1: Latest quarterly GDP Growth (%, yoy) across select developing and developed countries

Source: Bloomberg, Angel Research As of 05 Oct, 2020

Exhibit 2: 2017 GDP Growth projection by IMF (%, yoy) across select developing and developed countries

Source: IMF, Angel Research As of 05 Oct, 2020

Exhibit 3: One year forward P-E ratio across select developing and developed countries

Source: IMF, Angel Research As of 05 Oct, 2020

Exhibit 4: Relative performance of indices across globe

|              |                    |               |      | Returns ( | %)    |
|--------------|--------------------|---------------|------|-----------|-------|
| Country      | Name of index      | Closing price | 1M   | 3M        | 1YR   |
| Brazil       | Bovespa            | 94603         | -7.4 | -4.4      | -9.1  |
| Russia       | Micex              | 2901          | -2.5 | 2.4       | 7.1   |
| India        | Nifty              | 11416         | -1.0 | 6.1       | 0.9   |
| China        | Shanghai Composite | 3218          | -5.5 | -3.4      | 10.5  |
| South Africa | Top 40             | 50159         | -3.6 | -5.2      | 1.2   |
| Mexico       | Mexbol             | 36626         | -1.4 | -3.3      | -15.6 |
| Indonesia    | LQ45               | 761           | -9.7 | -1.8      | -19.1 |
| Malaysia     | KLCI               | 1496          | -1.3 | -2.6      | -3.9  |
| Thailand     | SET 50             | 788           | -6.6 | -13.6     | -26.5 |
| USA          | Dow Jones          | 27963         | -2.4 | 6.4       | 5.2   |
| UK           | FTSE               | 5877          | 0.3  | -6.5      | -20.1 |
| Japan        | Nikkei             | 23184         | -0.3 | 2.1       | 6.5   |
| Germany      | DAX                | 12748         | -1.5 | 0.1       | 4.0   |
| France       | CAC                | 4830          | -2.2 | -4.2      | -13.7 |