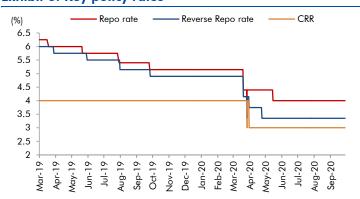

ber led by cloud related services. Management has guided for 2.0-3.0% qoq growth in revenue in constant currency terms for the rest of the year providing visibility.                                                                                                                     |



## Macro watch

#### **Exhibit 1: Quarterly GDP trends**



Source: CSO, Angel Research

#### **Exhibit 2: IIP trends**



Source: MOSPI, Angel Research

#### **Exhibit 3: Monthly WPI inflation trends**



Source: MOSPI, Angel Research

### **Exhibit 4: Manufacturing and services PMI**



Source: Market, Angel Research; Note: Level above 50 indicates expansion

#### **Exhibit 5: Exports and imports growth trends**



Source: Bloomberg, Angel Research As of 05 Oct, 2020

#### **Exhibit 6: Key policy rates**



Source: RBI, Angel Research



# Global watch

Exhibit 1: Latest quarterly GDP Growth (%, yoy) across select developing and developed countries



Source: Bloomberg, Angel Research As of 05 Oct, 2020

Exhibit 2: 2017 GDP Growth projection by IMF (%, yoy) across select developing and developed countries



Source: IMF, Angel Research As of 05 Oct, 2020

Exhibit 3: One year forward P-E ratio across select developing and developed countries



Source: IMF, Angel Research As of 05 Oct, 2020



Exhibit 4: Relative performance of indices across globe

|              |                    |               |      | Return | s (%) |
|--------------|--------------------|---------------|------|--------|-------|
| Country      | Name of index      | Closing price | 1M   | 3M     | 1YR   |
| Brazil