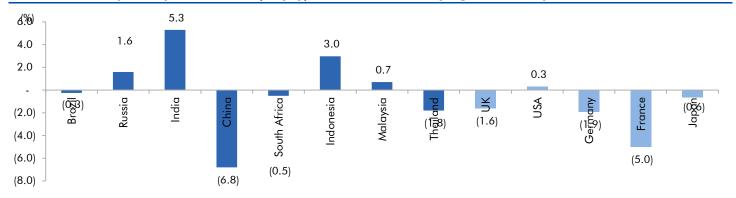

# Global watch

Exhibit 1: Latest quarterly GDP Growth (%, yoy) across select developing and developed countries

Source: Bloomberg, Angel Research As of 05 Oct, 2020

Exhibit 2: 2017 GDP Growth projection by IMF (%, yoy) across select developing and developed countries

Source: IMF, Angel Research As of 05 Oct, 2020

Exhibit 3: One year forward P-E ratio across select developing and developed countries

Source: IMF, Angel Research As of 05 Oct, 2020

Exhibit 4: Relative performance of indices across globe