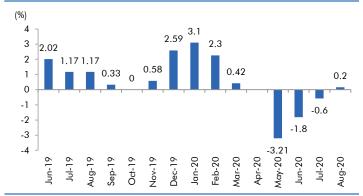

ur It services companies based out of India and provides a vast gamut of services like ADM, Enterprise solutions, Infrastructure management services etc. Management has highlighted that demand and supply related issues are now over for the company and the deal pipeline has improved significantly since September led by cloud related services. Management has guided for 2.0-3.0% qoq growth in revenue in constant currency terms for the rest of the year providing visibility.                                                                                                                     |



## Macro watch

#### **Exhibit 1: Quarterly GDP trends**



Source: CSO, Angel Research

#### **Exhibit 2: IIP trends**



Source: MOSPI, Angel Research

#### **Exhibit 3: Monthly WPI inflation trends**



Source: MOSPI, Angel Research

### **Exhibit 4: Manufacturing and services PMI**



Source: Market, Angel Research; Note: Level above 50 indicates expansion

#### **Exhibit 5: Exports and imports growth trends**



Source: Bloomberg, Angel Research As of 05 Oct, 2020

#### **Exhibit 6: Key policy rates**



Source: RBI, Angel Research



# Global watch

Exhibit 1: Latest quarterly GDP Growth (%, yoy) across select developing and developed countries



Source: Bloomberg, Angel Research As of 05 Oct, 2020

Exhibit 2: 2017 GDP Growth projection by IMF (%, yoy) across select developing and developed countries



Source: IMF, Angel Research As of 05 Oct, 2020

Exhibit 3: One year forward P-E ratio across select developing and developed countries



Source: IMF, Angel Research As of 05 Oct, 20