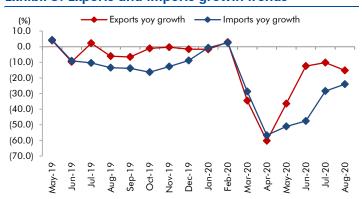

#### **Exhibit 5: Exports and imports growth trends**

Source: Bloomberg, Angel Research As of 05 Oct, 2020