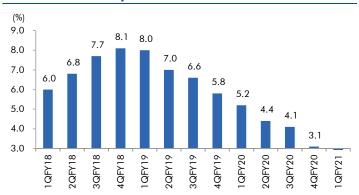

for the company. |
| HCL Technologies         | 2,63,388             | 971        | 1,161         | 19.6          | HCL Tech is amongst the top four It services companies based out of India and provides a vast gamut of services like ADM, Enterprise solutions, Infrastructure management services etc. Management has highlighted that demand and supply related issues are now over for the company and the deal pipeline has improved significantly since September led by cloud related services. Management has guided for 2.0-3.0% qoq growth in revenue in constant currency terms for the rest of the year providing visibility.                                                                                                                     |



## Macro watch

#### **Exhibit 1: Quarterly GDP trends**



Source: CSO, Angel Research

#### **Exhibit 2: IIP trends**



Source: MOSPI, Angel Research

#### **Exhibit 3: Monthly WPI inflation trends**



Source: MOSPI, Angel Research

### **Exhibit 4: Manufacturing and services PMI**



Source: Market, Angel Research; Note: Level above 50 indicates expansion

#### **Exhibit 5: Exports and imports growth trends**



Source: Bloomberg, Angel Research As of 05 Oct, 2020

#### **Exhibit 6: Key policy rates**



Source: RBI, Angel Research



# Global watch

Exhibit 1: Latest quarterly GDP Growth (%, yoy) across select developing and developed countries



Source: Bloomberg, Angel Research As of 05 Oct, 2020

Exhibit 2: 2017 GDP Growth projection by IMF (%, yoy) across select developing and developed countries



Source: IMF, Angel Research As of 05