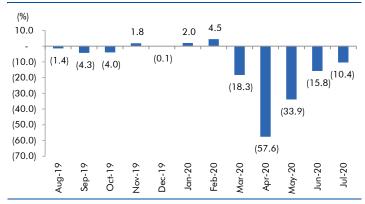

| 971        | 1,161         | 19.6          | HCL Tech is amongst the top four It services companies based out of India and provides a vast gamut of services like ADM, Enterprise solutions, Infrastructure management services etc. Management has highlighted that demand and supply related issues are now over for the company and the deal pipeline has improved significantly since September led by cloud related services. Management has guided for 2.0-3.0% qoq growth in revenue in constant currency terms for the rest of the year providing visibility.                                                                                                                     |



## Macro watch

#### **Exhibit 1: Quarterly GDP trends**



Source: CSO, Angel Research

#### **Exhibit 2: IIP trends**



Source: MOSPI, Angel Research

#### **Exhibit 3: Monthly WPI inflation trends**



Source: MOSPI, Angel Research

### **Exhibit 4: Manufacturing and services PMI**



Source: Market, Angel Research; Note: Level above 50 indicates expansion

#### **Exhibit 5: Exports and imports growth trends**



Source: Bloomberg, Angel Research As of 05 Oct, 2020

#### **Exhibit 6: Key policy rates**



Source: RBI, Angel Research



# Global watch

Exhibit 1: Latest quarterly GDP Growth (%, yoy) across select developing and developed countries



Source: Bloomberg, Angel Research As of 05 Oct, 2020

Exhibit 2: 2017 GDP Growth projection by IMF (%, yoy) across select developing and developed countries



Source: IMF, Angel Research As of 05 Oct, 2020

Exhibit 3: One year forward P-E ratio across select