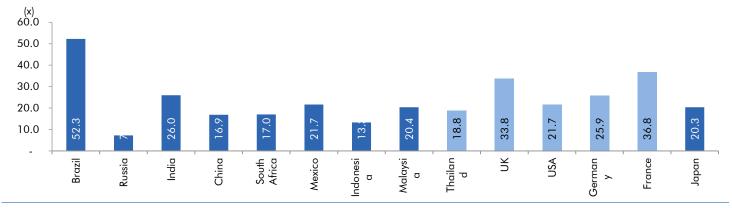

# Global watch

Exhibit 1: Latest quarterly GDP Growth (%, yoy) across select developing and developed countries

Source: Bloomberg, Angel Research As of 05 Oct, 2020

Exhibit 2: 2017 GDP Growth projection by IMF (%, yoy) across select developing and developed countries

Source: IMF, Angel Research As of 05 Oct, 2020

Exhibit 3: One year forward P-E ratio across select developing and developed countries

Source: IMF, Angel Research As of 05 Oct, 2020

Exhibit 4: Relative performance of indices across globe