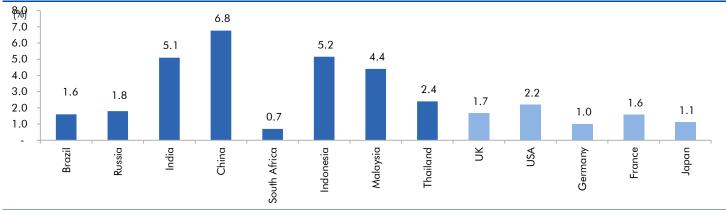

# Global watch

Exhibit 1: Latest quarterly GDP Growth (%, yoy) across select developing and developed countries

Source: Bloomberg, Angel Research As of 05 Oct, 2020

Exhibit 2: 2017 GDP Growth projection by IMF (%, yoy) across select developing and developed countries

Source: IMF, Angel Research As of 05 Oct, 2020

Exhibit 3: One year forward P-E ratio across select developing and developed countries

Source: IMF, Angel Research As of 05 Oct, 2020

Exhibit 4: Relative performance of indices across globe