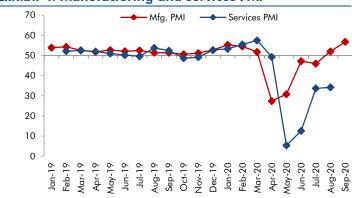

### **Exhibit 4: Manufacturing and services PMI**

Source: Market, Angel Research; Note: Level above 50 indicates expansion