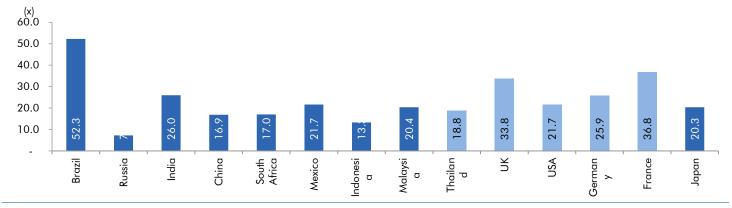

## Global watch

Exhibit 1: Latest quarterly GDP Growth (%, yoy) across select developing and developed countries

Source: Bloomberg, Angel Research As of 05 Oct, 2020

Exhibit 2: 2017 GDP Growth projection by IMF (%, yoy) across select developing and developed countries

Source: IMF, Angel Research As of 05 Oct, 2020

Exhibit 3: One year forward P-E ratio across select developing and developed countries

Source: IMF, Angel Research As of 05 Oct, 2020

Exhibit 4: Relative performance of indices across globe