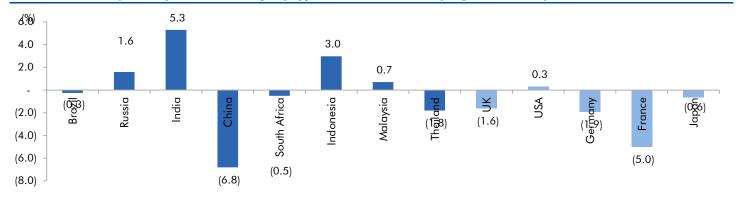

## Global watch

Exhibit 1: Latest quarterly GDP Growth (%, yoy) across select developing and developed countries

Source: Bloomberg, Angel Research As of 05 Oct, 2020

Exhibit 2: 2017 GDP Growth projection by IMF (%, yoy) across select developing and developed countries

Source: IMF, Angel Research As of 05 Oct, 2020

Exhibit 3: One year forward P-E ratio across select developing and developed countries

Source: IMF, Angel Research As of 05 Oct, 2020

Exhibit 4: Relative performance of indices across globe