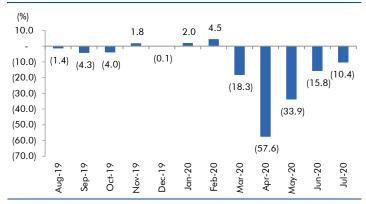

### **Exhibit 5: Exports and imports growth trends**

Source: Bloomberg, Angel Research As of 05 Oct, 2020