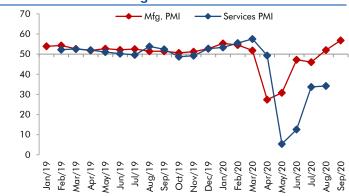

## **Exhibit 4: Manufacturing and services PMI**

Source: Market, Angel Research; Note: Level above 50 indicates expansion