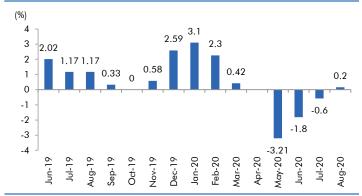

ndia. Company having 44 owned hospitals with Operational beds of 7500+. We expect the company to report very strong revenue growth in upcoming quarters as higher occupancy due to covid 2nd wave in India, we expect this quarter to report vacancy levels of more than 75% along with that We expect pharmacy growth and LOS to increase further. Company having capacity of 10300+ beds out of which 7500 beds are operational only, we expect these beds to come in operation soon and start contributing in revenue along with this company is not looking for any brown field expansion in upcoming years. |



## Macro watch

#### **Exhibit 1: Quarterly GDP trends**



Source: CSO, Angel Research

#### **Exhibit 2: IIP trends**



Source: MOSPI, Angel Research

## **Exhibit 3: Monthly WPI inflation trends**



Source: MOSPI, Angel Research

## **Exhibit 4: Manufacturing and services PMI**



Source: Market, Angel Research; Note: Level above 50 indicates expansion

### **Exhibit 5: Exports and imports growth trends**



Source: Bloomberg, Angel Research As of 05 Oct, 2020

### **Exhibit 6: Key policy rates**



Source: RBI, Angel Research



## Global watch

Exhibit 1: Latest quarterly GDP Growth (%, yoy) across select developing and developed countries



Source: Bloomberg, Angel Research As of 05 Oct, 2020

Exhibit 2: 2017 GDP Growth projection by IMF (%, yoy) across select developing and developed countries



Source: IMF, Angel Research As of 05 Oct, 2020

Exhibit 3: One year forward P-E ratio across select developing and developed countries



Source: IMF, Angel Research As of 05 Oct, 2020