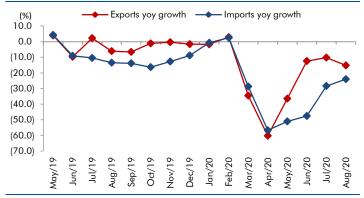

### **Exhibit 5: Exports and imports growth trends**

Source: Bloomberg, Angel Research As of 05 Oct, 2020