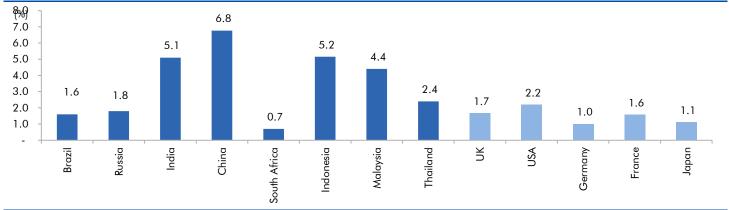

## Global watch

Exhibit 1: Latest quarterly GDP Growth (%, yoy) across select developing and developed countries

Source: Bloomberg, Angel Research As of 05 Oct, 2020

Exhibit 2: 2017 GDP Growth projection by IMF (%, yoy) across select developing and developed countries

Source: IMF, Angel Research As of 05 Oct, 2020

Exhibit 3: One year forward P-E ratio across select developing and developed countries

Source: IMF, Angel Research As of 05 Oct, 2020

Exhibit 4: Relative performance of indices across globe