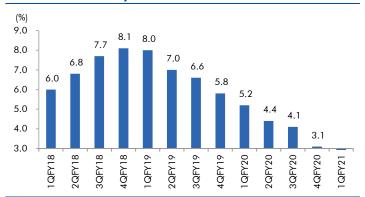

| Apollo hospitals engage in the business of providing healthcare Service, Apollo hospitals is the largest private healthcare company in India. Company having 44 owned hospitals with Operational beds of 7500+. We expect the company to report very strong revenue growth in upcoming quarters as higher occupancy due to covid 2nd wave in India, we expect this quarter to report vacancy levels of more than 75% along with that We expect pharmacy growth and LOS to increase further. Company having capacity of 10300+ beds out of which 7500 beds are operational only, we expect these beds to come in operation soon and start contributing in revenue along with this company is not looking for any brown field expansion in upcoming years. |



## Macro watch

#### **Exhibit 1: Quarterly GDP trends**



Source: CSO, Angel Research

#### **Exhibit 2: IIP trends**



Source: MOSPI, Angel Research

## **Exhibit 3: Monthly WPI inflation trends**



Source: MOSPI, Angel Research

## **Exhibit 4: Manufacturing and services PMI**



Source: Market, Angel Research; Note: Level above 50 indicates expansion

### **Exhibit 5: Exports and imports growth trends**



Source: Bloomberg, Angel Research As of 05 Oct, 2020

### **Exhibit 6: Key policy rates**



Source: RBI, Angel Research



## Global watch

Exhibit 1: Latest quarterly GDP Growth (%, yoy) across select developing and developed countries



Source: Bloomberg, Angel Research As of 05 Oct, 2020

Exhibit 2: 2017 GDP Growth projection by IMF (%, yoy) across select developing and developed countries



Source: IMF, Angel Research As of 05 Oct