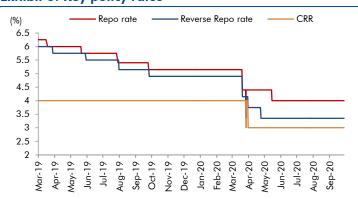

equential growth in disbursement for the quarter which led to a 3.7% qoq growth in AUM to ~ Rs. 28,500 crore. We are positive on the company as we believe that the worst is over in terms of asset quality which along with positive growth momentum should lead to a rerating for the company. |



### Macro watch

### **Exhibit 1: Quarterly GDP trends**



Source: CSO, Angel Research

### **Exhibit 2: IIP trends**



Source: MOSPI, Angel Research

### **Exhibit 3: Monthly WPI inflation trends**



Source: MOSPI, Angel Research

**Exhibit 4: Manufacturing and services PMI** 



Source: Market, Angel Research; Note: Level above 50 indicates expansion

### **Exhibit 5: Exports and imports growth trends**



Source: Bloomberg, Angel Research As of 05 Oct, 2020

### **Exhibit 6: Key policy rates**



Source: RBI, Angel Research



# Global watch

Exhibit 1: Latest quarterly GDP Growth (%, yoy) across select developing and developed countries



Source: Bloomberg, Angel Research As of 05 Oct, 2020

Exhibit 2: 2017 GDP Growth projection by IMF (%, yoy) across select developing and developed countries



Source: IMF, Angel Research As of 05 Oct, 2020

Exhibit 3: One year forward P-E ratio across select developing and developed countries



Source: IMF, Angel Research As of 05 Oct, 2020



Exhibit 4: Relative performance of indices across globe

|              |                    |               |      | Returns | (%)   |
|--------------|--------------------|---------------|------|---------|-------|
| Country      | Name of index      | Closing price | 1M   | 3M      | 1YR   |
| Brazil