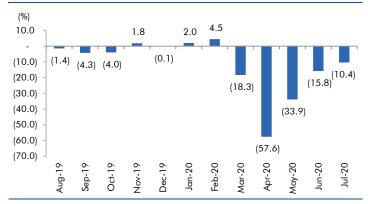

| 9,782                | 1,482      | 1,800         | 21.5          | Shriram City Union Finance is part of the Shriram group and is in the high margin business of lending to small businesses which account for 57.3% of the loan book as of end FY20. The company posted a good set of number s for the quarter due to positive surprise on the asset quality front. It reported a strong 50% sequential growth in disbursement for the quarter which led to a 3.7% qoq growth in AUM to ~ Rs. 28,500 crore. We are positive on the company as we believe that the worst is over in terms of asset quality which along with positive growth momentum should lead to a rerating for the company. |



### Macro watch

### **Exhibit 1: Quarterly GDP trends**



Source: CSO, Angel Research

### **Exhibit 2: IIP trends**



Source: MOSPI, Angel Research

### **Exhibit 3: Monthly WPI inflation trends**



Source: MOSPI, Angel Research

**Exhibit 4: Manufacturing and services PMI** 



Source: Market, Angel Research; Note: Level above 50 indicates expansion

### **Exhibit 5: Exports and imports growth trends**



Source: Bloomberg, Angel Research As of 05 Oct, 2020

### **Exhibit 6: Key policy rates**



Source: RBI, Angel Research



# Global watch

Exhibit 1: Latest quarterly GDP Growth (%, yoy) across select developing and developed countries



Source: Bloomberg, Angel Research As of 05 Oct, 2020

Exhibit 2: 2017 GDP Growth projection by IMF (%, yoy) across select developing and developed countries



Source: IMF, Angel Research As of 05 Oct, 2020

Exhibit 3: One year forward P-E ratio across select devel