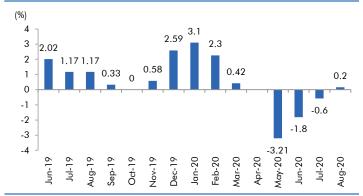

### **Exhibit 3: Monthly WPI inflation trends**

Source: MOSPI, Angel Research

**Exhibit 4: Manufacturing and services PMI** 

Source: Market, Angel Research; Note: Level above 50 indicates expansion