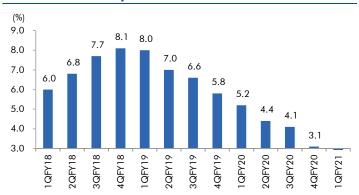

|
| Shriram City Union       | 9,782                | 1,482      | 1,800         | 21.5          | Shriram City Union Finance is part of the Shriram group and is in the high margin business of lending to small businesses which account for 57.3% of the loan book as of end FY20. The company posted a good set of number s for the quarter due to positive surprise on the asset quality front. It reported a strong 50% sequential growth in disbursement for the quarter which led to a 3.7% qoq growth in AUM to ~ Rs. 28,500 crore. We are positive on the company as we believe that the worst is over in terms of asset quality which along with positive growth momentum should lead to a rerating for the company. |



### Macro watch

### **Exhibit 1: Quarterly GDP trends**



Source: CSO, Angel Research

### **Exhibit 2: IIP trends**



Source: MOSPI, Angel Research

### **Exhibit 3: Monthly WPI inflation trends**



Source: MOSPI, Angel Research

**Exhibit 4: Manufacturing and services PMI** 



Source: Market, Angel Research; Note: Level above 50 indicates expansion

### **Exhibit 5: Exports and imports growth trends**



Source: Bloomberg, Angel Research As of 05 Oct, 2020

### **Exhibit 6: Key policy rates**



Source: RBI, Angel Research



# Global watch

Exhibit 1: Latest quarterly GDP Growth (%, yoy) across select developing and developed countries



Source: Bloomberg, Angel Research As of 05 Oct, 2020

Exhibit 2: 2017 GDP Growth projection by IMF (%, yoy) across select developing and developed countries



Source: IMF, Angel Research As of 05 Oct, 2