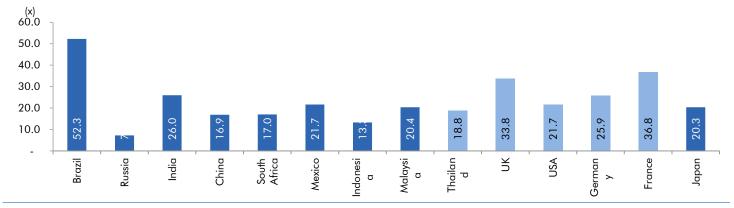

# Global watch

Exhibit 1: Latest quarterly GDP Growth (%, yoy) across select developing and developed countries

Source: Bloomberg, Angel Research As of 05 Oct, 2020

Exhibit 2: 2017 GDP Growth projection by IMF (%, yoy) across select developing and developed countries

Source: IMF, Angel Research As of 05 Oct, 2020

Exhibit 3: One year forward P-E ratio across select developing and developed countries

Source: IMF, Angel Research As of 05 Oct, 2020

Exhibit 4: Relative performance of indices across globe