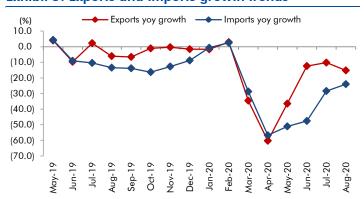

### **Exhibit 5: Exports and imports growth trends**

Source: Bloomberg, Angel Research As of 05 Oct, 2020