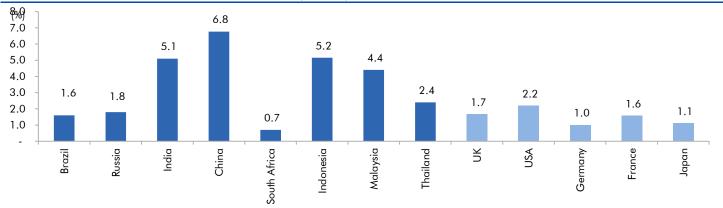

# Global watch

Exhibit 1: Latest quarterly GDP Growth (%, yoy) across select developing and developed countries

Source: Bloomberg, Angel Research As of 05 Oct, 2020

Exhibit 2: 2017 GDP Growth projection by IMF (%, yoy) across select developing and developed countries

Source: IMF, Angel Research As of 05 Oct, 2020

Exhibit 3: One year forward P-E ratio across select developing and developed countries

Source: IMF, Angel Research As of 05 Oct, 2020

Exhibit 4: Relative performance of indices across globe