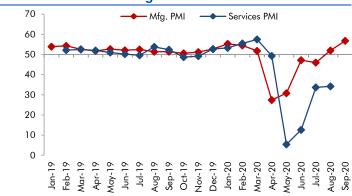

### **Exhibit 3: Monthly WPI inflation trends**

Source: MOSPI, Angel Research

**Exhibit 4: Manufacturing and services PMI** 

Source: Market, Angel Research; Note: Level above 50 indicates expansion