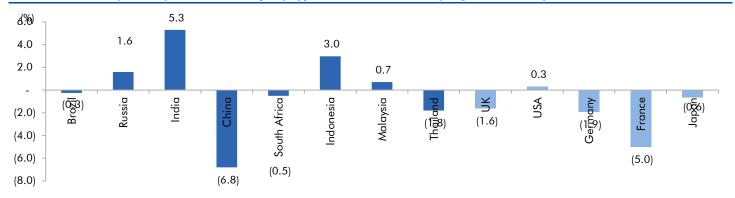

# Global watch

Exhibit 1: Latest quarterly GDP Growth (%, yoy) across select developing and developed countries

Source: Bloomberg, Angel Research As of 05 Oct, 2020

Exhibit 2: 2017 GDP Growth projection by IMF (%, yoy) across select developing and developed countries