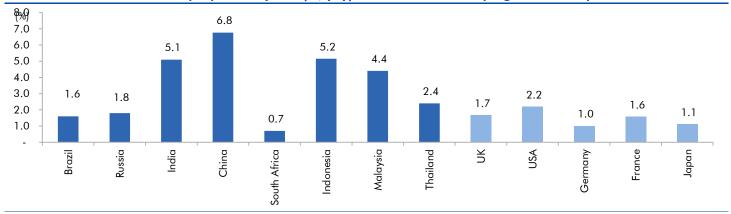

## Global watch

Exhibit 1: Latest quarterly GDP Growth (%, yoy) across select developing and developed countries

Source: Bloomberg, Angel Research As of 05 Oct, 2020

Exhibit 2: 2017 GDP Growth projection by IMF (%, yoy) across select developing and developed countries

Source: IMF, Angel Research As of 05 Oct, 2020

Exhibit 3: One year forward P-E ratio across select developing and developed countries

Source: IMF, Angel Research As of 05 Oct, 2020

Exhibit 4: Relative performance of indices across globe