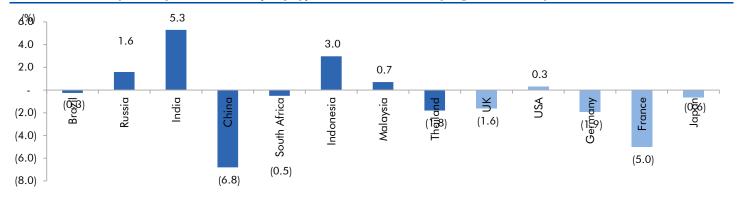

## Global watch

Exhibit 1: Latest quarterly GDP Growth (%, yoy) across select developing and developed countries

Source: Bloomberg, Angel Research As of 05 Oct, 2020

Exhibit 2: 2017 GDP Growth projection by IMF (%, yoy) across select developing and developed countries

Source: IMF, Angel Research As of 05 Oct, 2020

Exhibit 3: One year forward P-E ratio across select developing and developed countries

Source: IMF, Angel Research As of 05 Oct, 2020

Exhibit 4: Relative performance of indices across globe