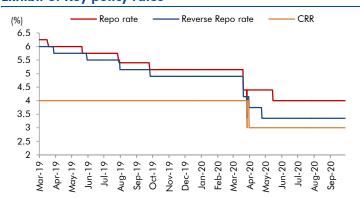

#### **Exhibit 5: Exports and imports growth trends**

Source: Bloomberg, Angel Research As of 05 Oct, 2020

**Exhibit 6: Key policy rates** 

Source: RBI, Angel Research