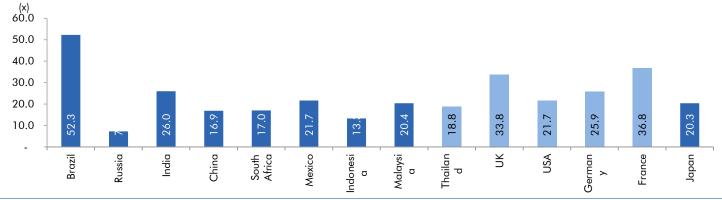

## Global watch

Exhibit 1: Latest quarterly GDP Growth (%, yoy) across select developing and developed countries

Source: Bloomberg, Angel Research As of 05 Oct, 2020

Exhibit 2: 2017 GDP Growth projection by IMF (%, yoy) across select developing and developed countries

Source: IMF, Angel Research As of 05 Oct, 2020

Exhibit 3: One year forward P-E ratio across select developing and developed countries

Source: IMF, Angel Research As of 05 Oct, 2020

Exhibit 4: Relative performance of indices across globe

|              |                    |               |      | Returns ( | (%)   |
|--------------|--------------------|---------------|------|-----------|-------|
| Country      | Name of index      | Closing price | 1M   | 3M        | 1YR   |
| Brazil       | Bovespa            | 94603         | -7.4 | -4.4      | -9.1  |
| Russia       | Micex              | 2901          | -2.5 | 2.4       | 7.1   |
| India        | Nifty              | 11416         | -1.0 | 6.1       | 0.9   |
| China        | Shanghai Composite | 3218          | -5.5 | -3.4      | 10.5  |
| South Africa | Top 40             | 50159         | -3.6 | -5.2      | 1.2   |
| Mexico       | Mexbol             | 36626         | -1.4 | -3.3      | -15.6 |
| Indonesia    | LQ45               | 761           | -9.7 | -1.8      | -19.1 |
| Malaysia     | KLCI               | 1496          | -1.3 | -2.6      | -3.9  |
| Thailand     | SET 50             | 788           | -6.6 | -13.6     | -26.5 |
| USA          | Dow Jones          | 27963         | -2.4 | 6.4       | 5.2   |
| UK           | FTSE               | 5877          | 0.3  | -6.5      | -20.1 |
| Japan        | Nikkei             | 23184         | -0.3 | 2.1       | 6.5   |
| Germany      | DAX                | 12748         | -1.5 | 0.1       | 4.0   |
| France       | CAC                | 4830          | -2.2 | -4.2      | -13.7 |