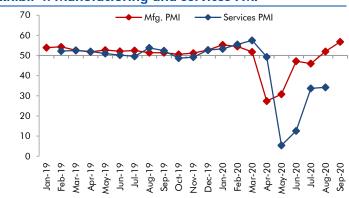

#### **Exhibit 3: Monthly WPI inflation trends**

Source: MOSPI, Angel Research

**Exhibit 4: Manufacturing and services PMI** 

Source: Market, Angel Research; Note: Level above 50 indicates expansion