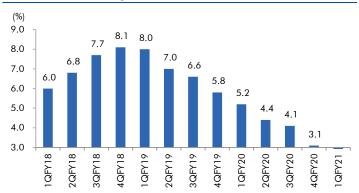

|
| P√R                      | 8,564                | 1,410      | 1,800         | 27.7          | PVR is the largest multiplex chain in India with 800+ screens across India and multiplex screens are gaining ground at the expense of single screen. Share prices have corrected significantly as most of the theaters are operating at very low capacity utilization due to the lack of any major releases due to the Covid-19 crisis. However, with a significant decrease in Covid-19 cases over the past few months we believe that it's a matter of time before we see new releases by production houses post April 2021 which should lead to significant increase in business for the companies.                       |



#### Macro watch

#### **Exhibit 1: Quarterly GDP trends**



Source: CSO, Angel Research

#### **Exhibit 2: IIP trends**



Source: MOSPI, Angel Research

#### **Exhibit 3: Monthly WPI inflation trends**



Source: MOSPI, Angel Research

**Exhibit 4: Manufacturing and services PMI** 



Source: Market, Angel Research; Note: Level above 50 indicates expansion

#### **Exhibit 5: Exports and imports growth trends**



Source: Bloomberg, Angel Research As of 05 Oct, 2020

**Exhibit 6: Key policy rates** 



Source: RBI, Angel Research



## Global watch

Exhibit 1: Latest quarterly GDP Growth (%, yoy) across select developing and developed countries



Source: Bloomberg, Angel Research As of 05 Oct, 2020

Exhibit 2: 2017 GDP Growth projection by IMF (%, yoy) across select developing and developed countries



Source: IMF, Angel Research As of 05 Oct,