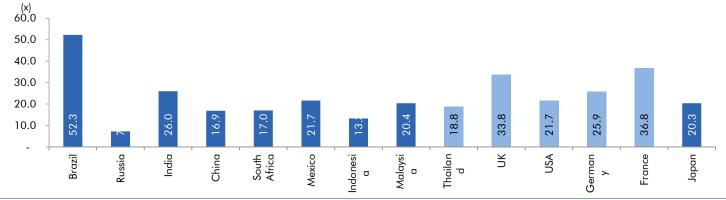

## Global watch

Exhibit 1: Latest quarterly GDP Growth (%, yoy) across select developing and developed countries

Source: Bloomberg, Angel Research As of 05 Oct, 2020

Exhibit 2: 2017 GDP Growth projection by IMF (%, yoy) across select developing and developed countries

Source: IMF, Angel Research As of 05 Oct, 2020

Exhibit 3: One year forward P-E ratio across select developing and developed countries

Source: IMF, Angel Research As of 05 Oct, 2020

Exhibit 4: Relative performance of indices across globe

|              |                    |               |      | Return | s (%) |
|--------------|--------------------|---------------|------|--------|-------|
| Country      | Name of index      | Closing price | 1M   | 3M     | 1YR   |
| Brazil       | Bovespa            | 94603         | -7.4 | -4.4   | -9.1  |
| Russia       | Micex              | 2901          | -2.5 | 2.4    | 7.1   |
| India        | Nifty              | 11416         | -1.0 | 6.1    | 0.9   |
| China        | Shanghai Composite | 3218          | -5.5 | -3.4   | 10.5  |
| South Africa | Top 40             | 50159         | -3.6 | -5.2   | 1.2   |
| Mexico       | Mexbol             | 36626         | -1.4 | -3.3   | -15.6 |
| Indonesia    | LQ45               | 761           | -9.7 | -1.8   | -19.1 |
| Malaysia     | KLCI               | 1496          | -1.3 | -2.6   | -3.9  |
| Thailand     | SET 50             | 788           | -6.6 | -13.6  | -26.5 |
| USA          | Dow Jones          | 27963         | -2.4 | 6.4    | 5.2   |
| UK           | FTSE               | 5877          | 0.3  | -6.5   | -20.1 |
| Japan        | Nikkei             | 23184         | -0.3 | 2.1    | 6.5   |
| Germany      | DAX                | 12748         | -1.5 | 0.1    | 4.0   |
| France       | CAC                | 4830          | -2.2 | -4.2   | -13.7 |