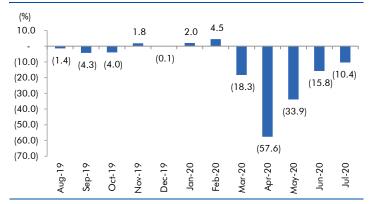

#### **Exhibit 5: Exports and imports growth trends**

Source: Bloomberg, Angel Research As of 05 Oct, 2020

**Exhibit 6: Key policy rates** 

Source: RBI, Angel Research