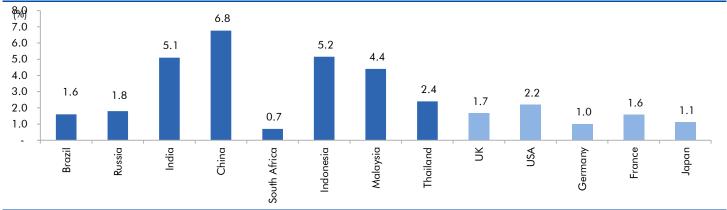

## Global watch

Exhibit 1: Latest quarterly GDP Growth (%, yoy) across select developing and developed countries

Source: Bloomberg, Angel Research As of 05 Oct, 2020

Exhibit 2: 2017 GDP Growth projection by IMF (%, yoy) across select developing and developed countries

Source: IMF, Angel Research As of 05 Oct, 2020

Exhibit 3: One year forward P-E ratio across select developing and developed countries

Source: IMF, Angel Research As of 05 Oct, 2020

Exhibit 4: Relative performance of indices across globe