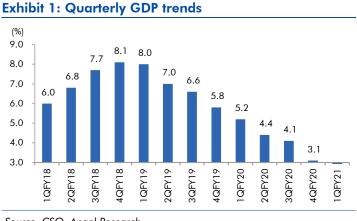

|
| Inox Leisure          | 2,894                | 281        | 350           | 24.4          | Share prices have corrected more than 40% as all theatres<br>are closed down due to covid-19 issue. Although, long<br>term fundamentals are intact. Covid-19 can lead to further<br>consolidation in the industry                                                                                   |
| Hind. Aeronautics     | 26,706               | 799        | 1,125         | 40.9          | HAL is one of the premier defense PSU in India along with<br>BRL and has over the years showcased research. Currently<br>the company has an order backlog of ~Rs. 52,000 cr<br>which is expected increase substantially over the next few<br>years as the company is likely to get many new orders. |

# Macro watch



Source: CSO, Angel Research

# **Exhibit 3: Monthly WPI inflation trends**



Source: MOSPI, Angel Research

### Exhibit 5: Exports and imports growth trends



Source: Bloomberg, Angel Research As of 05 Oct, 2020



Powered By

Source: MOSPI, Angel Research

**Angel Broking** 

Service Truly Personalized

### **Exhibit 4: Manufacturing and services PMI**



Source: Market, Angel Research; Note: Level above 50 indicates expansion

### Exhibit 6: Key policy rates



Source: RBI, Angel Research

# **Global watch**

🚵 Angel Broking

Service Truly Personalized

Powered By





Source: Bloomberg, Angel Research As of 05 Oct, 2020

# Exhibit 2: 2017 GDP Growth projection by IMF (%, yoy) across select developing and developed countries



Source: IMF, Angel Research As of 05 Oct, 2020



# Exhi