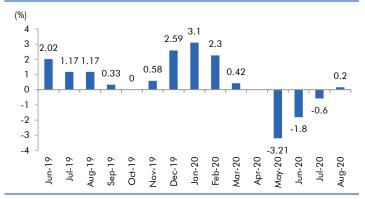

| 24.4          | Share prices have corrected more than 40% as all theatres<br>are closed down due to covid-19 issue. Although, long<br>term fundamentals are intact. Covid-19 can lead to further<br>consolidation in the industry                                                                                   |
| Hind. Aeronautics     | 26,706               | 799        | 1,125         | 40.9          | HAL is one of the premier defense PSU in India along with<br>BRL and has over the years showcased research. Currently<br>the company has an order backlog of ~Rs. 52,000 cr<br>which is expected increase substantially over the next few<br>years as the company is likely to get many new orders. |

# Macro watch



Source: CSO, Angel Research

# **Exhibit 3: Monthly WPI inflation trends**



Source: MOSPI, Angel Research

### Exhibit 5: Exports and imports growth trends



Source: Bloomberg, Angel Research As of 05 Oct, 2020



Powered By

Source: MOSPI, Angel Research

**Angel Broking** 

Service Truly Personalized

### **Exhibit 4: Manufacturing and services PMI**



Source: Market, Angel Research; Note: Level above 50 indicates expansion

### Exhibit 6: Key policy rates



Source: RBI, Angel Research

# **Global watch**

🚵 Angel Broking

Service Truly Personalized

Powered By





Source: Bloomberg, Angel Research As of 05 Oct, 2020

# Exhibit 2: 2017 GDP Growth projection by IMF (%, yoy) across select developing and developed countries



Source: IMF, Angel Research As of 05 Oct, 2020



# Exhibit 3: One year forward P-E ratio across select developing and developed count