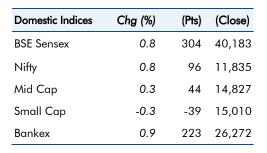

On domestic front, Indian shares rose on yesterday to extend gains for the sixth day running, with positive global cues and better-than-expected quarterly numbers from Tata Consultancy Services offering support. The benchmark BSE Sensex rose by 0.8percent to 40,183.

More Top Picks on Pg3

Powered By

💫 Angel Broking

Service Truly Personalized

| Global Indices | Chg (%) | (Pts) | (Close) |
|----------------|---------|-------|---------|
| Dow Jones      | 0.4     | 122   | 28,426  |
| Nasdaq         | 0.5     | 56    | 11,421  |
| FTSE           | 0.2     | 11    | 5,957   |
| Nikkei         | 1       | 224   | 23,647  |
| Hang Seng      | -0.2    | -50   | 24,193  |
| Shanghai Com   | -0.2    | -6    | 3,218   |