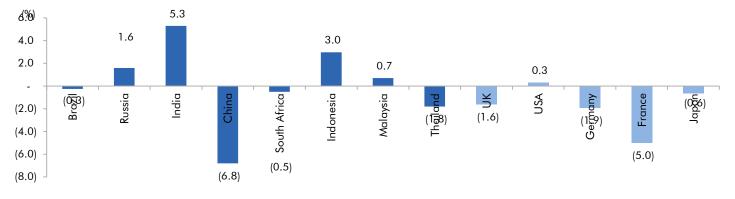

# Exhibit 2: 2017 GDP Growth projection by IMF (%, yoy) across select developing and developed countries

Source: IMF, Angel Research As of 05 Oct, 2020