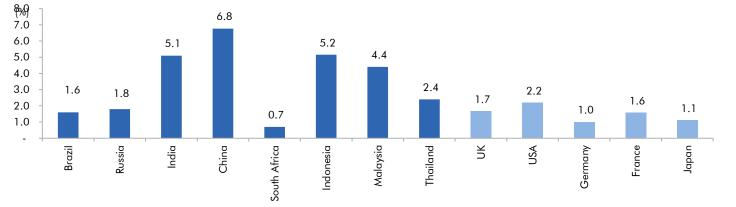

# Exhibit 2: 2017 GDP Growth projection by IMF (%, yoy) across select developing and developed countries

Source: IMF, Angel Research As of 05 Oct, 2020