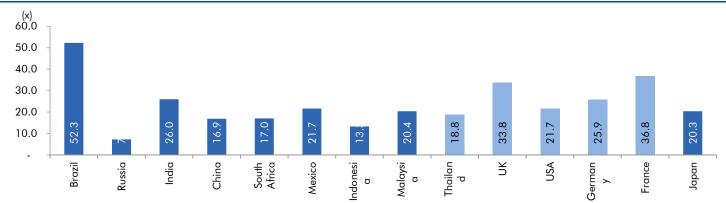

# Exhibit 3: One year forward P-E ratio across select developing and developed countries

Source: IMF, Angel Research As of 05 Oct, 2020

Exhibit 4: Relative performance of indices across globe

|              | 5                  |               |      | Return | ıs (%) |
|--------------|--------------------|---------------|------|--------|--------|
| Country      | Name of index      | Closing price | 1M   | 3M     | 1YR    |
| Brazil       | Bovespa            | 94603         | -7.4 | -4.4   | -9.1   |
| Russia       | Micex              | 2901          | -2.5 | 2.4    | 7.1    |
| India        | Nifty              | 11416         | -1.0 | 6.1    | 0.9    |
| China        | Shanghai Composite | 3218          | -5.5 | -3.4   | 10.5   |
| South Africa | Тор 40             | 50159         | -3.6 | -5.2   | 1.2    |
| Mexico       | Mexbol             | 36626         | -1.4 | -3.3   | -15.6  |
| Indonesia    | LQ45               | 761           | -9.7 | -1.8   | -19.1  |
| Malaysia     | KLCI               | 1496          | -1.3 | -2.6   | -3.9   |
| Thailand     | SET 50             | 788           | -6.6 | -13.6  | -26.5  |
| USA          | Dow Jones          | 27963         | -2.4 | 6.4    | 5.2    |
| UK           | FTSE               | 5877          | 0.3  | -6.5   | -20.1  |
| Japan        | Nikkei             | 23184         | -0.3 | 2.1    | 6.5    |
| Germany      | DAX                | 12748         | -1.5 | 0.1    | 4.0    |
| France       | CAC                | 4830          | -2.2 | -4.2   | -13.7  |