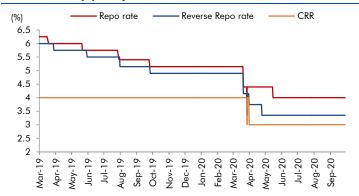

| 40.9          | HAL is one of the premier defense PSU in India along with<br>BRL and has over the years showcased research. Currently<br>the company has an order backlog of ~Rs. 52,000 cr<br>which is expected increase substantially over the next few<br>years as the company is likely to get many new orders. |

# Macro watch



Source: CSO, Angel Research

# **Exhibit 3: Monthly WPI inflation trends**



Source: MOSPI, Angel Research

### Exhibit 5: Exports and imports growth trends



Source: Bloomberg, Angel Research As of 05 Oct, 2020



Powered By

Source: MOSPI, Angel Research

**Angel Broking** 

Service Truly Personalized

### **Exhibit 4: Manufacturing and services PMI**



Source: Market, Angel Research; Note: Level above 50 indicates expansion

### Exhibit 6: Key policy rates



Source: RBI, Angel Research

# **Global watch**

🚵 Angel Broking

Service Truly Personalized

Powered By





Source: Bloomberg, Angel Research As of 05 Oct, 2020

# Exhibit 2: 2017 GDP Growth projection by IMF (%, yoy) across select developing and developed countries



Source: IMF, Angel Research As of 05 Oct, 2020



# Exhibit 3: One year forward P-E ratio across select developing and developed countries

Source: IMF, Angel Research As of 05 Oct, 2020

Exhibit 4: Relative performance of indices across globe

|              | 5                  |               |      | Return | ıs (%) |
|--------------|--------------------|---------------|------|--------|--------|
| Country      | Name of index      | Closing price | 1M   | 3M     | 1YR    |
| Brazil       | Bovespa            | 94603