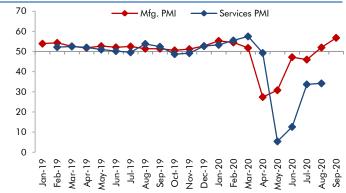

### **Exhibit 4: Manufacturing and services PMI**

Source: Market, Angel Research; Note: Level above 50 indicates expansion