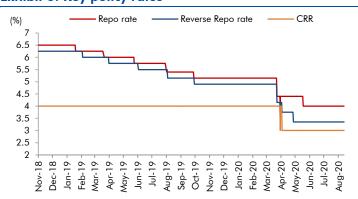

Source: Bloomberg, Angel Research As of 18 Aug, 2020

**Exhibit 6: Key policy rates** 

Source: RBI, Angel Research