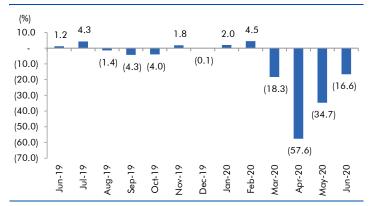

ny is likely to get many new orders. |
|                      | (₹ Cr)  18,208  2,592  3,922  3,029  9,105  2,913 | (₹ Cr) (₹)  18,208 222  2,592 4,901  3,922 278  3,029 148  9,105 1,788  2,913 283 | (₹ Cr)     (₹)       18,208     222     280       2,592     4,901     5,682       3,922     278     348       3,029     148     200       9,105     1,788     2,156       2,913     283     350 | (₹ Cr)     (₹)     (₹)     (%)       18,208     222     280     26.0       2,592     4,901     5,682     15.9       3,922     278     348     25.4       3,029     148     200     35.4       9,105     1,788     2,156     20.6       2,913     283     350     23.6                   |



## Macro watch

#### **Exhibit 1: Quarterly GDP trends**



Source: CSO, Angel Research

#### **Exhibit 2: IIP trends**



Source: MOSPI, Angel Research

#### **Exhibit 3: Monthly WPI inflation trends**



Source: MOSPI, Angel Research

**Exhibit 4: Manufacturing and services PMI** 



Source: Market, Angel Research; Note: Level above 50 indicates expansion

**Exhibit 5: Exports and imports growth trends** 



Source: Bloomberg, Angel Research As of 18 Aug, 2020

**Exhibit 6: Key policy rates** 



Source: RBI, Angel Research



# Global watch

Exhibit 1: Latest quarterly GDP Growth (%, yoy) across select developing and developed countries



Source: Bloomberg, Angel Research As of 18 Aug, 2020

Exhibit 2: 2017 GDP Growth projection by IMF (%, yoy) across select developing and developed countries



Source: IMF, Angel Research As of 18 Aug, 2020

Exhibit 3: One year forward P-E ratio across select developing