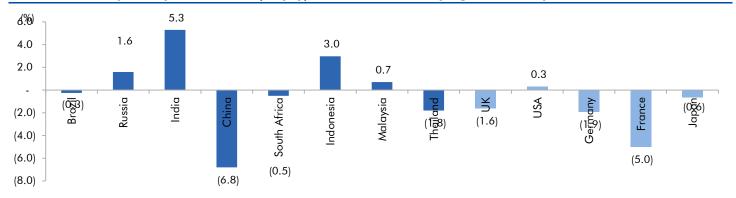

# Global watch

Exhibit 1: Latest quarterly GDP Growth (%, yoy) across select developing and developed countries

Source: Bloomberg, Angel Research As of 18 Aug, 2020

Exhibit 2: 2017 GDP Growth projection by IMF (%, yoy) across select developing and developed countries

Source: IMF, Angel Research As of 18 Aug, 2020

Exhibit 3: One year forward P-E ratio across select developing and developed countries

Source: IMF, Angel Research As of 18 Aug, 2020

Exhibit 4: Relative performance of indices across globe