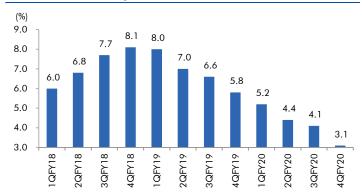

ted increase substantially over the next few years as the company is likely to get many new orders. |
|                      | (₹ Cr)  18,208  2,592  3,922  3,029  9,105  2,913 | (₹ Cr) (₹)  18,208 222  2,592 4,901  3,922 278  3,029 148  9,105 1,788  2,913 283 | (₹ Cr)     (₹)       18,208     222     280       2,592     4,901     5,682       3,922     278     348       3,029     148     200       9,105     1,788     2,156       2,913     283     350 | (₹ Cr)     (₹)     (₹)     (%)       18,208     222     280     26.0       2,592     4,901     5,682     15.9       3,922     278     348     25.4       3,029     148     200     35.4       9,105     1,788     2,156     20.6       2,913     283     350     23.6                   |



## Macro watch

#### **Exhibit 1: Quarterly GDP trends**



Source: CSO, Angel Research

#### **Exhibit 2: IIP trends**



Source: MOSPI, Angel Research

#### **Exhibit 3: Monthly WPI inflation trends**



Source: MOSPI, Angel Research

**Exhibit 4: Manufacturing and services PMI** 



Source: Market, Angel Research; Note: Level above 50 indicates expansion

**Exhibit 5: Exports and imports growth trends** 



Source: Bloomberg, Angel Research As of 18 Aug, 2020

**Exhibit 6: Key policy rates** 



Source: RBI, Angel Research



# Global watch

Exhibit 1: Latest quarterly GDP Growth (%, yoy) across select developing and developed countries



Source: Bloomberg, Angel Research As of 18 Aug, 2020

Exhibit 2: 2017 GDP Growth projection by IMF (%, yoy) across select developing and developed countries



Source: IMF, Angel Research As of 18 Aug, 2020