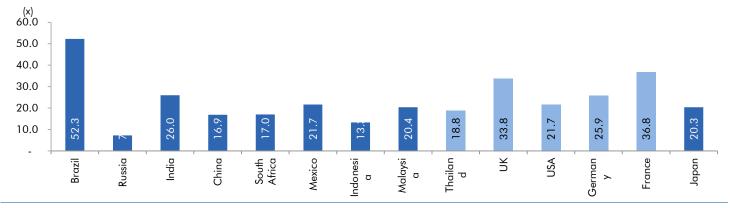

Source: IMF, Angel Research As of 18 Aug, 2020

Exhibit 3: One year forward P-E ratio across select developing and developed countries

Source: IMF, Angel Research As of 18 Aug, 2020

Exhibit 4: Relative performance of indices across globe

|              |                    |               |      | Returns | (%)   |
|--------------|--------------------|---------------|------|---------|-------|
| Country      | Name of index      | Closing price | 1M   | 3M      | 1YR   |
| Brazil       | Bovespa            | 101353        | -1.5 | 24.8    | 1.9   |
| Russia       | Micex              | 3089          | 5.4  | 14.7    | 16.1  |
| India        | Nifty              | 11209         | 2.8  | 27.0    | 1.4   |
| China        | Shanghai Composite | 3438          | 3.7  | 19.6    | 19.3  |
| South Africa | Top 40             | 53028         | 2.8  | 5.6     | 6.9   |
| Mexico       | Mexbol             | 38949         | 6.2  | 4.9     | -2.3  |
| Indonesia    | LQ45               | 827           | 5.4  | 25.3    | -16.0 |
| Malaysia     | KLCI               | 1557          | -2.0 | 9.4     | -2.8  |
| Thailand     | SET 50             | 865           | -2.8 | 0.8     | -20.5 |
| USA          | Dow Jones          | 27931         | 4.7  | 13.6    | 6.9   |
| UK           | FTSE               | 6092          | -3.1 | 0.7     | -15.3 |
| Japan        | Nikkei             | 23096         | 1.7  | 14.7    | 12.2  |
| Germany      | DAX                | 12861         | -0.4 | 16.3    | 9.8   |
| France       | CAC                | 4939          | -2.6 | 9.8     | -8.0  |