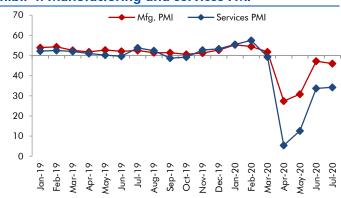

#### **Exhibit 3: Monthly WPI inflation trends**

Source: MOSPI, Angel Research

**Exhibit 4: Manufacturing and services PMI** 

Source: Market, Angel Research; Note: Level above 50 indicates expansion

**Exhibit 5: Exports and imports growth trends** 