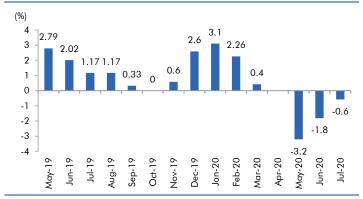

#### **Exhibit 3: Monthly WPI inflation trends**

Source: MOSPI, Angel Research

**Exhibit 4: Manufacturing and services PMI** 

Source: Market, Angel Research; Note: Level above 50 indicates expansion

**Exhibit 5: Exports and imports growth trends** 