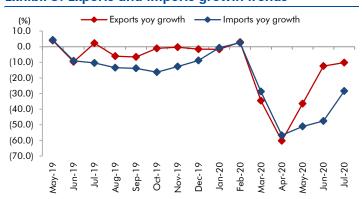

#### **Exhibit 3: Monthly WPI inflation trends**

Source: MOSPI, Angel Research

**Exhibit 4: Manufacturing and services PMI** 

Source: Market, Angel Research; Note: Level above 50 indicates expansion

**Exhibit 5: Exports and imports growth trends** 

Source: Bloomberg, Angel Research As of 18 Aug, 2020

**Exhibit 6: Key policy rates** 

Source: RBI, Angel Research