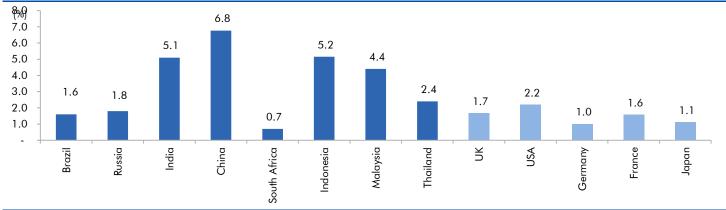

# Global watch

Exhibit 1: Latest quarterly GDP Growth (%, yoy) across select developing and developed countries

Source: Bloomberg, Angel Research As of 18 Aug, 2020

Exhibit 2: 2017 GDP Growth projection by IMF (%, yoy) across select developing and developed countries

Source: IMF, Angel Research As of 18 Aug, 2020

Exhibit 3: One year forward P-E ratio across select developing and developed countries

Source: IMF, Angel Research As of 18 Aug, 2020

Exhibit 4: Relative performance of indices across globe