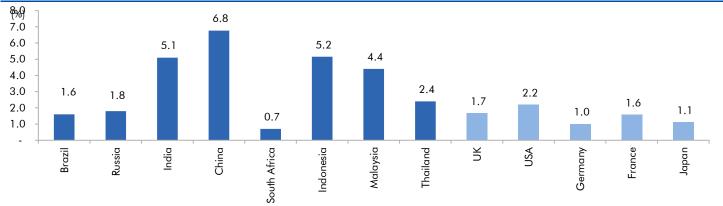

## Global watch

Exhibit 1: Latest quarterly GDP Growth (%, yoy) across select developing and developed countries

Source: Bloomberg, Angel Research As of 05 Oct, 2020

Exhibit 2: 2017 GDP Growth projection by IMF (%, yoy) across select developing and developed countries

Source: IMF, Angel Research As of 05 Oct, 2020

Exhibit 3: One year forward P-E ratio across select developing and developed countries

Source: IMF, Angel Research As of 05 Oct, 2020

Exhibit 4: Relative performance of indices across globe