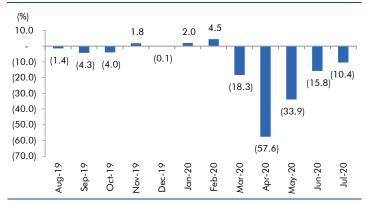

iversal | 8,998                | 475        | 550           | 15.8          | Carborundum Universal (CUMI) is part of the Murugappa group and is a leading manufacturer of abrasives, industrial ceramics, refractories, and electro minerals in India having application across diversified user industries. The company is expected to benefit from improving demand scenarios across its end user industries such as auto, auto components, engineering, basic metals, infrastructure, and power. While demand from the Auto sector has been robust we expect demand from metal industry pick up given increased economic activity.                                                          |



#### Macro watch

#### **Exhibit 1: Quarterly GDP trends**



Source: CSO, Angel Research

#### **Exhibit 2: IIP trends**



Source: MOSPI, Angel Research

#### **Exhibit 3: Monthly WPI inflation trends**



Source: MOSPI, Angel Research

**Exhibit 4: Manufacturing and services PMI** 



Source: Market, Angel Research; Note: Level above 50 indicates expansion

#### **Exhibit 5: Exports and imports growth trends**



Source: Bloomberg, Angel Research As of 05 Oct, 2020

**Exhibit 6: Key policy rates** 



Source: RBI, Angel Research

February 08, 2021



## Global watch

Exhibit 1: Latest quarterly GDP Growth (%, yoy) across select developing and developed countries



Source: Bloomberg, Angel Research As of 05 Oct, 2020

Exhibit 2: 2017 GDP Growth projection by IMF (%, yoy) across select developing and developed countries



Source: IMF, Angel Research As of 05 Oct, 2020

Exhibit 3: One year forward P-E ratio