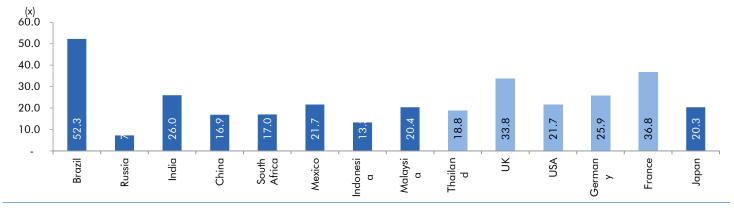

## Global watch

Exhibit 1: Latest quarterly GDP Growth (%, yoy) across select developing and developed countries

Source: Bloomberg, Angel Research As of 05 Oct, 2020

Exhibit 2: 2017 GDP Growth projection by IMF (%, yoy) across select developing and developed countries

Source: IMF, Angel Research As of 05 Oct, 2020

Exhibit 3: One year forward P-E ratio across select developing and developed countries

Source: IMF, Angel Research As of 05 Oct, 2020

Exhibit 4: Relative performance of indices across globe

|              |                    |               |      | Returns ( | (%)   |
|--------------|--------------------|---------------|------|-----------|-------|
| Country      | Name of index      | Closing price | 1M   | 3M        | 1YR   |
| Brazil       | Bovespa            | 94603         | -7.4 | -4.4      | -9.1  |
| Russia       | Micex              | 2901          | -2.5 | 2.4       | 7.1   |
| India        | Nifty              | 11416         | -1.0 | 6.1       | 0.9   |
| China        | Shanghai Composite | 3218          | -5.5 | -3.4      | 10.5  |
| South Africa | Top 40             | 50159         | -3.6 | -5.2      | 1.2   |
| Mexico       | Mexbol             | 36626         | -1.4 | -3.3      | -15.6 |
| Indonesia    | LQ45               | 761           | -9.7 | -1.8      | -19.1 |
| Malaysia     | KLCI               | 1496          | -1.3 | -2.6      | -3.9  |
| Thailand     | SET 50             | 788           | -6.6 | -13.6     | -26.5 |
| USA          | Dow Jones          | 27963         | -2.4 | 6.4       | 5.2   |
| UK           | FTSE               | 5877          | 0.3  | -6.5      | -20.1 |
| Japan        | Nikkei             | 23184         | -0.3 | 2.1       | 6.5   |
| Germany      | DAX                | 12748         | -1.5 | 0.1       | 4.0   |
| France       | CAC                | 4830          | -2.2 | -4.2      | -13.7 |