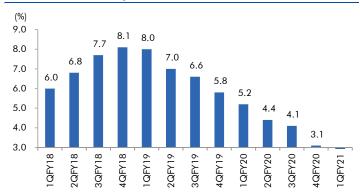

|
| Carborundum<br>Universal | 8,998                | 475        | 550           | 15.8          | Carborundum Universal (CUMI) is part of the Murugappa group and is a leading manufacturer of abrasives, industrial ceramics, refractories, and electro minerals in India having application across diversified user industries. The company is expected to benefit from improving demand scenarios across its end user industries such as auto, auto components, engineering, basic metals, infrastructure, and power. While demand from the Auto sector has been robust we expect demand from metal industry pick up given increased economic activity.                                                          |



#### Macro watch

#### **Exhibit 1: Quarterly GDP trends**



Source: CSO, Angel Research

#### **Exhibit 2: IIP trends**



Source: MOSPI, Angel Research

#### **Exhibit 3: Monthly WPI inflation trends**



Source: MOSPI, Angel Research

**Exhibit 4: Manufacturing and services PMI** 



Source: Market, Angel Research; Note: Level above 50 indicates expansion

#### **Exhibit 5: Exports and imports growth trends**



Source: Bloomberg, Angel Research As of 05 Oct, 2020

**Exhibit 6: Key policy rates** 



Source: RBI, Angel Research

February 08, 2021



## Global watch

Exhibit 1: Latest quarterly GDP Growth (%, yoy) across select developing and developed countries



Source: Bloomberg, Angel Research As of 05 Oct, 2020

Exhibit 2: 2017 GDP Growth projection by IMF (%, yoy) across select developing and developed countries



Source: IMF, Angel Rese