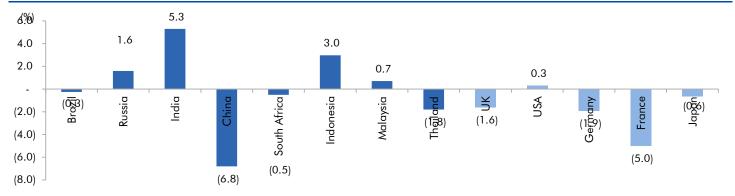

## Global watch

Exhibit 1: Latest quarterly GDP Growth (%, yoy) across select developing and developed countries

Source: Bloomberg, Angel Research As of 05 Oct, 2020

Exhibit 2: 2017 GDP Growth projection by IMF (%, yoy) across select developing and developed countries