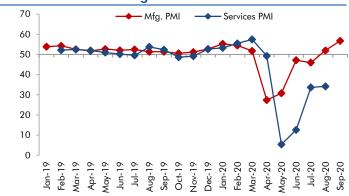

#### **Exhibit 3: Monthly WPI inflation trends**

Source: MOSPI, Angel Research

**Exhibit 4: Manufacturing and services PMI** 

Source: Market, Angel Research; Note: Level above 50 indicates expansion