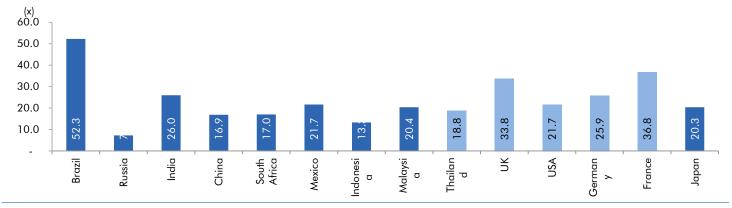

Source: IMF, Angel Research As of 05 Oct, 2020

Exhibit 3: One year forward P-E ratio across select developing and developed countries

Source: IMF, Angel Research As of 05 Oct, 2020

Exhibit 4: Relative performance of indices across globe

|              |                    |               |      | Return | s (%) |
|--------------|--------------------|---------------|------|--------|-------|
| Country      | Name of index      | Closing price | 1M   | 3M     | 1YR   |
| Brazil       | Bovespa            | 94603         | -7.4 | -4.4   | -9.1  |
| Russia       | Micex              | 2901          | -2.5 | 2.4    | 7.1   |
| India        | Nifty              | 11416         | -1.0 | 6.1    | 0.9   |
| China        | Shanghai Composite | 3218          | -5.5 | -3.4   | 10.5  |
| South Africa | Top 40             | 50159         | -3.6 | -5.2   | 1.2   |
| Mexico       | Mexbol             | 36626         | -1.4 | -3.3   | -15.6 |
| Indonesia    | LQ45               | 761           | -9.7 | -1.8   | -19.1 |
| Malaysia     | KLCI               | 1496          | -1.3 | -2.6   | -3.9  |
| Thailand     | SET 50             | 788           | -6.6 | -13.6  | -26.5 |
| USA          | Dow Jones          | 27963         | -2.4 | 6.4    | 5.2   |
| UK           | FTSE               | 5877          | 0.3  | -6.5   | -20.1 |
| Japan        | Nikkei             | 23184         | -0.3 | 2.1    | 6.5   |
| Germany      | DAX                | 12748         | -1.5 | 0.1    | 4.0   |
| France       | CAC                | 4830          | -2.2 | -4.2   | -13.7 |