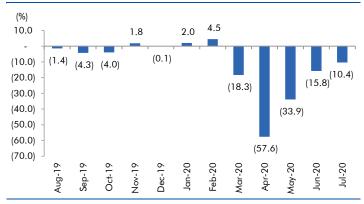

#### **Exhibit 5: Exports and imports growth trends**

Source: Bloomberg, Angel Research As of 05 Oct, 2020