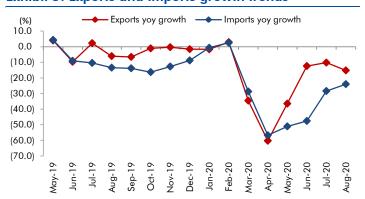

#### **Exhibit 5: Exports and imports growth trends**

Source: Bloomberg, Angel Research As of 05 Oct, 2020