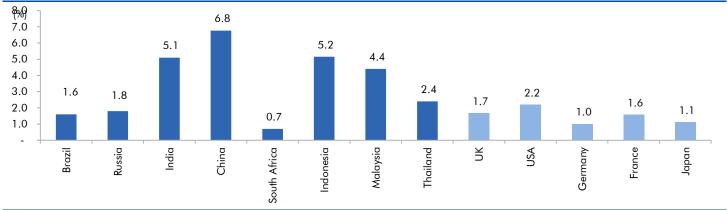

### Global watch

Exhibit 1: Latest quarterly GDP Growth (%, yoy) across select developing and developed countries

Source: Bloomberg, Angel Research As of 05 Oct, 2020

Exhibit 2: 2017 GDP Growth projection by IMF (%, yoy) across select developing and developed countries

Source: IMF, Angel Research As of 05 Oct, 2020

Exhibit 3: One year forward P-E ratio across select developing and developed countries

Source: IMF, Angel Research As of 05 Oct, 2020

Exhibit 4: Relative performance of indices across globe