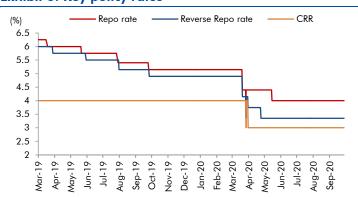

-Palmolive and supplies raw materials to them not only in India but also in US, EU and MENA region. We expect revenues to bounce back strongly in Q2FY21 given the company's exposure to the personal and home care segment and recovery in the specialty segment. We recommend a Buy. |



#### Macro watch

#### **Exhibit 1: Quarterly GDP trends**



Source: CSO, Angel Research

#### **Exhibit 2: IIP trends**



Source: MOSPI, Angel Research

#### **Exhibit 3: Monthly WPI inflation trends**



Source: MOSPI, Angel Research

#### **Exhibit 4: Manufacturing and services PMI**



Source: Market, Angel Research; Note: Level above 50 indicates expansion

#### **Exhibit 5: Exports and imports growth trends**



Source: Bloomberg, Angel Research As of 05 Oct, 2020

#### **Exhibit 6: Key policy rates**



Source: RBI, Angel Research



### Global watch

Exhibit 1: Latest quarterly GDP Growth (%, yoy) across select developing and developed countries



Source: Bloomberg, Angel Research As of 05 Oct, 2020

Exhibit 2: 2017 GDP Growth projection by IMF (%, yoy) across select developing and developed countries



Source: IMF, Angel Research As of 05 Oct, 2020

Exhibit 3: One year forward P-E ratio across select developing and developed countries



Source: IMF, Angel Research As of 05 Oct, 2020

Exhibit 4: Relative performance of indices across globe

|              |                    |               |      | Return | s (%) |
|--------------|--------------------|---------------|------|--------|-------|
| Country      | Name of index      | Closing price | 1M   | 3M     | 1YR   |
| Brazil