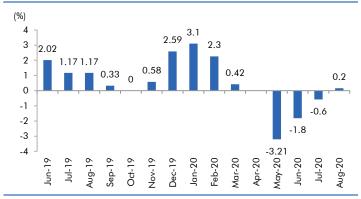

ompany has been increasing its share of high margin specialty care products in it's portfolio which now accounts for ~ 40% of it's revenues while the balance is accounted for by the performance surfactant business. The company has a very strong relationship with MNC clients like Unilever, P&G, Henkel, Colgate-Palmolive and supplies raw materials to them not only in India but also in US, EU and MENA region. We expect revenues to bounce back strongly in Q2FY21 given the company's exposure to the personal and home care segment and recovery in the specialty segment. We recommend a Buy. |



#### Macro watch

#### **Exhibit 1: Quarterly GDP trends**



Source: CSO, Angel Research

#### **Exhibit 2: IIP trends**



Source: MOSPI, Angel Research

#### **Exhibit 3: Monthly WPI inflation trends**



Source: MOSPI, Angel Research

#### **Exhibit 4: Manufacturing and services PMI**



Source: Market, Angel Research; Note: Level above 50 indicates expansion

#### **Exhibit 5: Exports and imports growth trends**



Source: Bloomberg, Angel Research As of 05 Oct, 2020

#### **Exhibit 6: Key policy rates**



Source: RBI, Angel Research



### Global watch

Exhibit 1: Latest quarterly GDP Growth (%, yoy) across select developing and developed countries



Source: Bloomberg, Angel Research As of 05 Oct, 2020

Exhibit 2: 2017 GDP Growth projection by IMF (%, yoy) across select developing and developed countries



Source: IMF, Angel Research As of 05 Oct, 2020

Exhibit 3: One year forward P-E ratio across select developing and developed countries



Source: IMF, Angel Research As of 05 Oct,