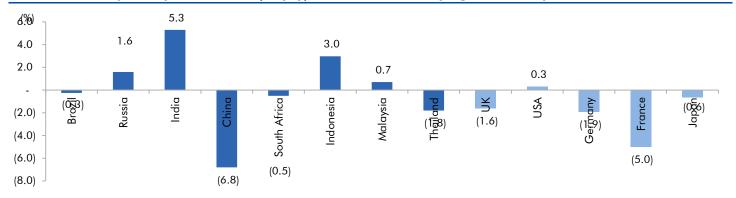

### Global watch

Exhibit 1: Latest quarterly GDP Growth (%, yoy) across select developing and developed countries

Source: Bloomberg, Angel Research As of 05 Oct, 2020

Exhibit 2: 2017 GDP Growth projection by IMF (%, yoy) across select developing and developed countries