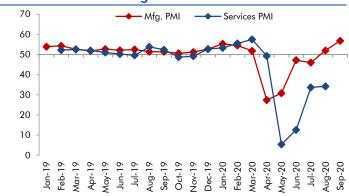

#### **Exhibit 4: Manufacturing and services PMI**

Source: Market, Angel Research; Note: Level above 50 indicates expansion