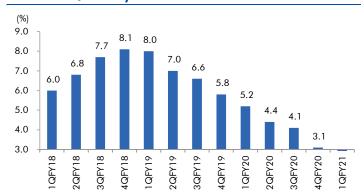

| 17.0          | Galaxy Surfactants is a market leader in oleochemical-based surfactants, which is used in personal and home care products. The company has been increasing its share of high margin specialty care products in it's portfolio which now accounts for ~ 40% of it's revenues while the balance is accounted for by the performance surfactant business. The company has a very strong relationship with MNC clients like Unilever, P&G, Henkel, Colgate-Palmolive and supplies raw materials to them not only in India but also in US, EU and MENA region. We expect revenues to bounce back strongly in Q2FY21 given the company's exposure to the personal and home care segment and recovery in the specialty segment. We recommend a Buy. |



#### Macro watch

#### **Exhibit 1: Quarterly GDP trends**



Source: CSO, Angel Research

#### **Exhibit 2: IIP trends**



Source: MOSPI, Angel Research

#### **Exhibit 3: Monthly WPI inflation trends**



Source: MOSPI, Angel Research

#### **Exhibit 4: Manufacturing and services PMI**



Source: Market, Angel Research; Note: Level above 50 indicates expansion

#### **Exhibit 5: Exports and imports growth trends**



Source: Bloomberg, Angel Research As of 05 Oct, 2020

#### **Exhibit 6: Key policy rates**



Source: RBI, Angel Research



### Global watch

Exhibit 1: Latest quarterly GDP Growth (%, yoy) across select developing and developed countries



Source: Bloomberg, Angel Research As of 05 Oct, 2020

Exhibit 2: 2017 GDP Growth projection by IMF (%, yoy) across select developing and developed countries



Source: IMF, Angel Research As of