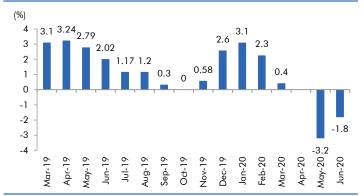

-------|----------------------------------------------------------------------------------------------------------------------------------------------------------------------------------------------------------------------------------------------|
| Jindal Steel & Power<br>Limited | 20,130               | 197        | NA            | NA            | We expect JSPL's top line to grow at 27% CAGR over FY19-FY20 on the back of strong steel demand and capacity addition. On the bottom line front, we expect JSPL to turn in to profit by FY19 on back of strong operating margin improvement. |



#### Macro watch

#### **Exhibit 1: Quarterly GDP trends**



Source: CSO, Angel Research

#### **Exhibit 2: IIP trends**



Source: MOSPI, Angel Research

#### **Exhibit 3: Monthly WPI inflation trends**



Source: MOSPI, Angel Research

#### **Exhibit 4: Manufacturing and services PMI**



Source: Market, Angel Research; Note: Level above 50 indicates expansion

#### **Exhibit 5: Exports and imports growth trends**



Source: Bloomberg, Angel Research As of 04 Aug, 2020

#### **Exhibit 6: Key policy rates**



Source: RBI, Angel Research

August 06, 2020







#### Global watch

Exhibit 1: Latest quarterly GDP Growth (%, yoy) across select developing and developed countries



Source: Bloomberg, Angel Research As of 04 Aug, 2020

Exhibit 2: 2017 GDP Growth projection by IMF (%, yoy) across select developing and developed countries



Source: IMF, Angel Research As of 04 Aug, 2020

Exhibit 3: One year forward P-E ratio across select developing and developed countries



Source: IMF, Angel