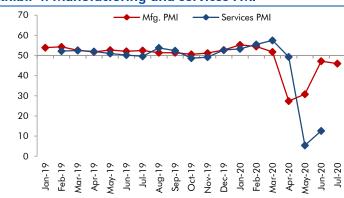

#### **Exhibit 4: Manufacturing and services PMI**

Source: Market, Angel Research; Note: Level above 50 indicates expansion