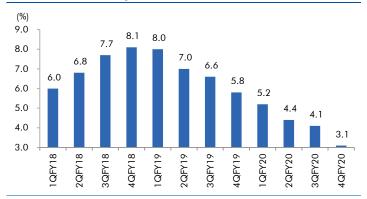

|
|---------------------------------|----------------------|------------|---------------|---------------|----------------------------------------------------------------------------------------------------------------------------------------------------------------------------------------------------------------------------------------------|
| Jindal Steel & Power<br>Limited | 20,130               | 197        | NA            | NA            | We expect JSPL's top line to grow at 27% CAGR over FY19-FY20 on the back of strong steel demand and capacity addition. On the bottom line front, we expect JSPL to turn in to profit by FY19 on back of strong operating margin improvement. |



#### Macro watch

#### **Exhibit 1: Quarterly GDP trends**



Source: CSO, Angel Research

#### **Exhibit 2: IIP trends**



Source: MOSPI, Angel Research

#### **Exhibit 3: Monthly WPI inflation trends**



Source: MOSPI, Angel Research

#### **Exhibit 4: Manufacturing and services PMI**



Source: Market, Angel Research; Note: Level above 50 indicates expansion

#### **Exhibit 5: Exports and imports growth trends**



Source: Bloomberg, Angel Research As of 04 Aug, 2020

#### **Exhibit 6: Key policy rates**



Source: RBI, Angel Research

August 06, 2020







#### Global watch

Exhibit 1: Latest quarterly GDP Growth (%, yoy) across select developing and developed countries



Source: Bloomberg, Angel Research As of 04 Aug, 2020

Exhibit 2: 2017 GDP Growth projection by IMF (%, yoy) across select developing and developed countries



Source: IMF