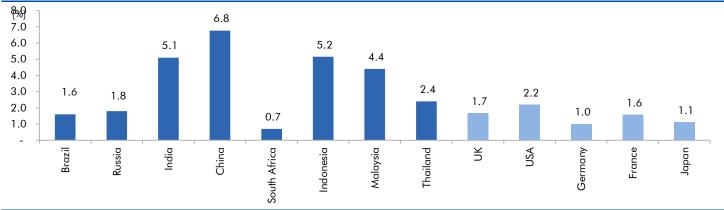

#### Global watch

Exhibit 1: Latest quarterly GDP Growth (%, yoy) across select developing and developed countries

Source: Bloomberg, Angel Research As of 04 Aug, 2020

Exhibit 2: 2017 GDP Growth projection by IMF (%, yoy) across select developing and developed countries

Source: IMF, Angel Research As of 04 Aug, 2020

Exhibit 3: One year forward P-E ratio across select developing and developed countries

Source: IMF, Angel Research As of 04 Aug, 2020

Exhibit 4: Relative performance of indices across globe