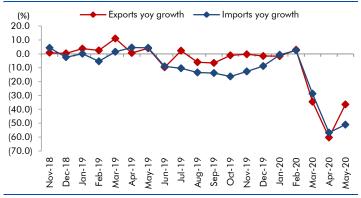

#### **Exhibit 5: Exports and imports growth trends**

Source: Bloomberg, Angel Research As of 04 Aug, 2020