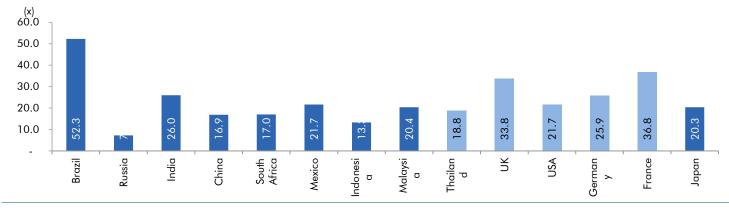

#### Global watch

Exhibit 1: Latest quarterly GDP Growth (%, yoy) across select developing and developed countries

Source: Bloomberg, Angel Research As of 04 Aug, 2020

Exhibit 2: 2017 GDP Growth projection by IMF (%, yoy) across select developing and developed countries

|              |                    |               |      | Returns ( | %)    |
|--------------|--------------------|---------------|------|-----------|-------|
| Country      | Name of index      | Closing price | 1M   | 3M        | 1YR   |
| Brazil       | Bovespa            | 102912        | 6.4  | 30.5      | 2.8   |
| Russia       | Micex              | 2911          | 3.9  | 9.7       | 8.7   |
| India        | Nifty              | 10968         | 3.4  | 18.0      | 1.0   |
| China        | Shanghai Composite | 3354          | 6.4  | 16.5      | 18.9  |
| South Africa | Top 40             | 51368         | 2.1  | 2.8       | 2.7   |
| Mexico       | Mexbol             | 37019         | -1.9 | 1.1       | -8.4  |
| Indonesia    | LQ45               | 779           | 1.2  | 12.9      | -20.2 |
| Malaysia     | KLCI               | 1588          | 0.8  | 15.4      | -1.7  |
| Thailand     | SET 50             | 851           | -6.3 | -0.7      | -22.6 |
| USA          | Dow Jones          | 26428         | 0.5  | 11.3      | 2.8   |
| UK           | FTSE               | 5897          | -4.2 | 0.8       | -18.4 |
| Japan        | Nikkei             | 22151         | -0.7 | 12.6      | 6.9   |
| Germany      | DAX                | 12313         | -1.7 | 17.6      | 5.6   |
| France       | CAC                | 4783          | -4.5 | 9.3       | -8.7  |