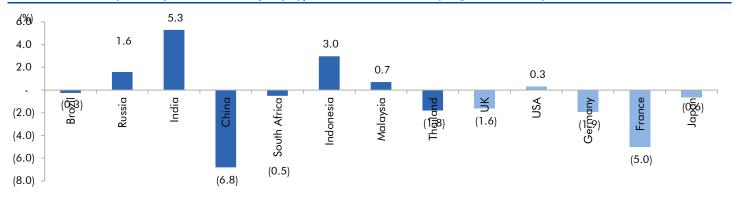

#### Global watch

Exhibit 1: Latest quarterly GDP Growth (%, yoy) across select developing and developed countries

Source: Bloomberg, Angel Research As of 04 Aug, 2020

Exhibit 2: 2017 GDP Growth projection by IMF (%, yoy) across select developing and developed countries