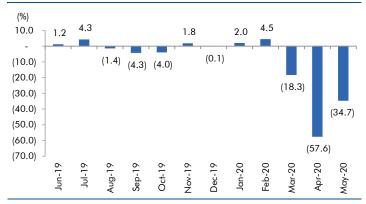

----------------------|----------------------|------------|---------------|---------------|----------------------------------------------------------------------------------------------------------------------------------------------------------------------------------------------------------------------------------------------|
| Jindal Steel & Power<br>Limited | 20,130               | 197        | NA            | NA            | We expect JSPL's top line to grow at 27% CAGR over FY19-FY20 on the back of strong steel demand and capacity addition. On the bottom line front, we expect JSPL to turn in to profit by FY19 on back of strong operating margin improvement. |



#### Macro watch

#### **Exhibit 1: Quarterly GDP trends**



Source: CSO, Angel Research

#### **Exhibit 2: IIP trends**



Source: MOSPI, Angel Research

#### **Exhibit 3: Monthly WPI inflation trends**



Source: MOSPI, Angel Research

#### **Exhibit 4: Manufacturing and services PMI**



Source: Market, Angel Research; Note: Level above 50 indicates expansion

#### **Exhibit 5: Exports and imports growth trends**



Source: Bloomberg, Angel Research As of 04 Aug, 2020

#### **Exhibit 6: Key policy rates**



Source: RBI, Angel Research

August 06, 2020







#### Global watch

Exhibit 1: Latest quarterly GDP Growth (%, yoy) across select developing and developed countries



Source: Bloomberg, Angel Research As of 04 Aug, 2020

Exhibit 2: 2017 GDP Growth projection by IMF (%, yoy) across select developing and developed countries



Source: IMF, Angel Research As of 04 Aug, 2020

Exhibit 3: One year forwar