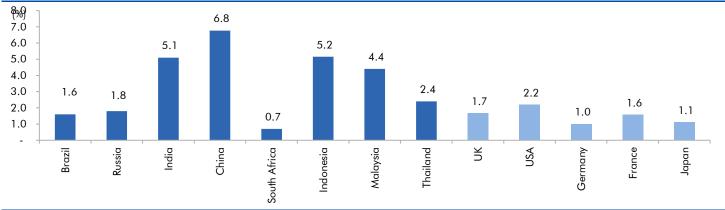

## Global watch

Exhibit 1: Latest quarterly GDP Growth (%, yoy) across select developing and developed countries

Source: Bloomberg, Angel Research As of 05 Oct, 2020

Exhibit 2: 2017 GDP Growth projection by IMF (%, yoy) across select developing and developed countries

Source: IMF, Angel Research As of 05 Oct, 2020

Exhibit 3: One year forward P-E ratio across select developing and developed countries

Source: IMF, Angel Research As of 05 Oct, 2020

Exhibit 4: Relative performance of indices across globe