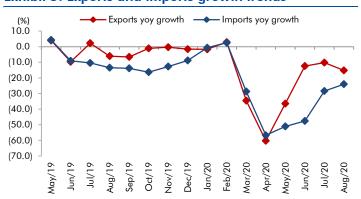

#### **Exhibit 5: Exports and imports growth trends**

Source: Bloomberg, Angel Research As of 05 Oct, 2020