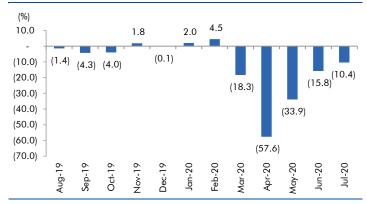

lthcare Service, Apollo hospitals is the largest private healthcare company in India. Company having 44 owned hospitals with Operational beds of 7500+. We expect the company to report very strong revenue growth in upcoming quarters as higher occupancy due to covid 2nd wave in India, we expect this quarter to report vacancy levels of more than 75% along with that We expect pharmacy growth and LOS to increase further. Company having capacity of 10300+ beds out of which 7500 beds are operational only, we expect these beds to come in operation soon and start contributing in revenue along with this company is not looking for any brown field expansion in upcoming years. |



### Macro watch

#### **Exhibit 1: Quarterly GDP trends**



Source: CSO, Angel Research

#### **Exhibit 2: IIP trends**



Source: MOSPI, Angel Research

#### **Exhibit 3: Monthly WPI inflation trends**



Source: MOSPI, Angel Research

#### **Exhibit 4: Manufacturing and services PMI**



Source: Market, Angel Research; Note: Level above 50 indicates expansion

#### **Exhibit 5: Exports and imports growth trends**



Source: Bloomberg, Angel Research As of 05 Oct, 2020

#### **Exhibit 6: Key policy rates**



Source: RBI, Angel Research

## Global watch

Exhibit 1: Latest quarterly GDP Growth (%, yoy) across select developing and developed countries



Source: Bloomberg, Angel Research As of 05 Oct, 2020

Exhibit 2: 2017 GDP Growth projection by IMF (%, yoy) across select developing and developed countries



Source: IMF, Angel Research As of 05 Oct, 2020

Exhibit 3: One year forward P-E ratio across select