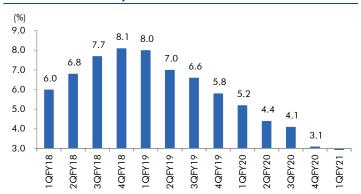

| Apollo hospitals engage in the business of providing healthcare Service, Apollo hospitals is the largest private healthcare company in India. Company having 44 owned hospitals with Operational beds of 7500+. We expect the company to report very strong revenue growth in upcoming quarters as higher occupancy due to covid 2nd wave in India, we expect this quarter to report vacancy levels of more than 75% along with that We expect pharmacy growth and LOS to increase further. Company having capacity of 10300+ beds out of which 7500 beds are operational only, we expect these beds to come in operation soon and start contributing in revenue along with this company is not looking for any brown field expansion in upcoming years. |



### Macro watch

#### **Exhibit 1: Quarterly GDP trends**



Source: CSO, Angel Research

#### **Exhibit 2: IIP trends**



Source: MOSPI, Angel Research

#### **Exhibit 3: Monthly WPI inflation trends**



Source: MOSPI, Angel Research

#### **Exhibit 4: Manufacturing and services PMI**



Source: Market, Angel Research; Note: Level above 50 indicates expansion

#### **Exhibit 5: Exports and imports growth trends**



Source: Bloomberg, Angel Research As of 05 Oct, 2020

#### **Exhibit 6: Key policy rates**



Source: RBI, Angel Research

## Global watch

Exhibit 1: Latest quarterly GDP Growth (%, yoy) across select developing and developed countries



Source: Bloomberg, Angel Research As of 05 Oct, 2020

Exhibit 2: 2017 GDP Growth projection by IMF (%, yoy) across select developing and developed countries



Source: IMF, Angel Research As of 05