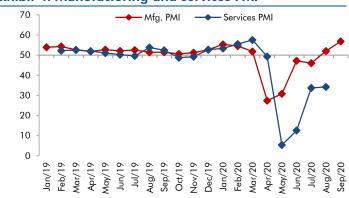

#### **Exhibit 4: Manufacturing and services PMI**

Source: Market, Angel Research; Note: Level above 50 indicates expansion