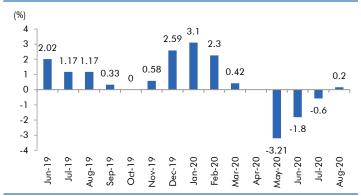

a. Company having 44 owned hospitals with Operational beds of 7500+. We expect the company to report very strong revenue growth in upcoming quarters as higher occupancy due to covid 2nd wave in India, we expect this quarter to report vacancy levels of more than 75% along with that We expect pharmacy growth and LOS to increase further. Company having capacity of 10300+ beds out of which 7500 beds are operational only, we expect these beds to come in operation soon and start contributing in revenue along with this company is not looking for any brown field expansion in upcoming years. |



### Macro watch

#### **Exhibit 1: Quarterly GDP trends**



Source: CSO, Angel Research

#### **Exhibit 2: IIP trends**



Source: MOSPI, Angel Research

#### **Exhibit 3: Monthly WPI inflation trends**



Source: MOSPI, Angel Research

#### **Exhibit 4: Manufacturing and services PMI**



Source: Market, Angel Research; Note: Level above 50 indicates expansion

#### **Exhibit 5: Exports and imports growth trends**



Source: Bloomberg, Angel Research As of 05 Oct, 2020

#### **Exhibit 6: Key policy rates**



Source: RBI, Angel Research

## Global watch

Exhibit 1: Latest quarterly GDP Growth (%, yoy) across select developing and developed countries



Source: Bloomberg, Angel Research As of 05 Oct, 2020

Exhibit 2: 2017 GDP Growth projection by IMF (%, yoy) across select developing and developed countries



Source: IMF, Angel Research As of 05 Oct, 2020

Exhibit 3: One year forward P-E ratio across select developing and developed countries



Source: IMF, Angel Research As of 05 Oct, 20