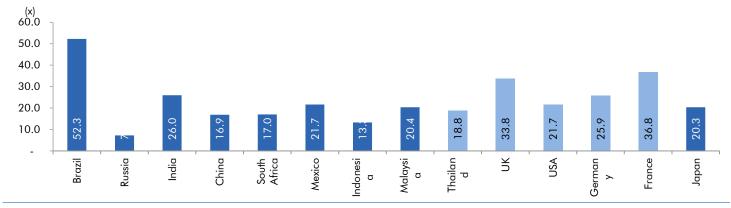

## Global watch

Exhibit 1: Latest quarterly GDP Growth (%, yoy) across select developing and developed countries

Source: Bloomberg, Angel Research As of 05 Oct, 2020

Exhibit 2: 2017 GDP Growth projection by IMF (%, yoy) across select developing and developed countries

Source: IMF, Angel Research As of 05 Oct, 2020

Exhibit 3: One year forward P-E ratio across select developing and developed countries

Source: IMF, Angel Research As of 05 Oct, 2020

Exhibit 4: Relative performance of indices across globe

|              |                    |               |      | Return | s (%) |
|--------------|--------------------|---------------|------|--------|-------|
| Country      | Name of index      | Closing price | 1M   | 3M     | 1YR   |
| Brazil       | Bovespa            | 94603         | -7.4 | -4.4   | -9.1  |
| Russia       | Micex              | 2901          | -2.5 | 2.4    | 7.1   |
| India        | Nifty              | 11416         | -1.0 | 6.1    | 0.9   |
| China        | Shanghai Composite | 3218          | -5.5 | -3.4   | 10.5  |
| South Africa | Top 40             | 50159         | -3.6 | -5.2   | 1.2   |
| Mexico       | Mexbol             | 36626         | -1.4 | -3.3   | -15.6 |
| Indonesia    | LQ45               | 761           | -9.7 | -1.8   | -19.1 |
| Malaysia     | KLCI               | 1496          | -1.3 | -2.6   | -3.9  |
| Thailand     | SET 50             | 788           | -6.6 | -13.6  | -26.5 |
| USA          | Dow Jones          | 27963         | -2.4 | 6.4    | 5.2   |
| UK           | FTSE               | 5877          | 0.3  | -6.5   | -20.1 |
| Japan        | Nikkei             | 23184         | -0.3 | 2.1    | 6.5   |
| Germany      | DAX                | 12748         | -1.5 | 0.1    | 4.0   |
| France       | CAC                | 4830          | -2.2 | -4.2   | -13.7 |