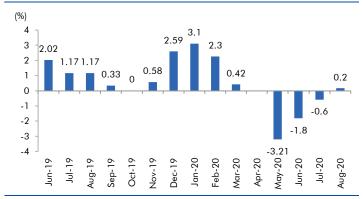

#### **Exhibit 3: Monthly WPI inflation trends**

Source: MOSPI, Angel Research

**Exhibit 4: Manufacturing and services PMI** 

Source: Market, Angel Research; Note: Level above 50 indicates expansion