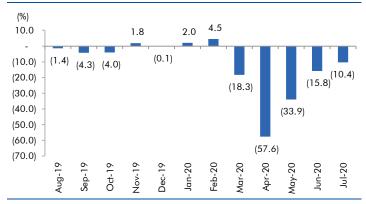

hcare                   | 11,398               | 2,230      | 2,380         | 6.7           | Metropolis is a leading Pathology centre in India and has<br>an asset light model with a strong balance sheet. It has one<br>the largest pathology set up in India which gives it<br>economies of scale as compared to smaller regional<br>players.                                                                                                                                                                                                                                                                                                                                                |



### Macro watch

#### **Exhibit 1: Quarterly GDP trends**



Source: CSO, Angel Research

#### **Exhibit 2: IIP trends**



Source: MOSPI, Angel Research

#### **Exhibit 3: Monthly WPI inflation trends**



Source: MOSPI, Angel Research

**Exhibit 4: Manufacturing and services PMI** 



Source: Market, Angel Research; Note: Level above 50 indicates expansion

#### **Exhibit 5: Exports and imports growth trends**



Source: Bloomberg, Angel Research As of 05 Oct, 2020

**Exhibit 6: Key policy rates** 



Source: RBI, Angel Research



## Global watch

Exhibit 1: Latest quarterly GDP Growth (%, yoy) across select developing and developed countries



Source: Bloomberg, Angel Research As of 05 Oct, 2020

Exhibit 2: 2017 GDP Growth projection by IMF (%, yoy) across select developing and developed countries



Source: IMF, Angel Research As of 05 Oct, 2020

Exhibit 3: One year forward P-E ratio across select devel