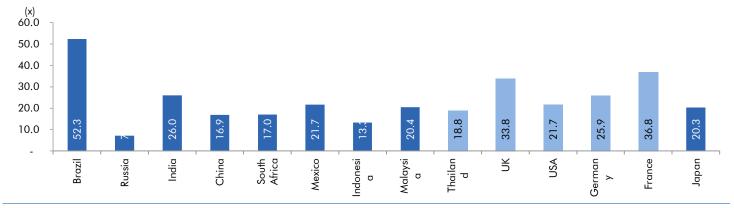

## Global watch

Exhibit 1: Latest quarterly GDP Growth (%, yoy) across select developing and developed countries

Source: Bloomberg, Angel Research As of 05 Oct, 2020

Exhibit 2: 2017 GDP Growth projection by IMF (%, yoy) across select developing and developed countries

Source: IMF, Angel Research As of 05 Oct, 2020

Exhibit 3: One year forward P-E ratio across select developing and developed countries

Source: IMF, Angel Research As of 05 Oct, 2020

Exhibit 4: Relative performance of indices across globe

|              |                    |               |      | Returns ( | %)    |
|--------------|--------------------|---------------|------|-----------|-------|
| Country      | Name of index      | Closing price | 1M   | 3M        | 1YR   |
| Brazil       | Bovespa            | 94603         | -7.4 | -4.4      | -9.1  |
| Russia       | Micex              | 2901          | -2.5 | 2.4       | 7.1   |
| India        | Nifty              | 11416         | -1.0 | 6.1       | 0.9   |
| China        | Shanghai Composite | 3218          | -5.5 | -3.4      | 10.5  |
| South Africa | Top 40             | 50159         | -3.6 | -5.2      | 1.2   |
| Mexico       | Mexbol             | 36626         | -1.4 | -3.3      | -15.6 |
| Indonesia    | LQ45               | 761           | -9.7 | -1.8      | -19.1 |
| Malaysia     | KLCI               | 1496          | -1.3 | -2.6      | -3.9  |
| Thailand     | SET 50             | 788           | -6.6 | -13.6     | -26.5 |
| USA          | Dow Jones          | 27963         | -2.4 | 6.4       | 5.2   |
| UK           | FTSE               | 5877          | 0.3  | -6.5      | -20.1 |
| Japan        | Nikkei             | 23184         | -0.3 | 2.1       | 6.5   |
| Germany      | DAX                | 12748         | -1.5 | 0.1       | 4.0   |
| France       | CAC                | 4830          | -2.2 | -4.2      | -13.7 |