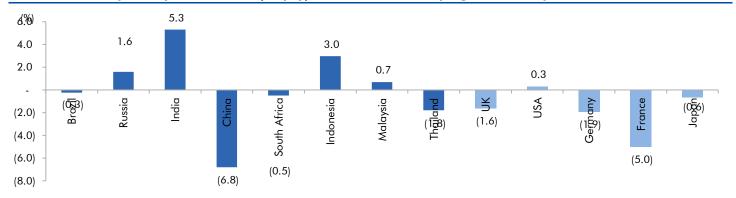

## Global watch

Exhibit 1: Latest quarterly GDP Growth (%, yoy) across select developing and developed countries

Source: Bloomberg, Angel Research As of 05 Oct, 2020

Exhibit 2: 2017 GDP Growth projection by IMF (%, yoy) across select developing and developed countries