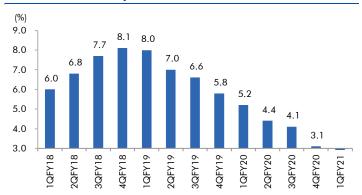

|
| Metropolis Healthcare                   | 11,398               | 2,230      | 2,380         | 6.7           | Metropolis is a leading Pathology centre in India and has<br>an asset light model with a strong balance sheet. It has one<br>the largest pathology set up in India which gives it<br>economies of scale as compared to smaller regional<br>players.                                                                                                                                                                                                                                                                                                                                                |



### Macro watch

#### **Exhibit 1: Quarterly GDP trends**



Source: CSO, Angel Research

#### **Exhibit 2: IIP trends**



Source: MOSPI, Angel Research

#### **Exhibit 3: Monthly WPI inflation trends**



Source: MOSPI, Angel Research

**Exhibit 4: Manufacturing and services PMI** 



Source: Market, Angel Research; Note: Level above 50 indicates expansion

#### **Exhibit 5: Exports and imports growth trends**



Source: Bloomberg, Angel Research As of 05 Oct, 2020

**Exhibit 6: Key policy rates** 



Source: RBI, Angel Research



## Global watch

Exhibit 1: Latest quarterly GDP Growth (%, yoy) across select developing and developed countries



Source: Bloomberg, Angel Research As of 05 Oct, 2020

Exhibit 2: 2017 GDP Growth projection by IMF (%, yoy) across select developing and developed countries



Source: IMF, Angel Research As of 05 Oct,