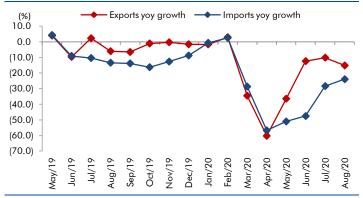

#### **Exhibit 5: Exports and imports growth trends**

Source: Bloomberg, Angel Research As of 05 Oct, 2020

**Exhibit 6: Key policy rates** 

Source: RBI, Angel Research