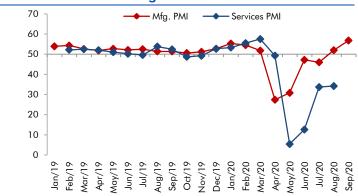

#### **Exhibit 3: Monthly WPI inflation trends**

Source: MOSPI, Angel Research

**Exhibit 4: Manufacturing and services PMI** 

Source: Market, Angel Research; Note: Level above 50 indicates expansion