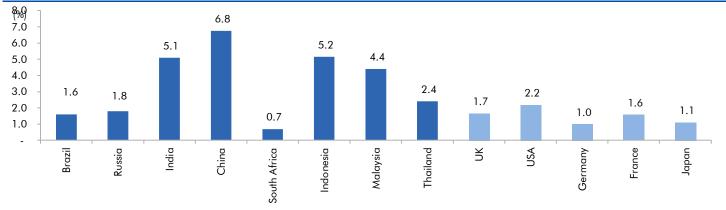

## Global watch

Exhibit 1: Latest quarterly GDP Growth (%, yoy) across select developing and developed countries

Source: Bloomberg, Angel Research As of 05 Oct, 2020

Exhibit 2: 2017 GDP Growth projection by IMF (%, yoy) across select developing and developed countries