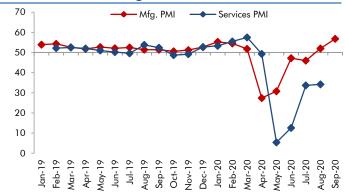

#### **Exhibit 4: Manufacturing and services PMI**

Source: Market, Angel Research; Note: Level above 50 indicates expansion