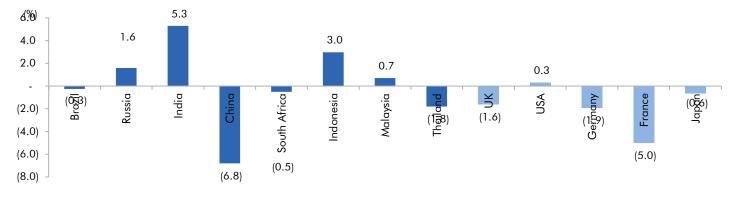

### Exhibit 2: 2017 GDP Growth projection by IMF (%, yoy) across select developing and developed countries

Source: IMF, Angel Research As of 05 Oct, 2020