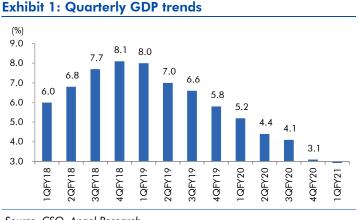

|
| Inox Leisure          | 2,953                | 287        | 350           | 21.9          | Share prices have corrected more than 40% as all theatres<br>are closed down due to covid-19 issue. Although, long<br>term fundamentals are intact. Covid-19 can lead to further<br>consolidation in the industry                                                                                   |
| Hind. Aeronautics     | 26,716               | 799        | 1,125         | 40.8          | HAL is one of the premier defense PSU in India along with<br>BRL and has over the years showcased research. Currently<br>the company has an order backlog of ~Rs. 52,000 cr<br>which is expected increase substantially over the next few<br>years as the company is likely to get many new orders. |

### Macro watch



Source: CSO, Angel Research

### **Exhibit 3: Monthly WPI inflation trends**



Source: MOSPI, Angel Research

#### Exhibit 5: Exports and imports growth trends



Source: Bloomberg, Angel Research As of 05 Oct, 2020

**Exhibit 2: IIP trends** 

Angel Broking

Service Truly Personalized



Powered By

Source: MOSPI, Angel Research

#### **Exhibit 4: Manufacturing and services PMI**



Source: Market, Angel Research; Note: Level above 50 indicates expansion

#### Exhibit 6: Key policy rates



Source: RBI, Angel Research

LAUNCH OF THE YEAR

TECHNOLOGY EFFECTIVENESS



## **Global watch**

🗮 Angel Broking

Service Truly Personalized





Source: Bloomberg, Angel Research As of 05 Oct, 2020

### Exhibit 2: 2017 GDP Growth projection by IMF (%, yoy) across select developing and developed co