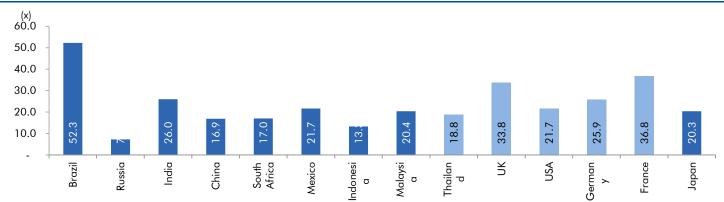

### Exhibit 2: 2017 GDP Growth projection by IMF (%, yoy) across select developing and developed countries

Source: IMF, Angel Research As of 05 Oct, 2020