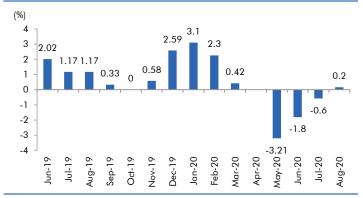

| 21.9          | Share prices have corrected more than 40% as all theatres<br>are closed down due to covid-19 issue. Although, long<br>term fundamentals are intact. Covid-19 can lead to further<br>consolidation in the industry                                                                                   |
| Hind. Aeronautics     | 26,716               | 799        | 1,125         | 40.8          | HAL is one of the premier defense PSU in India along with<br>BRL and has over the years showcased research. Currently<br>the company has an order backlog of ~Rs. 52,000 cr<br>which is expected increase substantially over the next few<br>years as the company is likely to get many new orders. |

### Macro watch



Source: CSO, Angel Research

### **Exhibit 3: Monthly WPI inflation trends**



Source: MOSPI, Angel Research

#### Exhibit 5: Exports and imports growth trends



Source: Bloomberg, Angel Research As of 05 Oct, 2020

**Exhibit 2: IIP trends** 

Angel Broking

Service Truly Personalized



Powered By

Source: MOSPI, Angel Research

#### **Exhibit 4: Manufacturing and services PMI**



Source: Market, Angel Research; Note: Level above 50 indicates expansion

#### Exhibit 6: Key policy rates



Source: RBI, Angel Research

LAUNCH OF THE YEAR

TECHNOLOGY EFFECTIVENESS



## **Global watch**

🗮 Angel Broking

Service Truly Personalized





Source: Bloomberg, Angel Research As of 05 Oct, 2020

### Exhibit 2: 2017 GDP Growth projection by IMF (%, yoy) across select developing and developed countries



Source: IMF, Angel Research As of 05 Oct, 2020



### Exhibit 3: One