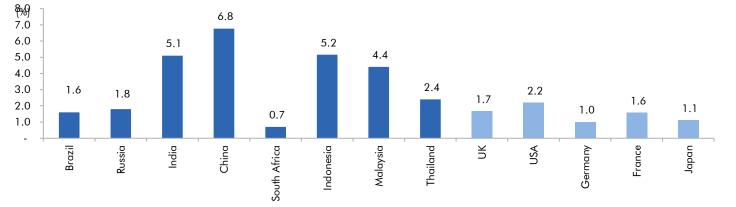

### Exhibit 3: One year forward P-E ratio across select developing and developed countries

Source: IMF, Angel Research As of 05 Oct, 2020

Angel Broking Wins Global Marketing Excellence Awards Across 90 Countries LAUNCH OF THE YEAR