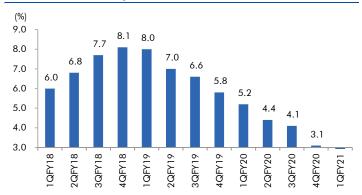

| Apollo hospitals engage in the business of providing healthcare Service, Apollo hospitals is the largest private healthcare company in India. Company having 44 owned hospitals with Operational beds of 7500+. We expect the company to report very strong revenue growth in upcoming quarters as higher occupancy due to covid 2nd wave in India, we expect this quarter to report vacancy levels of more than 75% along with that We expect pharmacy growth and LOS to increase further. Company having capacity of 10300+ beds out of which 7500 beds are operational only, we expect these beds to come in operation soon and start contributing in revenue along with this company is not looking for any brown field expansion in upcoming years. |



## Macro watch

#### **Exhibit 1: Quarterly GDP trends**



Source: CSO, Angel Research

#### **Exhibit 2: IIP trends**



Source: MOSPI, Angel Research

#### **Exhibit 3: Monthly WPI inflation trends**



Source: MOSPI, Angel Research

#### **Exhibit 4: Manufacturing and services PMI**



Source: Market, Angel Research; Note: Level above 50 indicates expansion

#### **Exhibit 5: Exports and imports growth trends**



Source: Bloomberg, Angel Research As of 05 Oct, 2020

#### **Exhibit 6: Key policy rates**



Source: RBI, Angel Research



## Global watch

Exhibit 1: Latest quarterly GDP Growth (%, yoy) across select developing and developed countries



Source: Bloomberg, Angel Research As of 05 Oct, 2020

Exhibit 2: 2017 GDP Growth projection by IMF (%, yoy) across select developing and developed countries



Source: IMF, Angel Research As of