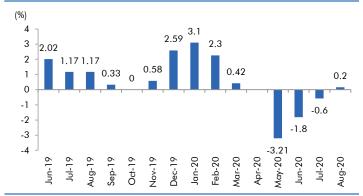

ia. Company having 44 owned hospitals with Operational beds of 7500+. We expect the company to report very strong revenue growth in upcoming quarters as higher occupancy due to covid 2nd wave in India, we expect this quarter to report vacancy levels of more than 75% along with that We expect pharmacy growth and LOS to increase further. Company having capacity of 10300+ beds out of which 7500 beds are operational only, we expect these beds to come in operation soon and start contributing in revenue along with this company is not looking for any brown field expansion in upcoming years. |



## Macro watch

#### **Exhibit 1: Quarterly GDP trends**



Source: CSO, Angel Research

#### **Exhibit 2: IIP trends**



Source: MOSPI, Angel Research

#### **Exhibit 3: Monthly WPI inflation trends**



Source: MOSPI, Angel Research

#### **Exhibit 4: Manufacturing and services PMI**



Source: Market, Angel Research; Note: Level above 50 indicates expansion

#### **Exhibit 5: Exports and imports growth trends**



Source: Bloomberg, Angel Research As of 05 Oct, 2020

#### **Exhibit 6: Key policy rates**



Source: RBI, Angel Research



## Global watch

Exhibit 1: Latest quarterly GDP Growth (%, yoy) across select developing and developed countries



Source: Bloomberg, Angel Research As of 05 Oct, 2020

Exhibit 2: 2017 GDP Growth projection by IMF (%, yoy) across select developing and developed countries



Source: IMF, Angel Research As of 05 Oct, 2020

Exhibit 3: One year forward P-E ratio across select developing and developed countries



Source: IMF, Angel Research As of 05 Oct,