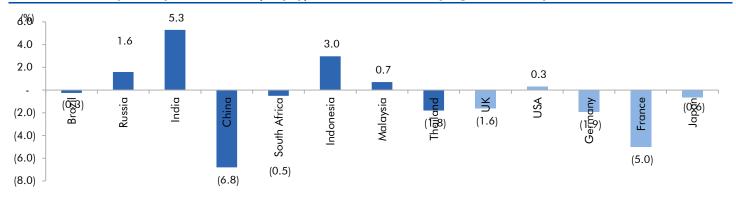

## Global watch

Exhibit 1: Latest quarterly GDP Growth (%, yoy) across select developing and developed countries

Source: Bloomberg, Angel Research As of 05 Oct, 2020

Exhibit 2: 2017 GDP Growth projection by IMF (%, yoy) across select developing and developed countries