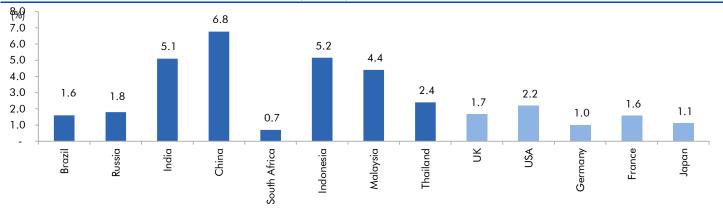

## Global watch

Exhibit 1: Latest quarterly GDP Growth (%, yoy) across select developing and developed countries

Source: Bloomberg, Angel Research As of 05 Oct, 2020

Exhibit 2: 2017 GDP Growth projection by IMF (%, yoy) across select developing and developed countries

Source: IMF, Angel Research As of 05 Oct, 2020

Exhibit 3: One year forward P-E ratio across select developing and developed countries

Source: IMF, Angel Research As of 05 Oct, 2020

Exhibit 4: Relative performance of indices across globe