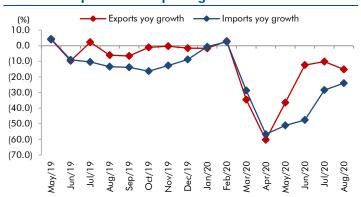

#### **Exhibit 5: Exports and imports growth trends**

Source: Bloomberg, Angel Research As of 05 Oct, 2020