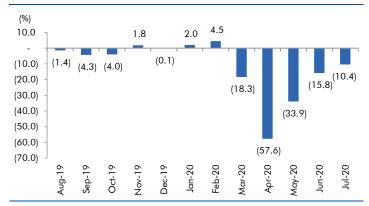

althcare Service, Apollo hospitals is the largest private healthcare company in India. Company having 44 owned hospitals with Operational beds of 7500+. We expect the company to report very strong revenue growth in upcoming quarters as higher occupancy due to covid 2nd wave in India, we expect this quarter to report vacancy levels of more than 75% along with that We expect pharmacy growth and LOS to increase further. Company having capacity of 10300+ beds out of which 7500 beds are operational only, we expect these beds to come in operation soon and start contributing in revenue along with this company is not looking for any brown field expansion in upcoming years. |



## Macro watch

#### **Exhibit 1: Quarterly GDP trends**



Source: CSO, Angel Research

#### **Exhibit 2: IIP trends**



Source: MOSPI, Angel Research

#### **Exhibit 3: Monthly WPI inflation trends**



Source: MOSPI, Angel Research

#### **Exhibit 4: Manufacturing and services PMI**



Source: Market, Angel Research; Note: Level above 50 indicates expansion

#### **Exhibit 5: Exports and imports growth trends**



Source: Bloomberg, Angel Research As of 05 Oct, 2020

#### **Exhibit 6: Key policy rates**



Source: RBI, Angel Research



## Global watch

Exhibit 1: Latest quarterly GDP Growth (%, yoy) across select developing and developed countries



Source: Bloomberg, Angel Research As of 05 Oct, 2020

Exhibit 2: 2017 GDP Growth projection by IMF (%, yoy) across select developing and developed countries



Source: IMF, Angel Research As of 05 Oct, 2020

Exhibit 3: One year forward P-E ratio across sele