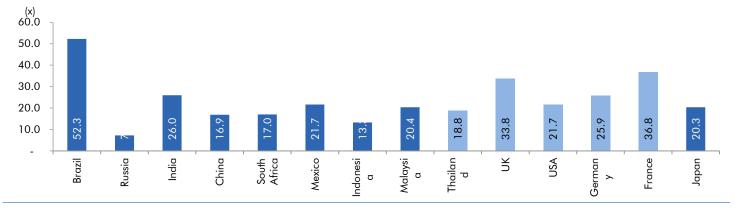

Source: IMF, Angel Research As of 05 Oct, 2020

Exhibit 3: One year forward P-E ratio across select developing and developed countries

Source: IMF, Angel Research As of 05 Oct, 2020

Exhibit 4: Relative performance of indices across globe

|              |                    |               |      | Return | s (%) |
|--------------|--------------------|---------------|------|--------|-------|
| Country      | Name of index      | Closing price | 1M   | 3M     | 1YR   |
| Brazil       | Bovespa            | 94603         | -7.4 | -4.4   | -9.1  |
| Russia       | Micex              | 2901          | -2.5 | 2.4    | 7.1   |
| India        | Nifty              | 11416         | -1.0 | 6.1    | 0.9   |
| China        | Shanghai Composite | 3218          | -5.5 | -3.4   | 10.5  |
| South Africa | Top 40             | 50159         | -3.6 | -5.2   | 1.2   |
| Mexico       | Mexbol             | 36626         | -1.4 | -3.3   | -15.6 |
| Indonesia    | LQ45               | 761           | -9.7 | -1.8   | -19.1 |
| Malaysia     | KLCI               | 1496          | -1.3 | -2.6   | -3.9  |
| Thailand     | SET 50             | 788           | -6.6 | -13.6  | -26.5 |
| USA          | Dow Jones          | 27963         | -2.4 | 6.4    | 5.2   |
| UK           | FTSE               | 5877          | 0.3  | -6.5   | -20.1 |
| Japan        | Nikkei             | 23184         | -0.3 | 2.1    | 6.5   |
| Germany      | DAX                | 12748         | -1.5 | 0.1    | 4.0   |
| France       | CAC                | 4830          | -2.2 | -4.2   | -13.7 |