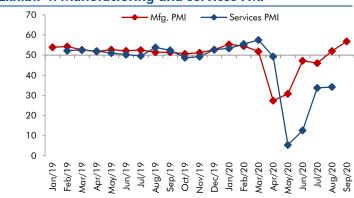

#### **Exhibit 4: Manufacturing and services PMI**

Source: Market, Angel Research; Note: Level above 50 indicates expansion