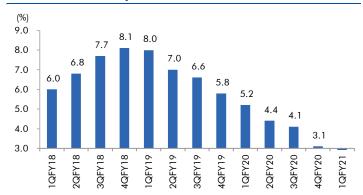

nts such as NHAI, UPEIDA, MSRDC, UPPCL etc. Company has a strong and healthy order book. On an F20 basis it has a book to bill ratio of more than 3.5x. Its entire order book is from the public sector, where risk of cancellation is low. PNC has a track record of completing projects ahead of timelines, as a result of which it is eligible for early completion bonus from its clients.                                                                                                                                                                                                                                                                                                                                                                    |



## Macro watch

### **Exhibit 1: Quarterly GDP trends**



Source: CSO, Angel Research

### **Exhibit 2: IIP trends**



Source: MOSPI, Angel Research

### **Exhibit 3: Monthly WPI inflation trends**



Source: MOSPI, Angel Research

**Exhibit 4: Manufacturing and services PMI** 



Source: Market, Angel Research; Note: Level above 50 indicates expansion

### **Exhibit 5: Exports and imports growth trends**



Source: Bloomberg, Angel Research As of 05 Oct, 2020

### **Exhibit 6: Key policy rates**



Source: RBI, Angel Research

## Global watch

Exhibit 1: Latest quarterly GDP Growth (%, yoy) across select developing and developed countries



Source: Bloomberg, Angel Research As of 05 Oct, 2020

Exhibit 2: 2017 GDP Growth projection by IMF (%, yoy) across select developing and developed countries



Source: IMF, Angel Research As of 05 Oct, 20