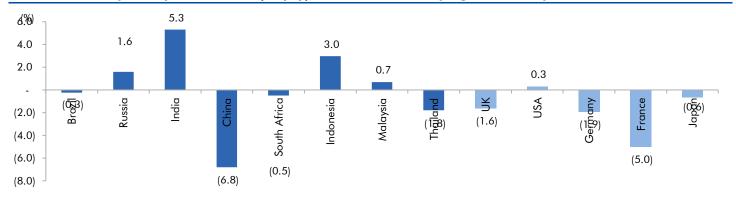

## Global watch

Exhibit 1: Latest quarterly GDP Growth (%, yoy) across select developing and developed countries

Source: Bloomberg, Angel Research As of 05 Oct, 2020

Exhibit 2: 2017 GDP Growth projection by IMF (%, yoy) across select developing and developed countries

Source: IMF, Angel Research As of 05 Oct, 2020

Exhibit 3: One year forward P-E ratio across select developing and developed countries

Source: IMF, Angel Research As of 05 Oct, 2020

Exhibit 4: Relative performance of indices across globe