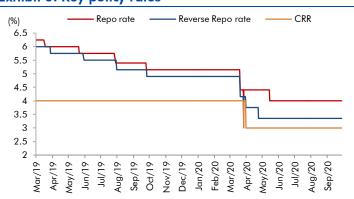

|



## Macro watch

### **Exhibit 1: Quarterly GDP trends**



Source: CSO, Angel Research

### **Exhibit 2: IIP trends**



Source: MOSPI, Angel Research

### **Exhibit 3: Monthly WPI inflation trends**



Source: MOSPI, Angel Research

**Exhibit 4: Manufacturing and services PMI** 



Source: Market, Angel Research; Note: Level above 50 indicates expansion

### **Exhibit 5: Exports and imports growth trends**



Source: Bloomberg, Angel Research As of 05 Oct, 2020

### **Exhibit 6: Key policy rates**



Source: RBI, Angel Research

## Global watch

Exhibit 1: Latest quarterly GDP Growth (%, yoy) across select developing and developed countries



Source: Bloomberg, Angel Research As of 05 Oct, 2020

Exhibit 2: 2017 GDP Growth projection by IMF (%, yoy) across select developing and developed countries



Source: IMF, Angel Research As of 05 Oct, 2020

Exhibit 3: One year forward P-E ratio across select developing and developed countries



Source: IMF, Angel Research As of 05 Oct, 2020



Exhibit 4: Relative performance of indices across globe

|              |                    |               |      | Returns ( | %)    |
|--------------|--------------------|---------------|------|-----------|-------|
| Country      | Name of index      | Closing price | 1M   | 3M        | 1YR   |
| Br