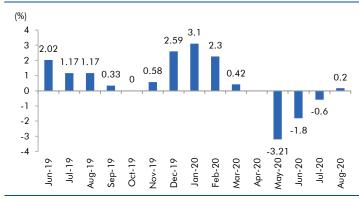

### **Exhibit 3: Monthly WPI inflation trends**

Source: MOSPI, Angel Research

**Exhibit 4: Manufacturing and services PMI** 

Source: Market, Angel Research; Note: Level above 50 indicates expansion