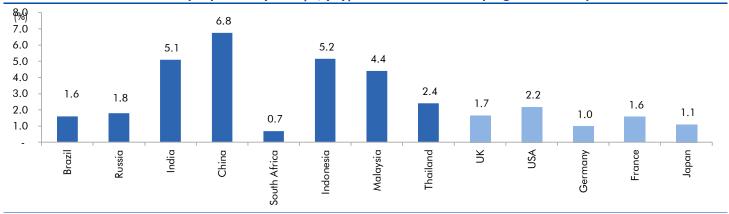

## Global watch

Exhibit 1: Latest quarterly GDP Growth (%, yoy) across select developing and developed countries

Source: Bloomberg, Angel Research As of 05 Oct, 2020

Exhibit 2: 2017 GDP Growth projection by IMF (%, yoy) across select developing and developed countries

Source: IMF, Angel Research As of 05 Oct, 2020

Exhibit 3: One year forward P-E ratio across select developing and developed countries

Source: IMF, Angel Research As of 05 Oct, 2020

Exhibit 4: Relative performance of indices across globe