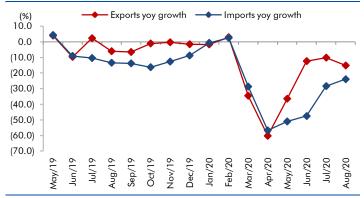

### **Exhibit 5: Exports and imports growth trends**

Source: Bloomberg, Angel Research As of 05 Oct, 2020