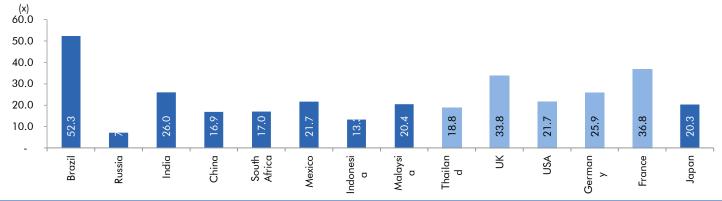

## Global watch

Exhibit 1: Latest quarterly GDP Growth (%, yoy) across select developing and developed countries

Source: Bloomberg, Angel Research As of 05 Oct, 2020

Exhibit 2: 2017 GDP Growth projection by IMF (%, yoy) across select developing and developed countries

Source: IMF, Angel Research As of 05 Oct, 2020

Exhibit 3: One year forward P-E ratio across select developing and developed countries

Source: IMF, Angel Research As of 05 Oct, 2020

Exhibit 4: Relative performance of indices across globe

|              |                    |               |      | Returns ( | %)    |
|--------------|--------------------|---------------|------|-----------|-------|
| Country      | Name of index      | Closing price | 1M   | 3M        | 1YR   |
| Brazil       | Bovespa            | 94603         | -7.4 | -4.4      | -9.1  |
| Russia       | Micex              | 2901          | -2.5 | 2.4       | 7.1   |
| India        | Nifty              | 11416         | -1.0 | 6.1       | 0.9   |
| China        | Shanghai Composite | 3218          | -5.5 | -3.4      | 10.5  |
| South Africa | Top 40             | 50159         | -3.6 | -5.2      | 1.2   |
| Mexico       | Mexbol             | 36626         | -1.4 | -3.3      | -15.6 |
| Indonesia    | LQ45               | 761           | -9.7 | -1.8      | -19.1 |
| Malaysia     | KLCI               | 1496          | -1.3 | -2.6      | -3.9  |
| Thailand     | SET 50             | 788           | -6.6 | -13.6     | -26.5 |
| USA          | Dow Jones          | 27963         | -2.4 | 6.4       | 5.2   |
| UK           | FTSE               | 5877          | 0.3  | -6.5      | -20.1 |
| Japan        | Nikkei             | 23184         | -0.3 | 2.1       | 6.5   |
| Germany      | DAX                | 12748         | -1.5 | 0.1       | 4.0   |
| France       | CAC                | 4830          | -2.2 | -4.2      | -13.7 |