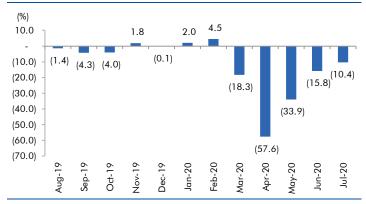

ng and healthy order book. On an F20 basis it has a book to bill ratio of more than 3.5x. Its entire order book is from the public sector, where risk of cancellation is low. PNC has a track record of completing projects ahead of timelines, as a result of which it is eligible for early completion bonus from its clients.                                                                                                                                                                                                                                                                                                                                                                    |



## Macro watch

### **Exhibit 1: Quarterly GDP trends**



Source: CSO, Angel Research

### **Exhibit 2: IIP trends**



Source: MOSPI, Angel Research

### **Exhibit 3: Monthly WPI inflation trends**



Source: MOSPI, Angel Research

**Exhibit 4: Manufacturing and services PMI** 



Source: Market, Angel Research; Note: Level above 50 indicates expansion

### **Exhibit 5: Exports and imports growth trends**



Source: Bloomberg, Angel Research As of 05 Oct, 2020

### **Exhibit 6: Key policy rates**



Source: RBI, Angel Research

## Global watch

Exhibit 1: Latest quarterly GDP Growth (%, yoy) across select developing and developed countries



Source: Bloomberg, Angel Research As of 05 Oct, 2020

Exhibit 2: 2017 GDP Growth projection by IMF (%, yoy) across select developing and developed countries



Source: IMF, Angel Research As of 05 Oct, 2020

Exhibit 3: One year forward P-E ratio across select develo