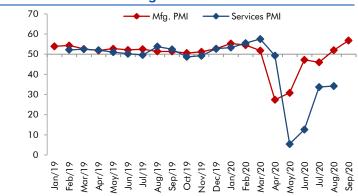

### **Exhibit 3: Monthly WPI inflation trends**

Source: MOSPI, Angel Research

**Exhibit 4: Manufacturing and services PMI** 

Source: Market, Angel Research; Note: Level above 50 indicates expansion