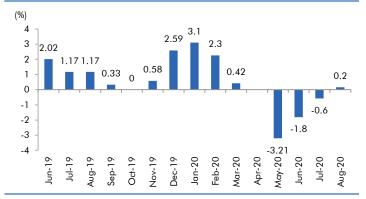

one of the biggest<br>beneficiaries of the revival in the CV cycle. The company<br>derives 60% of its revenues from exports while the balance<br>40% of the company's revenues comes from the domestic<br>market. GNA is expected to be one of the biggest<br>beneficiaries of strong growth outlook for truck sales in US<br>and Europe markets which are witnessing strong recovery<br>in demand. US which accounts for almost 40% of the<br>company's revenues has been registering strong class 8<br>truck sales. At current level the stock is trading at a P/E<br>multiple of 9xFY23E,given inexpensive valuations we<br>believe that the stock offers value at current levels and<br>recommend a BUY on the company. |

## Macro watch



Source: CSO, Angel Research

#### **Exhibit 3: Monthly WPI inflation trends**



Source: MOSPI, Angel Research

#### Exhibit 5: Exports and imports growth trends



Source: Bloomberg, Angel Research As of 05 Oct, 2020



Powered By

Source: MOSPI, Angel Research

**Angel Broking** 

Service Truly Personalized

#### **Exhibit 4: Manufacturing and services PMI**



Source: Market, Angel Research; Note: Level above 50 indicates expansion

#### Exhibit 6: Key policy rates



Source: RBI, Angel Research

# **Global watch**

🚵 Angel Broking

Service Truly Personalized

Powered By





Source: Bloomberg, Angel Research As of 05 Oct, 2020

## Exhibit 2: 2017 GDP Growth projection by IMF (%, yoy) across select developing and developed countries



Source: IMF, Angel Research As of 05 Oct, 2020



#### Exhibit 3: One year forward P-E ratio across select developing and develope