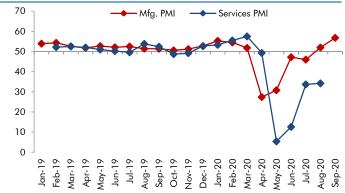

#### **Exhibit 4: Manufacturing and services PMI**

Source: Market, Angel Research; Note: Level above 50 indicates expansion