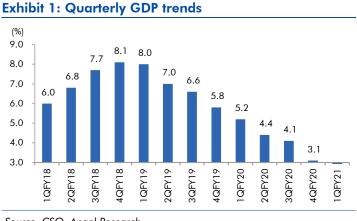

he leading suppliers of rear axles to<br>the Auto industry and is expected to be one of the biggest<br>beneficiaries of the revival in the CV cycle. The company<br>derives 60% of its revenues from exports while the balance<br>40% of the company's revenues comes from the domestic<br>market. GNA is expected to be one of the biggest<br>beneficiaries of strong growth outlook for truck sales in US<br>and Europe markets which are witnessing strong recovery<br>in demand. US which accounts for almost 40% of the<br>company's revenues has been registering strong class 8<br>truck sales. At current level the stock is trading at a P/E<br>multiple of 9xFY23E,given inexpensive valuations we<br>believe that the stock offers value at current levels and<br>recommend a BUY on the company. |

## Macro watch



Source: CSO, Angel Research

#### **Exhibit 3: Monthly WPI inflation trends**



Source: MOSPI, Angel Research

#### Exhibit 5: Exports and imports growth trends



Source: Bloomberg, Angel Research As of 05 Oct, 2020



Powered By

Source: MOSPI, Angel Research

**Angel Broking** 

Service Truly Personalized

#### **Exhibit 4: Manufacturing and services PMI**



Source: Market, Angel Research; Note: Level above 50 indicates expansion

#### Exhibit 6: Key policy rates



Source: RBI, Angel Research

# **Global watch**

🚵 Angel Broking

Service Truly Personalized

Powered By





Source: Bloomberg, Angel Research As of 05 Oct, 2020

## Exhibit 2: 2017 GDP Growth projection by IMF (%, yoy) across select developing and developed countries



Source: IMF, Angel Research As of 05 Oct, 2020