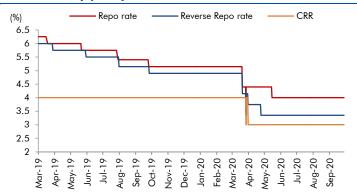

h accounts for almost 40% of the<br>company's revenues has been registering strong class 8<br>truck sales. At current level the stock is trading at a P/E<br>multiple of 9xFY23E,given inexpensive valuations we<br>believe that the stock offers value at current levels and<br>recommend a BUY on the company. |

## Macro watch



Source: CSO, Angel Research

#### **Exhibit 3: Monthly WPI inflation trends**



Source: MOSPI, Angel Research

#### Exhibit 5: Exports and imports growth trends



Source: Bloomberg, Angel Research As of 05 Oct, 2020



Powered By

Source: MOSPI, Angel Research

**Angel Broking** 

Service Truly Personalized

#### **Exhibit 4: Manufacturing and services PMI**



Source: Market, Angel Research; Note: Level above 50 indicates expansion

#### Exhibit 6: Key policy rates



Source: RBI, Angel Research

# **Global watch**

🚵 Angel Broking

Service Truly Personalized

Powered By





Source: Bloomberg, Angel Research As of 05 Oct, 2020

## Exhibit 2: 2017 GDP Growth projection by IMF (%, yoy) across select developing and developed countries



Source: IMF, Angel Research As of 05 Oct, 2020



#### Exhibit 3: One year forward P-E ratio across select developing and developed countries

Source: IMF, Angel Research As of 05 Oct, 2020

## Exhibit 4: Relative performance of indices across globe

|              |                    |               |      | Return | ns (%) |
|--------------|--------------------|---------------|------|--------|--------|
| Country      | Name of index      | Closing price | 1M   | 3M     | 1YR    |
| Brazil       | Bovespa            |