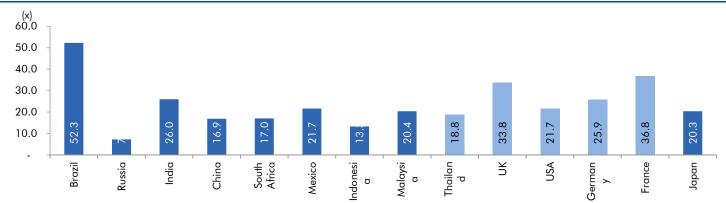

## Exhibit 2: 2017 GDP Growth projection by IMF (%, yoy) across select developing and developed countries

Source: IMF, Angel Research As of 05 Oct, 2020