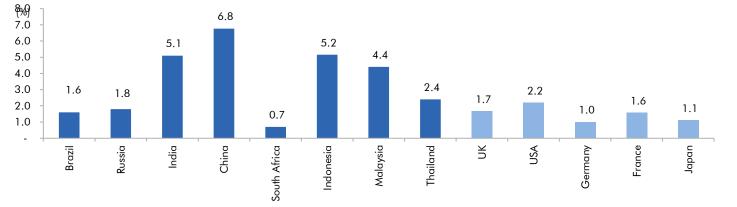

#### Exhibit 3: One year forward P-E ratio across select developing and developed countries

Source: IMF, Angel Research As of 05 Oct, 2020