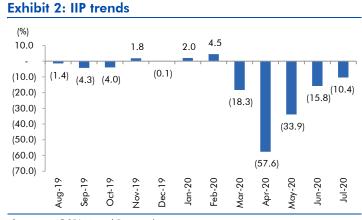

e<br>40% of the company's revenues comes from the domestic<br>market. GNA is expected to be one of the biggest<br>beneficiaries of strong growth outlook for truck sales in US<br>and Europe markets which are witnessing strong recovery<br>in demand. US which accounts for almost 40% of the<br>company's revenues has been registering strong class 8<br>truck sales. At current level the stock is trading at a P/E<br>multiple of 9xFY23E,given inexpensive valuations we<br>believe that the stock offers value at current levels and<br>recommend a BUY on the company. |

## Macro watch



Source: CSO, Angel Research

#### **Exhibit 3: Monthly WPI inflation trends**



Source: MOSPI, Angel Research

#### Exhibit 5: Exports and imports growth trends



Source: Bloomberg, Angel Research As of 05 Oct, 2020



Powered By

Source: MOSPI, Angel Research

**Angel Broking** 

Service Truly Personalized

#### **Exhibit 4: Manufacturing and services PMI**



Source: Market, Angel Research; Note: Level above 50 indicates expansion

#### Exhibit 6: Key policy rates



Source: RBI, Angel Research

# **Global watch**

🚵 Angel Broking

Service Truly Personalized

Powered By





Source: Bloomberg, Angel Research As of 05 Oct, 2020

## Exhibit 2: 2017 GDP Growth projection by IMF (%, yoy) across select developing and developed countries



Source: IMF, Angel Research As of 05 Oct, 2020



#### Exhibit 3: One year forward P-E ratio across select developing and developed countries

Source: IMF, Angel Research As of 05 Oct, 2020

## Exhibit 4: Relative performance of indices across globe

|              |