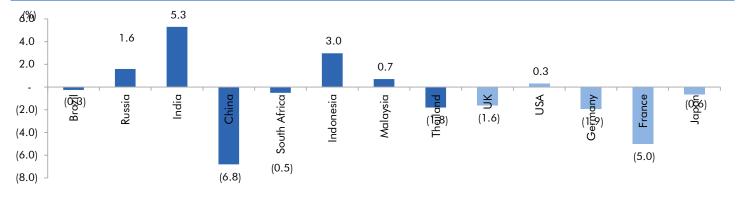

## Exhibit 2: 2017 GDP Growth projection by IMF (%, yoy) across select developing and developed countries

Source: IMF, Angel Research As of 05 Oct, 2020