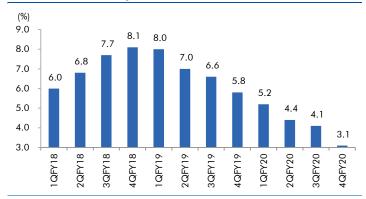

|
|---------------------------------|----------------------|------------|---------------|---------------|----------------------------------------------------------------------------------------------------------------------------------------------------------------------------------------------------------------------------------------------|
| Jindal Steel & Power<br>Limited | 18,865               | 185        | NA            | NA            | We expect JSPL's top line to grow at 27% CAGR over FY19-FY20 on the back of strong steel demand and capacity addition. On the bottom line front, we expect JSPL to turn in to profit by FY19 on back of strong operating margin improvement. |











### Macro watch

#### **Exhibit 1: Quarterly GDP trends**



Source: CSO, Angel Research

#### **Exhibit 2: IIP trends**



Source: MOSPI, Angel Research

#### **Exhibit 3: Monthly WPI inflation trends**



Source: MOSPI, Angel Research

**Exhibit 4: Manufacturing and services PMI** 



Source: Market, Angel Research; Note: Level above 50 indicates expansion

#### **Exhibit 5: Exports and imports growth trends**



Source: Bloomberg, Angel Research As of 09 July, 2020

**Exhibit 6: Key policy rates** 



Source: RBI, Angel Research



# Global watch

Exhibit 1: Latest quarterly GDP Growth (%, yoy) across select developing and developed countries



Source: Bloomberg, Angel Research As of 29 June, 2020

Exhibit 2: 2017 GDP Growth projection by IMF (%, yoy) across select developing and developed countries



Source: IMF, Angel Research As of 29 June