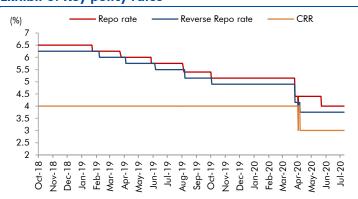

#### **Exhibit 5: Exports and imports growth trends**

Source: Bloomberg, Angel Research As of 09 July, 2020

**Exhibit 6: Key policy rates** 

Source: RBI, Angel Research