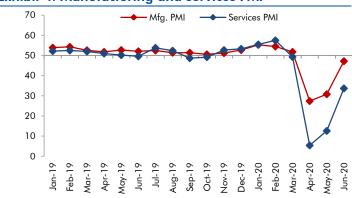

#### **Exhibit 3: Monthly WPI inflation trends**

Source: MOSPI, Angel Research

**Exhibit 4: Manufacturing and services PMI** 

Source: Market, Angel Research; Note: Level above 50 indicates expansion