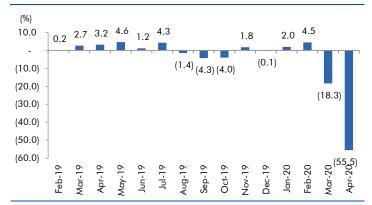

---------------|----------------------|------------|---------------|---------------|----------------------------------------------------------------------------------------------------------------------------------------------------------------------------------------------------------------------------------------------|
| Jindal Steel & Power<br>Limited | 18,865               | 185        | NA            | NA            | We expect JSPL's top line to grow at 27% CAGR over FY19-FY20 on the back of strong steel demand and capacity addition. On the bottom line front, we expect JSPL to turn in to profit by FY19 on back of strong operating margin improvement. |











### Macro watch

#### **Exhibit 1: Quarterly GDP trends**



Source: CSO, Angel Research

#### **Exhibit 2: IIP trends**



Source: MOSPI, Angel Research

#### **Exhibit 3: Monthly WPI inflation trends**



Source: MOSPI, Angel Research

**Exhibit 4: Manufacturing and services PMI** 



Source: Market, Angel Research; Note: Level above 50 indicates expansion

#### **Exhibit 5: Exports and imports growth trends**



Source: Bloomberg, Angel Research As of 09 July, 2020

**Exhibit 6: Key policy rates** 



Source: RBI, Angel Research



# Global watch

Exhibit 1: Latest quarterly GDP Growth (%, yoy) across select developing and developed countries



Source: Bloomberg, Angel Research As of 29 June, 2020

Exhibit 2: 2017 GDP Growth projection by IMF (%, yoy) across select developing and developed countries



Source: IMF, Angel Research As of 29 June, 2020

Exhibit 3: One year forward P-E ratio across select dev