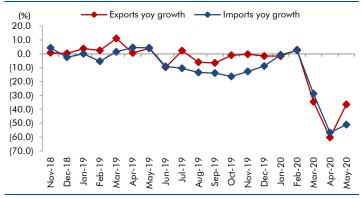

#### **Exhibit 5: Exports and imports growth trends**

Source: Bloomberg, Angel Research As of 09 July, 2020

**Exhibit 6: Key policy rates** 

Source: RBI, Angel Research