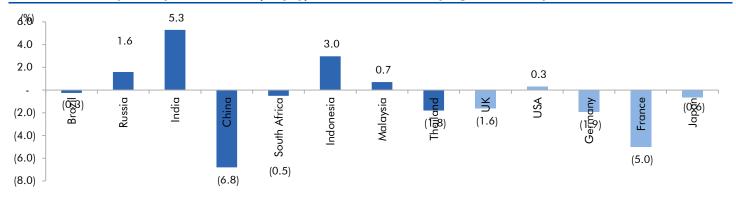

# Global watch

Exhibit 1: Latest quarterly GDP Growth (%, yoy) across select developing and developed countries

Source: Bloomberg, Angel Research As of 29 June, 2020

Exhibit 2: 2017 GDP Growth projection by IMF (%, yoy) across select developing and developed countries