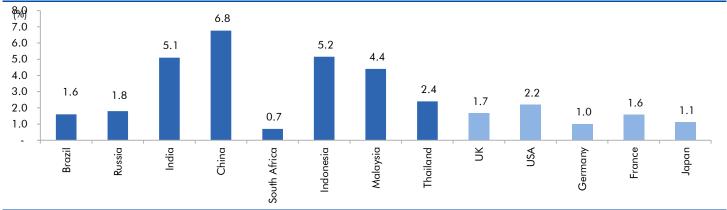

# Global watch

Exhibit 1: Latest quarterly GDP Growth (%, yoy) across select developing and developed countries

Source: Bloomberg, Angel Research As of 29 June, 2020

Exhibit 2: 2017 GDP Growth projection by IMF (%, yoy) across select developing and developed countries

Source: IMF, Angel Research As of 29 June, 2020

Exhibit 3: One year forward P-E ratio across select developing and developed countries

Source: IMF, Angel Research As of 29 June, 2020

Exhibit 4: Relative performance of indices across globe