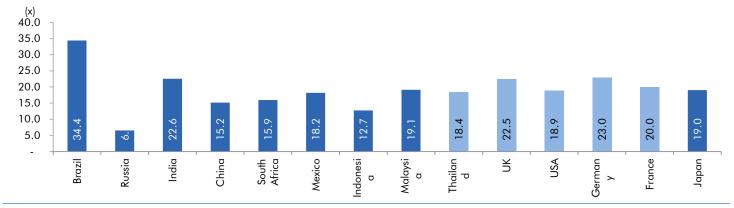

# Global watch

Exhibit 1: Latest quarterly GDP Growth (%, yoy) across select developing and developed countries

Source: Bloomberg, Angel Research As of 29 June, 2020

Exhibit 2: 2017 GDP Growth projection by IMF (%, yoy) across select developing and developed countries

|              |                    |               |      | Returns ( | %)    |
|--------------|--------------------|---------------|------|-----------|-------|
| Country      | Name of index      | Closing price | 1M   | 3M        | 1YR   |
| Brazil       | Bovespa            | 97761         | 0.1  | 24.3      | -6.5  |
| Russia       | Micex              | 2825          | 1.0  | 7.3       | 1.7   |
| India        | Nifty              | 10780         | 6.0  | 23.2      | -6.7  |
| China        | Shanghai Composite | 3345          | 13.9 | 18.8      | 14.0  |
| South Africa | Top 40             | 50922         | 1.7  | 11.0      | -1.3  |
| Mexico       | Mexbol             | 37837         | -3.4 | 9.5       | -11.3 |
| Indonesia    | LQ45               | 791           | -0.5 | 13.0      | -21.8 |
| Malaysia     | KLCI               | 1575          | 0.0  | 15.7      | -6.1  |
| Thailand     | SET 50             | 907           | -3.6 | 11.2      | -20.6 |
| USA          | Dow Jones          | 25890         | -5.9 | 10.5      | -3.4  |
| UK           | FTSE               | 6190          | -4.7 | 9.0       | -18.0 |
| Japan        | Nikkei             | 22484         | -2.6 | 16.2      | 4.3   |
| Germany      | DAX                | 12616         | -1.6 | 22.1      | 0.6   |
| France       | CAC                | 5043          | -2.6 | 11.9      | -9.8  |