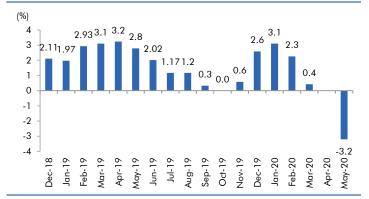

#### **Exhibit 3: Monthly WPI inflation trends**

Source: MOSPI, Angel Research

**Exhibit 4: Manufacturing and services PMI** 

Source: Market, Angel Research; Note: Level above 50 indicates expansion