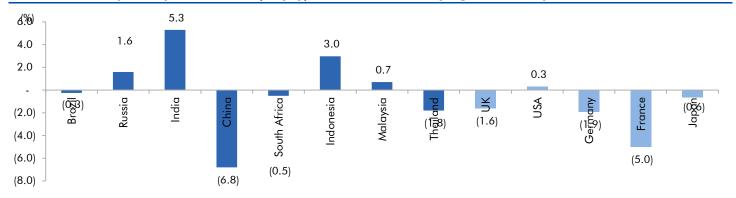

## Global watch

Exhibit 1: Latest quarterly GDP Growth (%, yoy) across select developing and developed countries

Source: Bloomberg, Angel Research As of 05 Oct, 2020

Exhibit 2: 2017 GDP Growth projection by IMF (%, yoy) across select developing and developed countries

Source: IMF, Angel Research As of 05 Oct, 2020

Exhibit 3: One year forward P-E ratio across select developing and developed countries

Source: IMF, Angel Research As of 05 Oct, 2020

Exhibit 4: Relative performance of indices across globe