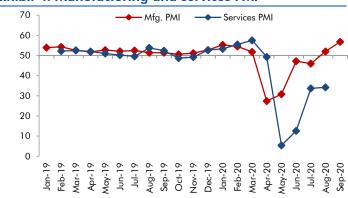

#### **Exhibit 3: Monthly WPI inflation trends**

Source: MOSPI, Angel Research

**Exhibit 4: Manufacturing and services PMI** 

Source: Market, Angel Research; Note: Level above 50 indicates expansion