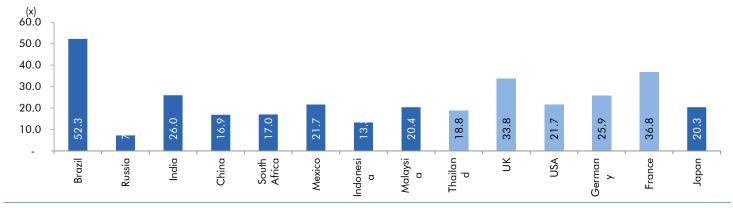

## Global watch

Exhibit 1: Latest quarterly GDP Growth (%, yoy) across select developing and developed countries

Source: Bloomberg, Angel Research As of 05 Oct, 2020

Exhibit 2: 2017 GDP Growth projection by IMF (%, yoy) across select developing and developed countries