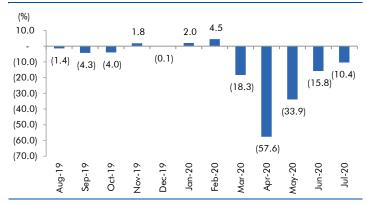

#### **Exhibit 5: Exports and imports growth trends**

Source: Bloomberg, Angel Research As of 05 Oct, 2020

**Exhibit 6: Key policy rates** 

Source: RBI, Angel Research