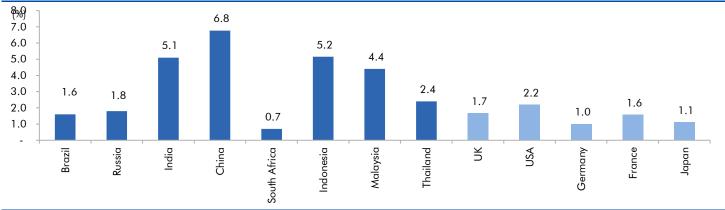

## Global watch

Exhibit 1: Latest quarterly GDP Growth (%, yoy) across select developing and developed countries

Source: Bloomberg, Angel Research As of 05 Oct, 2020

Exhibit 2: 2017 GDP Growth projection by IMF (%, yoy) across select developing and developed countries

Source: IMF, Angel Research As of 05 Oct, 2020

Exhibit 3: One year forward P-E ratio across select developing and developed countries

Source: IMF, Angel Research As of 05 Oct, 2020

Exhibit 4: Relative performance of indices across globe