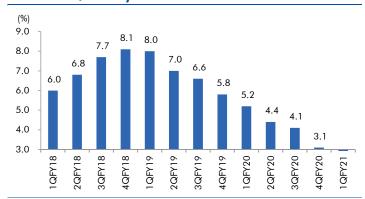

|
| Ashok Leyland                           | 33,083               | 113   |            | 145           | 28.7          | Ashok Leyland Ltd (ALL) is one of the leading players in Indian CV industry with a 32% market share in the MHCV segment and has strong presence in LCV segment also. While demand for the LCV segment has been growing smartly post the pandemic, demand for the MHCV segment has also started to recover over the past few months. We believe that the company is ideally placed to capture the growth revival in the CV segment and will be the biggest beneficiary of the Government's voluntary scrappage policy and hence rate the stock a BUY.                                               |



### Macro watch

#### **Exhibit 1: Quarterly GDP trends**



Source: CSO, Angel Research

#### **Exhibit 2: IIP trends**



Source: MOSPI, Angel Research

#### **Exhibit 3: Monthly WPI inflation trends**



Source: MOSPI, Angel Research

**Exhibit 4: Manufacturing and services PMI** 



Source: Market, Angel Research; Note: Level above 50 indicates expansion

#### **Exhibit 5: Exports and imports growth trends**



Source: Bloomberg, Angel Research As of 05 Oct, 2020

**Exhibit 6: Key policy rates** 



Source: RBI, Angel Research



## Global watch

Exhibit 1: Latest quarterly GDP Growth (%, yoy) across select developing and developed countries



Source: Bloomberg, Angel Research As of 05 Oct, 2020

Exhibit 2: 2017 GDP Growth projection by IMF (%, yoy) across select developing and developed countries



Source: IMF, Angel Research As of 05 Oct,