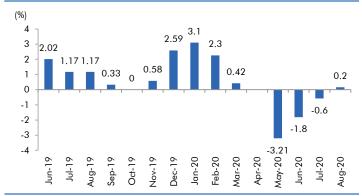

#### **Exhibit 3: Monthly WPI inflation trends**

Source: MOSPI, Angel Research

**Exhibit 4: Manufacturing and services PMI** 

Source: Market, Angel Research; Note: Level above 50 indicates expansion