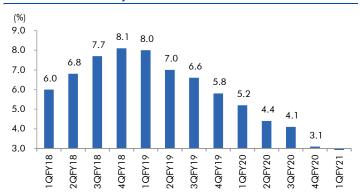

orm of very low cost of funds. While Bandhan Bank started off as a MFI it is diversifying its loan book. With the takeover of Gruh Finance mortgages account for ~ 26% of the banks lending books while commercial banking accounts for ~6.5% of the company's loan book. The company is looking to diversify its loan book and geographical spread over the next 5 years. The company has posted better than expected set of numbers for Q2FY21 with and has posted NII growth of 25.8% YoY while operating profit has registered a growth of 24.5% YoY. Collection efficiency has also improved to 91%/98%/98% for MFI/Housing and CIB segments in Oct'20. Management has highlighted that disbursements are going to be back to pre Covid levels in Q3FY21. |



#### Macro watch

#### **Exhibit 1: Quarterly GDP trends**



Source: CSO, Angel Research

#### **Exhibit 2: IIP trends**



Source: MOSPI, Angel Research

#### **Exhibit 3: Monthly WPI inflation trends**



Source: MOSPI, Angel Research

**Exhibit 4: Manufacturing and services PMI** 



Source: Market, Angel Research; Note: Level above 50 indicates expansion

#### **Exhibit 5: Exports and imports growth trends**



Source: Bloomberg, Angel Research As of 05 Oct, 2020

**Exhibit 6: Key policy rates** 



Source: RBI, Angel Research



## Global watch

Exhibit 1: Latest quarterly GDP Growth (%, yoy) across select developing and developed countries



Source: Bloomberg, Angel Research As of 05 Oct, 2020

Exhibit 2: 2017 GDP Growth projection by IMF (%, yoy) across select developing and developed countries



Source: IMF, Angel Research As of 05 Oct,