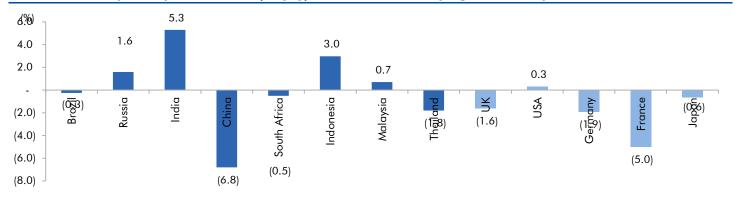

## Global watch

Exhibit 1: Latest quarterly GDP Growth (%, yoy) across select developing and developed countries

Source: Bloomberg, Angel Research As of 05 Oct, 2020

Exhibit 2: 2017 GDP Growth projection by IMF (%, yoy) across select developing and developed countries