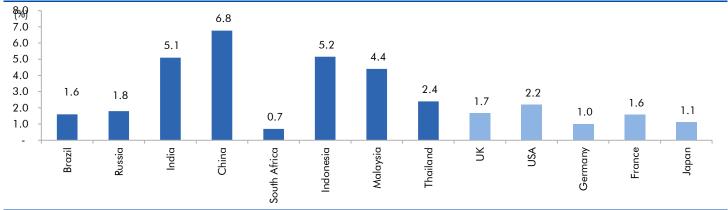

## Global watch

Exhibit 1: Latest quarterly GDP Growth (%, yoy) across select developing and developed countries

Source: Bloomberg, Angel Research As of 05 Oct, 2020

Exhibit 2: 2017 GDP Growth projection by IMF (%, yoy) across select developing and developed countries

Source: IMF, Angel Research As of 05 Oct, 2020

Exhibit 3: One year forward P-E ratio across select developing and developed countries

Source: IMF, Angel Research As of 05 Oct, 2020

Exhibit 4: Relative performance of indices across globe