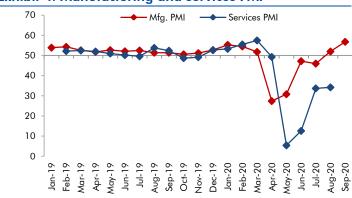

#### **Exhibit 3: Monthly WPI inflation trends**

Source: MOSPI, Angel Research

**Exhibit 4: Manufacturing and services PMI** 

Source: Market, Angel Research; Note: Level above 50 indicates expansion