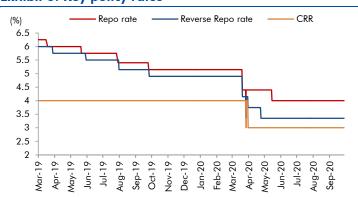

#### **Exhibit 5: Exports and imports growth trends**

Source: Bloomberg, Angel Research As of 05 Oct, 2020

**Exhibit 6: Key policy rates** 

Source: RBI, Angel Research