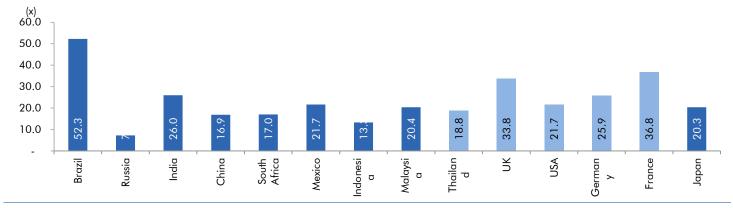

## Global watch

Exhibit 1: Latest quarterly GDP Growth (%, yoy) across select developing and developed countries

Source: Bloomberg, Angel Research As of 05 Oct, 2020

Exhibit 2: 2017 GDP Growth projection by IMF (%, yoy) across select developing and developed countries

|              |                    |               |      | Return | s (%) |
|--------------|--------------------|---------------|------|--------|-------|
| Country      | Name of index      | Closing price | 1M   | 3M     | 1YR   |
| Brazil       | Bovespa            | 94603         | -7.4 | -4.4   | -9.1  |
| Russia       | Micex              | 2901          | -2.5 | 2.4    | 7.1   |
| India        | Nifty              | 11416         | -1.0 | 6.1    | 0.9   |
| China        | Shanghai Composite | 3218          | -5.5 | -3.4   | 10.5  |
| South Africa | Top 40             | 50159         | -3.6 | -5.2   | 1.2   |
| Mexico       | Mexbol             | 36626         | -1.4 | -3.3   | -15.6 |
| Indonesia    | LQ45               | 761           | -9.7 | -1.8   | -19.1 |
| Malaysia     | KLCI               | 1496          | -1.3 | -2.6   | -3.9  |
| Thailand     | SET 50             | 788           | -6.6 | -13.6  | -26.5 |
| USA          | Dow Jones          | 27963         | -2.4 | 6.4    | 5.2   |
| UK           | FTSE               | 5877          | 0.3  | -6.5   | -20.1 |
| Japan        | Nikkei             | 23184         | -0.3 | 2.1    | 6.5   |
| Germany      | DAX                | 12748         | -1.5 | 0.1    | 4.0   |
| France       | CAC                | 4830          | -2.2 | -4.2   | -13.7 |