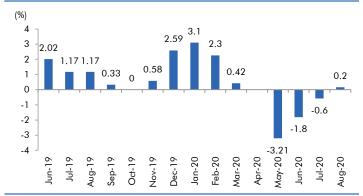

#### **Exhibit 3: Monthly WPI inflation trends**

Source: MOSPI, Angel Research

**Exhibit 4: Manufacturing and services PMI** 

Source: Market, Angel Research; Note: Level above 50 indicates expansion