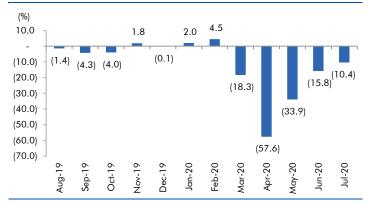

s a MFI it is diversifying its loan book. With the takeover of Gruh Finance mortgages account for ~ 26% of the banks lending books while commercial banking accounts for ~6.5% of the company's loan book. The company is looking to diversify its loan book and geographical spread over the next 5 years. The company has posted better than expected set of numbers for Q2FY21 with and has posted NII growth of 25.8% YoY while operating profit has registered a growth of 24.5% YoY. Collection efficiency has also improved to 91%/98%/98% for MFI/Housing and CIB segments in Oct'20. Management has highlighted that disbursements are going to be back to pre Covid levels in Q3FY21. |



#### Macro watch

#### **Exhibit 1: Quarterly GDP trends**



Source: CSO, Angel Research

#### **Exhibit 2: IIP trends**



Source: MOSPI, Angel Research

#### **Exhibit 3: Monthly WPI inflation trends**



Source: MOSPI, Angel Research

**Exhibit 4: Manufacturing and services PMI** 



Source: Market, Angel Research; Note: Level above 50 indicates expansion

#### **Exhibit 5: Exports and imports growth trends**



Source: Bloomberg, Angel Research As of 05 Oct, 2020

**Exhibit 6: Key policy rates** 



Source: RBI, Angel Research



## Global watch

Exhibit 1: Latest quarterly GDP Growth (%, yoy) across select developing and developed countries



Source: Bloomberg, Angel Research As of 05 Oct, 2020

Exhibit 2: 2017 GDP Growth projection by IMF (%, yoy) across select developing and developed countries



Source: IMF, Angel Research As of 05 Oct, 2020

Exhibit 3: One year forward P-E ratio across select devel