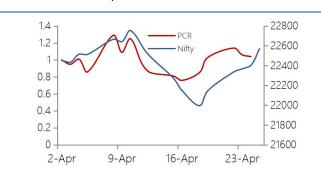

The April series turned out to be a volatile one. In the initial part of the series, the benchmark index surged to clock a fresh record high of 22775.70. This was followed by a steep corrective phase due to geopolitical tensions between Iran and Israel, testing the 22000 mark. However, bulls seized this opportunity with both hands. The Nifty gradually recouped a decent portion of its losses and eventually concluded the series on a positive trajectory, edging slightly above the 22550 mark.

In the recently concluded series, we observed the addition of fresh longs and short covering in Nifty. Rollovers in Nifty stood at 65%, which is below the three-month average figure. At first glance, these rollover percentages may seem below average, but when considering the accumulation of positions from series to series, we are confident that substantial long positions have been rolled over into the May series. Notably, stronger hands reversed their stance in the Indian equity market, transitioning to net sellers after the last series of net buying figures, with a total selling of Rs. 35,692 crores. Their 'Long Short Ratio' has also declined to 39% from 45% MoM. Looking ahead to the upcoming series, we anticipate a surge in volatility, with the vicinity of 22,200 expected to serve as a robust demand zone.

## NIFTY & PCR Graph