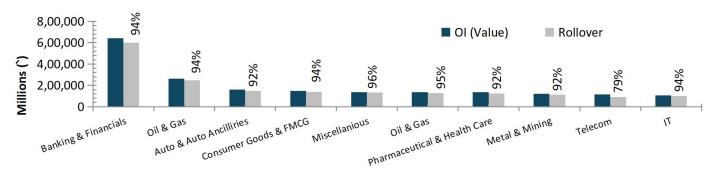

In the recently concluded series, we observed the addition of fresh longs and short covering in Nifty. Rollovers in Nifty stood at 65%, which is below the three-month average figure. At first glance, these rollover percentages may seem below average, but when considering the accumulation of positions from series to series, we are confident that substantial long positions have been rolled over into the May series. Notably, stronger hands reversed their stance in the Indian equity market, transitioning to net sellers after the last series of net buying figures, with a total selling of Rs. 35,692 crores. Their 'Long Short Ratio' has also declined to 39% from 45% MoM. Looking ahead to the upcoming series, we anticipate a surge in volatility, with the vicinity of 22,200 expected to serve as a robust demand zone.