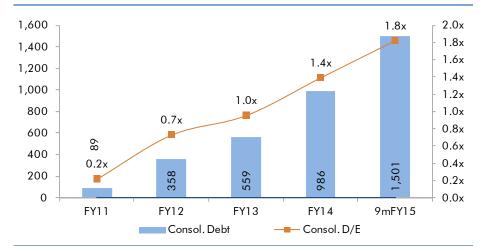

**Exhibit 5: NHAI Bid Pipeline** 

| 1         6-laning of Agra-Etawah stretch         125         BOT/DBFOT         U.P.         1,787           2         Lucknow-Sultanpur         126         BOT/DBFOT         U.P.         1,276           3         Chutmalpur-Saharapur-Yamunagarh-Haryana/ UP Border         105         BOT/DBFOT         U.P.         1,39           4         IndoNepal Border-Ghaghra Bridge         122         EPC         U.P.         1,220           5         Barabanki-Bahraich-Nanpara-Rupaideeha         152         EPC         U.P.         1,520           6         Gorakhpur-Ferenda-Nautawa-Sonouli         99         EPC         U.P.         503           8         Eastern Periphal Expressway (6-lane) Pack1         46         EPC         U.P.         503           8         Eastern Periphal Expressway (6-lane) Pack2         45         EPC         U.P./Haryana         789           9         Eastern Periphal Expressway (6-lane) Pack3         44         EPC         U.P./Haryana         789           10         Eastern Periphal Expressway (6-lane) Pack3         21         EPC         U.P./Haryana         789           11         Eastern Periphal Expressway (6-lane) Pack3         21         EPC         U.P./Haryana         769 <t< th=""><th>SI.<br/>No</th><th>Project Details</th><th>Kms</th><th>Proj.<br/>Type</th><th>State</th><th>Gross<br/>TPC val.<br/>(₹ cr)</th></t<>                                                                                                                                                                                                                                                                                                                                                                                                                                                                                                                                                                                                                                                                                              | SI.<br>No | Project Details                                                  | Kms   | Proj.<br>Type | State   | Gross<br>TPC val.<br>(₹ cr) |
|------------------------------------------------------------------------------------------------------------------------------------------------------------------------------------------------------------------------------------------------------------------------------------------------------------------------------------------------------------------------------------------------------------------------------------------------------------------------------------------------------------------------------------------------------------------------------------------------------------------------------------------------------------------------------------------------------------------------------------------------------------------------------------------------------------------------------------------------------------------------------------------------------------------------------------------------------------------------------------------------------------------------------------------------------------------------------------------------------------------------------------------------------------------------------------------------------------------------------------------------------------------------------------------------------------------------------------------------------------------------------------------------------------------------------------------------------------------------------------------------------------------------------------------------------------------------------------------------------------------------------------------------------------------------------------------------------------------------------------------------------------------------------------------------------------------------------------------------------------------------------------------------------------------------------------------------------------------------------------------------------------------------------------------------------------------------------------------------------------------------|-----------|------------------------------------------------------------------|-------|---------------|---------|-----------------------------|
| Lucknow-Sulfanpur                                                                                                                                                                                                                                                                                                                                                                                                                                                                                                                                                                                                                                                                                                                                                                                                                                                                                                                                                                                                                                                                                                                                                                                                                                                                                                                                                                                                                                                                                                                                                                                                                                                                                                                                                                                                                                                                                                                                                                                                                                                                                                      | 1         | 6-laning of Agra-Etawah stretch                                  | 125   |               | U.P.    | 1,787                       |
| UP Border                                                                                                                                                                                                                                                                                                                                                                                                                                                                                                                                                                                                                                                                                                                                                                                                                                                                                                                                                                                                                                                                                                                                                                                                                                                                                                                                                                                                                                                                                                                                                                                                                                                                                                                                                                                                                                                                                                                                                                                                                                                                                                              | 2         | Lucknow-Sultanpur                                                | 126   |               | U.P.    | 1,276                       |
| 5 Barabanki-Bahraich-Nanpara-Rupaideeha 152 EPC U.P. 1,520 6 Gorakhpur-Ferenda-Nautawa-Sonouli 99 EPC U.P. 990 7 Aligarh-Moradabad 146 EPC U.P. 503 8 Eastern Periphal Expressway (6-lane) Pack1 46 EPC U.P./ Haryana U.P./ Haryana 10 Eastern Periphal Expressway (6-lane) Pack2 45 EPC U.P./ Haryana 11 Eastern Periphal Expressway (6-lane) Pack3 44 EPC Haryana 11 Eastern Periphal Expressway (6-lane) Pack4 22 EPC U.P./ Haryana 12 Eastern Periphal Expressway (6-lane) Pack5 21 EPC U.P./ Haryana 13 Eastern Periphal Expressway (6-lane) Pack6 22 EPC U.P./ Haryana 665 Haryana 14 4-laning of Ghaghra Bridge-Varanasi 178 EPC U.P. 2,295 4-laning of Varanasi-Gorakhpur (Pack. 2) 76 EPC U.P. 857 4-laning of Varanasi-Gorakhpur (Pack. 3) 60 EPC U.P. 852 14 4-laning of Varanasi-Gorakhpur (Pack. 4) 60 EPC U.P. 1,038 Barwala-Panchkula (Pack1) 19 U.P./Haryana Border-Yamunagar-Saha-Barwala-Panchkula (Pack2) 70 EPC U.P. 1,028 Barwala-Panchkula (Pack2) 70 EPC U.P. 815 1,028 Barwala-Panchkula (Pack2) 70 EPC U.P. 815 24 4-laning of Sultanpur-Varanasi (Pack1) 74 EPC U.P. 1,028 Barwala-Panchkula (Pack2) 70 EPC U.P. 815 24 4-laning of Haridwar-Dehradun 39 BOT (Annuity) U.P. 488 34 4-laning of Haridwar-Dehradun 39 BOT (Annuity) U.P. 488 34 4-laning of Haridwar-Dehradun 39 BOT (Toll) U.P. 2,362 34 4-laning of Haridwar-Dehradun 39 BOT (Toll) U.P. 2,362 34 4-laning of Meerut-Bulandshahr 39 BOT (Toll) U.P. 2,362 34 4-laning of Kashipur-Sitargani 77 BOT (Toll) U.P. 2,887 36 4-laning of Kashipur-Sitargani 77 BOT (Toll) U.P. 1,001 27 6-laning of Chakeri-Allahabad 145 BOT (Toll) U.P. 1,001 27 6-laning of Chakeri-Allahabad 145 BOT (Toll) U.P. 1,001 27 6-laning of Chakeri-Allahabad 145 BOT (Toll) U.P. 1,001                                                                                                                                                                                                                                                                                                                                                             | 3         |                                                                  | 105   |               | U.P.    | 139                         |
| 6 Gorakhpur-Ferenda-Nautawa-Sonouli 99 EPC U.P. 990 7 Aligarh-Moradabad 146 EPC U.P. 503 8 Eastern Periphal Expressway (6-lane) Pack1 46 EPC U.P./ Haryana III Eastern Periphal Expressway (6-lane) Pack6 22 EPC Haryana V.P./ Haryana III Eastern Periphal Expressway (6-lane) Pack6 22 EPC U.P. 2,295 15 4-laning of Ghaghra Bridge-Varanasi 178 EPC U.P. 857 16 4-laning of Varanasi-Gorakhpur (Pack. 2) 76 EPC U.P. 857 17 4-laning of Varanasi-Gorakhpur (Pack. 4) 60 EPC U.P. 852 18 U.P./Haryana Border-Yamunagar-Saha-Barwala-Panchkula (Pack1) 45 EPC U.P. 587 19 U.P./Haryana Border-Yamunagar-Saha-Barwala-Panchkula (Pack2) 45 EPC U.P. 567 20 4-laning of Sultanpur-Varanasi (Pack1) 74 EPC U.P. 1,028 21 4-laning of Sultanpur-Varanasi (Pack1) 74 EPC U.P. 815 22 4-laning of Haridwar-Dehradun 39 BOT (Annuity) U.P. 488 23 4-laning of Haridwar-Dehradun 61 BOT/ DBFOT U.P. 641 25 Delhi-Meerut Expressway (Hapur Bypass) 50 BOT/ DBFOT U.P. 2,887 26 4-laning of Kashipur-Sitargani 77 BOT (Toll) U.P. 1,001 27 6-laning of Chakeri-Allahabad 145 BOT (Toll) U.P. 1,001                                                                                                                                                                                                                                                                                                                                                                        | 4         | IndoNepal Border-Ghaghra Bridge                                  | 122   | EPC           | U.P.    | 1,220                       |
| 7 Aligarh-Moradabad 146 EPC U.P. 503 8 Eastern Periphal Expressway (6-lane) Pack1 46 EPC U.P./ Haryana I.P. EPC U.P. 2,295 15 4-laning of Ghaghra Bridge-Varanasi 178 EPC U.P. 857 16 4-laning of Varanasi-Gorakhpur (Pack. 2) 76 EPC U.P. 857 16 4-laning of Varanasi-Gorakhpur (Pack. 4) 60 EPC U.P. 852 17 4-laning of Varanasi-Gorakhpur (Pack. 4) 60 EPC U.P. 1,038 18 U.P./Haryana Border-Yamunagar-Saha-Barwala-Panchkula (Pack1) 45 EPC U.P. 567 19 U.P./Haryana Border-Yamunagar-Saha-Barwala-Panchkula (Pack2) 70 EPC U.P. 567 20 4-laning of Sultanpur-Varanasi (Pack2) 70 EPC U.P. 1,028 21 4-laning of Sultanpur-Varanasi (Pack2) 70 EPC U.P. 815 22 4-laning of Handia-Varanasi 72 BOT (Toll) U.P. 2,362 24 4-laning of Meerut-Bulandshahr 61 BOT/ DBFOT U.P. 641 25 Delhi-Meerut Expressway (Hapur Bypass) 50 BOT/ DBFOT U.P. 2,887 26 4-laning of Kashipur-Sitargani 77 BOT (Toll) U.P. 1,001 27 6-laning of Chakeri-Allahabad 145 BOT (Toll) U.P. 1,062                                                                                                                                                                                                                                                                                                                                                                                                                                                                                                       | 5         | Barabanki-Bahraich-Nanpara-Rupaideeha                            | 152   | EPC           | U.P.    | 1,520                       |
| 8 Eastern Periphal Expressway (6-lane) Pack1 9 Eastern Periphal Expressway (6-lane) Pack2 45 EPC U.P./ Haryana 10 Eastern Periphal Expressway (6-lane) Pack3 11 Eastern Periphal Expressway (6-lane) Pack3 12 Eastern Periphal Expressway (6-lane) Pack4 13 Eastern Periphal Expressway (6-lane) Pack5 14 Eastern Periphal Expressway (6-lane) Pack5 15 Eastern Periphal Expressway (6-lane) Pack6 16 Eastern Periphal Expressway (6-lane) Pack6 17 Eastern Periphal Expressway (6-lane) Pack6 18 Eastern Periphal Expressway (6-lane) Pack6 19 Eastern Periphal Expressway (6-lane) Pack6 10 EPC U.P./ Haryana 11 Eastern Periphal Expressway (6-lane) Pack6 12 EPC U.P./ Haryana 13 Eastern Periphal Expressway (6-lane) Pack6 14 EPC U.P./ Haryana 15 EPC U.P./ 2,295 16 EPC U.P. 857 17 EPC U.P. 857 18 EPC U.P. 857 19 U.P./Haryana Border-Yamunagar-Saha-Barwala-Panchkula (Pack1) 19 U.P./Haryana Border-Yamunagar-Saha-Barwala-Panchkula (Pack2) 20 EPC U.P. 567 20 EPC U.P. 567 21 EPC U.P. 815 22 EPC U.P. 852 23 EPC U.P. 567 24 Laning of Sultanpur-Varanasi (Pack1) 25 EPC U.P. 815 26 EPC U.P. 815 27 EPC U.P. 815 28 EPC U.P. 815 29 EPC U.P. 815 20 EPC U.P. 815 20 EPC U.P. 815 21 EPC U.P. 815 22 EPC U.P. 815 23 EPC U.P. 815 24 Laning of Haridwar-Dehradun 25 Delhi-Meerut Expressway (Hapur Bypass) 26 EPC U.P. 2,887 27 BOT (Toll) 28 U.P. 2,887 28 EPC U.P. 2,887 29 EPC U.P. 2,887 20 EPC U.P. 2,887 20 EPC U.P. 2,887 21 EPC U.P. 2,887 22 EPC U.P. 2,887 23 EPC U.P. 2,887 24 Laning of Kashipur-Sitargani 25 Delhi-Meerut Expressway (Hapur Bypass) 36 EPC U.P. 2,887 37 BOT (Toll) 38 EATT Paryana Expressway (Hapur Bypass) 39 EDT (Toll) 30 U.P. 1,001 31 Eastern Periphal Expressway (Hapur Bypass) 30 EPC U.P. 2,887 31                           | 6         | Gorakhpur-Ferenda-Nautawa-Sonouli                                | 99    | EPC           | U.P.    | 990                         |
| PEastern Periphal Expressway (6-lane) Pack1  Seastern Periphal Expressway (6-lane) Pack2  Seastern Periphal Expressway (6-lane) Pack3  Seastern Periphal Expressway (6-lane) Pack3  Seastern Periphal Expressway (6-lane) Pack4  Seastern Periphal Expressway (6-lane) Pack4  Seastern Periphal Expressway (6-lane) Pack5  Seastern Periphal Expressway (6-lane) Pack6  Seastern Periphal Expressway (6-lane) Pack5  Sept.  Sept.  Sept.  U.P./ Haryana  U.P./ Haryana  U.P./ Haryana  Sept.  U.P./ Haryana  Sept.  U.P./ Haryana  Sept.  Se                   | 7         | Aligarh-Moradabad                                                | 146   | EPC           | U.P.    | 503                         |
| 10 Eastern Periphal Expressway (6-lane) Pack2 11 Eastern Periphal Expressway (6-lane) Pack3 12 Eastern Periphal Expressway (6-lane) Pack4 13 Eastern Periphal Expressway (6-lane) Pack5 14 Eastern Periphal Expressway (6-lane) Pack5 15 Eastern Periphal Expressway (6-lane) Pack6 16 Eastern Periphal Expressway (6-lane) Pack6 17 Eastern Periphal Expressway (6-lane) Pack6 18 Eastern Periphal Expressway (6-lane) Pack6 19 EPC 10.P./ 11 Haryana 11 Eastern Periphal Expressway (6-lane) Pack6 20 EPC 11.P./ 12.P./ 13 Eastern Periphal Expressway (6-lane) Pack6 21 EPC 11.P./ 12.P./ 13 EpC 12.P./ 14 Laning of Ghaghra Bridge-Varanasi 178 EPC 12.P. 15 EPC 12.P. 16 EPC 12.P. 15 EPC 13 EPC 14 Laning of Varanasi-Gorakhpur (Pack. 4) 15 EPC 16 EPC 17 EPC 18 EPC 1               | 8         | Eastern Periphal Expressway (6-lane) Pack1                       | 46    | EPC           | Haryana | 771                         |
| 11 Eastern Periphal Expressway (6-lane) Pack3 11 Eastern Periphal Expressway (6-lane) Pack4 12 Eastern Periphal Expressway (6-lane) Pack5 13 Eastern Periphal Expressway (6-lane) Pack6 13 Eastern Periphal Expressway (6-lane) Pack6 14 4-laning of Ghaghra Bridge-Varanasi 178 EPC U.P. 2,295 15 4-laning of Varanasi-Gorakhpur (Pack. 2) 16 4-laning of Varanasi-Gorakhpur (Pack. 3) 17 4-laning of Varanasi-Gorakhpur (Pack. 4) 18 U.P./Haryana Border-Yamunagar-Saha-Barwala-Panchkula (Pack1) 19 U.P./Haryana Border-Yamunagar-Saha-Barwala-Panchkula (Pack2) 20 4-laning of Sultanpur-Varanasi (Pack1) 21 4-laning of Sultanpur-Varanasi (Pack1) 22 4-laning of Haridwar-Dehradun 23 4-laning of Haridwar-Dehradun 24 4-laning of Meerut-Bulandshahr 25 Delhi-Meerut Expressway (Hapur Bypass) 26 4-laning of Chakeri-Allahabad 27 6-laning of Chakeri-Allahabad 38 EPC U.P. 1,001 1,001 1,001 1,001 1,001 1,001 1,001 1,001 1,001 1,001 1,001 1,001 1,001 1,001 1,001 1,001 1,001 1,001                                                                                                                                                                                                                                                                                                                                                                                                                                                                                                                                                                                                                                                                                                                                                                                                                                                                                                                                                                                                                                                                                                                        | 9         | Eastern Periphal Expressway (6- lane) Pack2                      | 45    | EPC           | Haryana | 786                         |
| 11   Eastern Periphal Expressway (6-lane) Pack4   22   EPC   Haryana   U.P./ Haryana   U.P.                                                                                                                                                                                                                                                                                                                                                                                                                                                                                                                                                                                                                                                                                                                                                                                                                                                                                                                                                                                                                                                                                                                                                                                                                                                                                                                                                                                                                                                                                                                                                                                                                                                                                                                            | 10        | Eastern Periphal Expressway (6-lane) Pack3                       | 44    | EPC           | Haryana | 789                         |
| 12 Eastern Periphal Expressway (6-lane) Pack5       21 EPC       Haryana U.P./ Haryana       865         13 Eastern Periphal Expressway (6-lane) Pack6       22 EPC       Haryana U.P./ Haryana       769         14 4-laning of Ghaghra Bridge-Varanasi       178 EPC       U.P.       2,295         15 4-laning of Varanasi-Gorakhpur (Pack. 2)       76 EPC       U.P.       857         16 4-laning of Varanasi-Gorakhpur (Pack. 3)       60 EPC       U.P.       852         17 4-laning of Varanasi-Gorakhpur (Pack. 4)       60 EPC       U.P.       1,038         18 U.P./Haryana Border-Yamunagar-Saha-Barwala-Panchkula (Pack1)       45 EPC       U.P.       587         19 U.P./Haryana Border-Yamunagar-Saha-Barwala-Panchkula (Pack2)       45 EPC       U.P.       567         20 4-laning of Sultanpur-Varanasi (Pack1)       74 EPC       U.P.       1,028         21 4-laning of Sultanpur-Varanasi (Pack2)       70 EPC       U.P.       815         22 4-laning of Haridwar-Dehradun       39 BOT (Annuity)       U.P.       488         23 4-laning of Meerut-Bulandshahr       61 BOT (Toll)       U.P.       641         25 Delhi-Meerut Expressway (Hapur Bypass)       50 BOT (Toll)       U.P.       2,887         26 4-laning of Chakeri-Allahabad       145 BOT (Toll)       U.P.       1,662 <td>11</td> <td>Eastern Periphal Expressway (6-lane) Pack4</td> <td>22</td> <td>EPC</td> <td>Haryana</td> <td>789</td>                                                                                                                                                                                                                                                                                                                                                                                                                                                                                                                                                                                                                                                                       | 11        | Eastern Periphal Expressway (6-lane) Pack4                       | 22    | EPC           | Haryana | 789                         |
| 13 Eastern Periphal Expressway (6-lane) Pack6       22 EPC Haryana       769         14 4-laning of Ghaghra Bridge-Varanasi       178 EPC U.P. 2,295         15 4-laning of Varanasi-Gorakhpur (Pack. 2)       76 EPC U.P. 857         16 4-laning of Varanasi-Gorakhpur (Pack. 3)       60 EPC U.P. 852         17 4-laning of Varanasi-Gorakhpur (Pack. 4)       60 EPC U.P. 1,038         18 U.P./Haryana Border-Yamunagar-Saha-Barwala-Panchkula (Pack1)       45 EPC U.P. 587         19 U.P./Haryana Border-Yamunagar-Saha-Barwala-Panchkula (Pack2)       45 EPC U.P. 567         20 4-laning of Sultanpur-Varanasi (Pack1)       74 EPC U.P. 1,028         21 4-laning of Sultanpur-Varanasi (Pack2)       70 EPC U.P. 815         22 4-laning of Haridwar-Dehradun       39 BOT (Annuity)       U.P. 488         23 4-laning of Handia-Varanasi       72 BOT (Toll)       U.P. 641         24 4-laning of Meerut-Bulandshahr       61 BOT/DBFOT U.P. 641         25 Delhi-Meerut Expressway (Hapur Bypass)       50 BOT (Toll)       U.P. 2,362         26 4-laning of Kashipur-Sitargani       77 BOT (Toll)       U.P. 1,001         27 6-laning of Chakeri-Allahabad       145 BOT (Toll)       U.P. 1,662                                                                                                                                                                                                                                                                                                                                                                                                                                                                                                                                                                                                                                                                                                                                                                                                                                                                                                 | 12        | Eastern Periphal Expressway (6-lane) Pack5                       | 21    | EPC           | Haryana | 665                         |
| 15 4-laning of Varanasi-Gorakhpur (Pack. 2)       76 EPC       U.P.       857         16 4-laning of Varanasi-Gorakhpur (Pack. 3)       60 EPC       U.P.       852         17 4-laning of Varanasi-Gorakhpur (Pack. 4)       60 EPC       U.P.       1,038         18 U.P./Haryana Border-Yamunagar-Saha-Barwala-Panchkula (Pack1)       45 EPC       U.P.       587         19 U.P./Haryana Border-Yamunagar-Saha-Barwala-Panchkula (Pack2)       45 EPC       U.P.       567         20 4-laning of Sultanpur-Varanasi (Pack1)       74 EPC       U.P.       1,028         21 4-laning of Sultanpur-Varanasi (Pack2)       70 EPC       U.P.       815         22 4-laning of Haridwar-Dehradun       39 BOT (Annuity)       U.P.       488         23 4-laning of Handia-Varanasi       72 BOT (Toll)       U.P.       2,362         24 4-laning of Meerut-Bulandshahr       61 BOT/DBFOT       U.P.       641         25 Delhi-Meerut Expressway (Hapur Bypass)       50 BOT/DBFOT       U.P.       2,887         26 4-laning of Kashipur-Sitargani       77 BOT (Toll)       U.P.       1,662         27 6-laning of Chakeri-Allahabad       145 BOT (Toll)       U.P.       1,662                                                                                                                                                                                                                                                                                                                                                                                                                                                                                                                                                                                                                                                                                                                                                                                                                                                                                                                               | 13        | Eastern Periphal Expressway (6-lane) Pack6                       | 22    | EPC           |         | 769                         |
| 16 4-laning of Varanasi-Gorakhpur (Pack. 3) 17 4-laning of Varanasi-Gorakhpur (Pack. 4) 18 U.P./Haryana Border-Yamunagar-Saha- Barwala-Panchkula (Pack1) 19 U.P./Haryana Border-Yamunagar-Saha- Barwala-Panchkula (Pack2) 20 4-laning of Sultanpur-Varanasi (Pack1) 21 4-laning of Sultanpur-Varanasi (Pack2) 22 4-laning of Haridwar-Dehradun 23 4-laning of Handia-Varanasi 24 4-laning of Meerut-Bulandshahr 25 Delhi-Meerut Expressway (Hapur Bypass) 26 4-laning of Kashipur-Sitargani 27 6-laning of Chakeri-Allahabad 38 EPC 49 U.P. 567 45 EPC 567 45 EPC 70 U.P. 567 74 EPC 70 EPC 70 U.P. 815 807 (Annuity) 70 U.P. 815 807 (Annuity) 71 BOT (Toll) 72 BOT (Toll) 73 BOT (Toll) 74 EPC 75 BOT (Toll) 75 BOT (Toll) 76 BOT (Toll) 77 BOT (Toll) 78 BOT (Toll) 78 BOT (Toll) 79 BOT (Toll) 79 BOT (Toll) 70 U.P. 70 EPC 70 EPC 71 BOT (Toll) 71 BOT (Toll) 72 BOT (Toll) 73 BOT (Toll) 74 BOT (Toll) 75 BOT (Toll) 76 BOT (Toll) 77 BOT (Toll) 77 BOT (Toll) 78 BOT (Toll) 78 BOT (Toll) 79 BOT (Toll) | 14        | 4-laning of Ghaghra Bridge-Varanasi                              | 178   | EPC           | U.P.    | 2,295                       |
| 17 4-laning of Varanasi-Gorakhpur (Pack. 4)  18 U.P./Haryana Border-Yamunagar-Saha-Barwala-Panchkula (Pack1)  19 U.P./Haryana Border-Yamunagar-Saha-Barwala-Panchkula (Pack2)  20 4-laning of Sultanpur-Varanasi (Pack1)  21 4-laning of Sultanpur-Varanasi (Pack2)  22 4-laning of Haridwar-Dehradun  23 4-laning of Handia-Varanasi  24 4-laning of Meerut-Bulandshahr  25 Delhi-Meerut Expressway (Hapur Bypass)  26 4-laning of Kashipur-Sitargani  27 6-laning of Chakeri-Allahabad  45 EPC U.P. 567  U.P. 567  U.P. 1,028  BOT U.P. 815  BOT (Annuity)  U.P. 488  BOT/DBFOT U.P. 641  BOT/DBFOT U.P. 641                                                                                                                                                                                                                                                                                                                                                                                                                                                                                                                                                                                                                                                                                                                                                                                                                                                                                                                                                                                                                                                                                                                                                                                                                                                                                                                                                                                                                                                                                                         | 15        | 4-laning of Varanasi-Gorakhpur (Pack. 2)                         | 76    | EPC           | U.P.    | 857                         |
| 18 U.P./Haryana Border-Yamunagar-Saha- Barwala-Panchkula (Pack1) 19 U.P./Haryana Border-Yamunagar-Saha- Barwala-Panchkula (Pack2) 20 4-laning of Sultanpur-Varanasi (Pack1) 21 4-laning of Sultanpur-Varanasi (Pack2) 22 4-laning of Haridwar-Dehradun 23 4-laning of Handia-Varanasi 24 4-laning of Meerut-Bulandshahr 25 Delhi-Meerut Expressway (Hapur Bypass) 26 4-laning of Kashipur-Sitargani 27 BOT (Toll) 28 BOT (U.P. 815 BOT/ DBFOT DBFOT U.P. 641 DBFOT U.P. 641 DBFOT U.P. 2,887 DBFOT U.P. 2,887                                                                                                                                                                                                                                                                                                                                                                                                                                                                                                                                                                                                                                                                                                                                                                                                                                                                                                                                                                                                                                                                                                                                                                                                                                                                                                                                                                                                                                                                                                                                                                                                          | 16        | 4-laning of Varanasi-Gorakhpur (Pack. 3)                         | 60    | EPC           | U.P.    | 852                         |
| Barwala-Panchkula (Pack1)  19 U.P./Haryana Border-Yamunagar-Saha- Barwala-Panchkula (Pack2)  20 4-laning of Sultanpur-Varanasi (Pack1)  21 4-laning of Sultanpur-Varanasi (Pack2)  22 4-laning of Haridwar-Dehradun  23 4-laning of Handia-Varanasi  24 4-laning of Meerut-Bulandshahr  25 Delhi-Meerut Expressway (Hapur Bypass)  26 4-laning of Kashipur-Sitargani  27 BOT (Toll)  28 DOT (U.P. 2,362  BOT/ (DBFOT U.P. 641  BOT/ (DBFOT U.P. 2,887  BOT (Toll)  BOT/ (DBFOT U.P. 2,887  BOT (Toll)  BOT/ (DBFOT U.P. 1,001  BOT/ (DBFOT U.P. 1,001)                                                                                                                                                                                                                                                                                                                                                                                                                                                                                                                                                                                                                                                                                                                                                                                          | 17        | 4-laning of Varanasi-Gorakhpur (Pack. 4)                         | 60    | EPC           | U.P.    | 1,038                       |
| Barwala-Panchkula (Pack2)  45 EPC U.F. 367  46 Laning of Sultanpur-Varanasi (Pack1)  47 EPC U.P. 1,028  48 Laning of Sultanpur-Varanasi (Pack2)  48 Laning of Sultanpur-Varanasi (Pack2)  48 Laning of Haridwar-Dehradun  48 BOT (Annuity)  48 BOT (Toll)  48 BOT (Toll)  48 BOT (Toll)  48 BOT (Toll)  48 BOT (DBFOT U.P. 641  49 DEFOT U.P. 641  49 BOT (DBFOT U.P. 641  40 DBFOT U.P. 2,887  40 Laning of Kashipur-Sitargani  40 BOT (Toll)  41 BOT (Toll)  48 BOT (Toll)  49 BOT (Toll)  49 BOT (Toll)  40 BOT (Toll)  41 BOT (Toll)  42 BOT (Toll)  43 BOT (Toll)  45 BOT (Toll)  45 BOT (Toll)  46 BOT (Toll)  47 BOT (Toll)  48 BOT (Toll)                                                                                                                                                                                                                                                                                                                                                                                                                                                                                                                                                                               | 18        | Barwala-Panchkula (Pack1)                                        | 45    | EPC           | U.P.    | 587                         |
| 21 4-laning of Sultanpur-Varanasi (Pack2)  22 4-laning of Haridwar-Dehradun  39 BOT (Annuity)  23 4-laning of Handia-Varanasi  72 BOT (Toll)  73 U.P. 2,362  24 4-laning of Meerut-Bulandshahr  61 BOT/ DBFOT  25 Delhi-Meerut Expressway (Hapur Bypass)  50 BOT/ DBFOT  26 4-laning of Kashipur-Sitargani  77 BOT (Toll)  78 U.P. 2,887  79 BOT (Toll)  70 EPC  70 U.P. 488  70 BOT (Toll)  70 BOT/ DBFOT  71 BOT (Toll)  72 BOT (Toll)  73 BOT (Toll)  74 BOT (Toll)  75 BOT (Toll)  76 Claning of Chakeri-Allahabad                                                                                                                                                                                                                                                                                                                                                                                                                                                                                                                                                                                                                                                                                                                                                                                                                                                                                                                                                                                                                                                                                                                                                                                                                                                                                                                                                                                                                                                                                                                                                                                                 | 19        | U.P./Haryana Border-Yamunagar-Saha-<br>Barwala-Panchkula (Pack2) | 45    | EPC           | U.P.    | 567                         |
| 22 4-laning of Haridwar-Dehradun  39 BOT (Annuity) U.P. 488 23 4-laning of Handia-Varanasi 72 BOT (Toll) U.P. 2,362 24 4-laning of Meerut-Bulandshahr 61 BOT/ DBFOT U.P. 641 25 Delhi-Meerut Expressway (Hapur Bypass) 50 BOT/ DBFOT U.P. 2,887 26 4-laning of Kashipur-Sitargani 77 BOT (Toll) U.P. 1,001 27 6-laning of Chakeri-Allahabad                                                                                                                                                                                                                                                                                                                                                                                                                                                                                                                                                                                                                                                                                                                                                                                                                                                                                                                                                                                                                                                                                                                                                                                                                                                                                                                                                                                                                                                                                                                                                                                                                                                                                                                                                                            | 20        | 4-laning of Sultanpur-Varanasi (Pack1)                           | 74    | EPC           | U.P.    | 1,028                       |
| 22 4-laning of Haridwar-Dehradun  39 (Annuity)  U.P. 488  23 4-laning of Handia-Varanasi  72 BOT (Toll)  U.P. 2,362  24 4-laning of Meerut-Bulandshahr  61 BOT/  DBFOT  U.P. 641  25 Delhi-Meerut Expressway (Hapur Bypass)  50 BOT/  DBFOT  U.P. 2,887  26 4-laning of Kashipur-Sitargani  77 BOT (Toll)  U.P. 1,001  27 6-laning of Chakeri-Allahabad  145 BOT (Toll)  U.P. 1,662                                                                                                                                                                                                                                                                                                                                                                                                                                                                                                                                                                                                                                                                                                                                                                                                                                                                                                                                                                                                                                                                                                                                                                                                                                                                                                                                                                                                                                                                                                                                                                                                                                                                                                                                    | 21        | 4-laning of Sultanpur-Varanasi (Pack2)                           | 70    | EPC           | U.P.    | 815                         |
| 24 4-laning of Meerut-Bulandshahr  61 BOT/ DBFOT U.P. 641  25 Delhi-Meerut Expressway (Hapur Bypass)  50 BOT/ DBFOT U.P. 2,887  26 4-laning of Kashipur-Sitargani  77 BOT (Toll) U.P. 1,001  27 6-laning of Chakeri-Allahabad  145 BOT (Toll) U.P. 1,662                                                                                                                                                                                                                                                                                                                                                                                                                                                                                                                                                                                                                                                                                                                                                                                                                                                                                                                                                                                                                                                                                                                                                                                                                                                                                                                                                                                                                                                                                                                                                                                                                                                                                                                                                                                                                                                               | 22        | 4-laning of Haridwar-Dehradun                                    | 39    |               | U.P.    | 488                         |
| 25 Delhi-Meerut Expressway (Hapur Bypass)  50 BOT/DBFOT  26 4-laning of Kashipur-Sitargani  77 BOT (Toll)  U.P. 2,887  DBFOT  U.P. 1,001  145 BOT (Toll)  U.P. 1,662                                                                                                                                                                                                                                                                                                                                                                                                                                                                                                                                                                                                                                                                                                                                                                                                                                                                                                                                                                                                                                                                                                                                                                                                                                                                                                                                                                                                                                                                                                                                                                                                                                                                                                                                                                                                                                                                                                                                                   | 23        | 4-laning of Handia-Varanasi                                      | 72    |               | U.P.    | 2,362                       |
| 26 4-laning of Kashipur-Sitargani 77 BOT (Toll) U.P. 1,001 27 6-laning of Chakeri-Allahabad 145 BOT (Toll) U.P. 1,662                                                                                                                                                                                                                                                                                                                                                                                                                                                                                                                                                                                                                                                                                                                                                                                                                                                                                                                                                                                                                                                                                                                                                                                                                                                                                                                                                                                                                                                                                                                                                                                                                                                                                                                                                                                                                                                                                                                                                                                                  | 24        | 4-laning of Meerut-Bulandshahr                                   | 61    | DBFOT         | U.P.    | 641                         |
| 27 6-laning of Chakeri-Allahabad 145 BOT (Toll) U.P. 1,662                                                                                                                                                                                                                                                                                                                                                                                                                                                                                                                                                                                                                                                                                                                                                                                                                                                                                                                                                                                                                                                                                                                                                                                                                                                                                                                                                                                                                                                                                                                                                                                                                                                                                                                                                                                                                                                                                                                                                                                                                                                             | 25        | Delhi-Meerut Expressway (Hapur Bypass)                           | 50    |               | U.P.    | 2,887                       |
|                                                                                                                                                                                                                                                                                                                                                                                                                                                                                                                                                                                                                                                                                                                                                                                                                                                                                                                                                                                                                                                                                                                                                                                                                                                                                                                                                                                                                                                                                                                                                                                                                                                                                                                                                                                                                                                                                                                                                                                                                                                                                                                        | 26        | 4-laning of Kashipur-Sitarganj                                   | 77    | BOT (Toll)    | U.P.    | 1,001                       |
| Totals 2,127 29,083                                                                                                                                                                                                                                                                                                                                                                                                                                                                                                                                                                                                                                                                                                                                                                                                                                                                                                                                                                                                                                                                                                                                                                                                                                                                                                                                                                                                                                                                                                                                                                                                                                                                                                                                                                                                                                                                                                                                                                                                                                                                                                    | 27        | 6-laning of Chakeri-Allahabad                                    | 145   | BOT (Toll)    | U.P.    | 1,662                       |
|                                                                                                                                                                                                                                                                                                                                                                                                                                                                                                                                                                                                                                                                                                                                                                                                                                                                                                                                                                                                                                                                                                                                                                                                                                                                                                                                                                                                                                                                                                                                                                                                                                                                                                                                                                                                                                                                                                                                                                                                                                                                                                                        |           | Totals                                                           | 2,127 |               |         | 29,083                      |